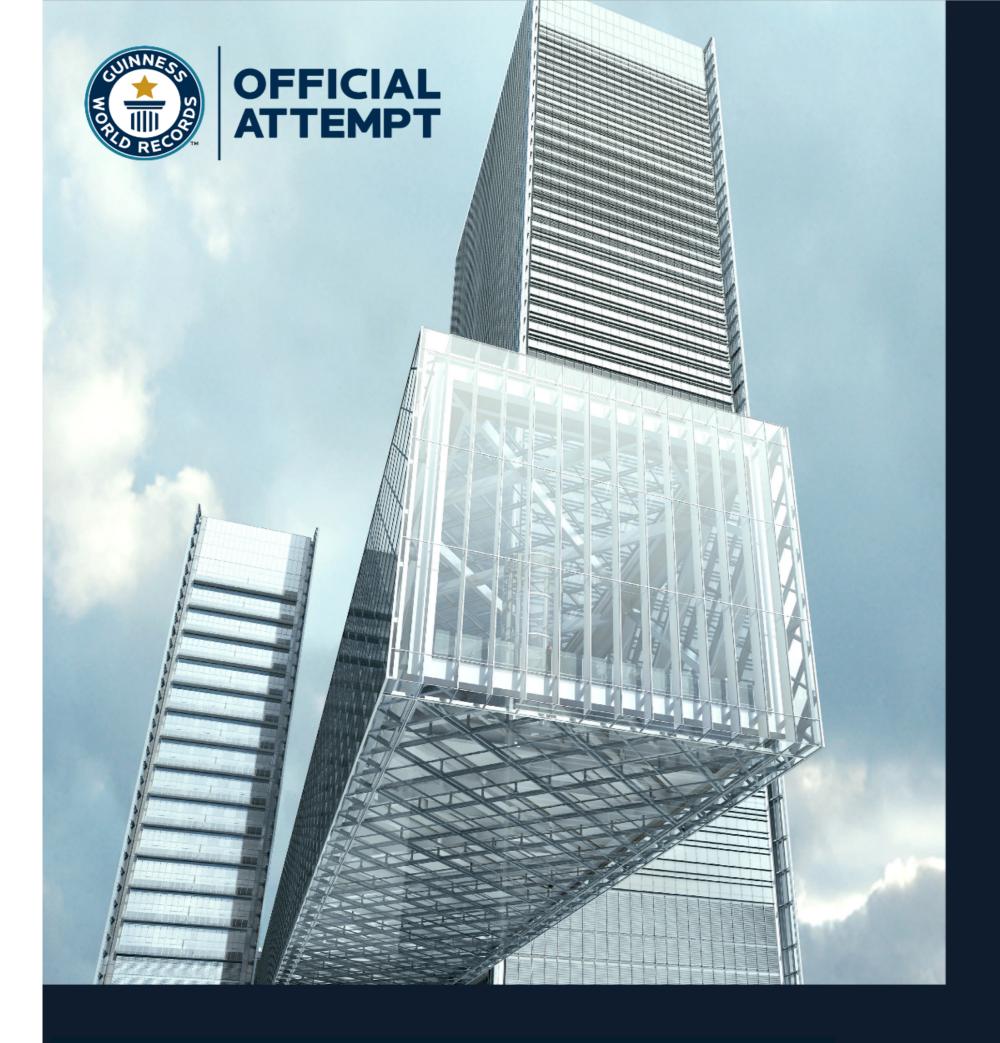

#### WORLD'S LONGEST CANTILEVERED BUILDING

One Za'abeel will attempt to hold the Guinness World Records title for the "Longest Cantilevered Building" in the world. When completed, the awe-inspiring Link structure will stretch an impressive 226 meters and rest 100 meters above ground level.

#### GOLD LEED CERTIFICATE ATTEMPT

From inception, One Za'abeel has implemented the highest standards Of sustainability with the aim to walk away with the prestigious LEED Gold certification upon completion. This rating is a globally recognized mark of quality and achievements in green building.