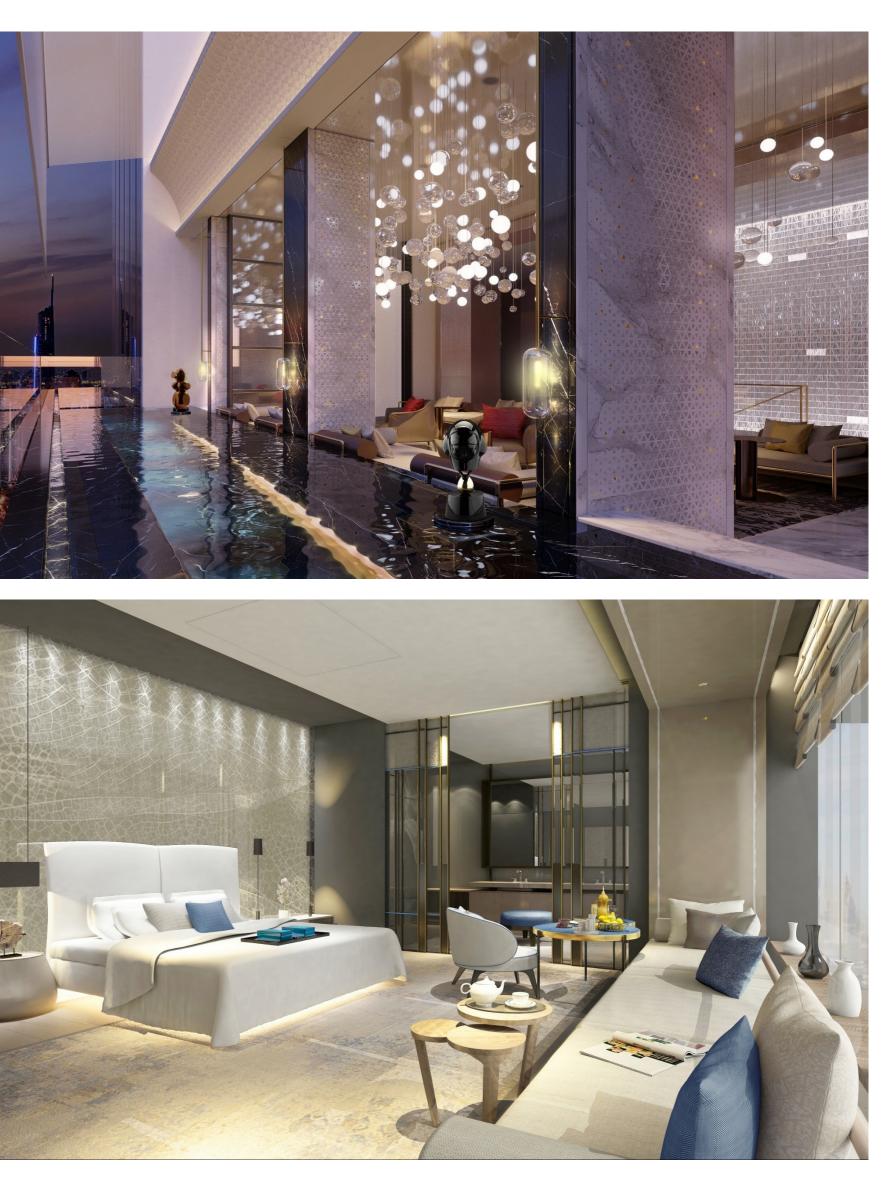

# PANORAMIC SKY EXPERIENCE

© 2021 One Za'abeel. All Rights Reserved

MININGHUNNAL

A definitive lifestyle destination designed for the discerning, The Link is a panoramic sky podium that dissects the two towers of One Za'abeel. The world's largest cantilever, floating an awe-inspiring 100 meters above ground offers a choice of attractions, fine restaurants and lounges.

#### Swimming Pool

With Breathtaking Panoramic Views of Dubai

#### A True Icon

Against The Dubai Skyline & The Gateway To The Central **Business District** 

One&Only A Luxury Hotel Of

The World

314 **Exceptional Luxury** Guestrooms

#### 90

Unforgettable Ultra Luxury Guestrooms

#### 94

**Exquisite Serviced** Apartments