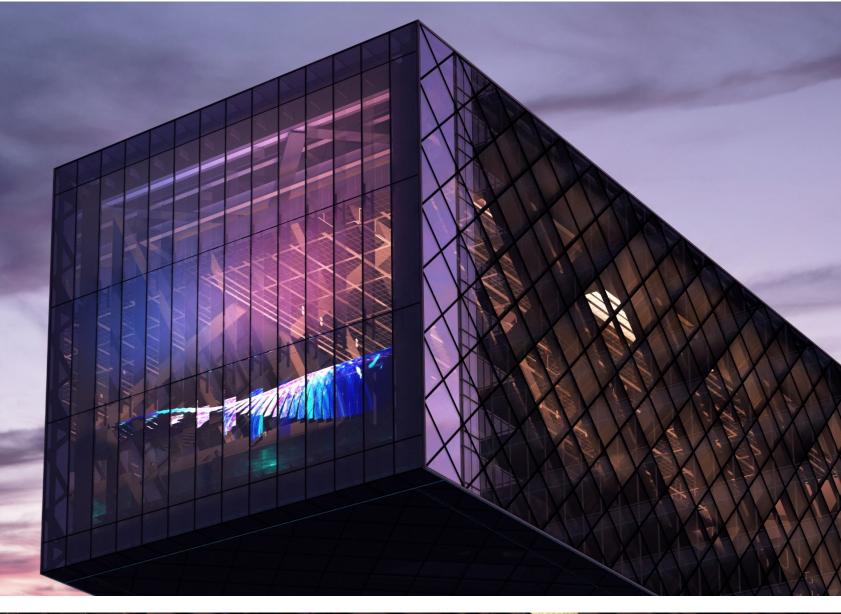

# PANORAMIC SKY EXPERIENCE

© 2021 One Za'abeel. All Rights Reserved

MININGHUNNAL

A definitive lifestyle destination designed for the discerning, The Link is a panoramic sky podium that dissects the two towers of One Za'abeel. The world's largest cantilever, floating an awe-inspiring 100 meters above ground offers a choice of attractions, fine restaurants and lounges.

#### WORLD'S LONGEST CANTILEVERED BUILDING

One Za'abeel will attempt to hold the Guinness World Records title for the "Longest Cantilevered Building" in the world. When completed, the awe-inspiring Link structure will stretch an impressive 226 meters and rest 100 meters above ground level.