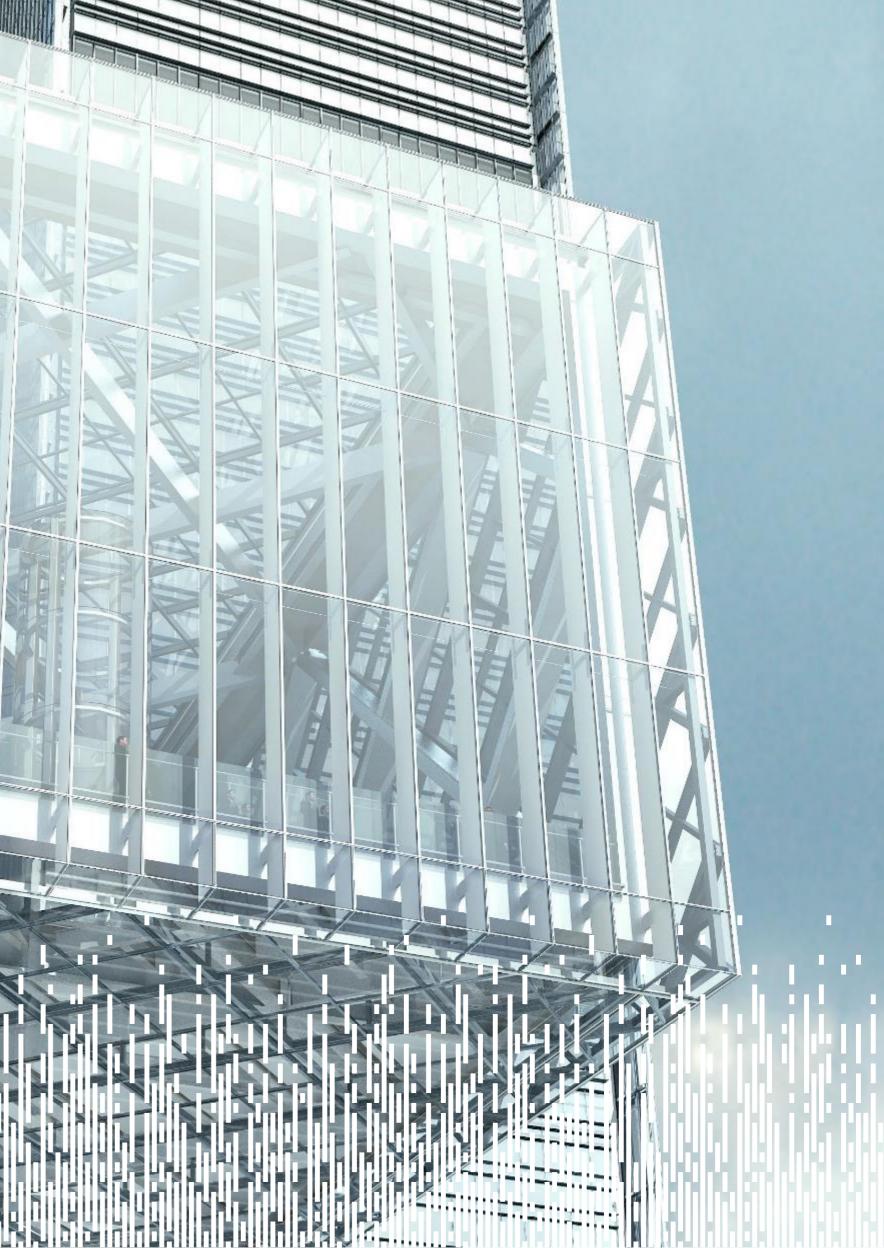

#### ONE ZAABEEL

The Link World Longest Sky Cantilever

**100 Meters** The Link Elevation

Sky Cantilever **Dissects 2 Buildings** 

**Panoramic** Viewing Decks

#### WORLD'S LONGEST CANTILEVERED BUILDING

One Za'abeel will attempt to hold the Guinness World Records title for the "Longest Cantilevered Building" in the world. When completed, the awe-inspiring Link structure will stretch an impressive 226 meters and rest 100 meters above ground level.