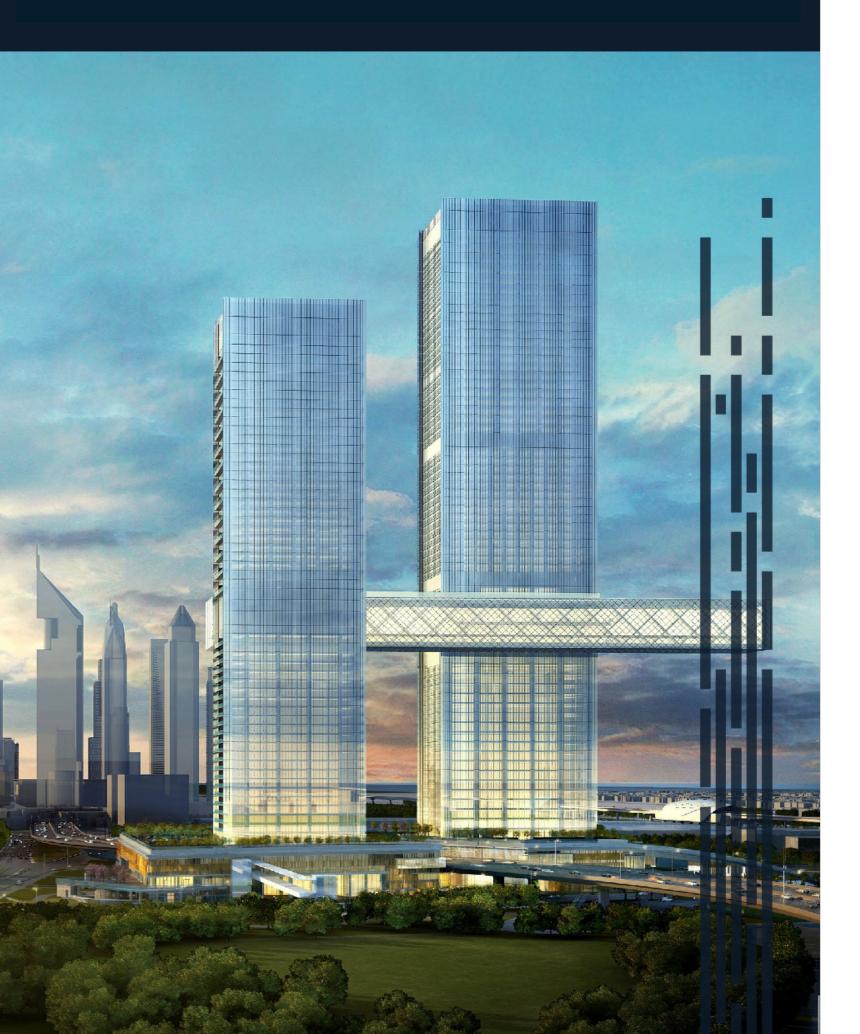

#### ONE ZAABEEL

The Link World Longest Sky Cantilever

**100 Meters** The Link Elevation

Sky Cantilever **Dissects 2 Buildings** 

**Panoramic** Viewing Decks

# PANORAMIC SKY EXPERIENCE

© 2021 One Za'abeel. All Rights Reserved

MININGHUNNAL

A definitive lifestyle destination designed for the discerning, The Link is a panoramic sky podium that dissects the two towers of One Za'abeel. The world's largest cantilever, floating an awe-inspiring 100 meters above ground offers a choice of attractions, fine restaurants and lounges.

> **The Link** World's Longest Cantilevered Building

> > **100 Meter** Link Elevation

200+ Meters
Long Viewing Platform

Sky Cantilever Dissects 2 Buildings

> Panoramic Viewing Decks

Michelin Inspired Restaurants & Lounges