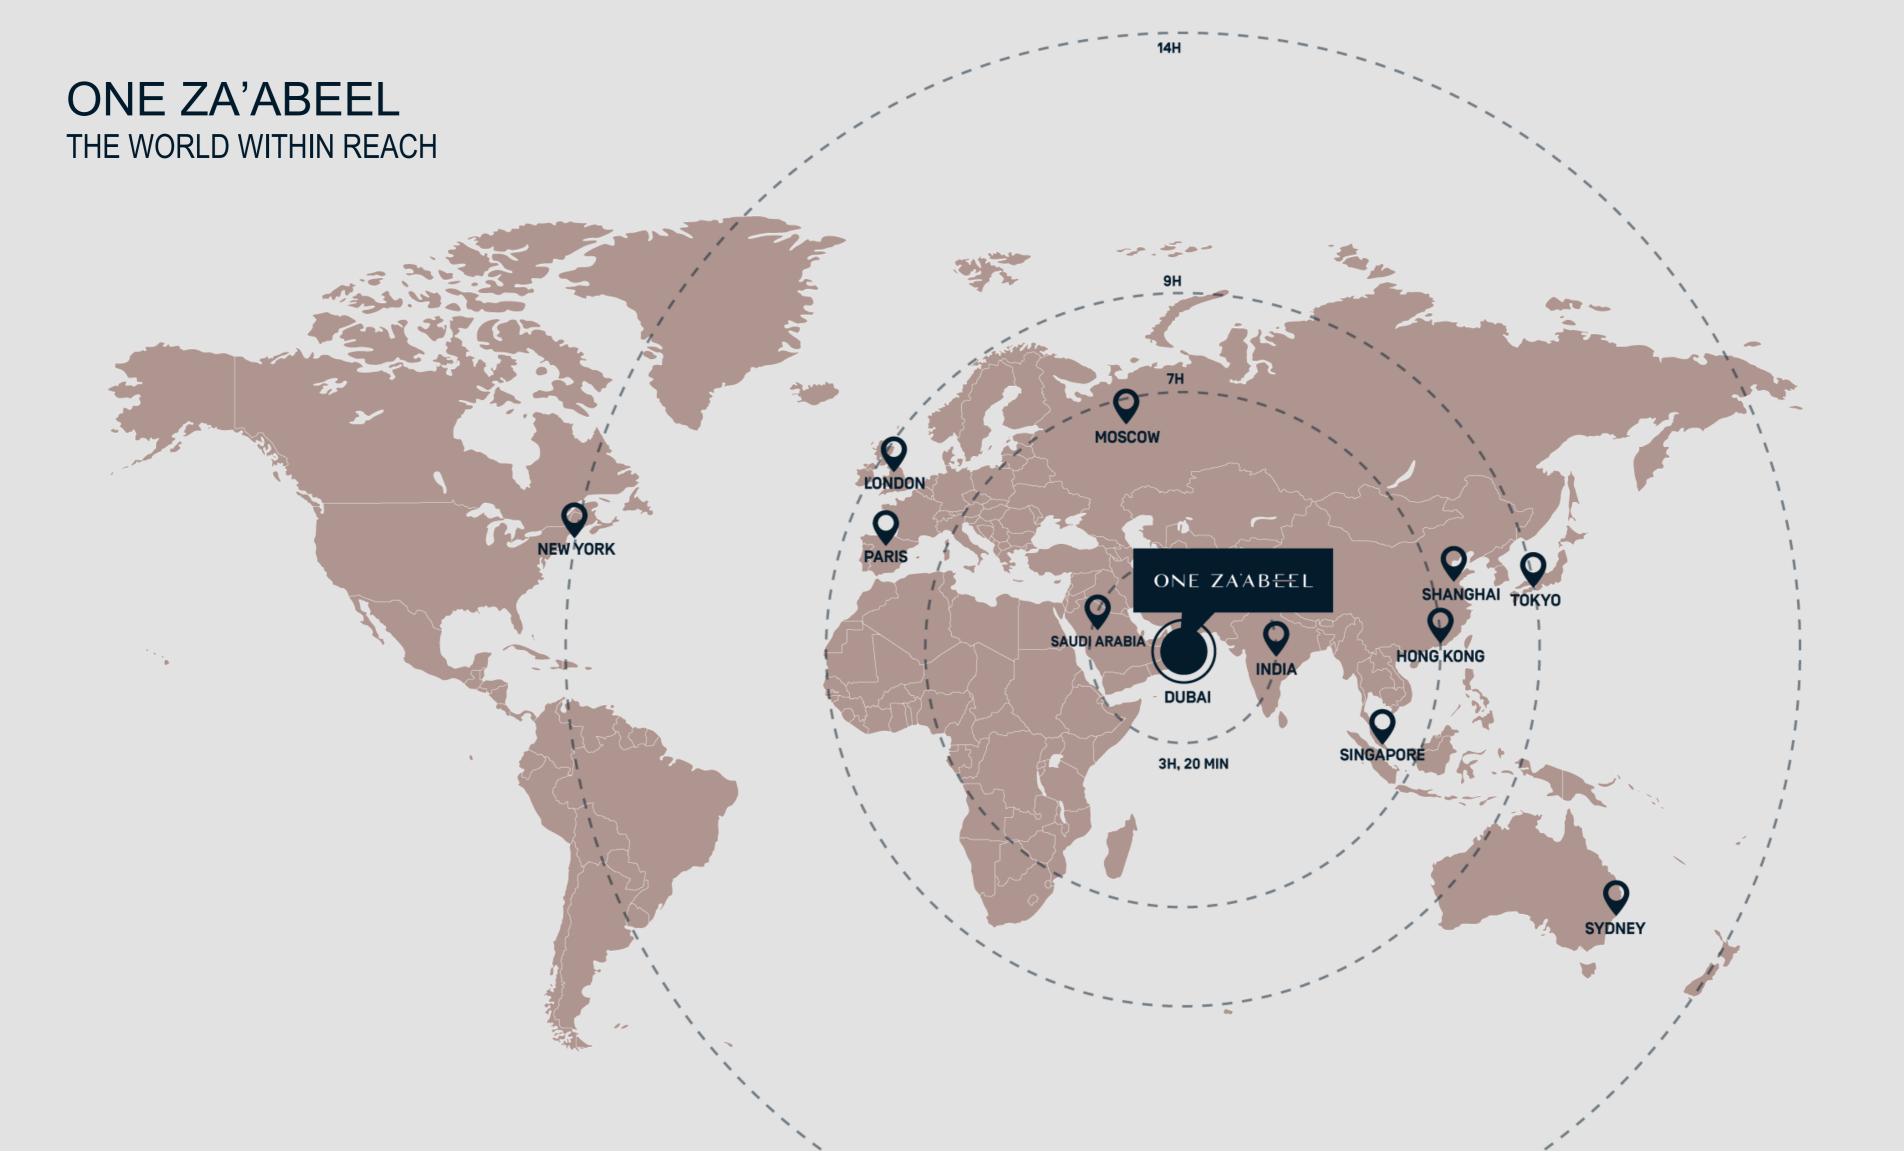

Located in the absolute center of Dubai, strategically positioned between the old and new business districts of Dubai, One Za'abeel enjoys unparalleled 360° views of Dubai as well as convenient and integrated bridge tunnel connections to the World Trade Center and nearby Za'abeel Park.

#### **ONE ZA'ABEEL** THE PULSE WITHIN THE CENTRAL BUSINESS DISTRICT IN THE HEART OF DUBAI

ZA'ABEEL PARK Walking Distance

WORLD TRADE CENTRE Direct Bridge Connection

DIFC 3.5 km

BURJ KHALIFA 4.6 km

DUBAI MALL 5.6 km

DUBAI AIRPORT 9.8 km

One Za'abeel is located at the absolute center of Dubai, strategically positioned at the gate of the Dubai International Financial Center.