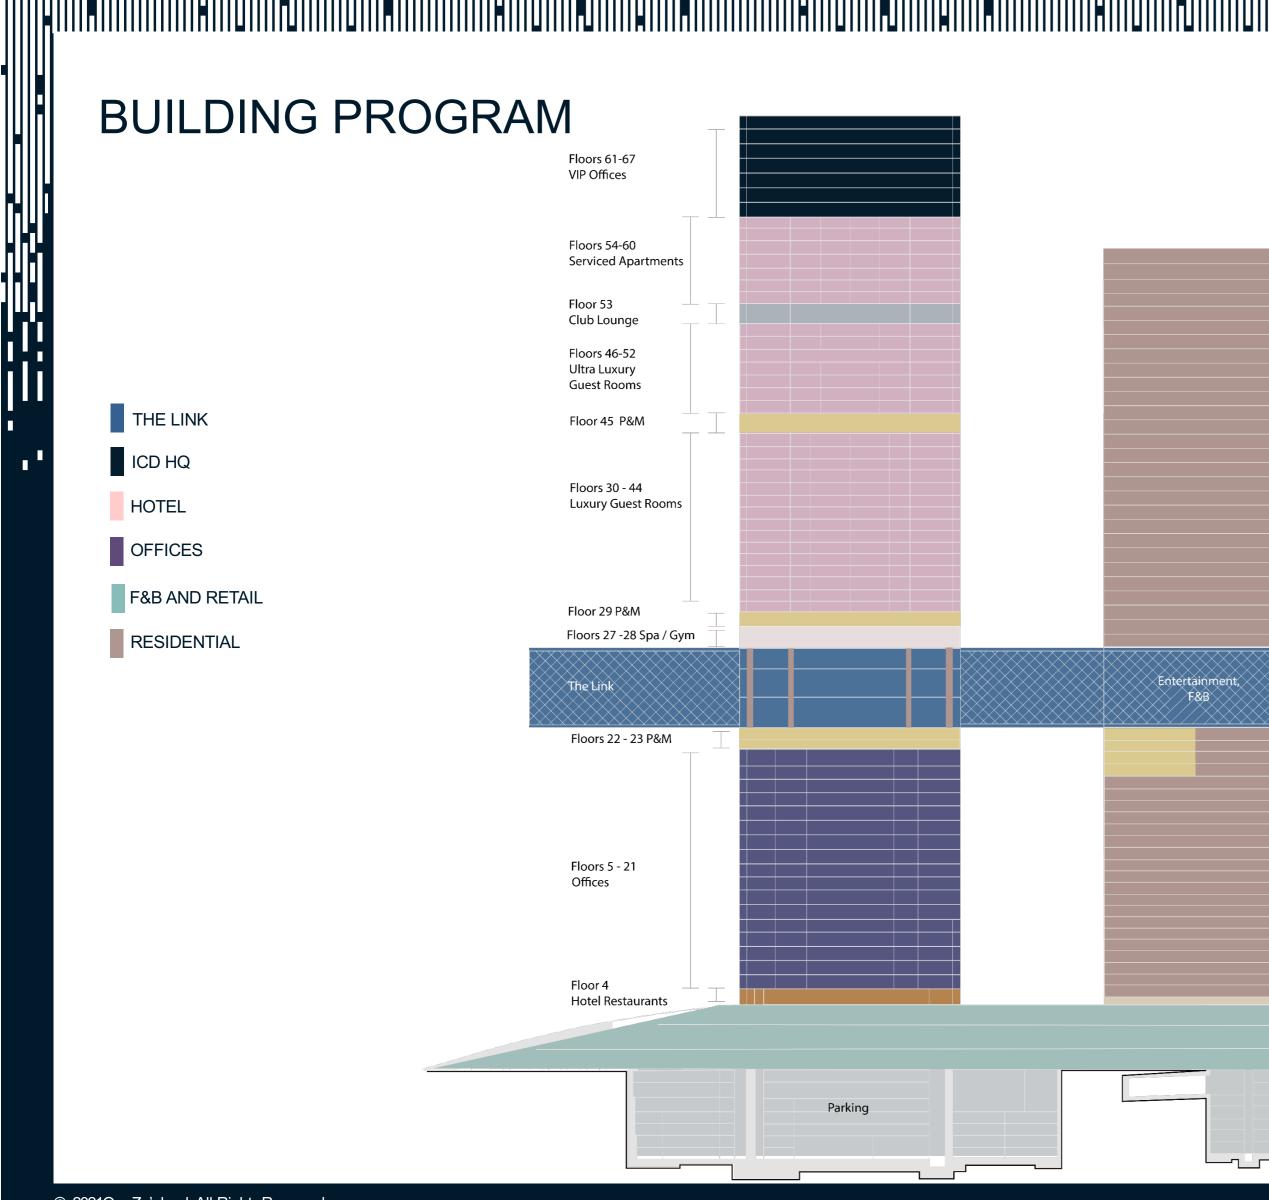

#### ONE ZAABEEL

The Link World Longest Sky Cantilever

**100 Meters** The Link Elevation

Sky Cantilever **Dissects 2 Buildings** 

**Panoramic** Viewing Decks

#### **Michelin**

Inspired Restaurants & Lounges

Floors 23 - 26 Simplexes Floors 23 - 26 P&M

> Celebrity Chefs And Events

Floors 4 -22 145 Simplexes

#### 264

Luxurious Residential Apartments

Floor 3 Amenities

Floors 30 - 57 118 Duplexes

Parking

RESIDENTIAL

#### Health & Wellness

Spa & Fitness Retreat

THE LINK

# PANORAMIC SKY EXPERIENCE

© 2021 One Za'abeel. All Rights Reserved

MININGHUNNAL

A definitive lifestyle destination designed for the discerning, The Link is a panoramic sky podium that dissects the two towers of One Za'abeel. The world's largest cantilever, floating an awe-inspiring 100 meters above ground offers a choice of attractions, fine restaurants and lounges.

#### WORLD'S LONGEST CANTILEVERED BUILDING

One Za'abeel will attempt to hold the Guinness World Records title for the "Longest Cantilevered Building" in the world. When completed, the awe-inspiring Link structure will stretch an impressive 226 meters and rest 100 meters above ground level.