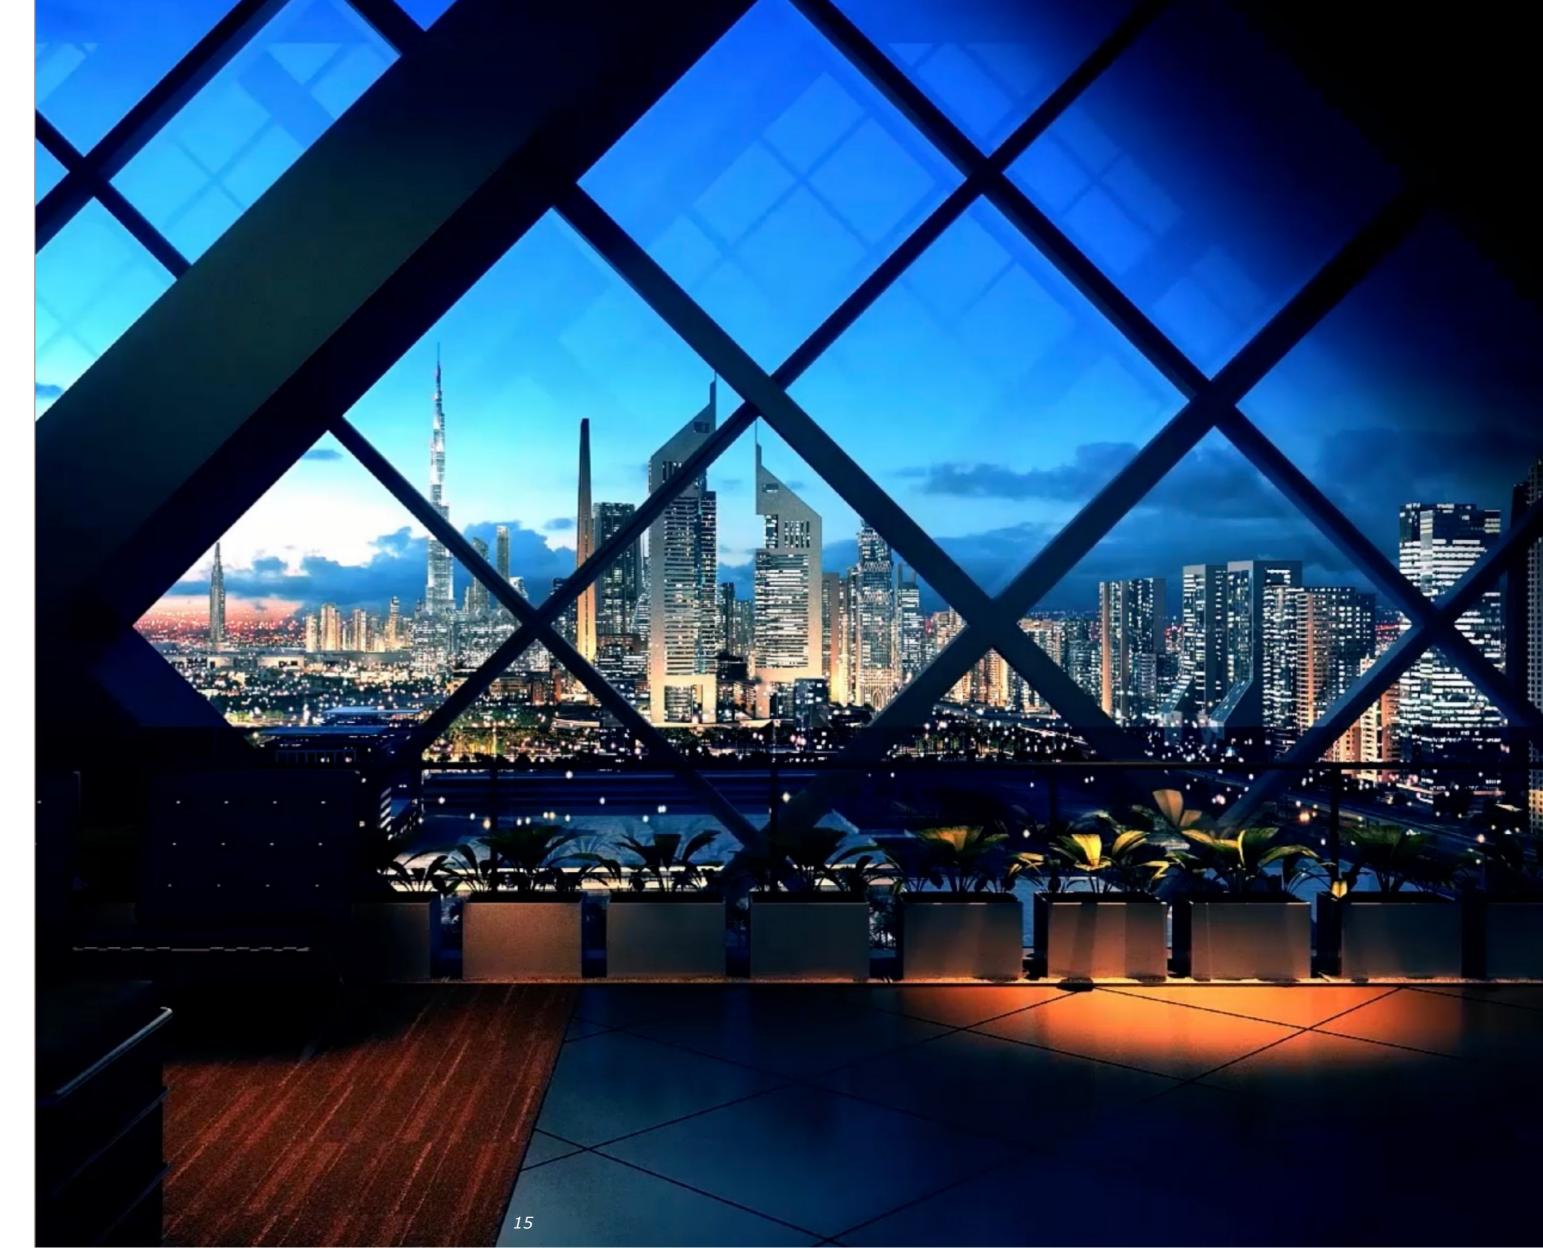

# PANORAMIC SKY EXPERIENCE

© 2021 One Za'abeel. All Rights Reserved

MININGHUNNAL

A definitive lifestyle destination designed for the discerning, The Link is a panoramic sky podium that dissects the two towers of One Za'abeel. The world's largest cantilever, floating an awe-inspiring 100 meters above ground offers a choice of attractions, fine restaurants and lounges.

> **The Link** World's Longest Cantilevered Building

> > **100 Meter** Link Elevation

200+ Meters
Long Viewing Platform

Sky Cantilever Dissects 2 Buildings

> Panoramic Viewing Decks

Michelin Inspired Restaurants & Lounges