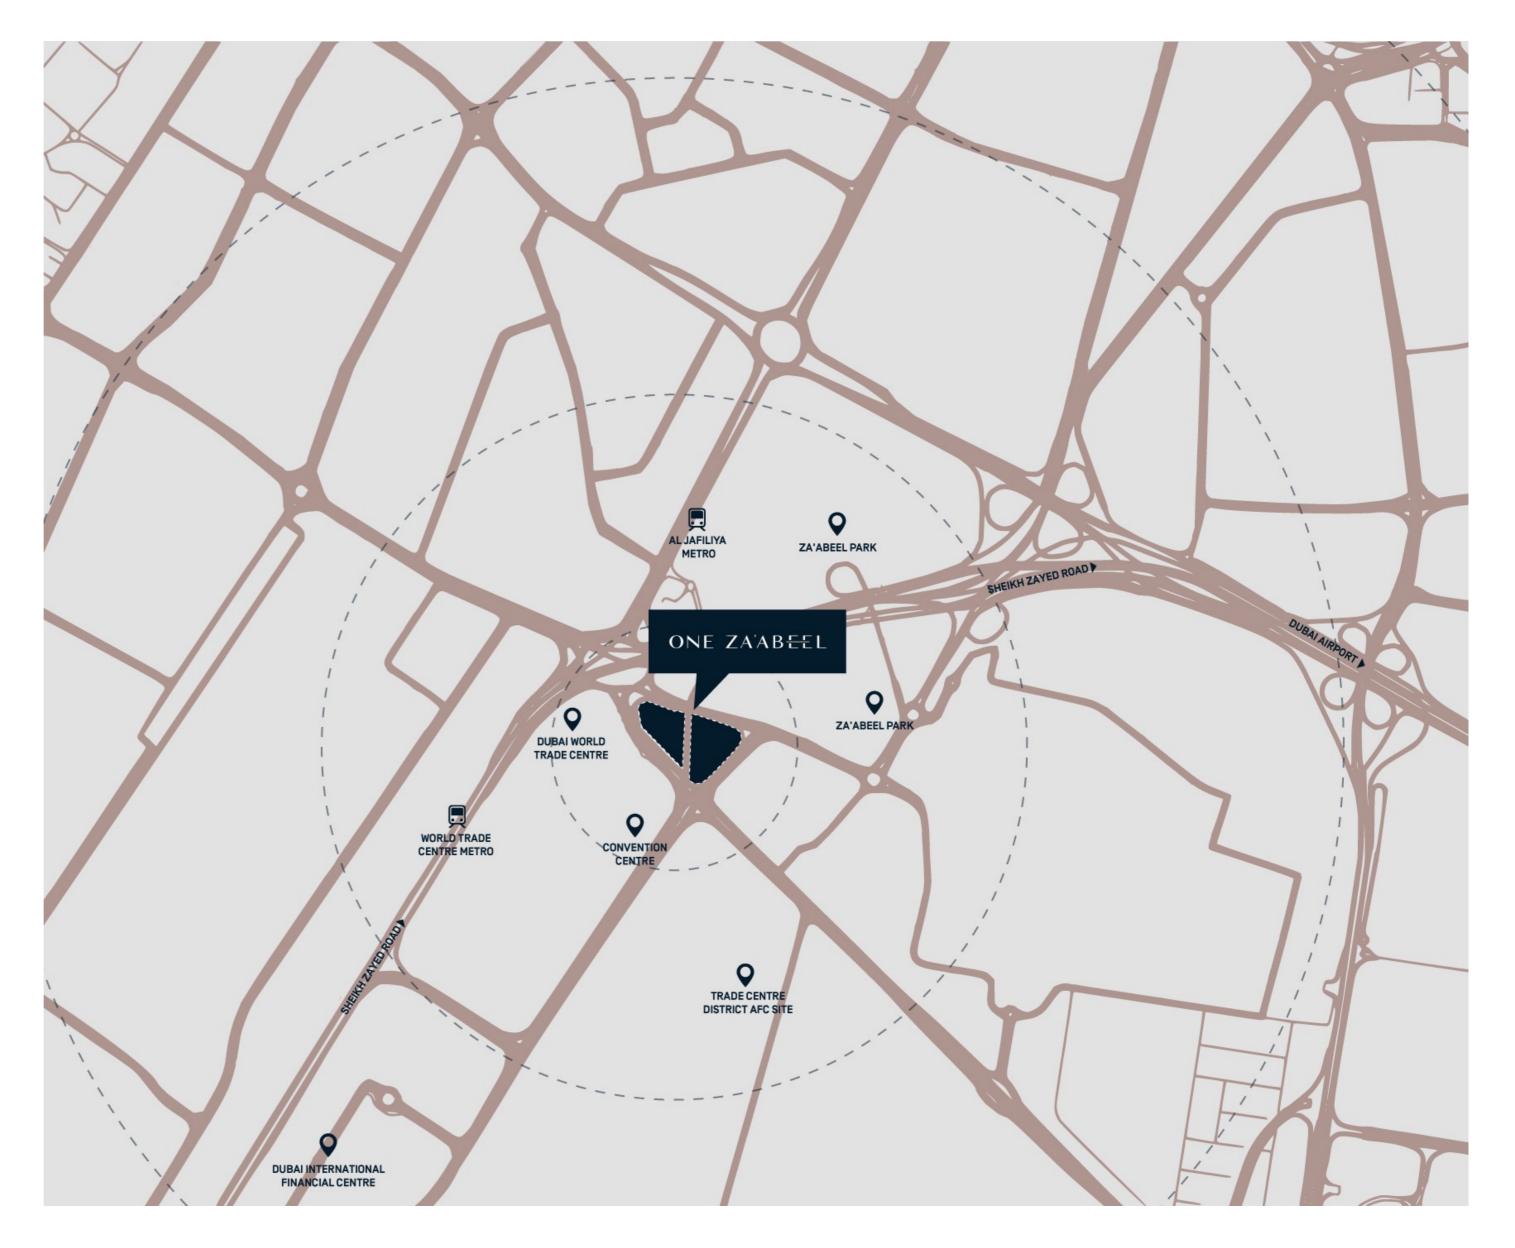

Located in the absolute center of Dubai, strategically positioned between the old and new business districts of Dubai, One Za'abeel enjoys unparalleled 360° views of Dubai as well as convenient and integrated bridge tunnel connections to the World Trade Center and nearby Za'abeel Park.

#### **ONE ZA'ABEEL** THE PULSE WITHIN THE CENTRAL BUSINESS DISTRICT IN THE HEART OF DUBAI

ZA'ABEEL PARK Walking Distance

WORLD TRADE CENTRE Direct Bridge Connection

DIFC 3.5 km

BURJ KHALIFA 4.6 km

DUBAI MALL 5.6 km

DUBAI AIRPORT 9.8 km

One Za'abeel is located at the absolute center of Dubai, strategically positioned at the gate of the Dubai International Financial Center.