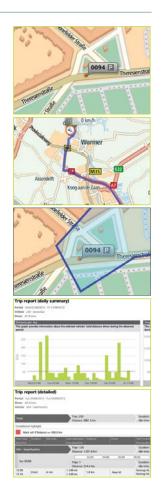

#### **REAL-TIME VEHICLE TRACKING**

See where your vehicles are in real time on the TomTom map. Always send the nearest driver, impress your customers and minimise time on the road.

#### **VEHICLE TRACING**

View where a vehicle has been in the past 90 days. Follow the driven route on the TomTom map and identify where savings can be made.

#### TRIP REPORTS

Generate reliable, easy-to-understand reports to present detailed trip data at a glance. Then use this information to improve processes and drive efficiency.