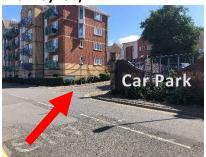

### Parking:

- Sea Gate Car Park Camona Drive, Maritime Quarter SA1 1YJ is on your right. Follow the road until the end and turn right down the ramp and into the car park. Then drive to the end of the car park and take a right down the ramp. Press 'A' on the big parking fob at the shutters to open them. Enter the Underground car park. Your assigned parking space is on the lefthand side with a yellow plate labelled 107MT. Exit the car park on foot and cross the road. Access to your apartment is at the bottom of the Meridian Tower, as shown in the photograph to the left.
- Please note when exiting your car from the car park no fob is required. Sensors will pick up your vehicle and open the exit. Vehicle needs to be close to the sensors to open.