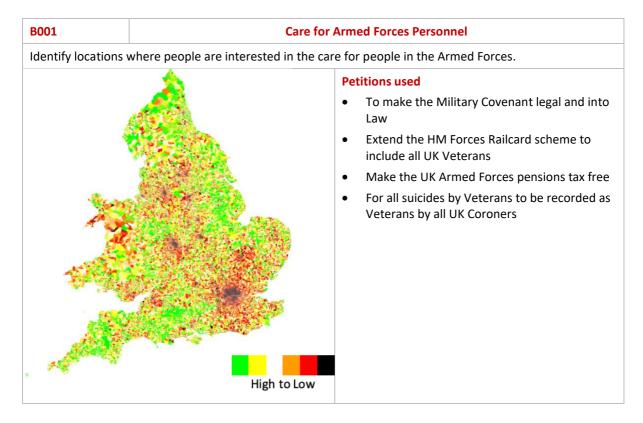

|             |        |                |                 |
|             | Any maps presented here may contain data provided by OpenStreetMap (Copyright OSM contributors, CC-By) or Ordnance Survey (Crown Copyright & Database right, OGL)                                                                                                                                   |             |        |                |                 |
|             | Full licence attributions are on the More Metrics website.                                                                                                                                                                                                                                          |             |        |                |                 |