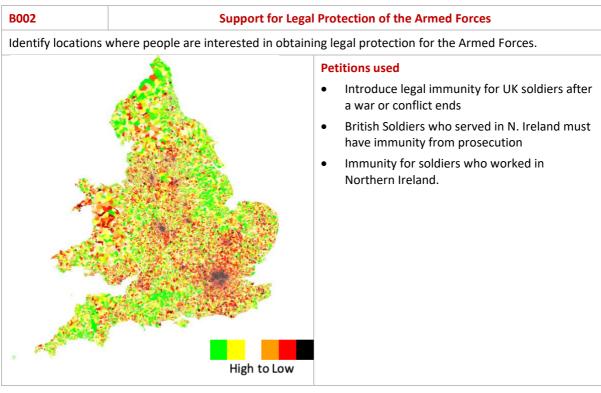

|             |        |                |                 |
|             | Any maps presented here may contain data provided by OpenStreetMap (Copyright OSM contributors, CC-By) or Ordnance Survey (Crown Copyright & Database right, OGL)                                                                                                                                   |             |        |                |                 |
|             | Full licence attributions are on the More Metrics website.                                                                                                                                                                                                                                          |             |        |                |                 |