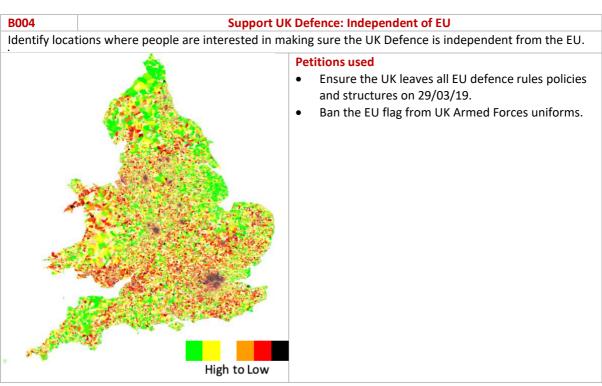

|        |                |                 |
|             | Any maps presented here may contain data provided by OpenStreetMap (Copyright OSM contributors, CC-By) or Ordnance Survey (Crown Copyright & Database right, OGL)                                                                                                                                   |             |        |                |                 |
|             | Full licence attributions are on the More Metrics website.                                                                                                                                                                                                                                          |             |        |                |                 |