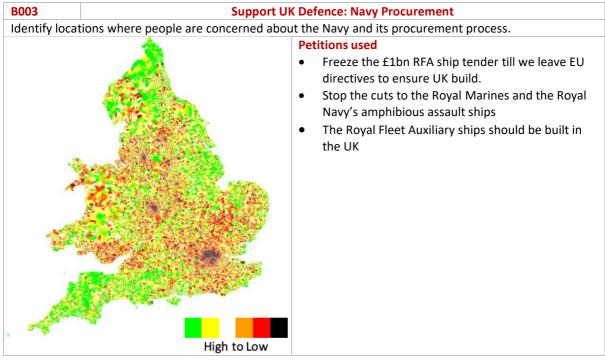

|        |                |                 |
|             | Any maps presented here may contain data provided by OpenStreetMap (Copyright OSM contributors, CC-By) or Ordnance Survey (Crown Copyright & Database right, OGL)                                                                                                                                   |             |        |                |                 |
|             | Full licence attributions are on the More Metrics website.                                                                                                                                                                                                                                          |             |        |                |                 |