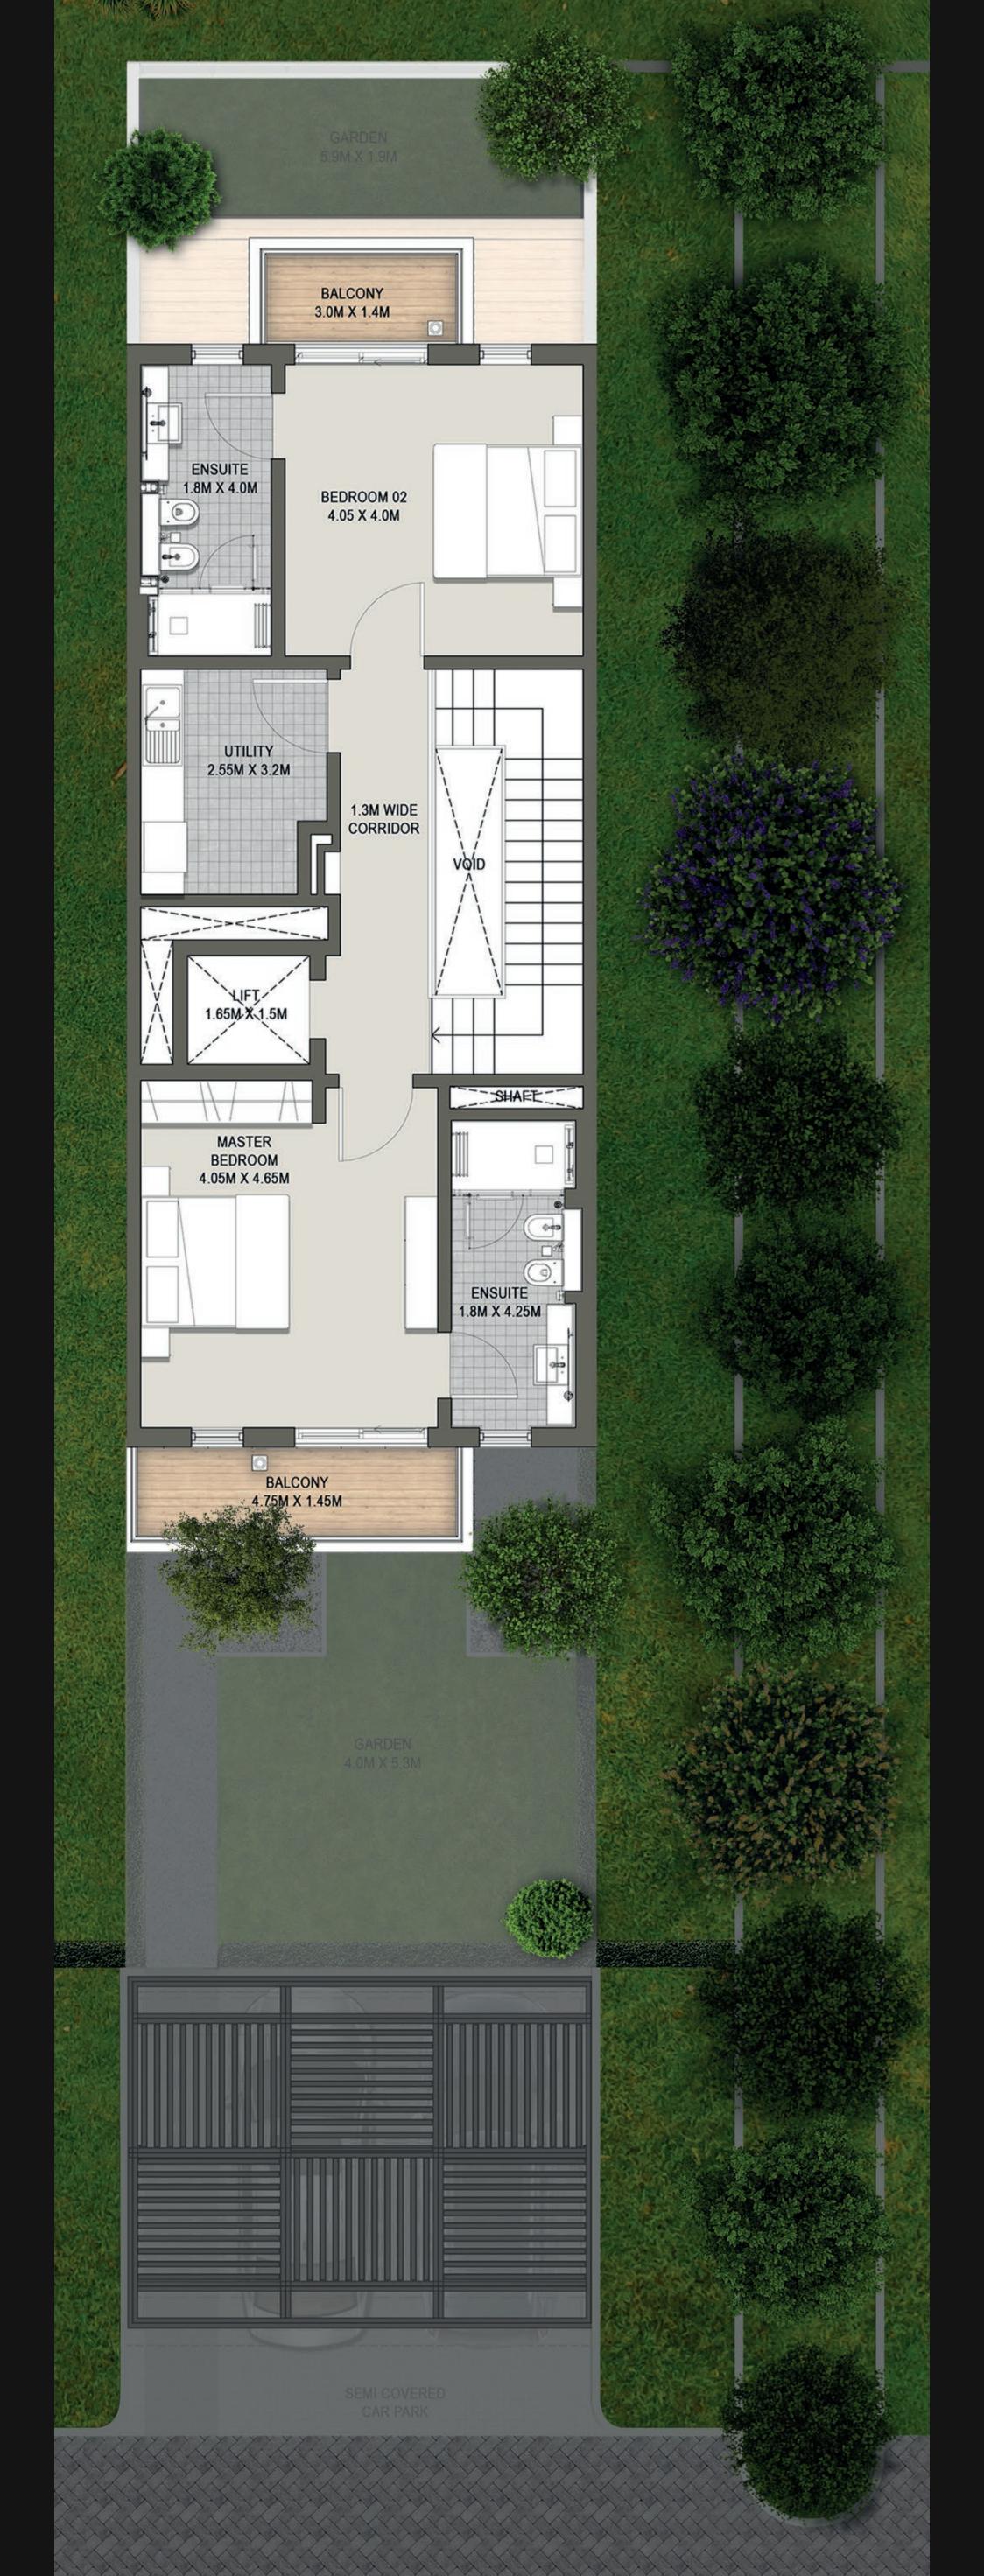

## 27 contemporary masterpieces

at the heart of Dubai's most distinguished borough

Get used to extravagance with a 3300 sq. ft. living space featuring 4 master bedrooms, spaced across three levels.

Expect more with an abode that includes open sundecks, domestic-help quarters, walk-in closets, wide balconies and a garage.

Discover unmatched luxury with a home that features three naturally-lit levels of convenience and comfort.

Experience nothing but the finest with homes that follow German standards of luxury and go through detailed checks for quality control.