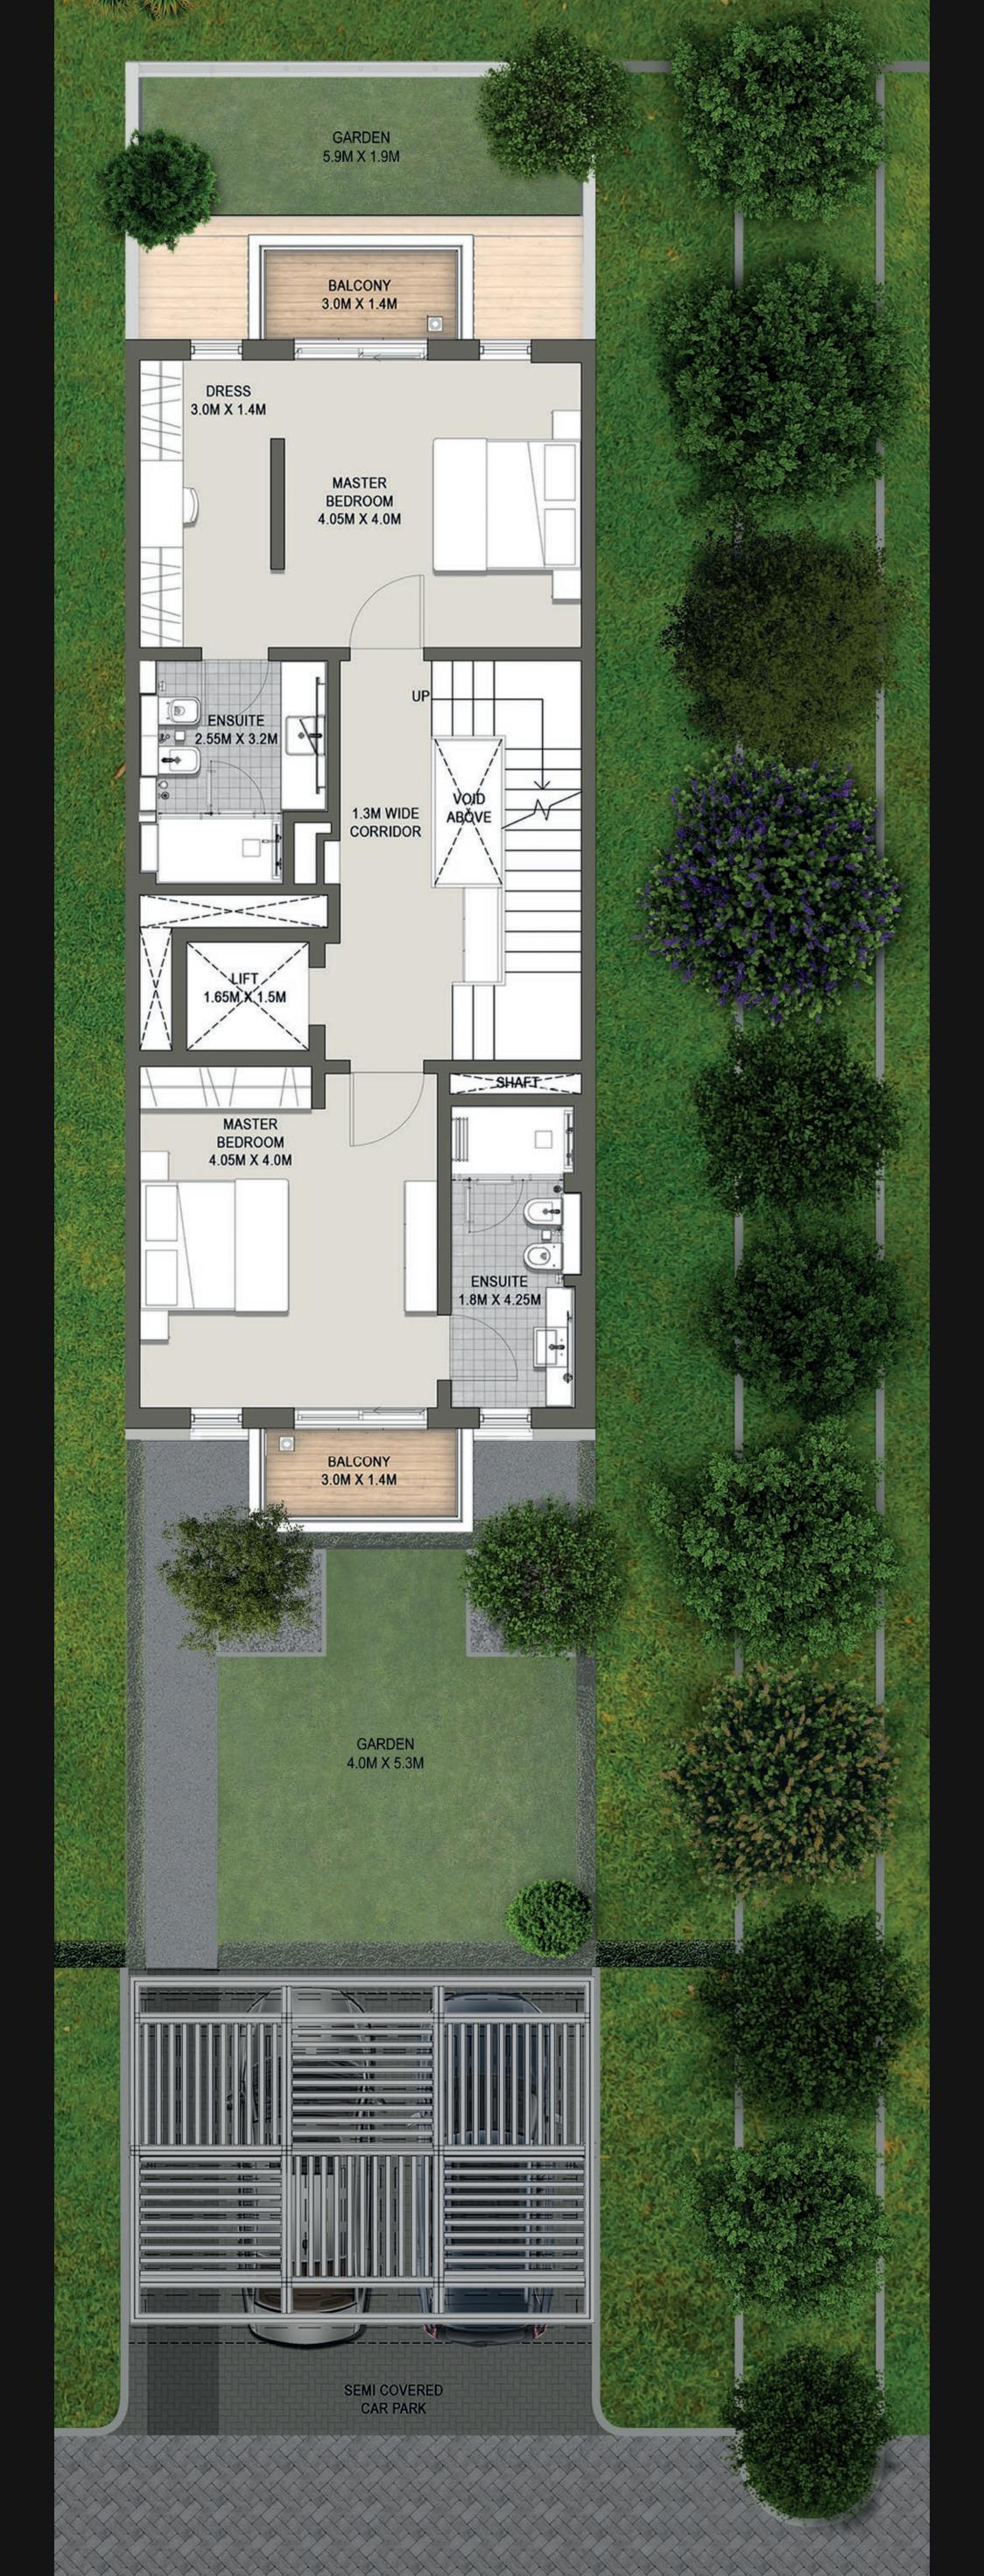

## 27 contemporary masterpieces

at the heart of Dubai's most distinguished borough

Get used to extravagance with a 3300 sq. ft. living space featuring 4 master bedrooms, spaced across three levels.

Expect more with an abode that includes open sundecks, domestic-help quarters, walk-in closets, wide balconies and a garage.

Discover unmatched luxury with a home that features three naturally-lit levels of convenience and comfort.

Experience nothing but the finest with homes that follow German standards of luxury and go through detailed checks for quality control.