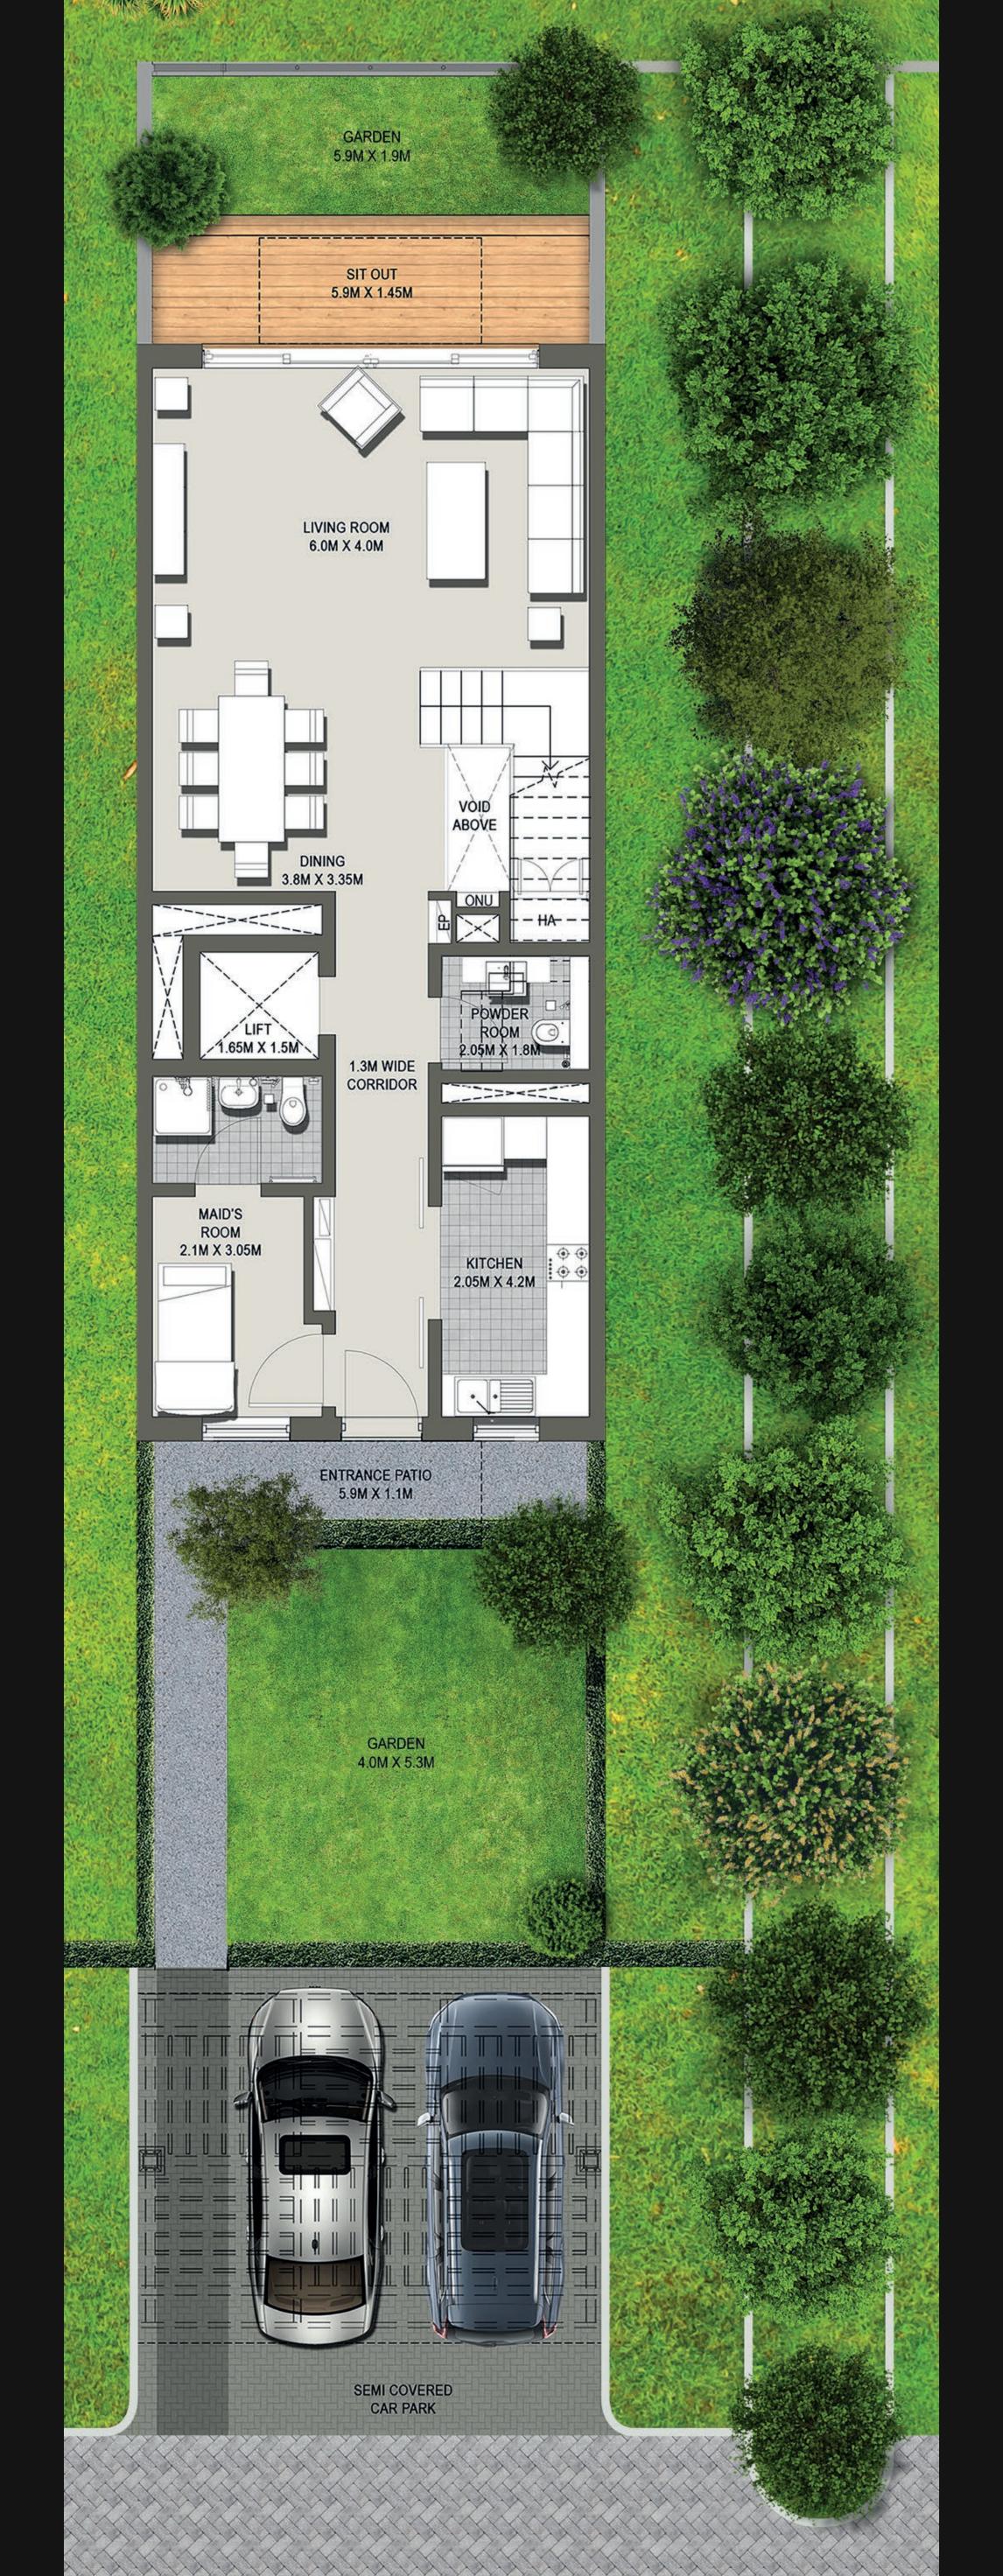

## 27 contemporary masterpieces

at the heart of Dubai's most distinguished borough

Get used to extravagance with a 3300 sq. ft. living space featuring 4 master bedrooms, spaced across three levels.

Expect more with an abode that includes open sundecks, domestic-help quarters, walk-in closets, wide balconies and a garage.

Experience contemporary Garden House living with two beautifully-landscaped private gardens, at the front and back of your home.

Live at Dubai's most prestigious address:

1-27 Garden Avenue, Sobha Hartland, MBR City, Dubai.