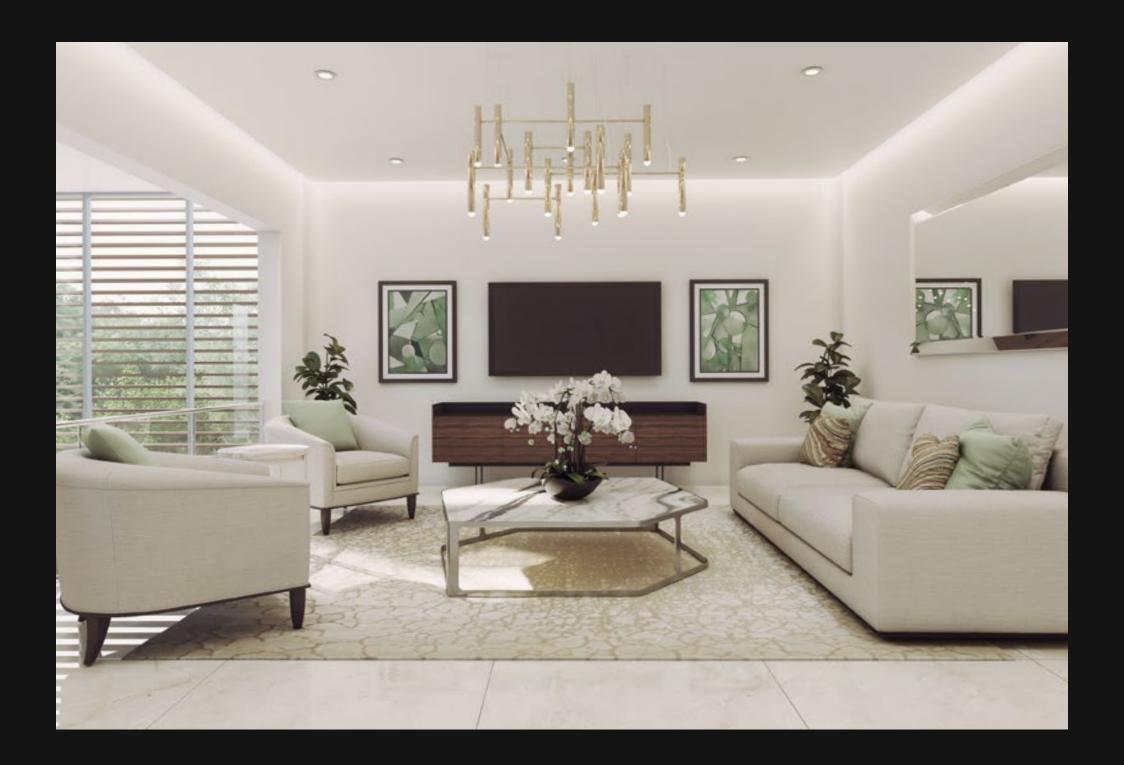

These doors in wet areas are placed exactly on threshold above floor to avoid water damage. Sound absorption aid better aesthetics

Your wardrobes are designed and manufactured in Italy, made from the highest quality materials and finishes along with high performance ironmongery

Marble stone flooring is laid with special attention to match colors, veins. Special attention has been paid to ensure that there is no water stagnation

Special attention to ensure that there is no water stagnation on the floors so as to avoid wet areas in the bathrooms