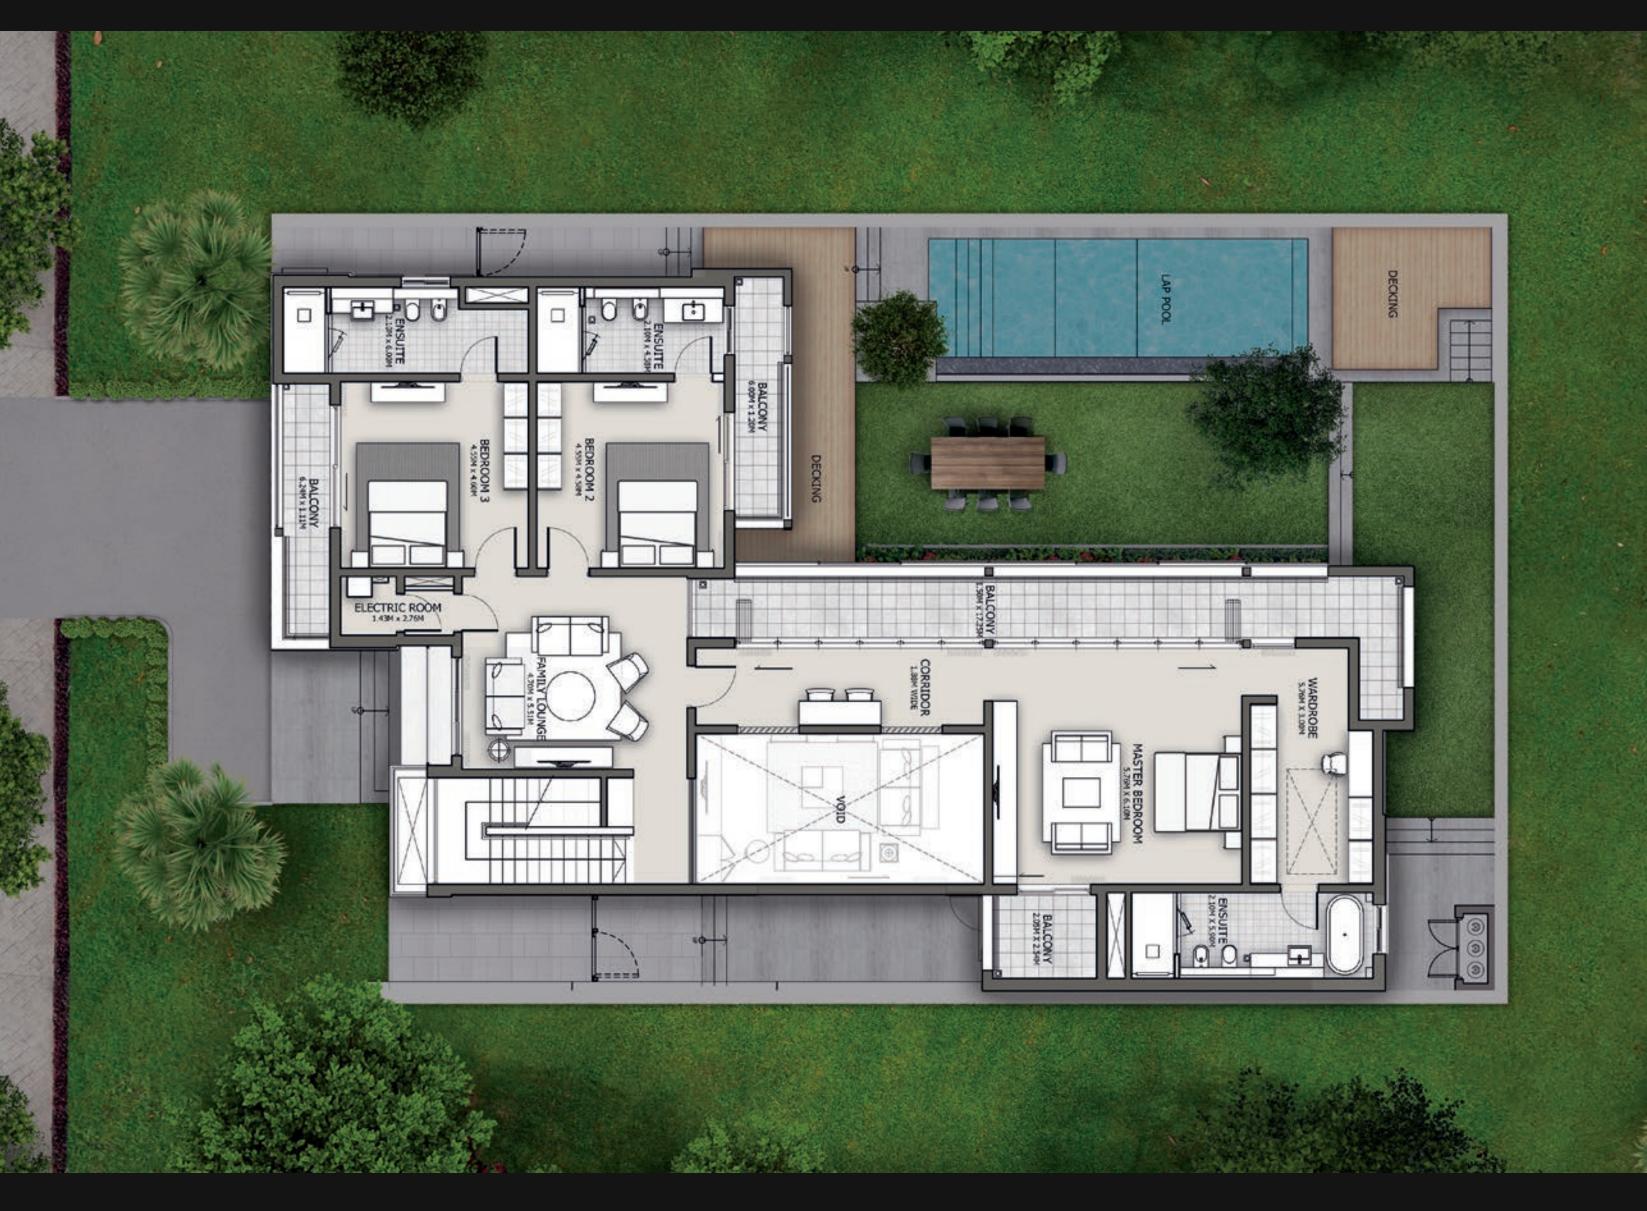

# 4 BEDROOM - TYPE A

SALEABLE AREA - 6,865.01 SQ.FT. | 637.7 SQ.M.

Ground Floor

First Floor