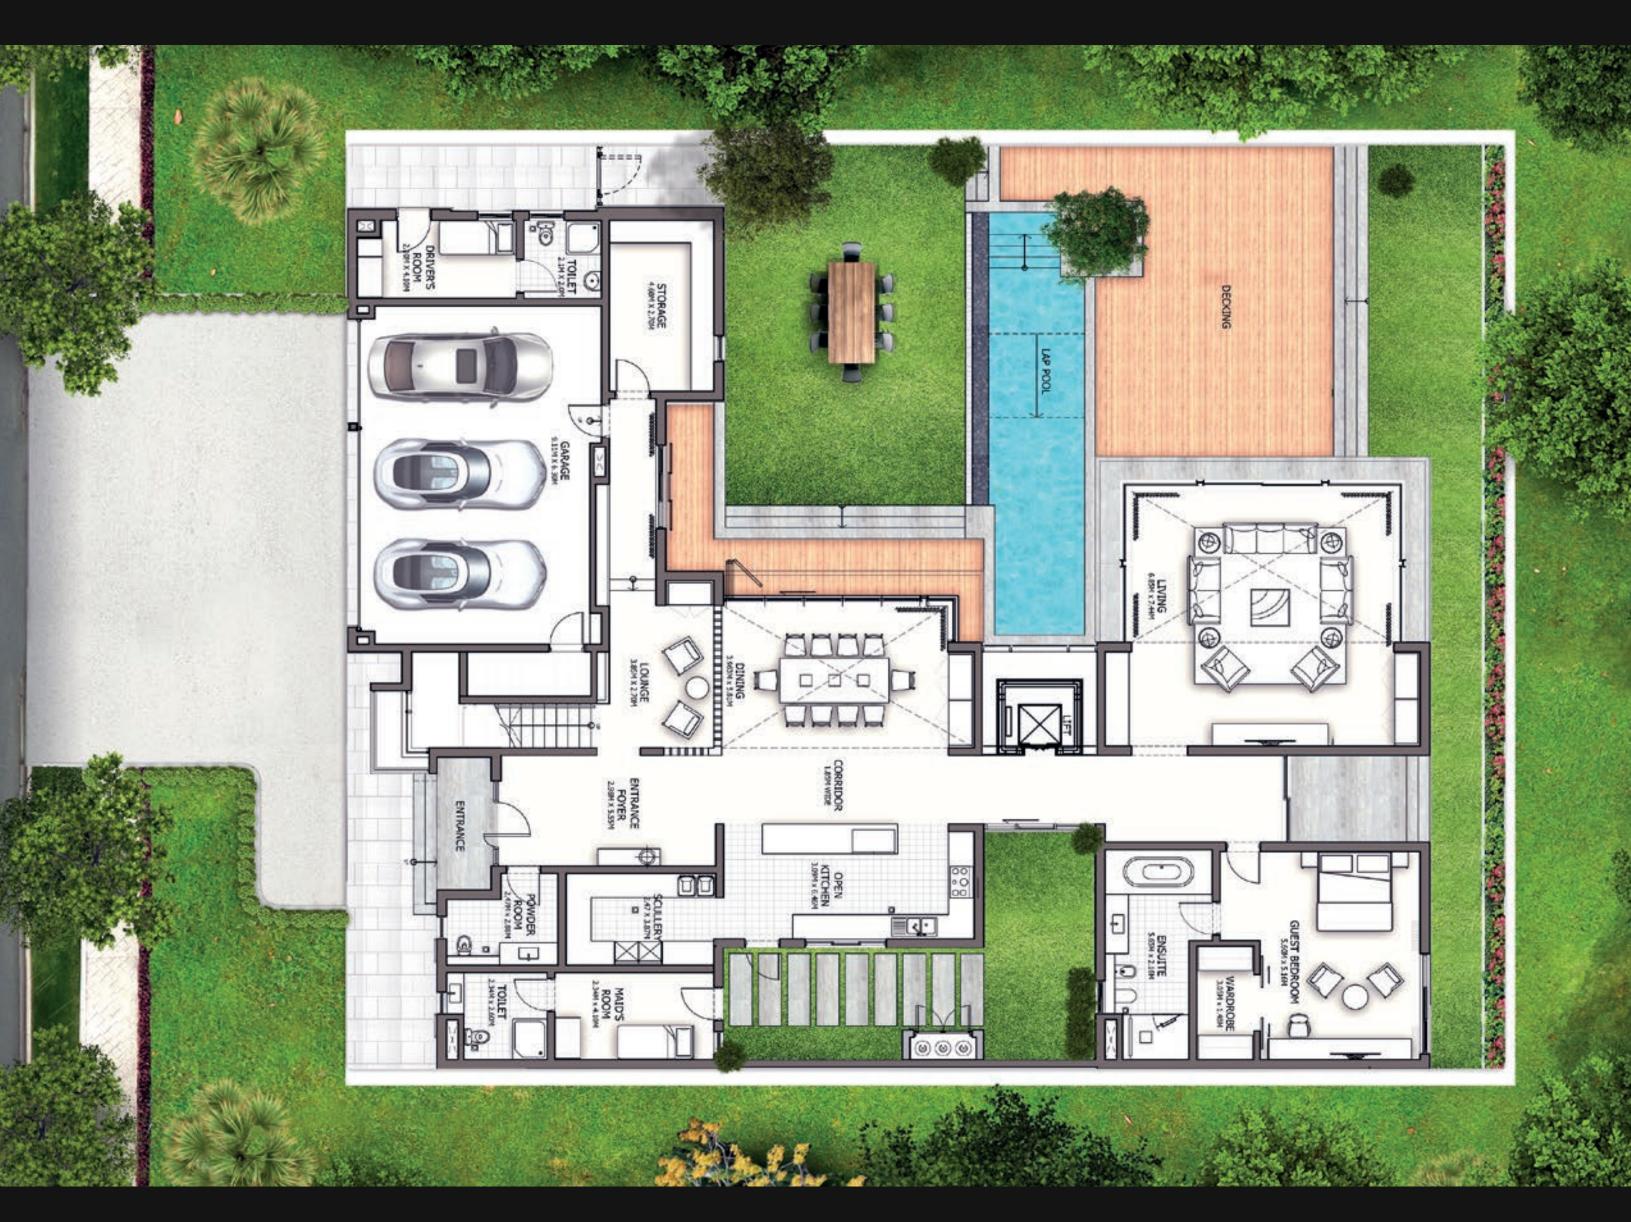

# 5 BEDROOM - TYPE A

SALEABLE AREA - 8,805.42 SQ.FT. | 818.0 SQ.M.

Ground Floor

First Floor