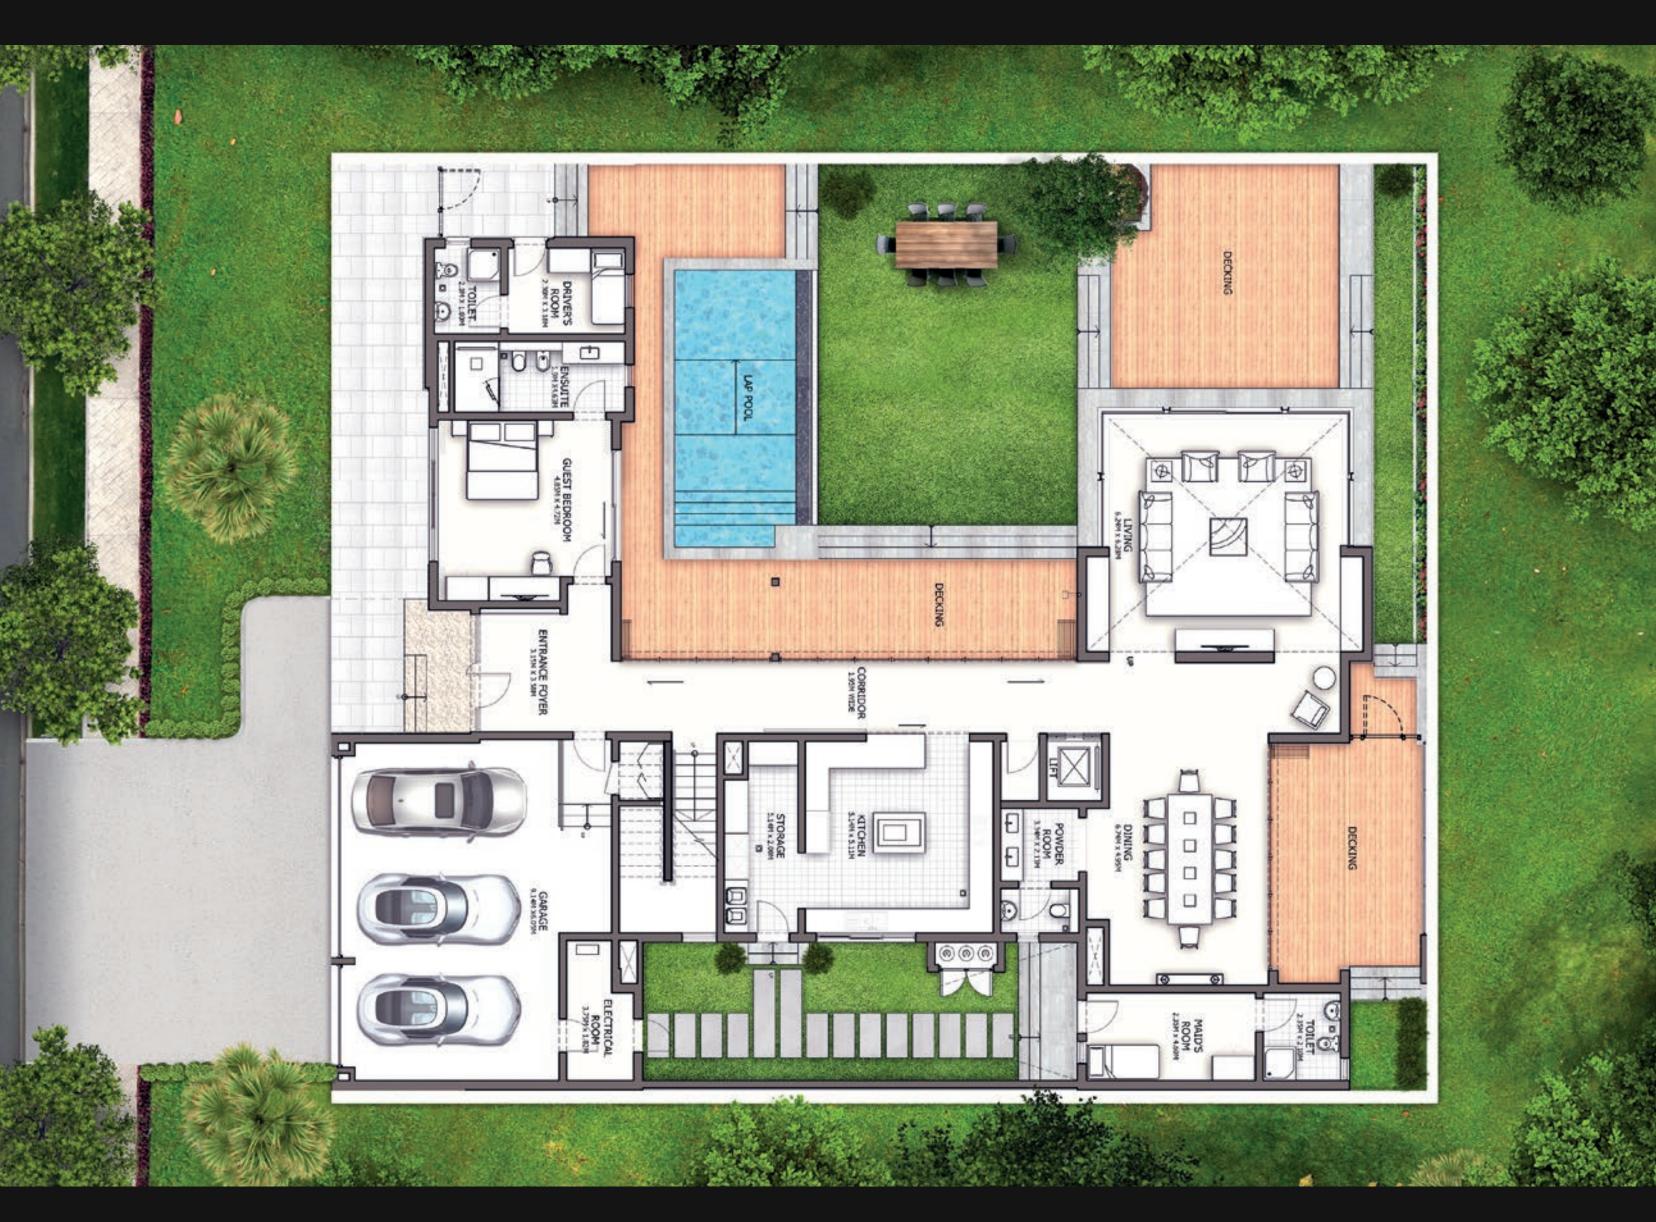

# 5 BEDROOM - TYPE A

SALEABLE AREA - 8,805.42 SQ.FT. | 818.0 SQ.M.

Ground Floor

First Floor