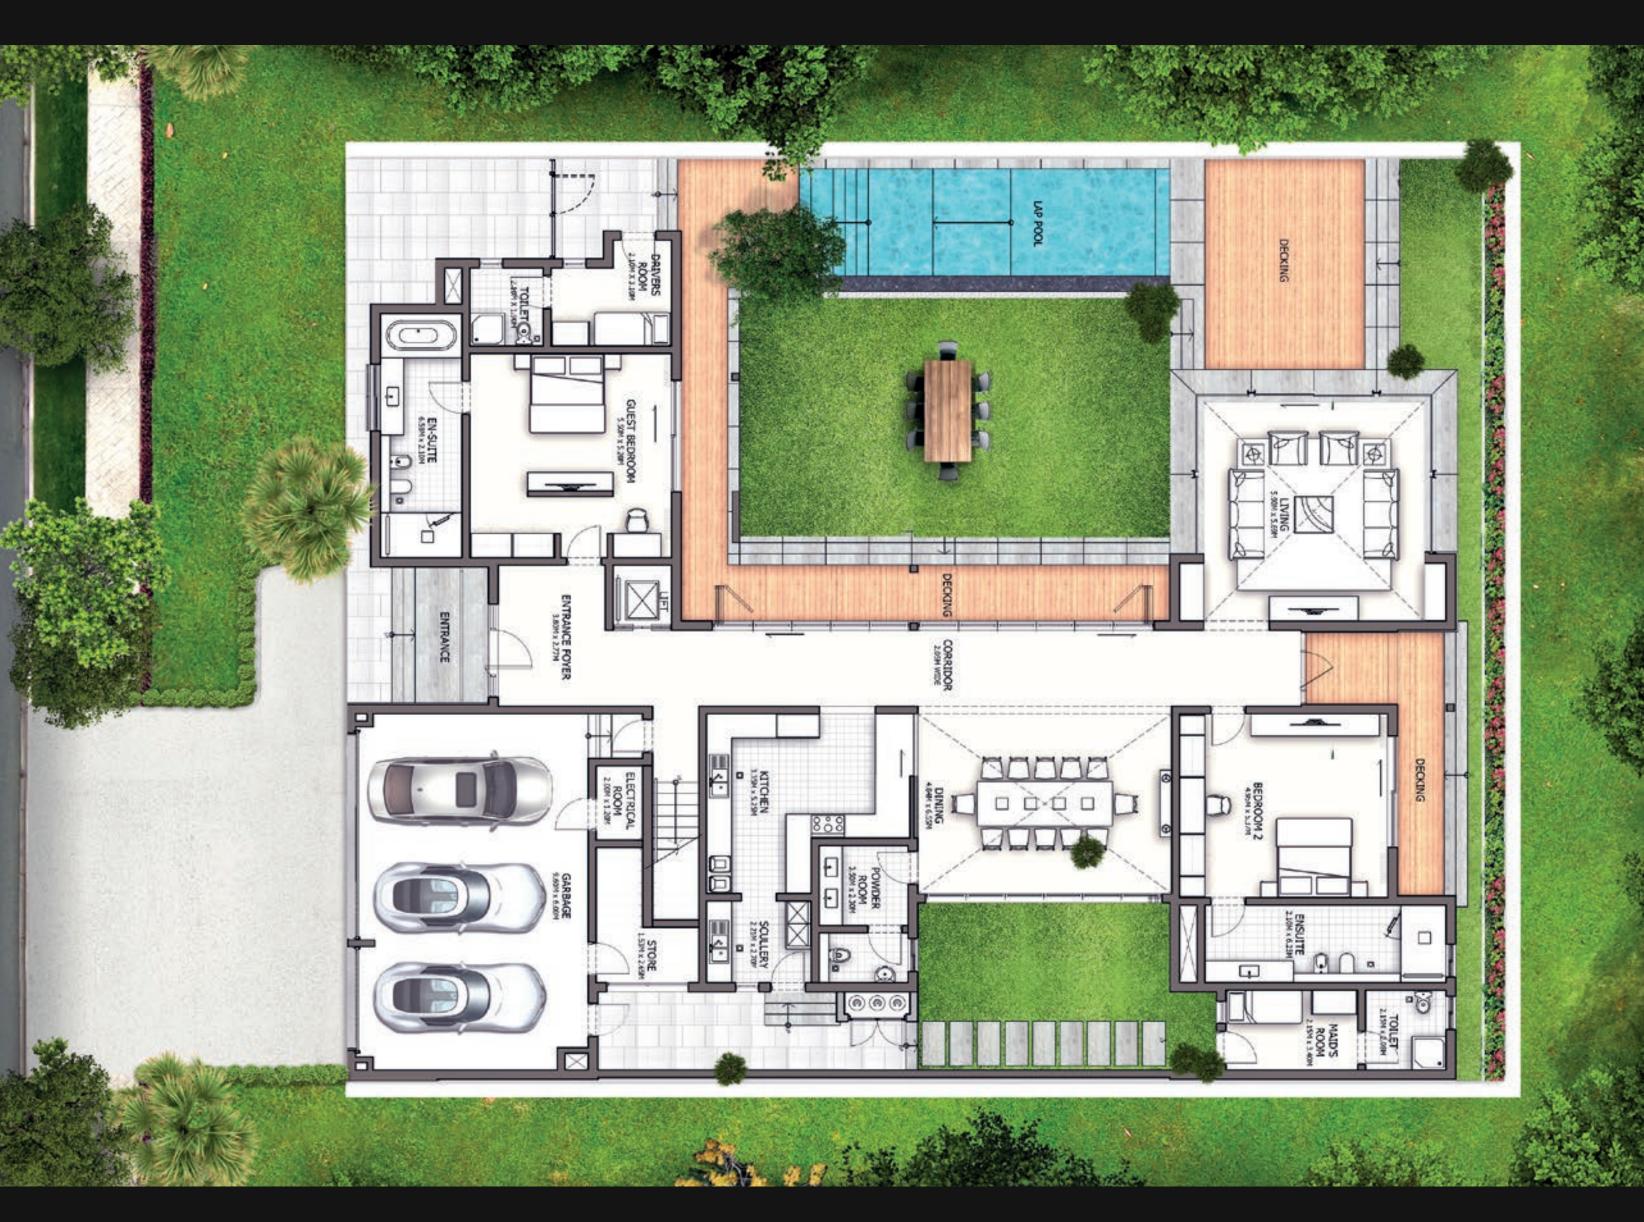

# 4 BEDROOM - TYPE F

SALEABLE AREA - 6,485.26 SQ.FT. | 602.5 SQ.M.

Ground Floor

First Floor