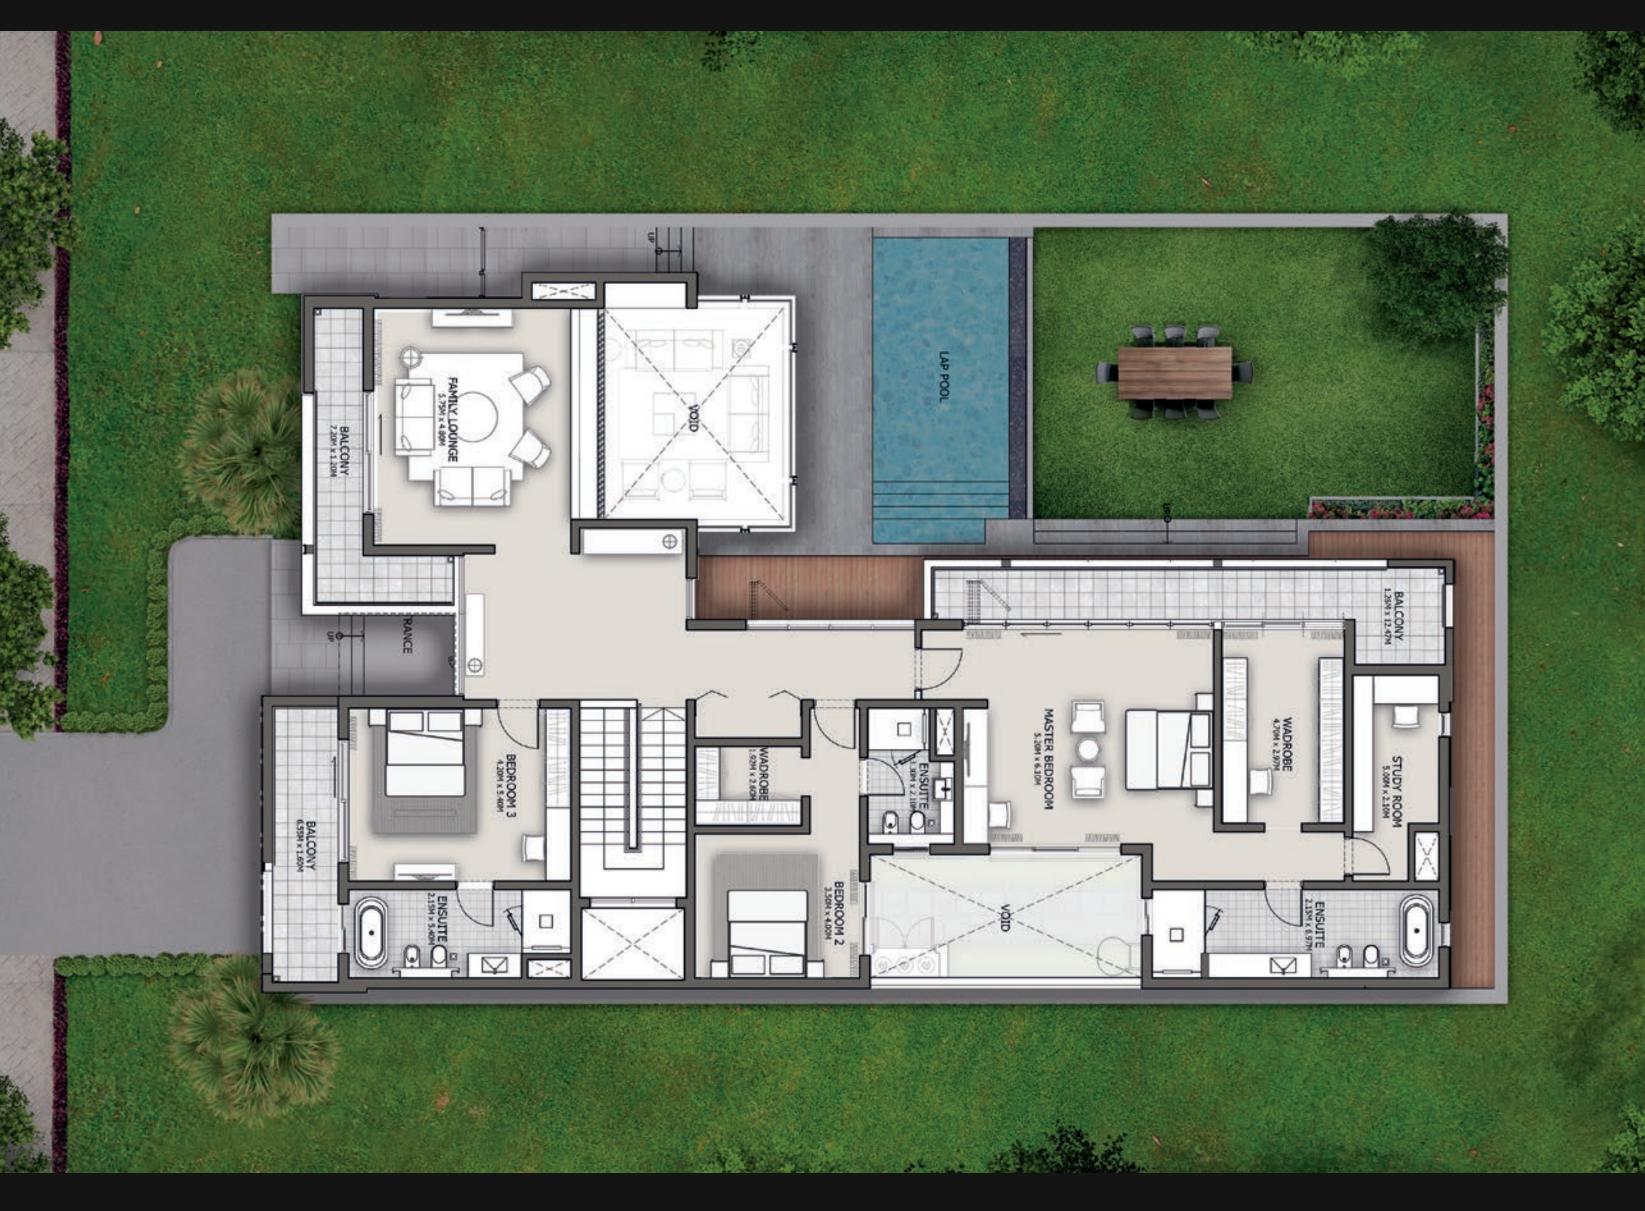

# 4 BEDROOM - TYPE A

SALEABLE AREA - 6,865.01 SQ.FT. | 637.7 SQ.M.

Ground Floor

First Floor

#### 4 BEDROOM - TYPE B

SALEABLE AREA - 6,153.40 SQ.FT. | 571.6 SQ.M.

Ground Floor

First Floor

# 4 BEDROOM - TYPE F

SALEABLE AREA - 6,485.26 SQ.FT. | 602.5 SQ.M.

Ground Floor

First Floor

#### 4 BEDROOM - TYPE H

SALEABLE AREA - 6,393.76 SQ.FT. | 593.9 SQ.M.

Ground Floor

First Floor

# 5 BEDROOM - TYPE A

SALEABLE AREA - 8,805.42 SQ.FT. | 818.0 SQ.M.

Ground Floor

First Floor

# 5 BEDROOM - TYPE C

SALEABLE AREA - 8,383.15 SQ.FT. | 778.8 SQ.M.

Ground Floor

First Floor

#### 5 BEDROOM - TYPE D

SALEABLE AREA - 8,878.83 SQ.FT. | 824.8 SQ.M.

Ground Floor

First Floor

### 5 BEDROOM - TYPE E

SALEABLE AREA - 9,581.06 SQ.FT. | 890.11 SQ.M.

Ground Floor

First Floor