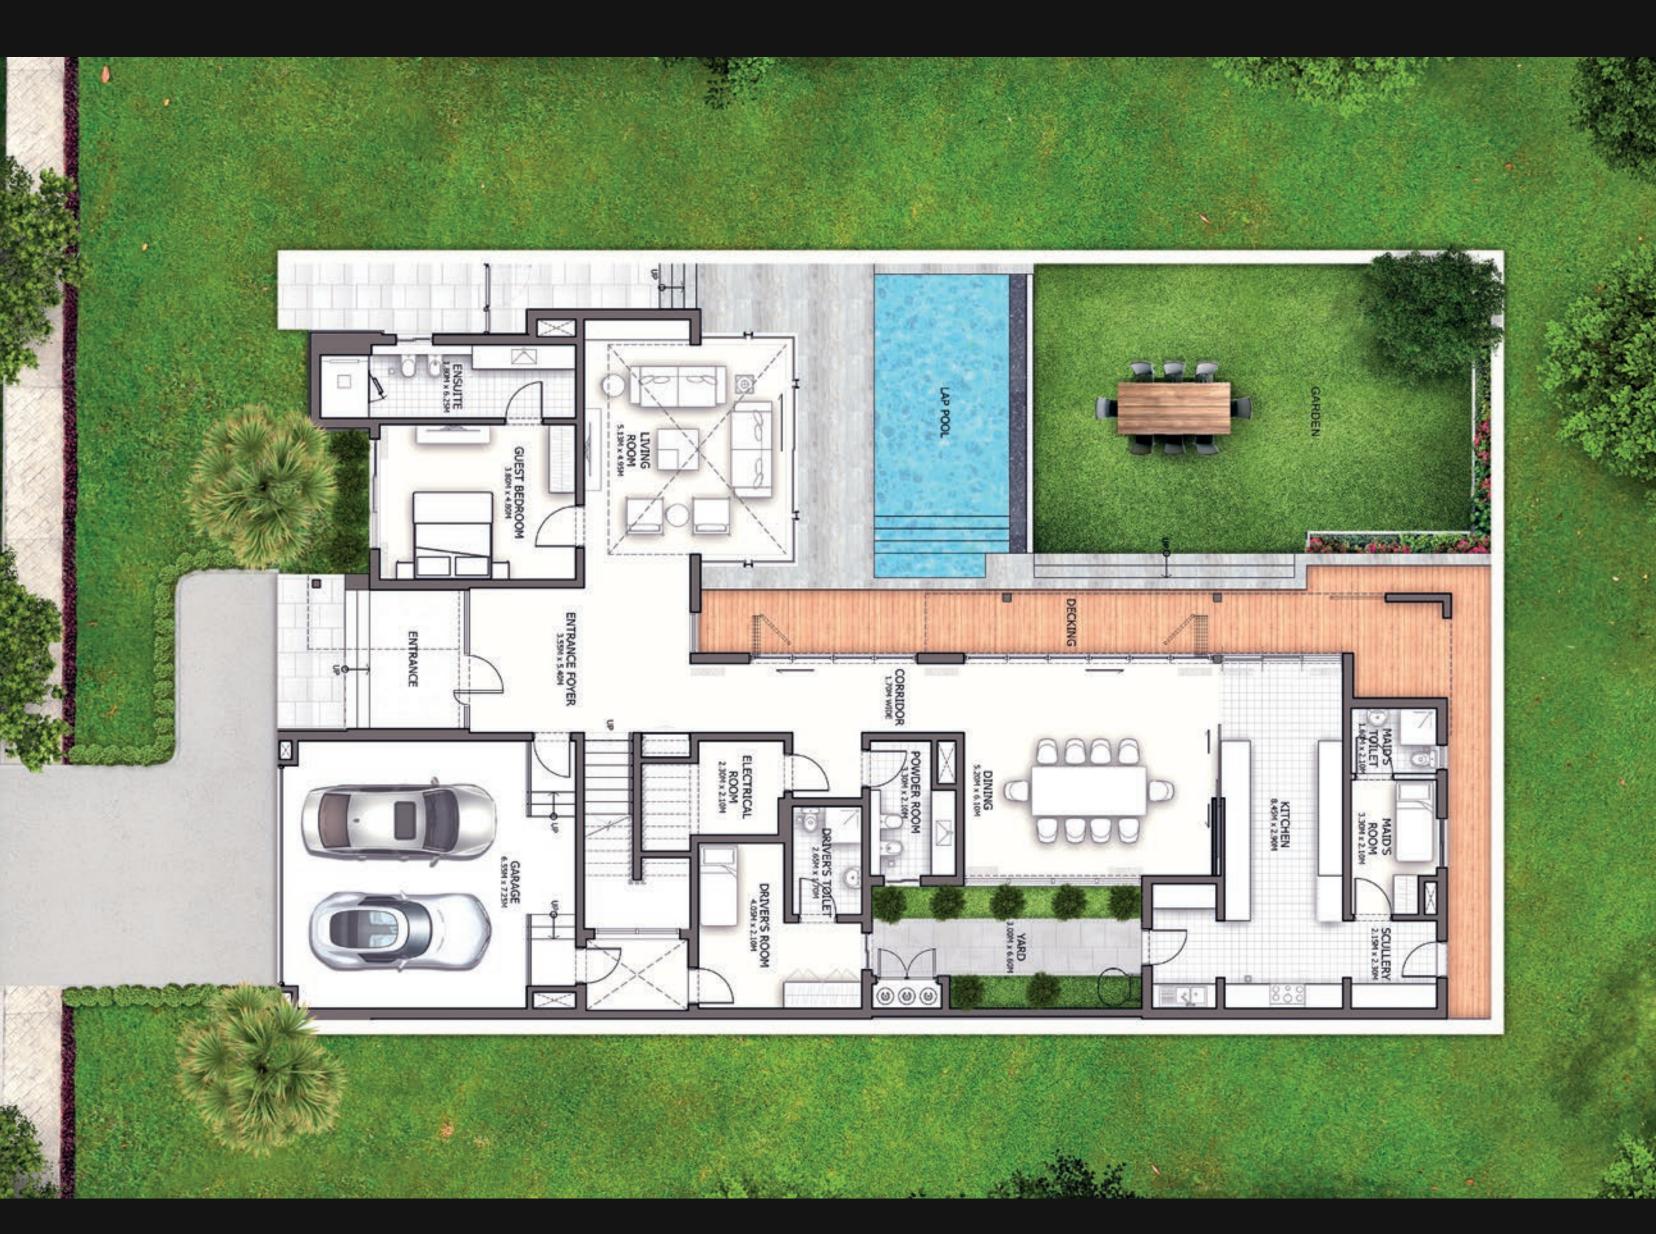

# 4 BEDROOM - TYPE A

SALEABLE AREA - 6,865.01 SQ.FT. | 637.7 SQ.M.

Ground Floor

First Floor

#### 4 BEDROOM - TYPE B

SALEABLE AREA - 6,153.40 SQ.FT. | 571.6 SQ.M.

Ground Floor

First Floor

# 4 BEDROOM - TYPE F

SALEABLE AREA - 6,485.26 SQ.FT. | 602.5 SQ.M.

Ground Floor

First Floor

#### 4 BEDROOM - TYPE H

SALEABLE AREA - 6,393.76 SQ.FT. | 593.9 SQ.M.

Ground Floor

First Floor

# 5 BEDROOM - TYPE A

SALEABLE AREA - 8,805.42 SQ.FT. | 818.0 SQ.M.

Ground Floor

First Floor

# 5 BEDROOM - TYPE C

SALEABLE AREA - 8,383.15 SQ.FT. | 778.8 SQ.M.

Ground Floor

First Floor

#### 5 BEDROOM - TYPE D

SALEABLE AREA - 8,878.83 SQ.FT. | 824.8 SQ.M.

Ground Floor

First Floor

### 5 BEDROOM - TYPE E

SALEABLE AREA - 9,581.06 SQ.FT. | 890.11 SQ.M.

Ground Floor

First Floor