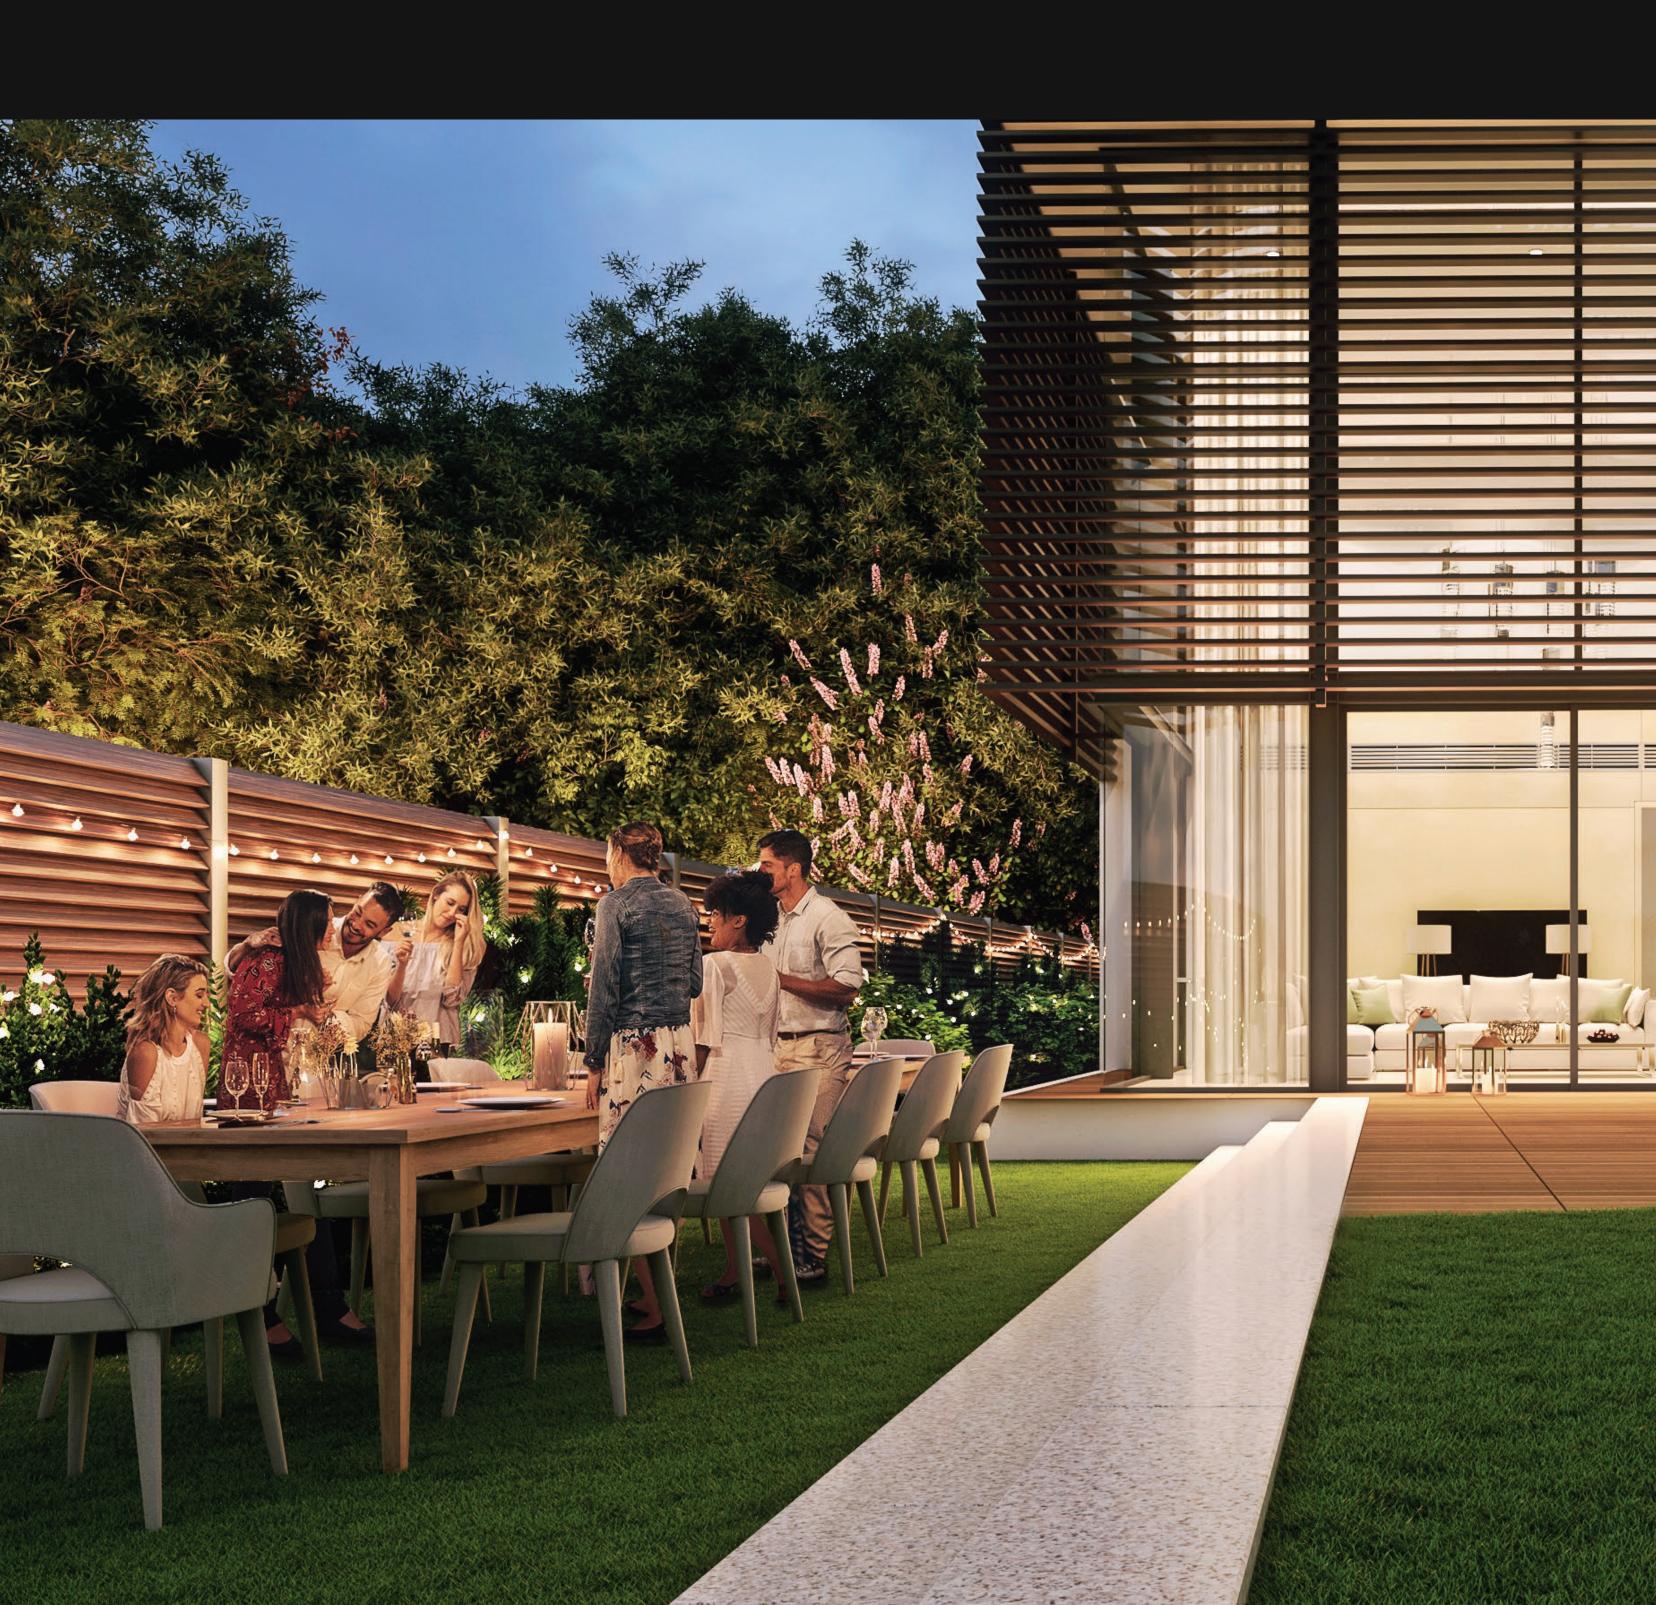

# live in the lap of nature

at the heart of the city.

Move the 54mm thick doors of your villa (highest in the industry) with just your little finger - made from a single leaf and wood for added elegance and prestige

# FOREST VILLA FEATURES

Private Lift

Maid's Room

Optional Glass Panel Garage

Family Lounge

4 & 5 Bedrooms Ensuite Bathrooms

2 & 3 Car Garage

Swimming Pool