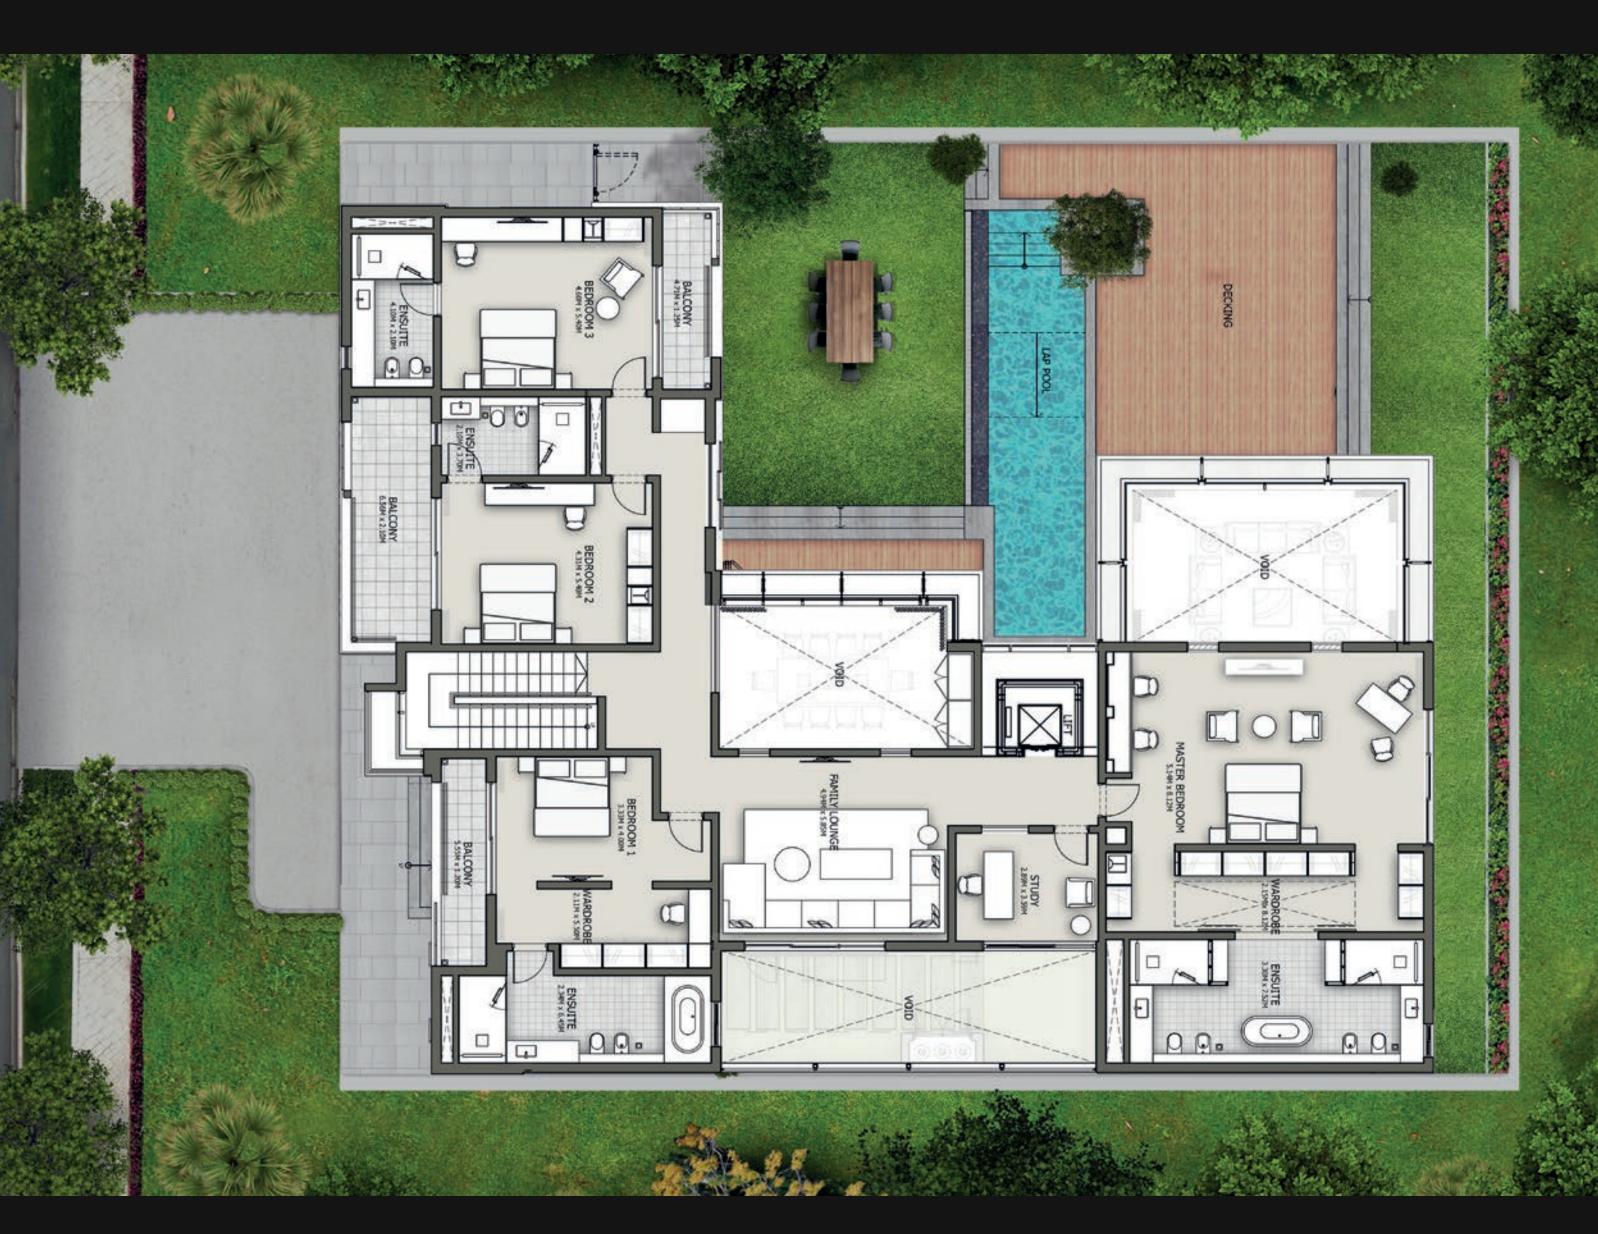

# 5 BEDROOM - TYPE A

SALEABLE AREA - 8,805.42 SQ.FT. | 818.0 SQ.M.

Ground Floor

First Floor