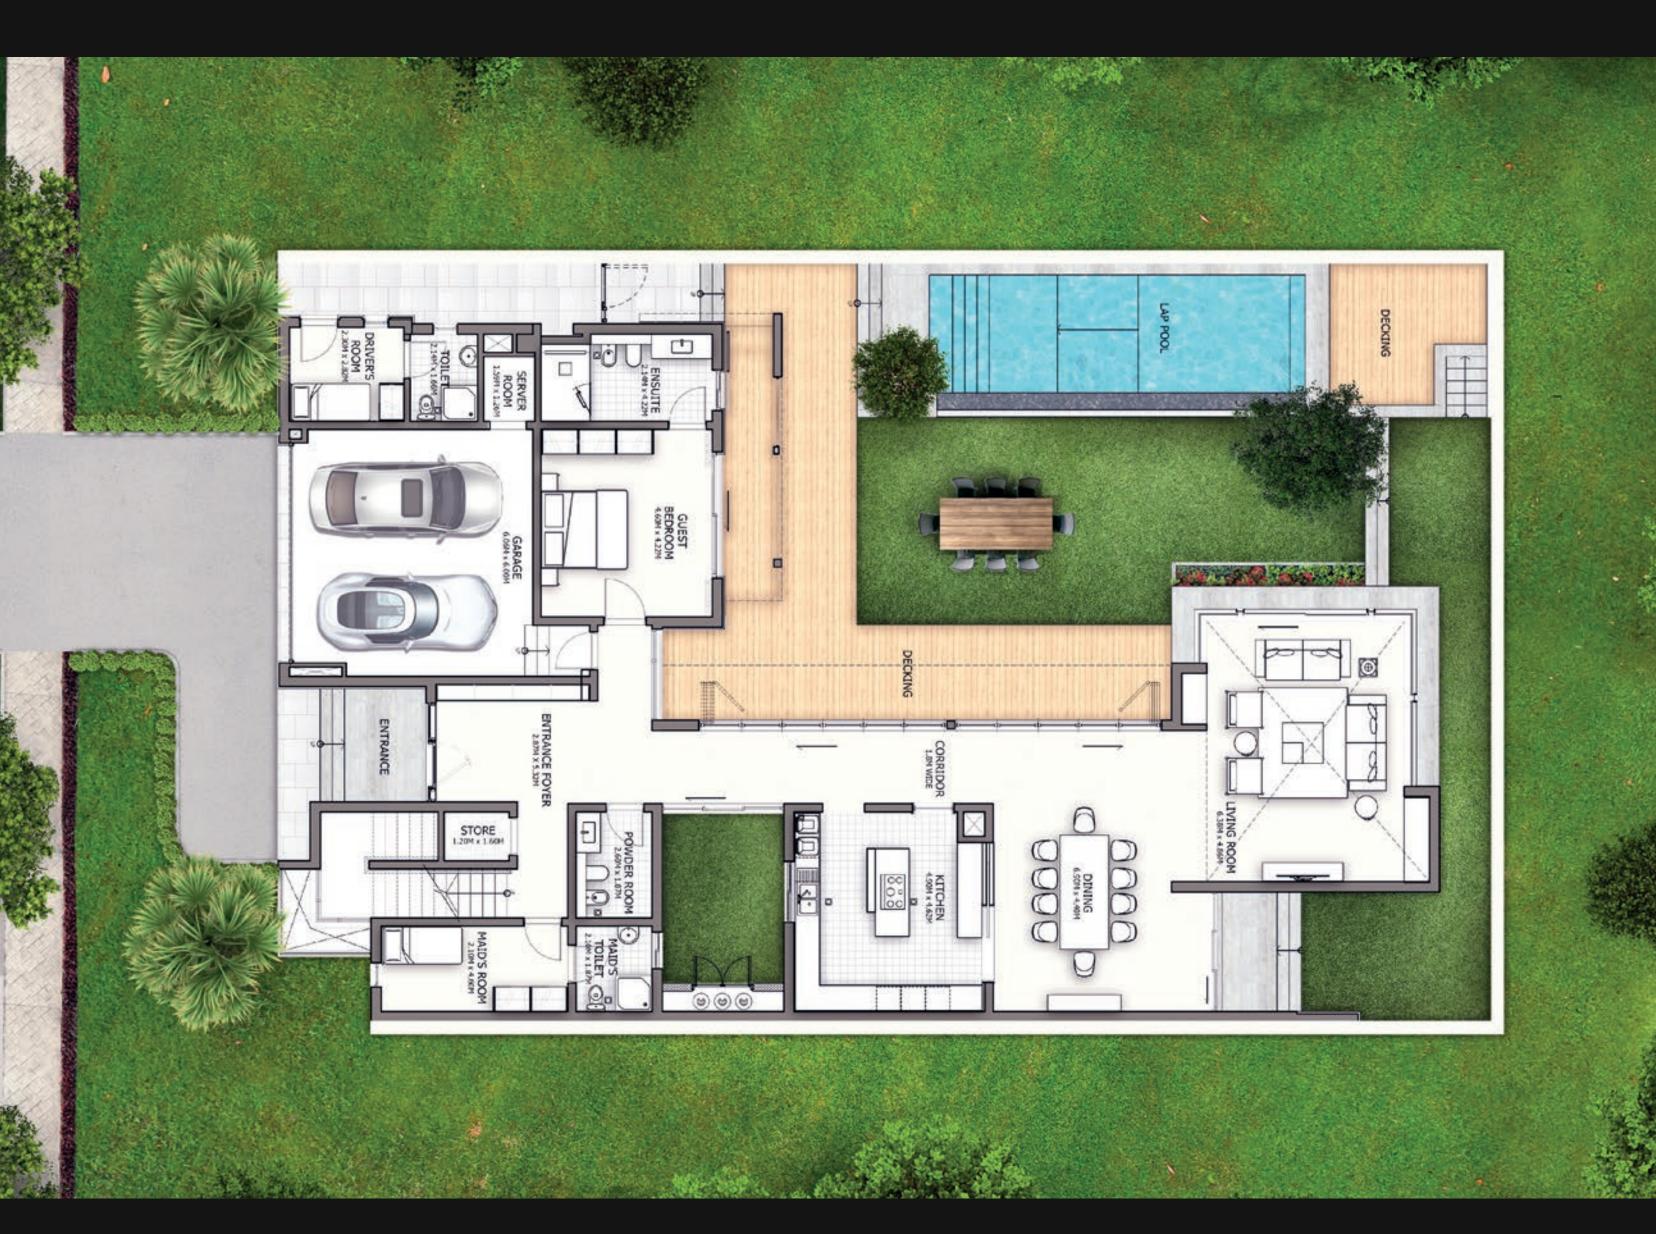

#### 4 BEDROOM - TYPE B

SALEABLE AREA - 6,153.40 SQ.FT. | 571.6 SQ.M.

Ground Floor

First Floor