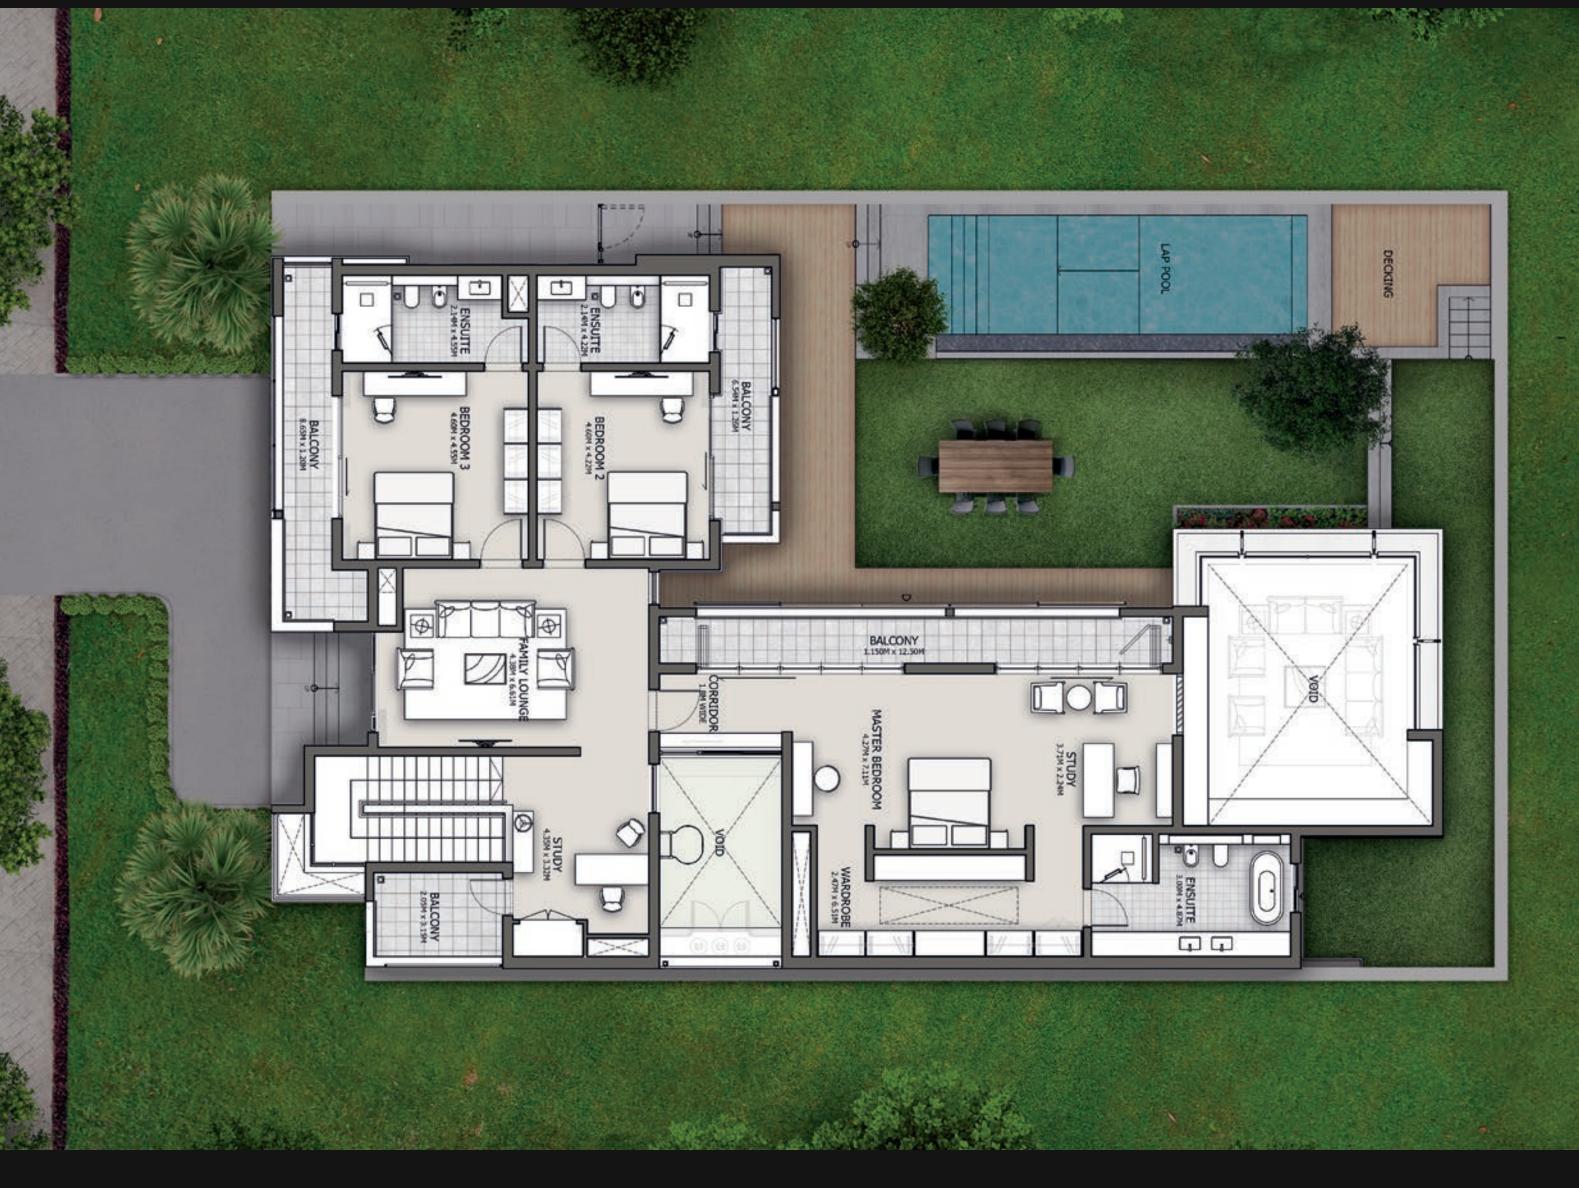

#### 4 BEDROOM - TYPE B

SALEABLE AREA - 6,153.40 SQ.FT. | 571.6 SQ.M.

Ground Floor

First Floor