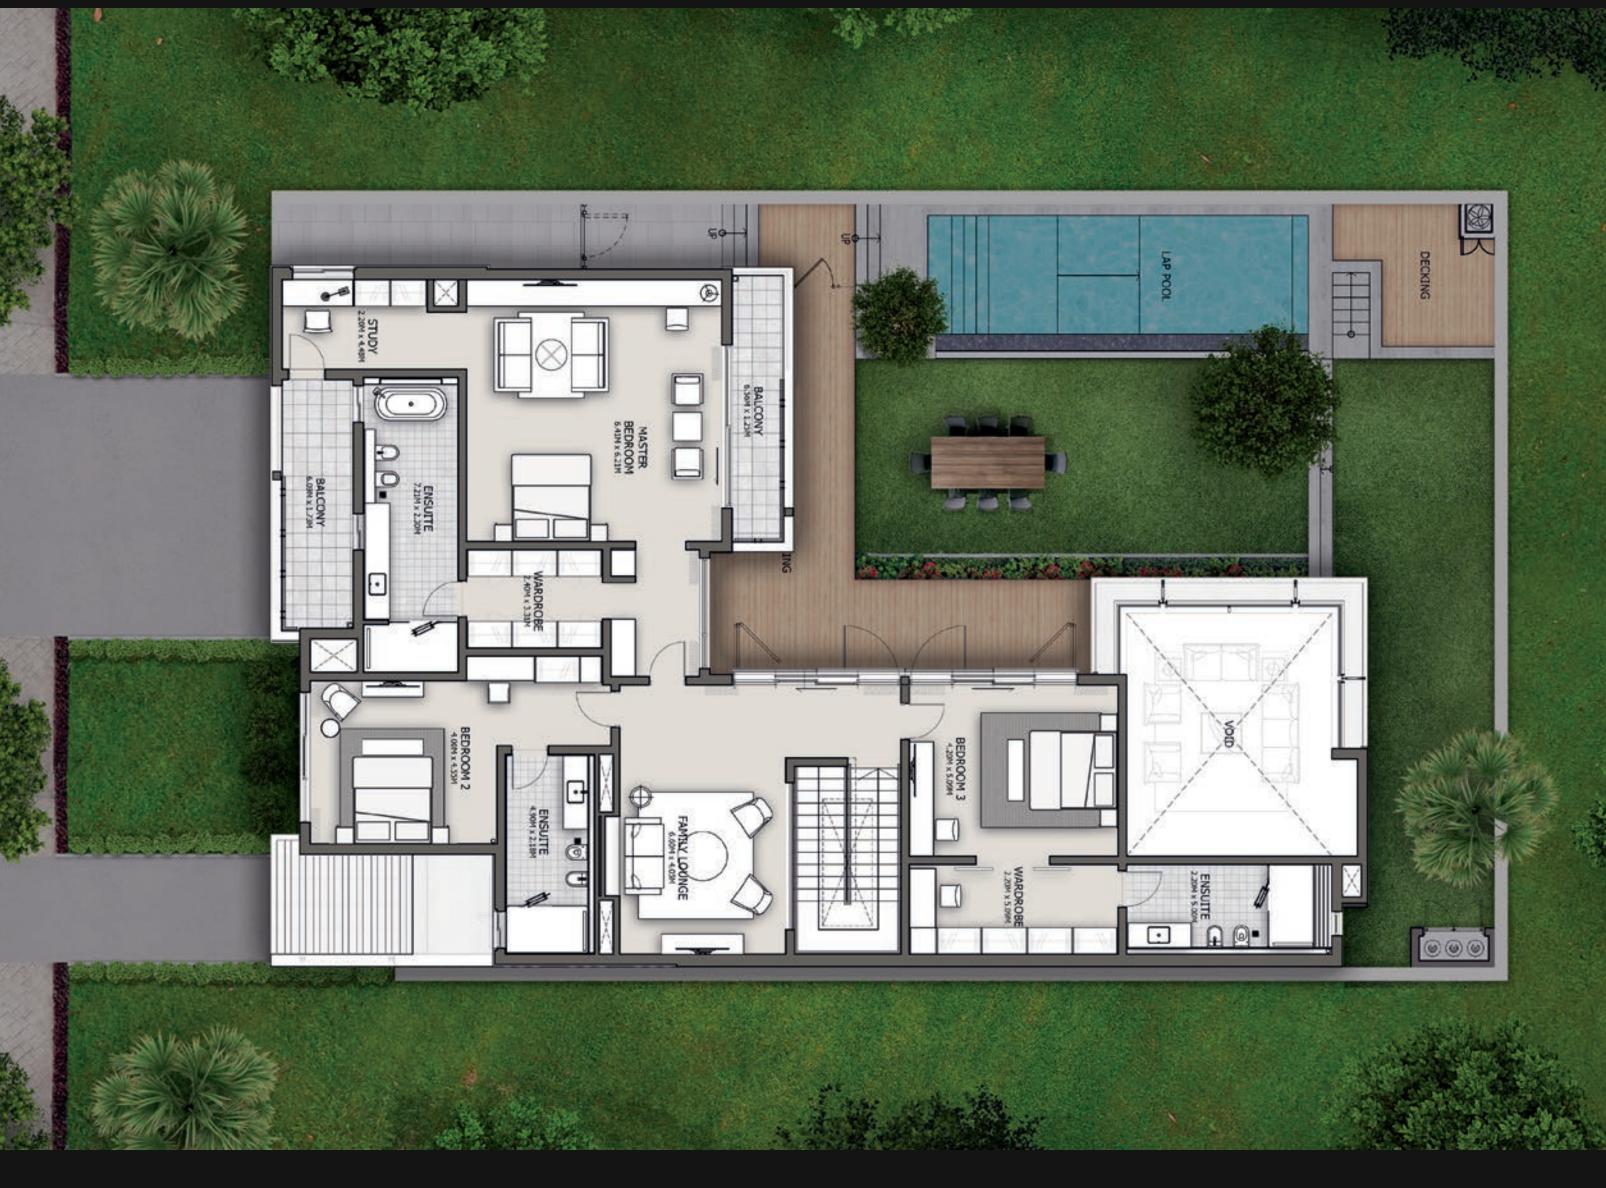

# 4 BEDROOM - TYPE A

SALEABLE AREA - 6,865.01 SQ.FT. | 637.7 SQ.M.

Ground Floor

First Floor