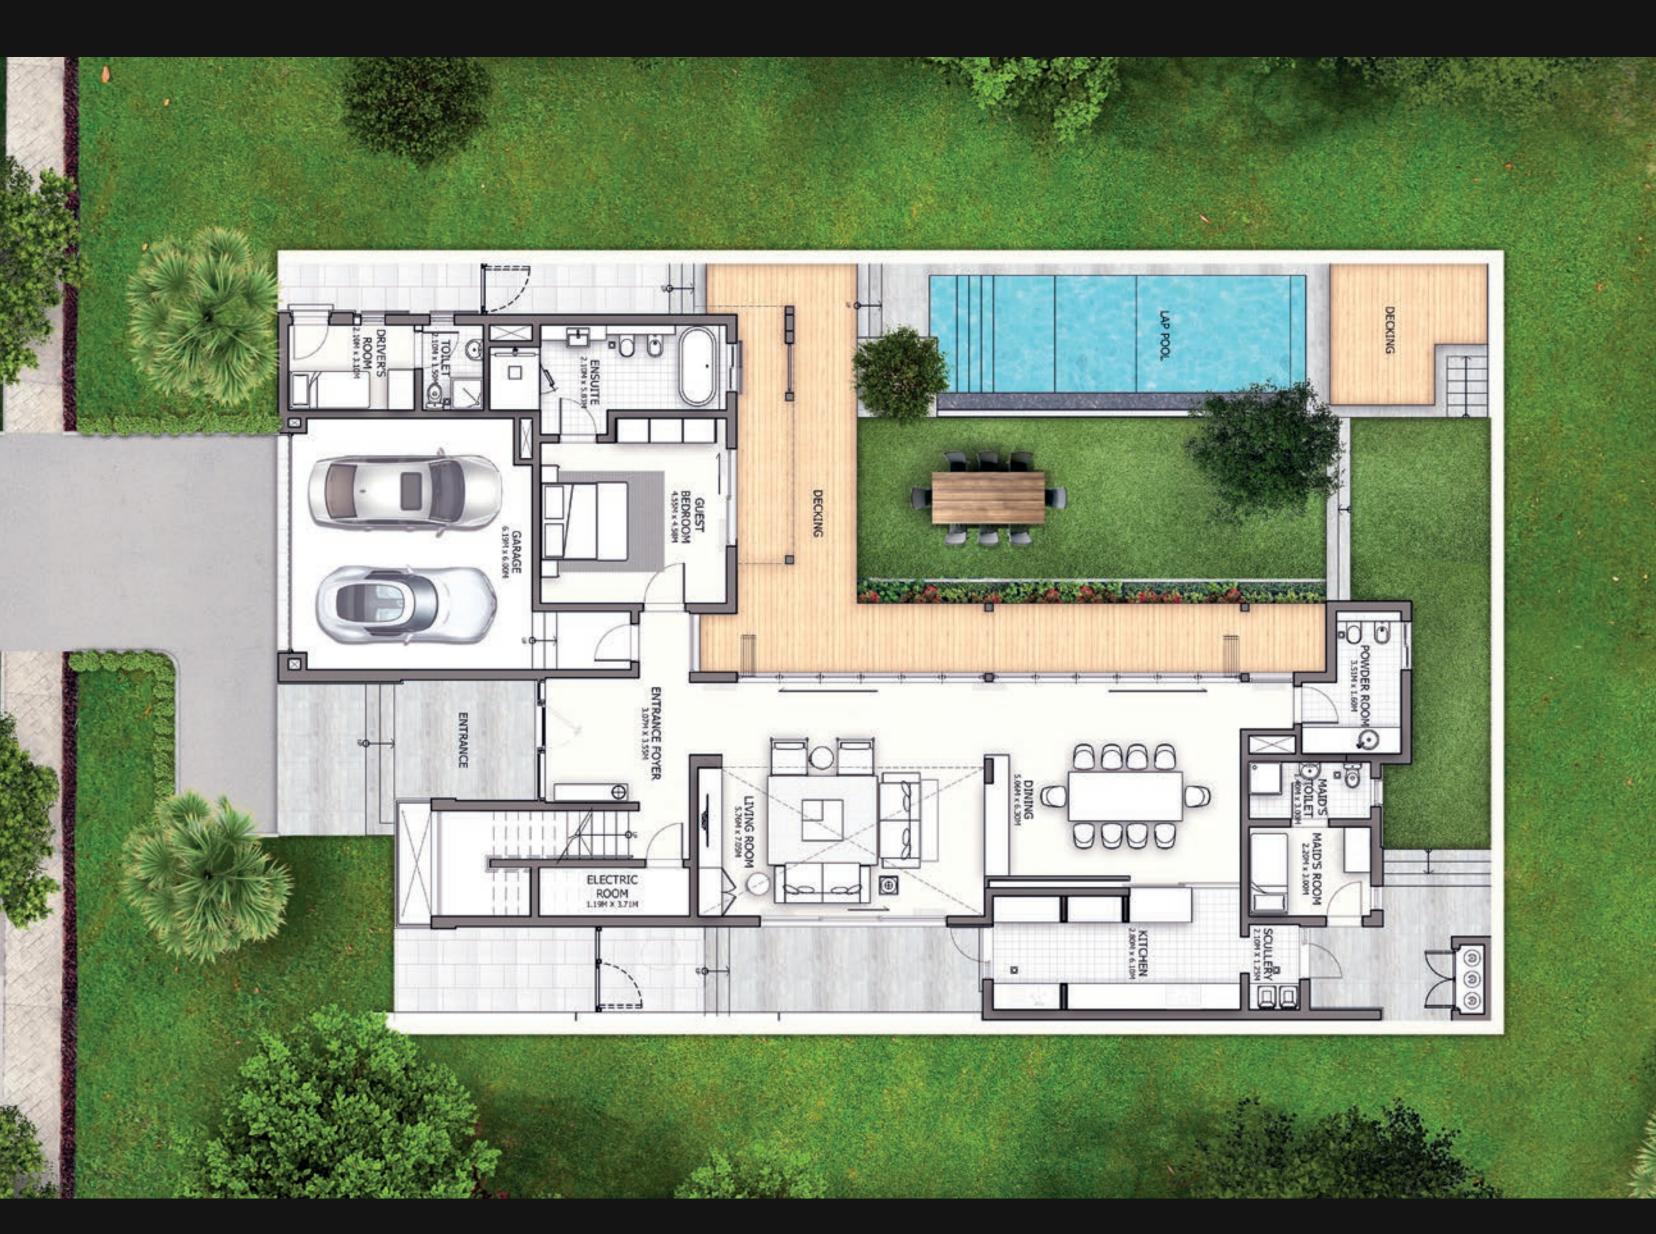

# 4 BEDROOM - TYPE A

SALEABLE AREA - 6,865.01 SQ.FT. | 637.7 SQ.M.

Ground Floor

First Floor