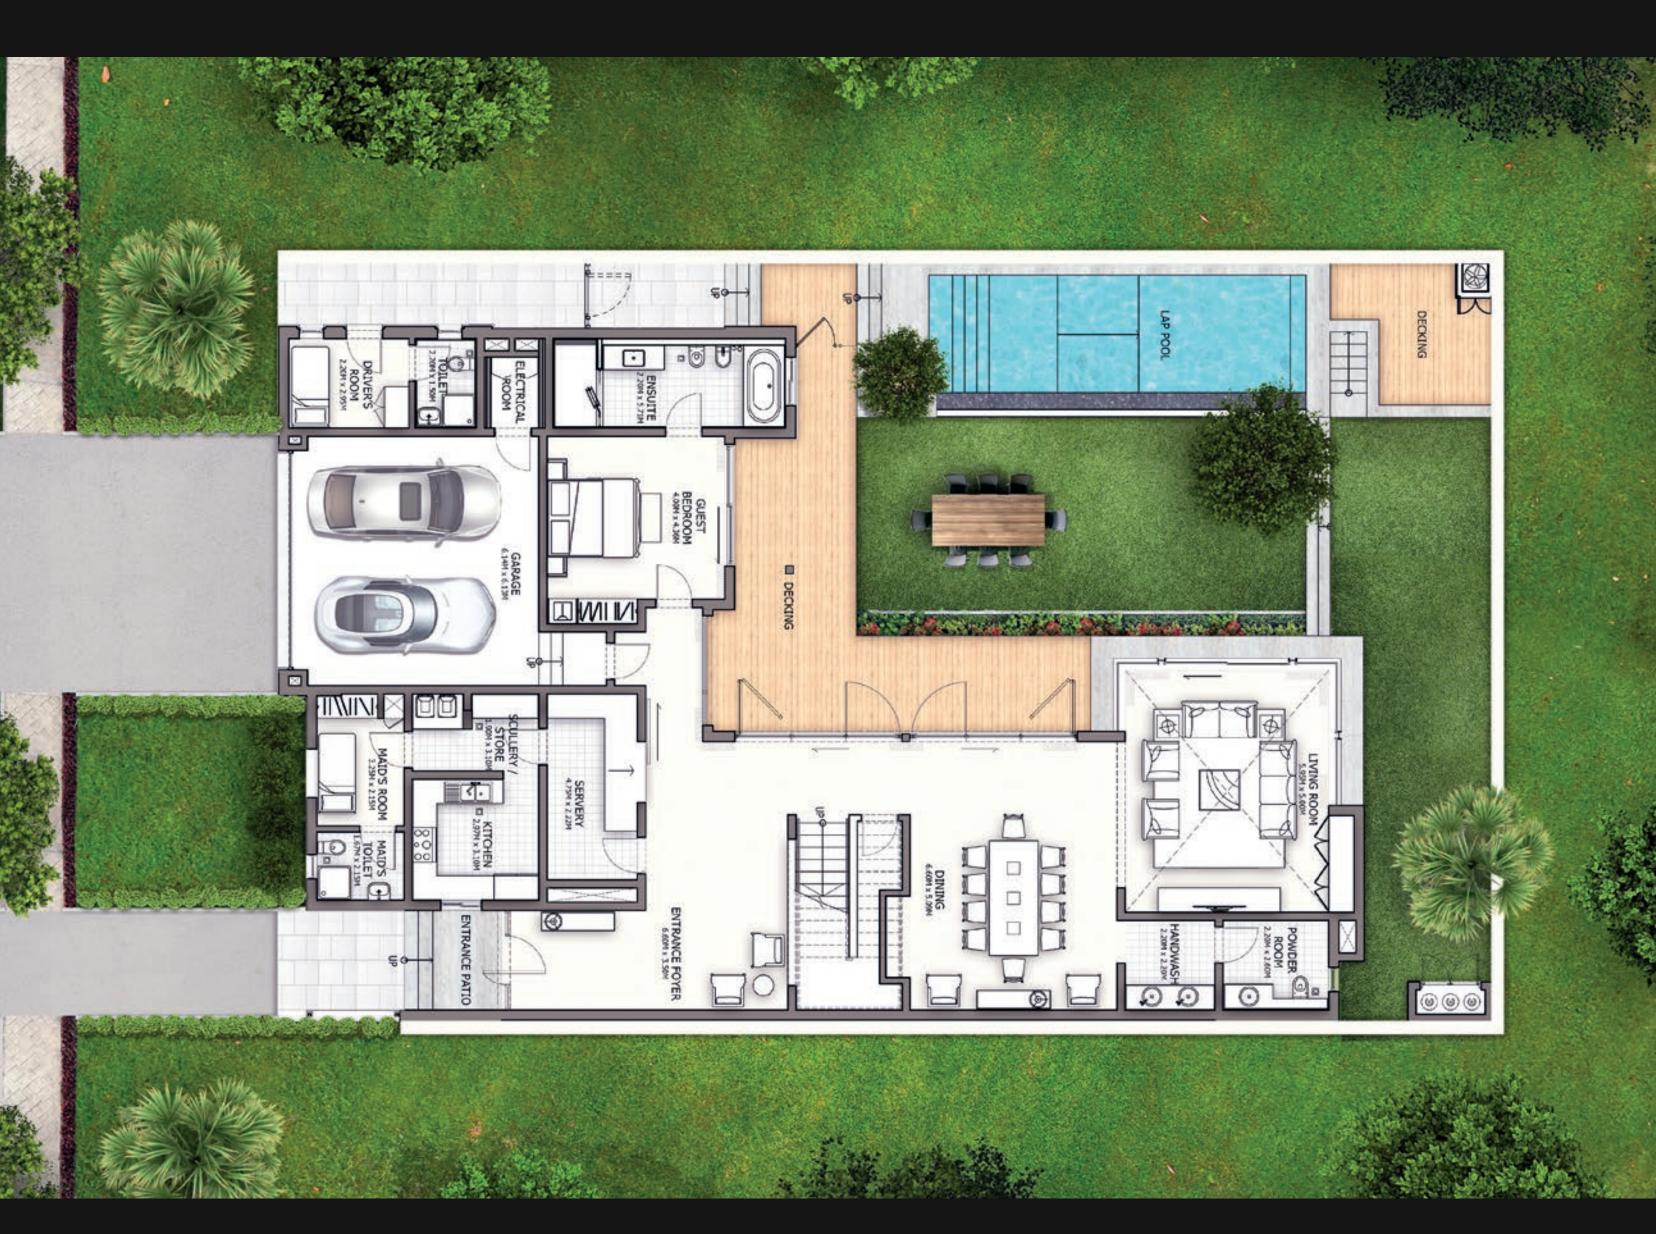

# 4 BEDROOM - TYPE A

SALEABLE AREA - 6,865.01 SQ.FT. | 637.7 SQ.M.

Ground Floor

First Floor