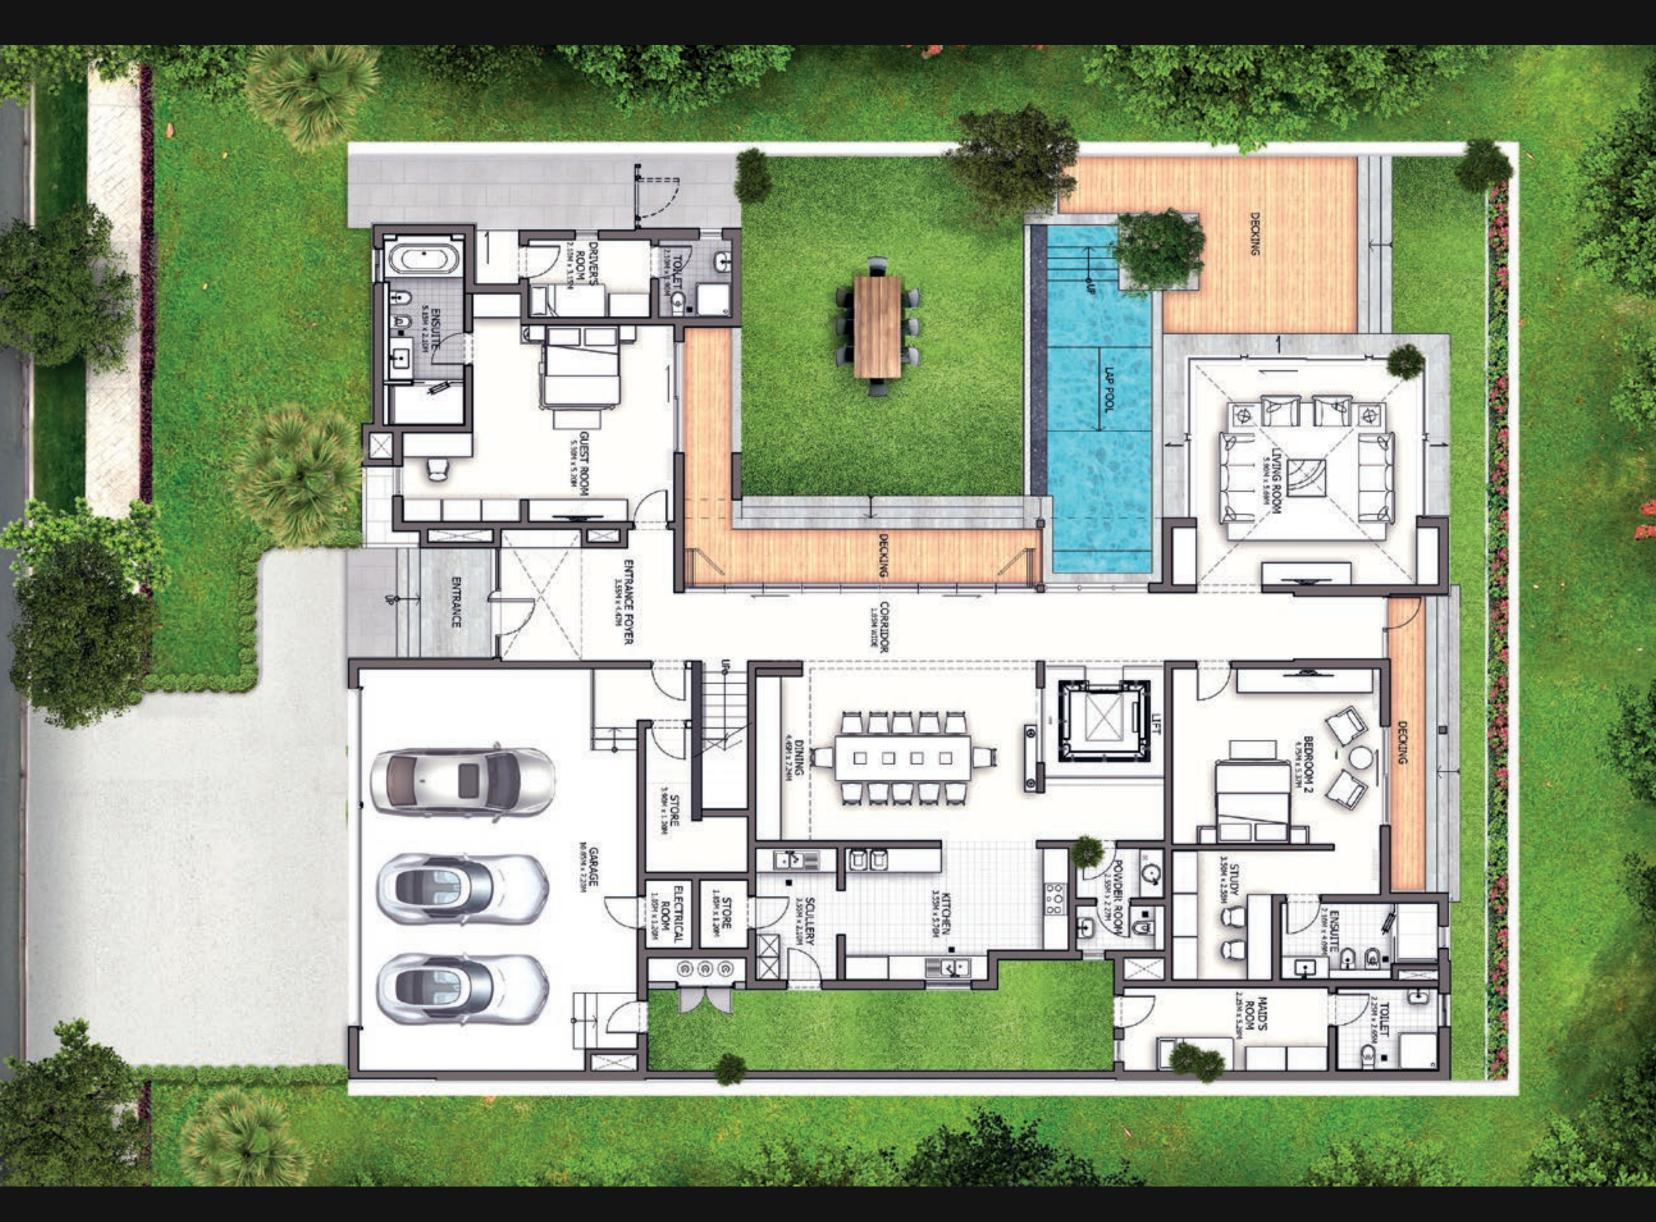

# 5 BEDROOM - TYPE A

SALEABLE AREA - 8,805.42 SQ.FT. | 818.0 SQ.M.

Ground Floor

First Floor

# 5 BEDROOM - TYPE C

SALEABLE AREA - 8,383.15 SQ.FT. | 778.8 SQ.M.

Ground Floor

First Floor

#### 5 BEDROOM - TYPE D

SALEABLE AREA - 8,878.83 SQ.FT. | 824.8 SQ.M.

Ground Floor

First Floor

### 5 BEDROOM - TYPE E

SALEABLE AREA - 9,581.06 SQ.FT. | 890.11 SQ.M.

Ground Floor

First Floor