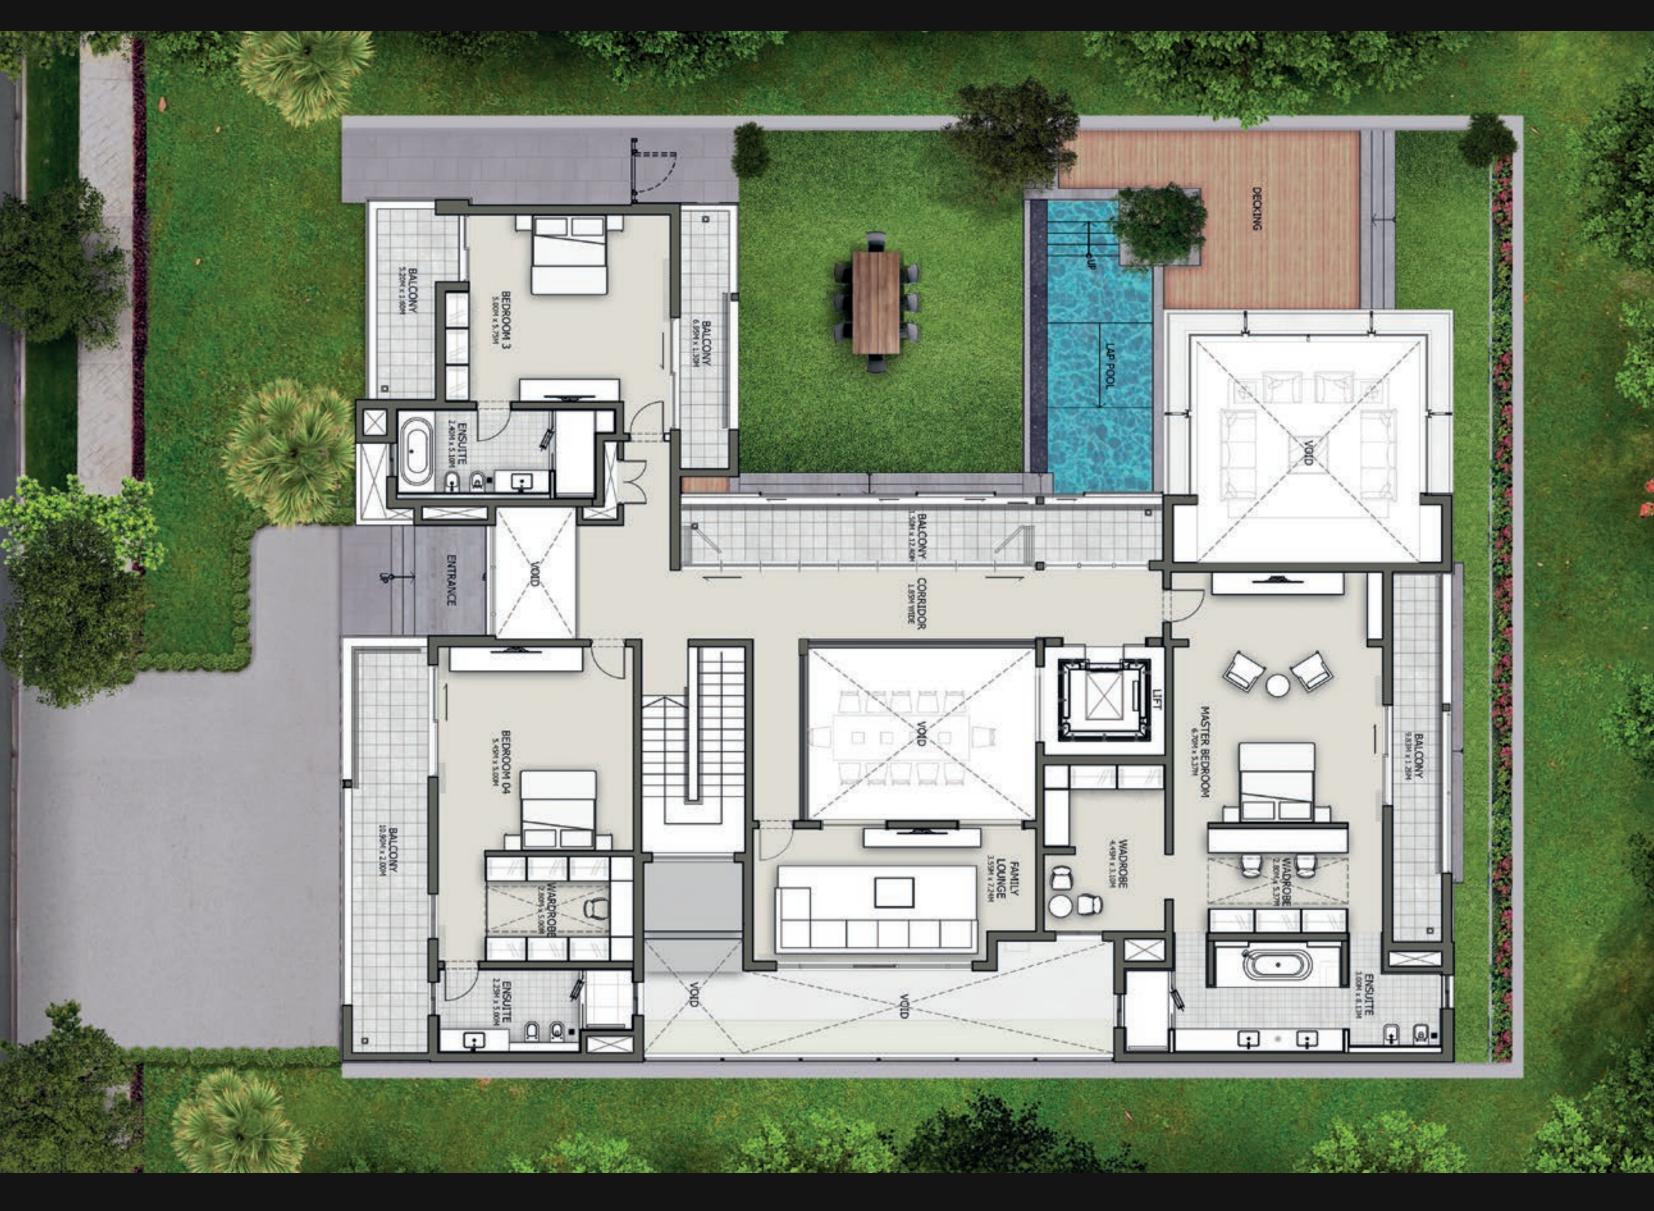

# 5 BEDROOM - TYPE A

SALEABLE AREA - 8,805.42 SQ.FT. | 818.0 SQ.M.

Ground Floor

First Floor

# 5 BEDROOM - TYPE C

SALEABLE AREA - 8,383.15 SQ.FT. | 778.8 SQ.M.

Ground Floor

First Floor

#### 5 BEDROOM - TYPE D

SALEABLE AREA - 8,878.83 SQ.FT. | 824.8 SQ.M.

Ground Floor

First Floor

### 5 BEDROOM - TYPE E

SALEABLE AREA - 9,581.06 SQ.FT. | 890.11 SQ.M.

Ground Floor

First Floor