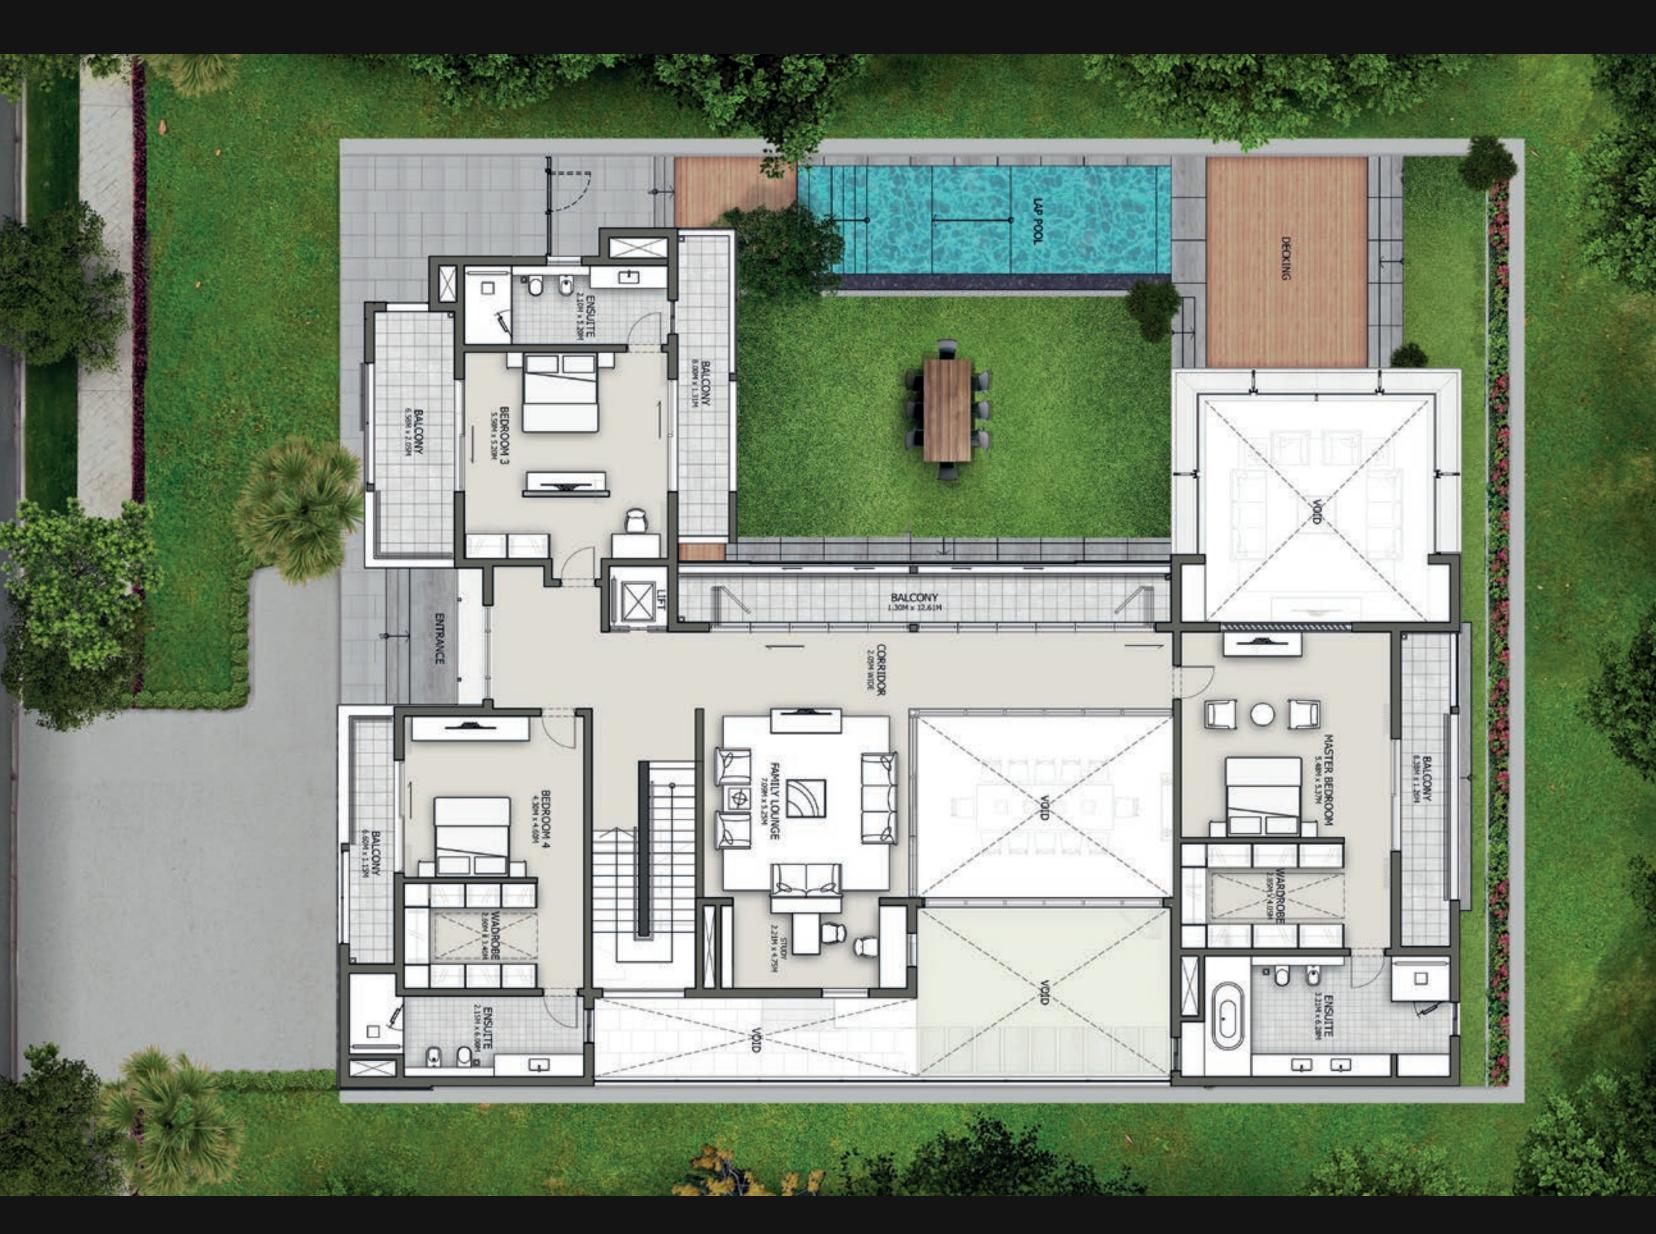

# 4 BEDROOM - TYPE F

SALEABLE AREA - 6,485.26 SQ.FT. | 602.5 SQ.M.

Ground Floor

First Floor