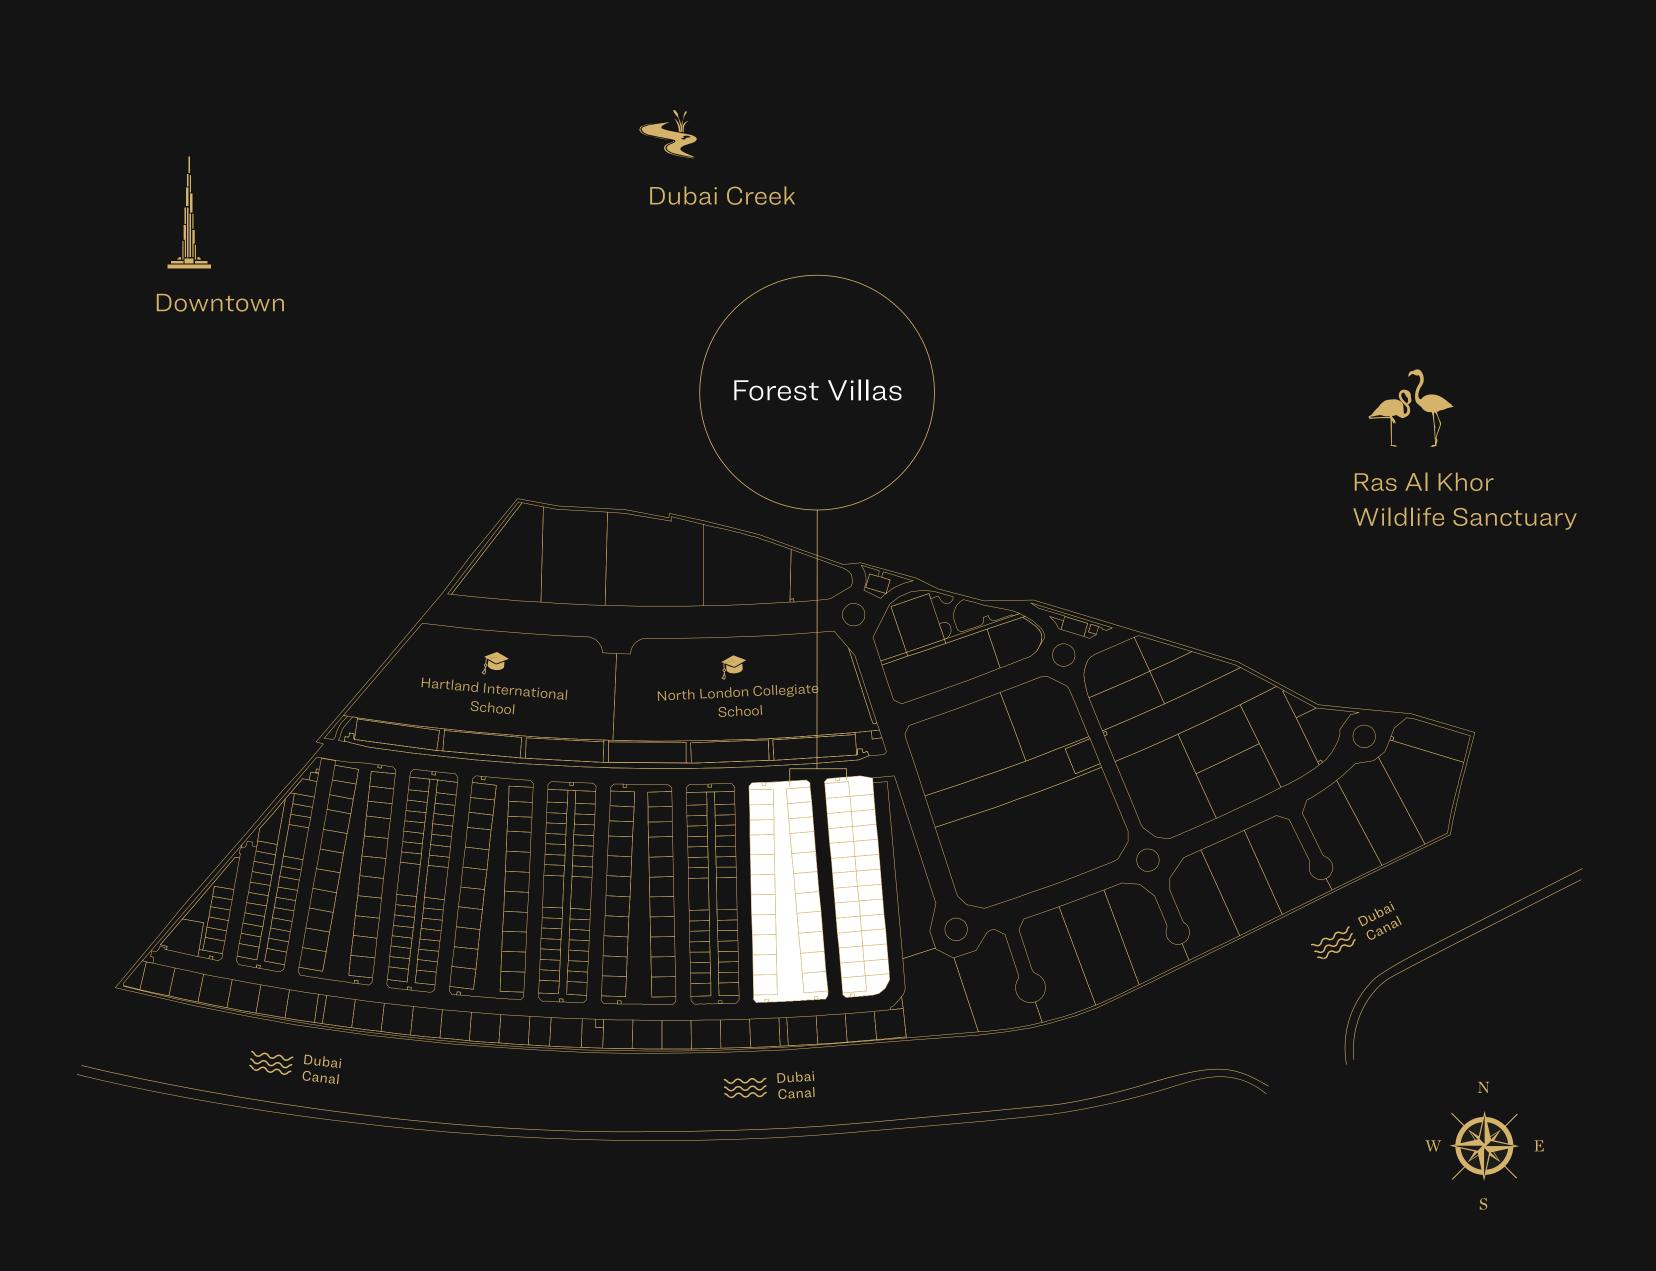

stige

These doors in wet areas are placed exactly on threshold above floor to avoid water damage. Sound absorption aid better aesthetics

Your wardrobes are designed and manufactured in Italy, made from the highest quality materials and finishes along with high performance ironmongery



Marble stone flooring is laid with special attention to match colors, veins. Special attention has been paid to ensure that there is no water stagnation

Special attention to ensure that there is no water stagnation on the floors so as to avoid wet areas in the bathrooms

Also, German standard multi-layered PPR pipes and linear drain in the center of shower with waterproofing layers underneath the tiles allowing free flow of water with no stagnation and increases life of materials used

#### MASTER PLAN



# FOREST VILLA FEATURES



Private Lift



Maid's Room



Optional Glass Panel Garage



Family Lounge



4 & 5 Bedrooms Ensuite Bathrooms



2 & 3 Car Garage



Swimming Pool



Flexi-kitchen

# 4 BEDROOM - TYPE A

SALEABLE AREA - 6,865.01 SQ.FT. | 637.7 SQ.M.



Ground Floor



First Floor

#### 4 BEDROOM - TYPE B

SALEABLE AREA - 6,153.40 SQ.FT. | 571.6 SQ.M.



Ground Floor



First Floor

# 4 BEDROOM - TYPE F

SALEABLE AREA - 6,485.26 SQ.FT. | 602.5 SQ.M.



Ground Floor



First Floor

#### 4 BEDROOM - TYPE H

SALEABLE AREA - 6,393.76 SQ.FT. | 593.9 SQ.M.



Ground Floor



First Floor

# 5 BEDROOM - TYPE A

SALEABLE AREA - 8,805.42 SQ.FT. | 818.0 SQ.M.



Ground Floor



First Floor

# 5 BEDROOM - TYPE C

SALEABLE AREA - 8,383.15 SQ.FT. | 778.8 SQ.M.



Ground Floor



First Floor