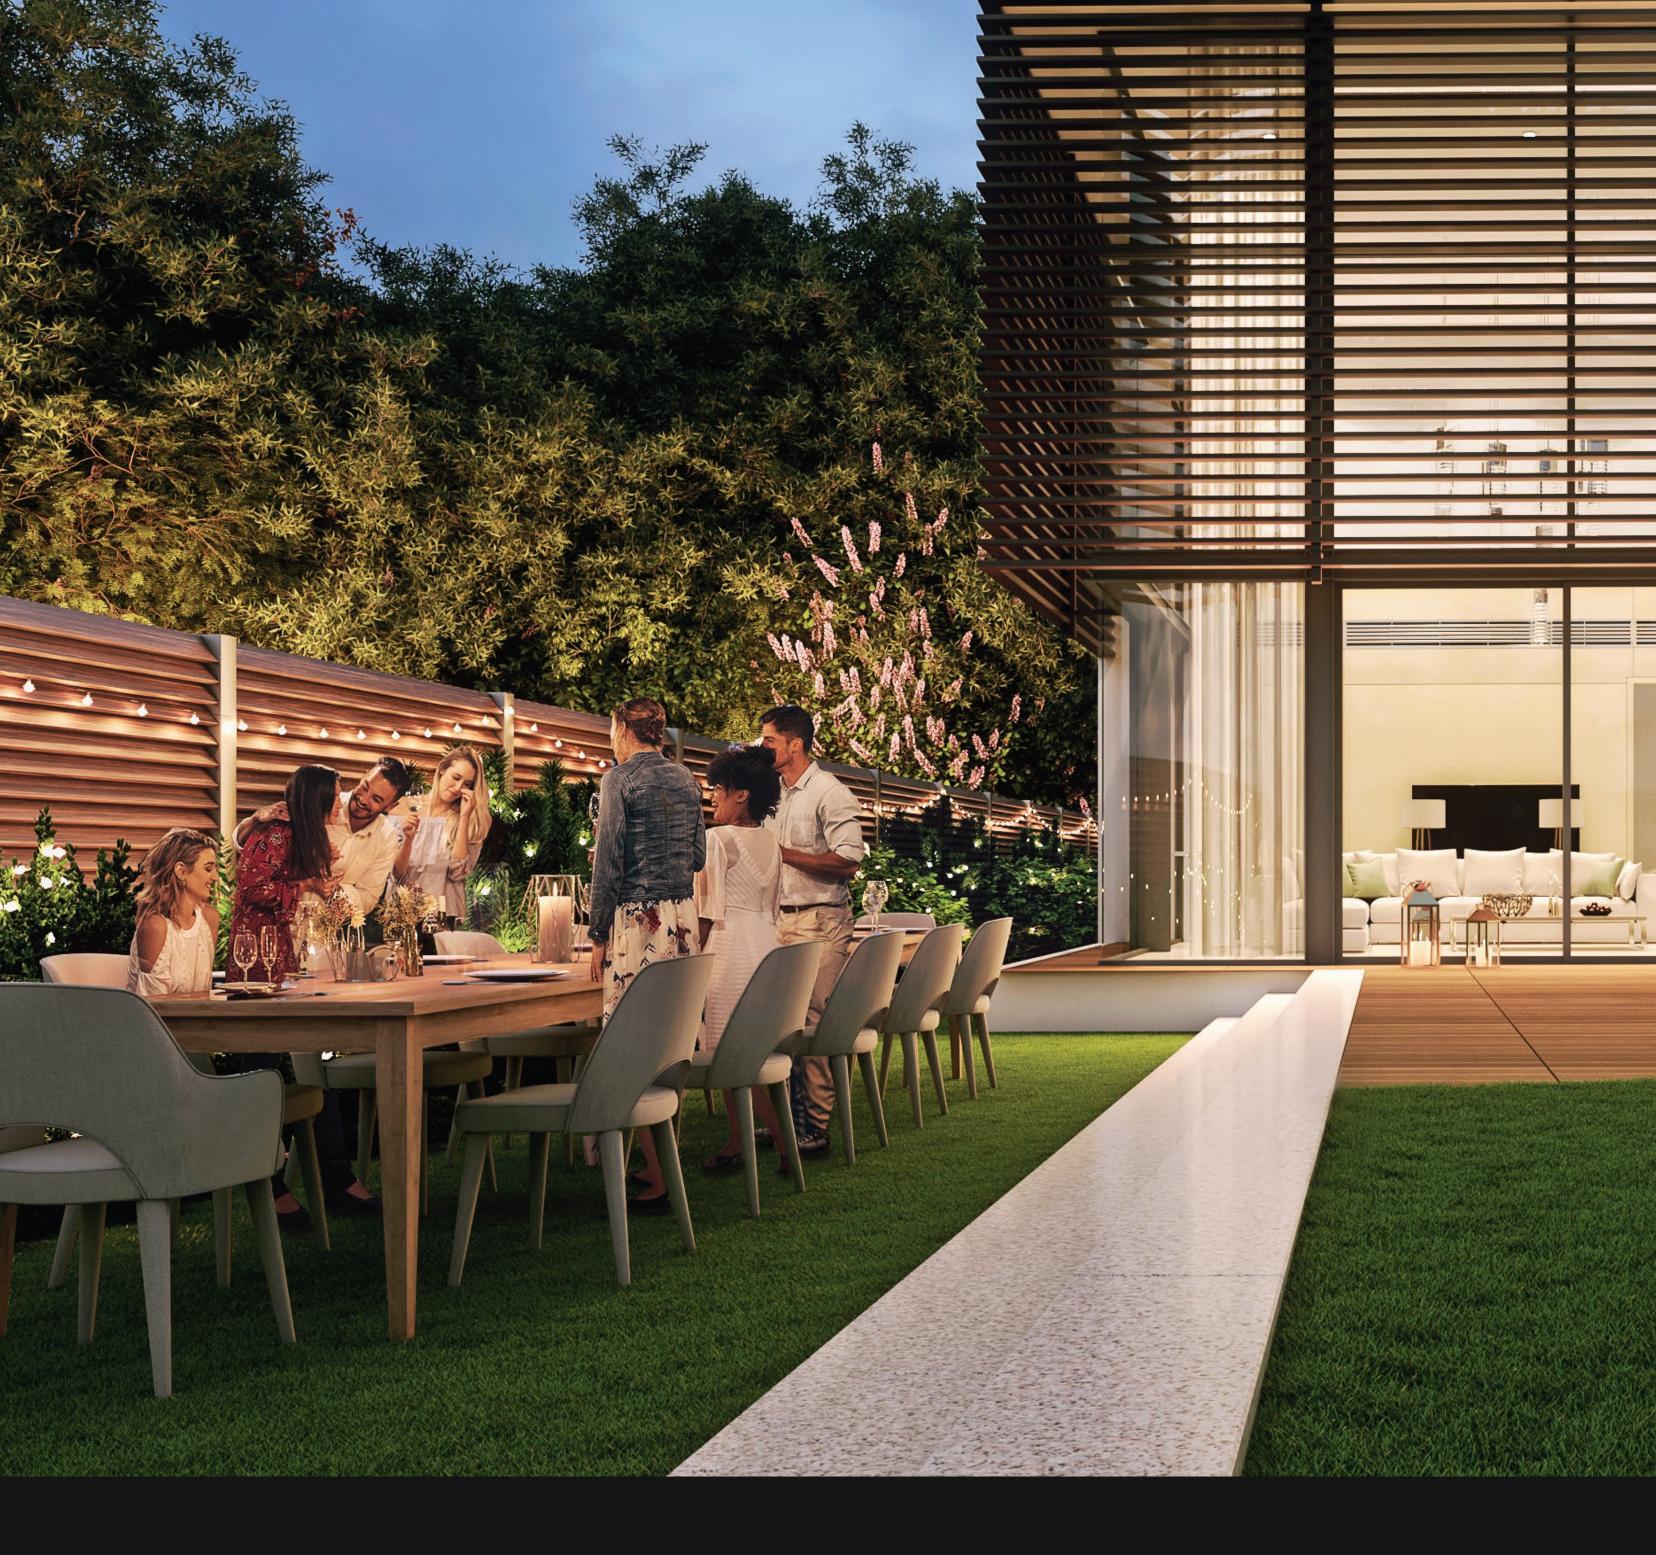

# live in the lap of nature

at the heart of the city.

Move the 54mm thick doors of your villa (highest in the industry) with just your little finger - made from a single leaf and wood for added elegance and prestige

# FOREST VILLA FEATURES

Private Lift

Maid's Room

Optional Glass Panel Garage

Family Lounge

4 & 5 Bedrooms Ensuite Bathrooms

2 & 3 Car Garage

Swimming Pool