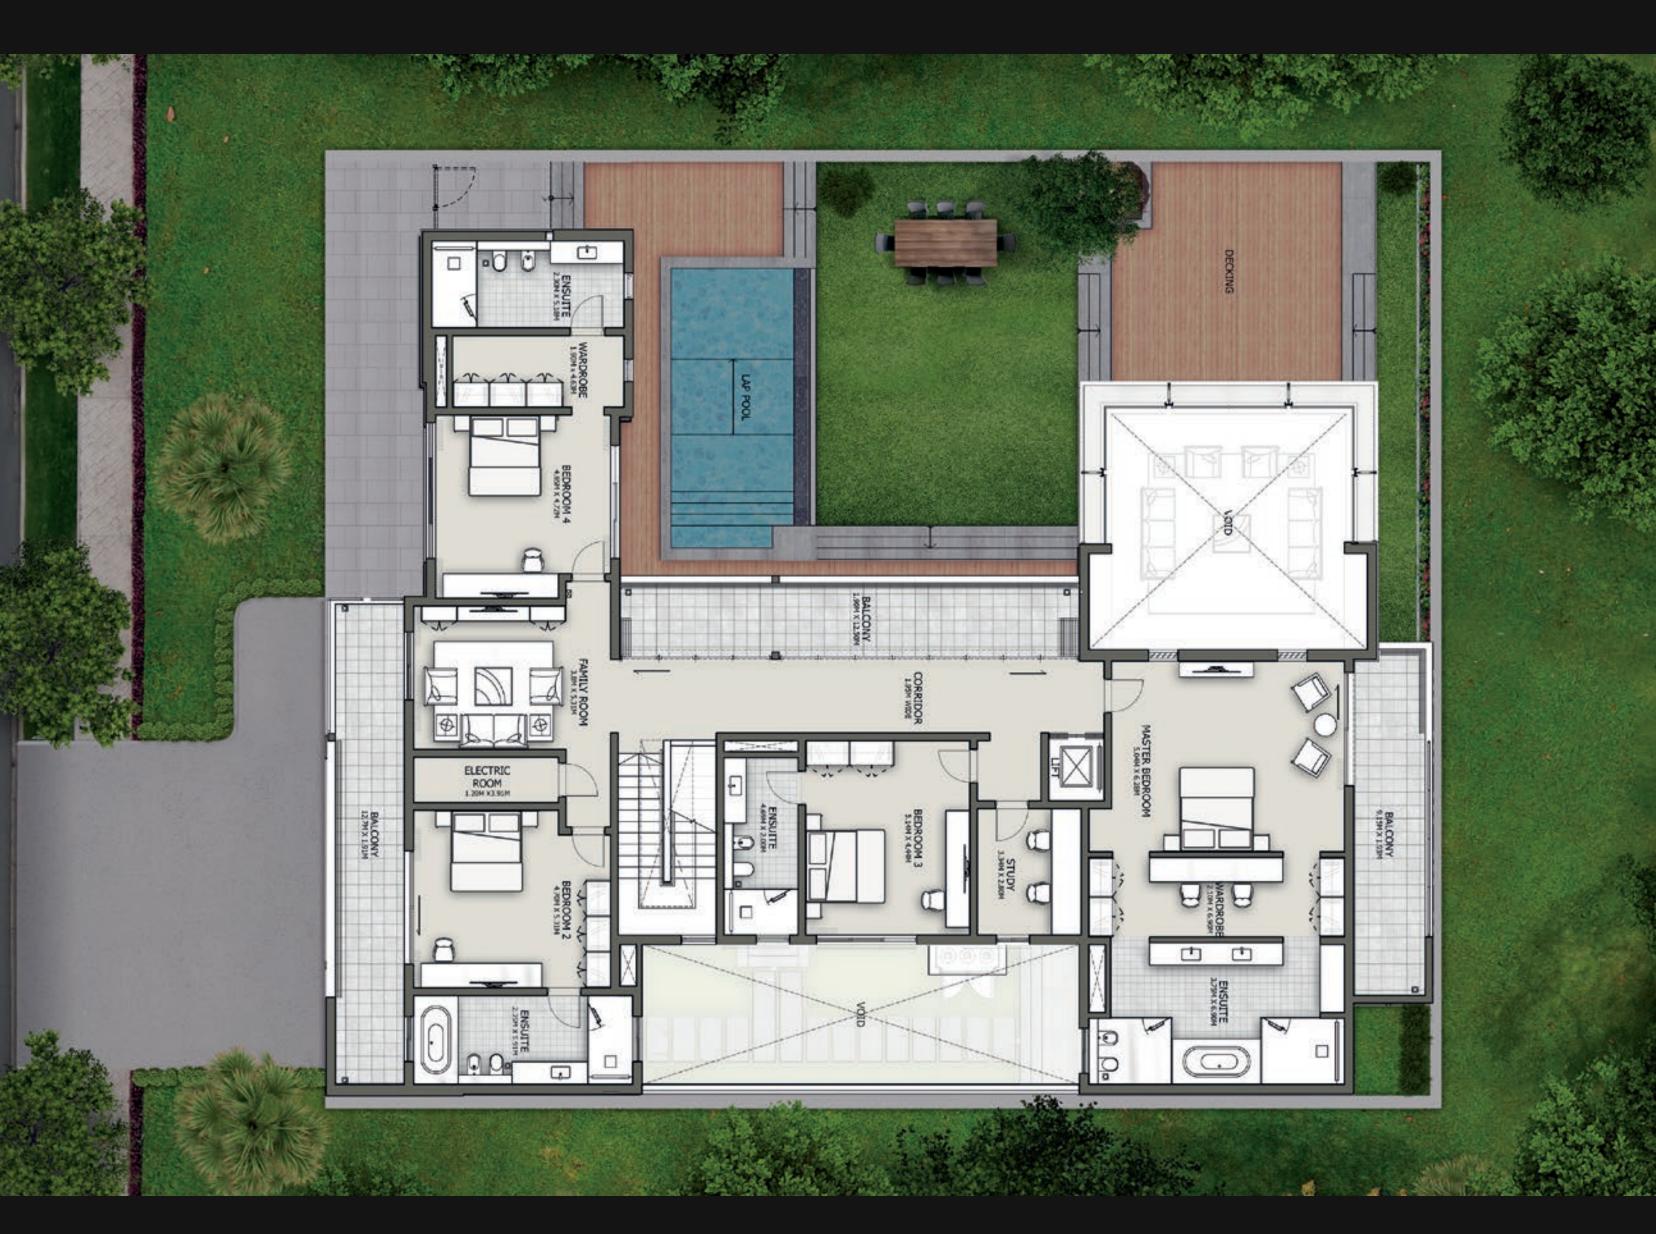

# 5 BEDROOM - TYPE A

SALEABLE AREA - 8,805.42 SQ.FT. | 818.0 SQ.M.

Ground Floor

First Floor