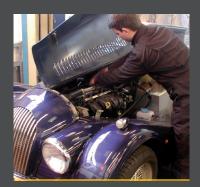

## MORGAN SERVICE CENTRE

Fully Qualified Factory trained technicians with many years experience working on both late and early Morgan models. We use the latest diagnostic equipment at our fully fitted workshop to undertake all your service requirements.