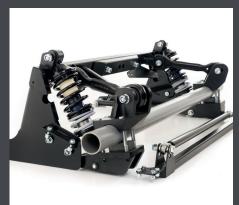

### SSL SUSPENSION UPGRADES

For a more comfortable and satisfying drive, here at Techniques we recommend the fitting of the SSL front RS suspension pack and the 5 link rear suspension kits.

The kits, when fitted and set up correctly, significantly improve the handling and the ride quality of your Morgan. They simply bolt on to your existing chassis and so the work can very easily be reversed to original specification if ever required.