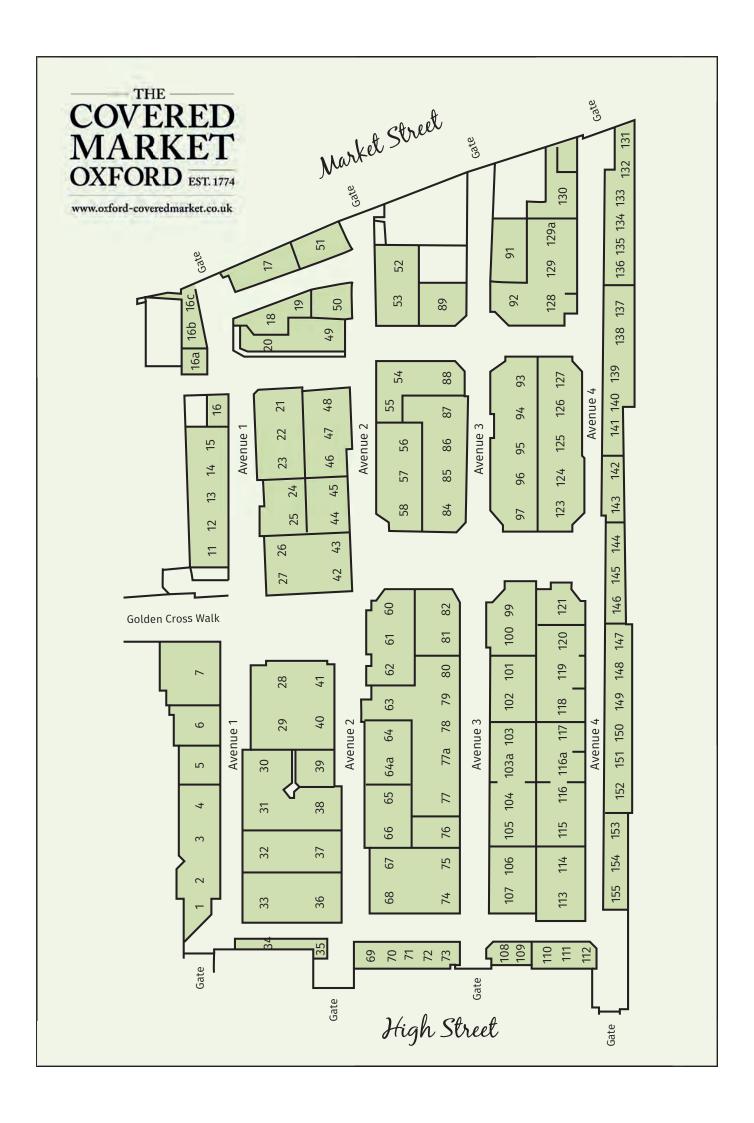

#### **Accommodation**

| Unit No | Size Sq. Ft. (Sq. M.) | Rent | Availability |
|---------|-----------------------|------|--------------|
|         |                       |      |              |
|         |                       |      |              |
|         |                       |      |              |
|         |                       |      |              |
|         |                       |      |              |
|         |                       |      |              |
|         |                       |      |              |
|         |                       |      |              |
|         |                       |      |              |