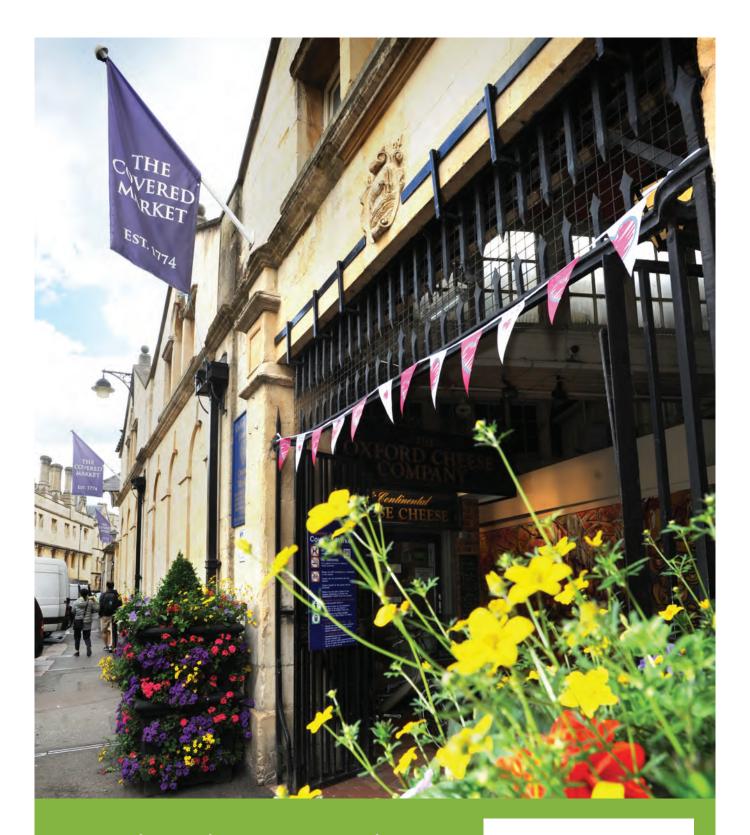

# Oxford Covered Market

## History

The Covered Market was established around 1770 and has a long, interesting and varied heritage. It is popular with tourists, students and the local population.