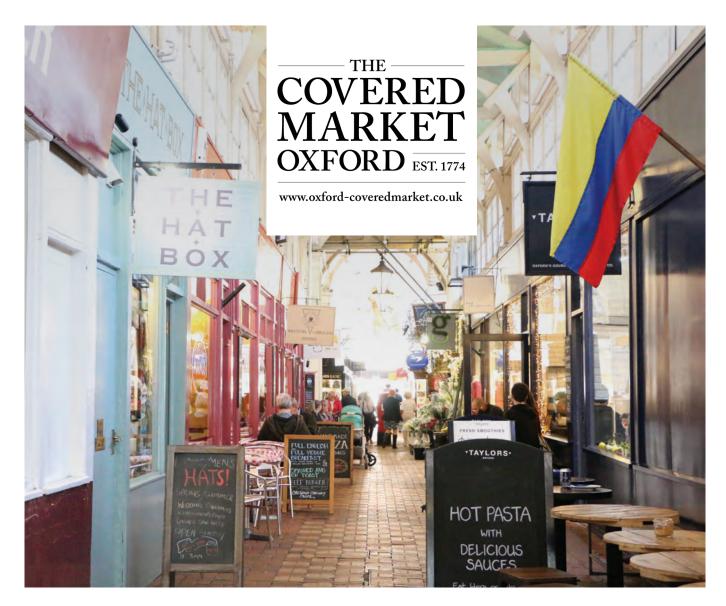

# Oxford Covered Market

## History

The Covered Market was established around 1770 and has a long, interesting and varied heritage. It is popular with tourists, students and the local population.