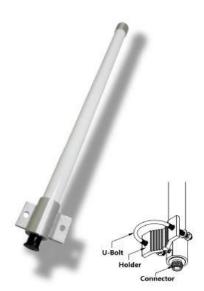

## 868/915 Stick Antenna 3dBi

- LPWAN antenna, optimal for technologies such as LoRa,
  Sigfox, Wireless M-Bus etc
- Supports both 868MHz as well as 915MHz
- Robust, integrated mounting bracket
- Aesthetically appealing
- UV protected

| Mechanical         |                      |                                        |  |
|--------------------|----------------------|----------------------------------------|--|
| Dimensions (D x H) | 25 x 505 mm          |                                        |  |
| Connector          | Type N (f)           | Type N (f)                             |  |
| Weight             | 0.25Kg               | 0.25Kg                                 |  |
| Material           | UV-resistent         | UV-resistent                           |  |
| Colour             | White                |                                        |  |
| Installation       | Wall or pole mou     | Wall or pole mount                     |  |
|                    | Integrated bracke    | Integrated bracket and U-Bolt included |  |
| IP class           | IP65                 |                                        |  |
| Temperature        | Storage<br>Operating | -40°C to +70°C<br>-30°C to +70°C       |  |
| Wind Load          | 120 mph max          |                                        |  |