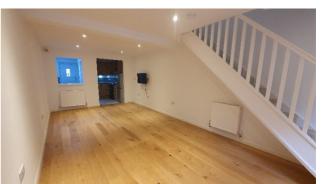

The property underwent total refurbishment in 2015 to a high standard retaining its character appeal but adding modern double glazing, real wood floors and energy efficient heating. The property was extended to provide 2 new bathrooms and the modest garden was terraced to make the most of its position.

The front door leads into a small porch area and onward into the downstairs accommodation which comprises: living room of generous proportions and real wood and built-in storage cupboard; kitchen with range of modern units including built-in dishwasher, fridge freezer and modern range-style cooker; utility area; downstairs shower room with WC, basin, shower cubicle and washing machine. Stairs from the living room lead to the first floor where there are two bedrooms with built-in storage cupboards. The larger bedroom has an ensuite shower room. From the landing a second flight of stairs leads to the second floor room that can function as a bedroom, study or home office within the eaves of the building having dual aspect rooflights. The modern, gas-fired boiler is located in this room.