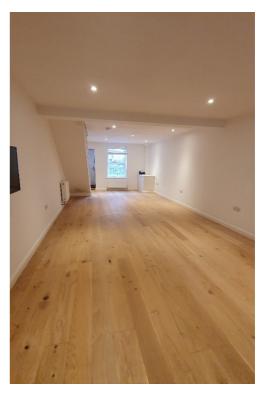

The property underwent total refurbishment in 2015 to a high standard retaining its character appeal but adding modern double glazing, real wood floors and energy efficient heating. The property was extended to provide 2 new bathrooms and the modest garden was terraced to make the most of its position.

The front door leads into a small porch area and onward into the downstairs accommodation which comprises: living room of generous proportions and real wood and built-in storage cupboard; kitchen with range of modern units including built-in dishwasher, fridge freezer and modern range-style cooker; utility area; downstairs shower room with WC, basin, shower cubicle and washing machine. Stairs from the living room lead to the first floor where there are two bedrooms with built-in storage cupboards. The larger bedroom has an ensuite shower room. From the landing a second flight of stairs leads to the second floor room that can function as a bedroom, study or home office within the eaves of the building having dual aspect rooflights. The modern, gas-fired boiler is located in this room.