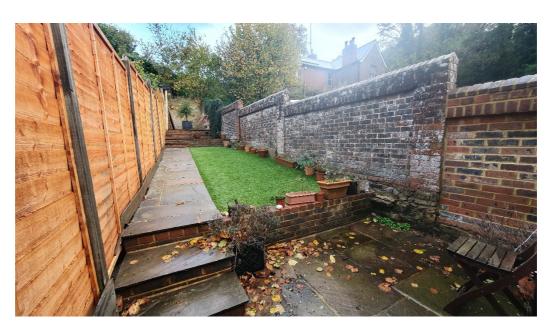

5 The Square, Guildford, Surrey GU2 7QR 01483 450 450 | info@williamspm.co.uk

Outside there is a small paved area to the front of the property; to the rear there is a terraced garden with paved areas to provide outside entertaining areas and small area of artificial grass making this a low-maintenance way to enjoy being outdoors. A shared access provides rear access without needing to go through the house.