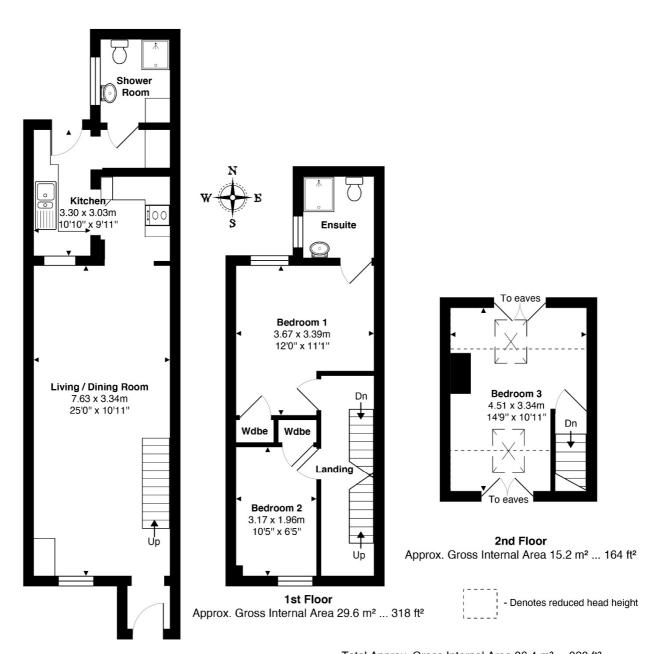

The front door leads into a small porch area and onward into the downstairs accommodation which comprises: living room of generous proportions and real wood and built-in storage cupboard; kitchen with range of modern units including built-in dishwasher, fridge freezer and modern range-style cooker; utility area; downstairs shower room with WC, basin, shower cubicle and washing machine. Stairs from the living room lead to the first floor where there are two bedrooms with built-in storage cupboards. The larger bedroom has an ensuite shower room. From the landing a second flight of stairs leads to the second floor room that can function as a bedroom, study or home office within the eaves of the building having dual aspect rooflights. The modern, gas-fired boiler is located in this room.

**Ground Floor** Approx. Gross Internal Area 41.6 m<sup>2</sup> ... 447 ft<sup>2</sup>

 $\label{eq:constraint} \begin{tabular}{ll} Total Approx. Gross Internal Area 86.4 m^2 \dots 930 ft^2 \\ All measurements are approximate and for display purposes only. Not to scale. \\ \end{tabular}$