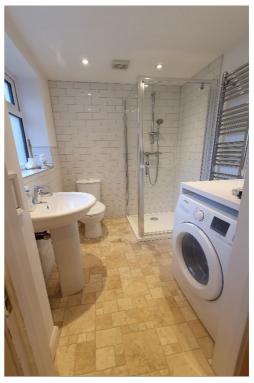

The front door leads into a small porch area and onward into the downstairs accommodation which comprises: living room of generous proportions and real wood and built-in storage cupboard; kitchen with range of modern units including built-in dishwasher, fridge freezer and modern range-style cooker; utility area; downstairs shower room with WC, basin, shower cubicle and washing machine. Stairs from the living room lead to the first floor where there are two bedrooms with built-in storage cupboards. The larger bedroom has an ensuite shower room. From the landing a second flight of stairs leads to the second floor room that can function as a bedroom, study or home office within the eaves of the building having dual aspect rooflights. The modern, gas-fired boiler is located in this room.