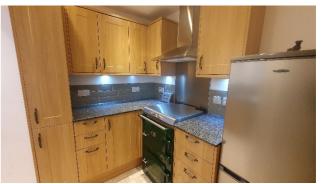

The front door leads into a small porch area and onward into the downstairs accommodation which comprises: living room of generous proportions and real wood and built-in storage cupboard; kitchen with range of modern units including built-in dishwasher, fridge freezer and modern range-style cooker; utility area; downstairs shower room with WC, basin, shower cubicle and washing machine. Stairs from the living room lead to the first floor where there are two bedrooms with built-in storage cupboards. The larger bedroom has an ensuite shower room. From the landing a second flight of stairs leads to the second floor room that can function as a bedroom, study or home office within the eaves of the building having dual aspect rooflights. The modern, gas-fired boiler is located in this room.