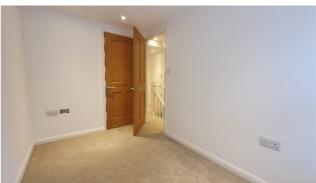

The front door leads into a small porch area and onward into the downstairs accommodation which comprises: living room of generous proportions and real wood and built-in storage cupboard; kitchen with range of modern units including built-in dishwasher, fridge freezer and modern range-style cooker; utility area; downstairs shower room with WC, basin, shower cubicle and washing machine. Stairs from the living room lead to the first floor where there are two bedrooms with built-in storage cupboards. The larger bedroom has an ensuite shower room. From the landing a second flight of stairs leads to the second floor room that can function as a bedroom, study or home office within the eaves of the building having dual aspect rooflights. The modern, gas-fired boiler is located in this room.