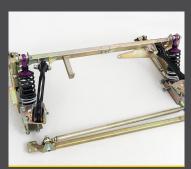

## MORGAN Upgrades

**Roll Bars** 

**SSL Suspension** 

- Supply and fitting of replacement windscreens to all Morgan models.
- Morgan wing fitting and panel alignment.
- Supplier and fitting centre for SSL suspension upgrades.