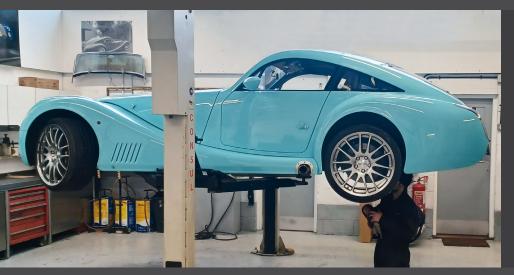

## In our Workshop

We frequently see some quite interesting Morgans to work on in our Techniques workshop.

This extremely rare and strikingly looking AeroMax Morgan is now ready to be collected by its owner, after having been given the Techniques treatment.