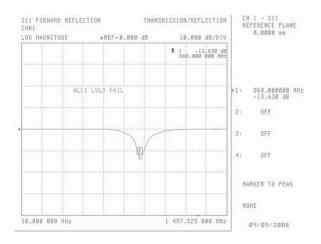

# ADA-008X-I

## **ULTRA SMALL STUB ANTENNA**

- Very small Antenna
- 868 MHz
- GSM 900/1800 MHz
- 2.4 GHz
- SMA connector

ADA-008X-I is an ultra small ground plane dependent stub antenna with a straight SMA connector.

It is designed to work perfect with all products that already have an internal ground plane. The small PVC covered Stub antenna is easy to place and use even in narrow areas.

ADA-008X-I is available for different frequencies.





## ADA-008X-I



| NO. | NAME            | MATERIAL | FINISH         | Q'TY |
|-----|-----------------|----------|----------------|------|
| 1   | SMA 180° (Male) | Brass    | Nickel Plating | 1    |
| 2   | Ant, shell      | ABS      | Black          | 1    |

### ADA-008X-I-868 RL



#### ADA-008X-I-868 SC



## ADA-008X-I-868 VSWR



## ADA-008X-I-2.4 RL



#### ADA-008X-I-2.4 SC



#### ADA-008X-I-2.4 VSWR



## ADA-008X-I-900/1800 RL



#### ADA-008X-I-900/1800 SC



#### ADA-008X-I-900/1800 VSWR



#### Ordering codes

| ТҮРЕ                | Description   | Comment               |
|---------------------|---------------|-----------------------|
| ADA-008X-I-868      | SMA connector | 868 MHz antenna       |
| ADA-008X-I-2.4      | SMA connector | 2.4 GHz antenna       |
| ADA-008X-I-900/1800 | SMA connector | GSM dual band antenna |

For the latest updates, visit our Web site: www.adactus.se

## Disclaimer

Information furnished is believed to be accurate and reliable. However, Adactus assumes no responsibility for the consequences of use of such information nor