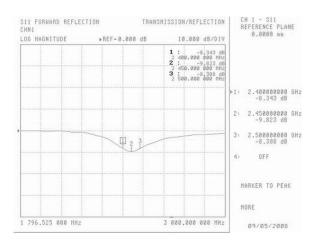

## **ULTRA SMALL STUB ANTENNA**

- Very small Antenna
- 868 MHz
- GSM 900/1800 MHz
- 2.4 GHz
- SMA connector

ADA-008X-I is an ultra small ground plane dependent stub antenna with a straight SMA connector.

It is designed to work perfect with all products that already have an internal ground plane. The small PVC covered Stub antenna is easy to place and use even in narrow areas.

ADA-008X-I is available for different frequencies.





## ADA-008X-I



| NO. | NAME            | MATERIAL | FINISH         | Q'TY |
|-----|-----------------|----------|----------------|------|
| 1   | SMA 180° (Male) | Brass    | Nickel Plating | 1    |
| 2   | Ant, shell      | ABS      | Black          | 1    |

### ADA-008X-I-868 RL



#### ADA-008X-I-868 SC



## ADA-008X-I-868 VSWR



## ADA-008X-I-2.4 RL



#### ADA-008X-I-2.4 SC



#### ADA-008X-I-2.4 VSWR



## ADA-008X-I-900/1800 RL



#### ADA-008X-I-900/1800 SC



#### ADA-008X-I-900/1800 VSWR



#### Ordering codes

| ТҮРЕ                | Description   | Comment               |
|---------------------|---------------|-----------------------|
| ADA-008X-I-868      | SMA connector | 868 MHz antenna       |
| ADA-008X-I-2.4      | SMA connector | 2.4 GHz antenna       |
| ADA-008X-I-900/1800 | SMA connector | GSM dual band antenna |

For the latest updates, visit our Web site: www.adactus.se

## Disclaimer

Information furnished is believed to be accurate and reliable. However, Adactus assumes no responsibility for the consequences of use of such information nor for any infringement of patents or other rights of third parties which may r