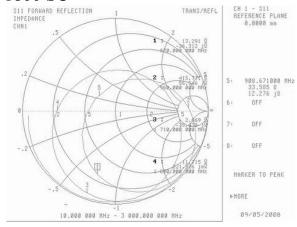

008X-I is an ultra small ground plane dependent stub antenna with a straight SMA connector.

It is designed to work perfect with all products that already have an internal ground plane. The small PVC covered Stub antenna is easy to place and use even in narrow areas.

ADA-008X-I is available for different frequencies.





## ADA-008X-I



| NO. | NAME            | MATERIAL | FINISH         | Q'TY |
|-----|-----------------|----------|----------------|------|
| 1   | SMA 180° (Male) | Brass    | Nickel Plating | 1    |
| 2   | Ant, shell      | ABS      | Black          | 1    |

### ADA-008X-I-868 RL



#### ADA-008X-I-868 SC



## ADA-008X-I-868 VSWR



## ADA-008X-I-2.4 RL



#### ADA-008X-I-2.4 SC



#### ADA-008X-I-2.4 VSWR



## ADA-008X-I-900/1800 RL



#### ADA-008X-I-900/1800 SC



#### ADA-008X-I-900/1800 VSWR



#### Ordering codes

| ТҮРЕ                | Description   | Comment               |
|---------------------|---------------|-----------------------|
| ADA-008X-I-868      | SMA connector | 868 MHz antenna       |
| ADA-008X-I-2.4      | SMA connector | 2.4 GHz antenna       |
| ADA-008X-I-900/1800 | SMA connector | GSM dual band antenna |

For the latest updates, visit our Web site: www.adactus.se

## Disclaimer

Information furnished is believed to be accurate and reliable. However, Adactus assumes no responsibility for the consequences of use of such information nor for any infringement of patents or other rights of third parties which may result from its use. Adactus reserves the right to make changes without further notice to any product herein to imp