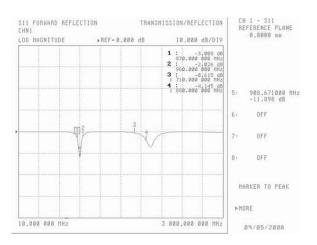

- 2.4 GHz
- SMA connector

ADA-008X-I is an ultra small ground plane dependent stub antenna with a straight SMA connector.

It is designed to work perfect with all products that already have an internal ground plane. The small PVC covered Stub antenna is easy to place and use even in narrow areas.

ADA-008X-I is available for different frequencies.





## ADA-008X-I



| NO. | NAME            | MATERIAL | FINISH         | Q'TY |
|-----|-----------------|----------|----------------|------|
| 1   | SMA 180° (Male) | Brass    | Nickel Plating | 1    |
| 2   | Ant, shell      | ABS      | Black          | 1    |

### ADA-008X-I-868 RL



#### ADA-008X-I-868 SC



## ADA-008X-I-868 VSWR



## ADA-008X-I-2.4 RL



#### ADA-008X-I-2.4 SC



#### ADA-008X-I-2.4 VSWR



## ADA-008X-I-900/1800 RL



#### ADA-008X-I-900/1800 SC



#### ADA-008X-I-900/1800 VSWR



#### Ordering codes

| ТҮРЕ                | Description   | Comment               |
|---------------------|---------------|-----------------------|
| ADA-008X-I-868      | SMA connector | 868 MHz antenna       |
| ADA-008X-I-2.4      | SMA connector | 2.4 GHz antenna       |
| ADA-008X-I-900/1800 | SMA connector | GSM dual band antenna |

For the latest updates, visit our Web site: www.adactus.se

## Disclaimer

Information furnished is believed to be accurate and reliable. However, Adactus assumes no responsibility for the consequences of use of such information nor for any infringement of patents or other rights of third parties which may result from its use. Adactus reserves the right to make changes without further noti