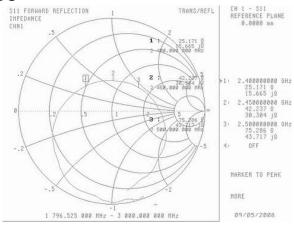

NNA**

- Very small Antenna
- 868 MHz
- GSM 900/1800 MHz
- 2.4 GHz
- SMA connector

ADA-008X-I is an ultra small ground plane dependent stub antenna with a straight SMA connector.

It is designed to work perfect with all products that already have an internal ground plane. The small PVC covered Stub antenna is easy to place and use even in narrow areas.

ADA-008X-I is available for different frequencies.





## ADA-008X-I



| NO. | NAME            | MATERIAL | FINISH         | Q'TY |
|-----|-----------------|----------|----------------|------|
| 1   | SMA 180° (Male) | Brass    | Nickel Plating | 1    |
| 2   | Ant, shell      | ABS      | Black          | 1    |

### ADA-008X-I-868 RL



#### ADA-008X-I-868 SC



## ADA-008X-I-868 VSWR



## ADA-008X-I-2.4 RL



#### ADA-008X-I-2.4 SC



#### ADA-008X-I-2.4 VSWR



## ADA-008X-I-900/1800 RL



#### ADA-008X-I-900/1800 SC



#### ADA-008X-I-900/1800 VSWR



#### Ordering codes

| ТҮРЕ                | Description   | Comment               |
|---------------------|---------------|-----------------------|
| ADA-008X-I-868      | SMA connector | 868 MHz antenna       |
| ADA-008X-I-2.4      | SMA connector | 2.4 GHz antenna       |
| ADA-008X-I-900/1800 | SMA connector | GSM dual band antenna |

For the latest updates, visit our Web site: www.adactus.se

## Disclaimer

Information furnished is believed to be accurate and reliable. However, Adactus assumes no responsibility for the consequences of use of such information nor for any infringement of patents or other rights of third parties which may result from its use. Adactu