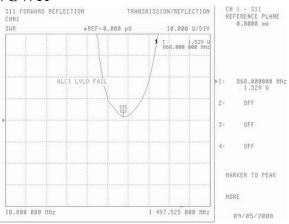

# ADA-008X-I

## **ULTRA SMALL STUB ANTENNA**

- Very small Antenna
- 868 MHz
- GSM 900/1800 MHz
- 2.4 GHz
- SMA connector

ADA-008X-I is an ultra small ground plane dependent stub antenna with a straight SMA connector.

It is designed to work perfect with all products that already have an internal ground plane. The small PVC covered Stub antenna is easy to place and use even in narrow areas.

ADA-008X-I is available for different frequencies.





## ADA-008X-I



| NO. | NAME            | MATERIAL | FINISH         | Q'TY |
|-----|-----------------|----------|----------------|------|
| 1   | SMA 180° (Male) | Brass    | Nickel Plating | 1    |
| 2   | Ant, shell      | ABS      | Black          | 1    |

### ADA-008X-I-868 RL



#### ADA-008X-I-868 SC



## ADA-008X-I-868 VSWR



## ADA-008X-I-2.4 RL



#### ADA-008X-I-2.4 SC



#### ADA-008X-I-2.4 VSWR



## ADA-008X-I-900/1800 RL



#### ADA-008X-I-900/1800 SC



#### ADA-008X-I-900/1800 VSWR



#### Ordering codes

| ТҮРЕ                | Description   | Comment               |
|---------------------|---------------|-----------------------|
| ADA-008X-I-868      | SMA connector | 868 MHz antenna       |
| ADA-008X-I-2.4      | SMA connector | 2.4 GHz antenna       |
| ADA-008X-I-900/1800 | SMA connector | GSM dual band antenna |

For the latest updates, visit our Web site: www.adactus.se

## Disclaimer

Information furnished is believed to be accurate and reliable. However, Adactus assumes no responsibility for the consequences of use of such information nor for any infringement of patents or other rights of t