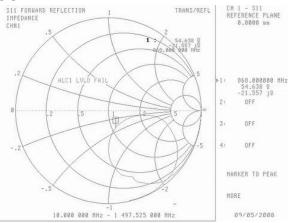

# ADA-008X-I

## **ULTRA SMALL STUB ANTENNA**

- Very small Antenna
- 868 MHz
- GSM 900/1800 MHz
- 2.4 GHz
- SMA connector

ADA-008X-I is an ultra small ground plane dependent stub antenna with a straight SMA connector.

It is designed to work perfect with all products that already have an internal ground plane. The small PVC covered Stub antenna is easy to place and use even in narrow areas.

ADA-008X-I is available for different frequencies.





## ADA-008X-I



| NO. | NAME            | MATERIAL | FINISH         | Q'TY |
|-----|-----------------|----------|----------------|------|
| 1   | SMA 180° (Male) | Brass    | Nickel Plating | 1    |
| 2   | Ant, shell      | ABS      | Black          | 1    |

### ADA-008X-I-868 RL



#### ADA-008X-I-868 SC



## ADA-008X-I-868 VSWR



## ADA-008X-I-2.4 RL



#### ADA-008X-I-2.4 SC



#### ADA-008X-I-2.4 VSWR



## ADA-008X-I-900/1800 RL



#### ADA-008X-I-900/1800 SC



#### ADA-008X-I-900/1800 VSWR



#### Ordering codes

| ТҮРЕ                | Description   | Comment               |
|---------------------|---------------|-----------------------|
| ADA-008X-I-868      | SMA connector | 868 MHz antenna       |
| ADA-008X-I-2.4      | SMA connector | 2.4 GHz antenna       |
| ADA-008X-I-900/1800 | SMA connector | GSM dual band antenna |

For the latest updates, visit our Web site: www.adactus.se

## Disclaimer

Information furnished is believed to be accurate and reliable. However, Adactus assumes no responsibility for the consequences of use of such information nor for any infringement of pa