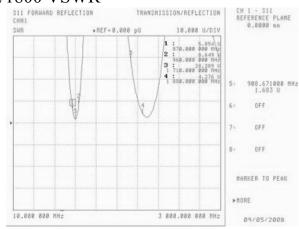

lane dependent stub antenna with a straight SMA connector.

It is designed to work perfect with all products that already have an internal ground plane. The small PVC covered Stub antenna is easy to place and use even in narrow areas.

ADA-008X-I is available for different frequencies.





## ADA-008X-I



| NO. | NAME            | MATERIAL | FINISH         | Q'TY |
|-----|-----------------|----------|----------------|------|
| 1   | SMA 180° (Male) | Brass    | Nickel Plating | 1    |
| 2   | Ant, shell      | ABS      | Black          | 1    |

### ADA-008X-I-868 RL



#### ADA-008X-I-868 SC



## ADA-008X-I-868 VSWR



## ADA-008X-I-2.4 RL



#### ADA-008X-I-2.4 SC



#### ADA-008X-I-2.4 VSWR



## ADA-008X-I-900/1800 RL



#### ADA-008X-I-900/1800 SC



#### ADA-008X-I-900/1800 VSWR



#### Ordering codes

| ТҮРЕ                | Description   | Comment               |
|---------------------|---------------|-----------------------|
| ADA-008X-I-868      | SMA connector | 868 MHz antenna       |
| ADA-008X-I-2.4      | SMA connector | 2.4 GHz antenna       |
| ADA-008X-I-900/1800 | SMA connector | GSM dual band antenna |

For the latest updates, visit our Web site: www.adactus.se

## Disclaimer

Information furnished is believed to be accurate and reliable. However, Adactus assumes no responsibility for the consequences of use of such information nor for any infringement of patents or other rights of third parties which may result from its use. Adactus reserves the right to make changes without further notice to any product herein to improve reliability, function or des