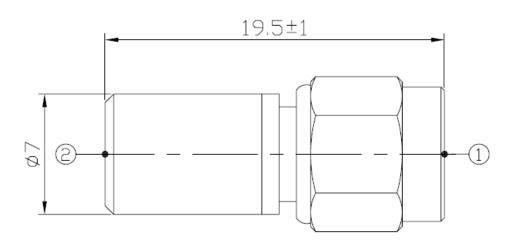

## ADA-008X-I

| NO. | NAME            | MATERIAL | FINISH         | Q'TY |
|-----|-----------------|----------|----------------|------|
| 1   | SMA 180° (Male) | Brass    | Nickel Plating | 1    |
| 2   | Ant, shell      | ABS      | Black          | 1    |