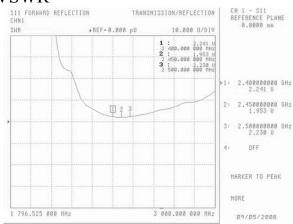

- 868 MHz
- GSM 900/1800 MHz
- 2.4 GHz
- SMA connector

ADA-008X-I is an ultra small ground plane dependent stub antenna with a straight SMA connector.

It is designed to work perfect with all products that already have an internal ground plane. The small PVC covered Stub antenna is easy to place and use even in narrow areas.

ADA-008X-I is available for different frequencies.





## ADA-008X-I



| NO. | NAME            | MATERIAL | FINISH         | Q'TY |
|-----|-----------------|----------|----------------|------|
| 1   | SMA 180° (Male) | Brass    | Nickel Plating | 1    |
| 2   | Ant, shell      | ABS      | Black          | 1    |

### ADA-008X-I-868 RL



#### ADA-008X-I-868 SC



## ADA-008X-I-868 VSWR



## ADA-008X-I-2.4 RL



#### ADA-008X-I-2.4 SC



#### ADA-008X-I-2.4 VSWR



## ADA-008X-I-900/1800 RL



#### ADA-008X-I-900/1800 SC



#### ADA-008X-I-900/1800 VSWR



#### Ordering codes

| ТҮРЕ                | Description   | Comment               |
|---------------------|---------------|-----------------------|
| ADA-008X-I-868      | SMA connector | 868 MHz antenna       |
| ADA-008X-I-2.4      | SMA connector | 2.4 GHz antenna       |
| ADA-008X-I-900/1800 | SMA connector | GSM dual band antenna |

For the latest updates, visit our Web site: www.adactus.se

## Disclaimer

Information furnished is believed to be accurate and reliable. However, Adactus assumes no responsibility for the consequences of use of such information nor for any infringement of patents or other rights of third parties which may result from its use. Adactus reserves the right to make