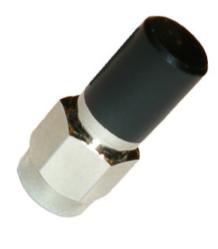

## **ULTRA SMALL STUB ANTENNA**

- Very small Antenna
- 868 MHz
- GSM 900/1800 MHz
- 2.4 GHz
- SMA connector

ADA-008X-I is an ultra small ground plane dependent stub antenna with a straight SMA connector.

It is designed to work perfect with all products that already have an internal ground plane. The small PVC covered Stub antenna is easy to place and use even in narrow areas.

ADA-008X-I is available for different frequencies.