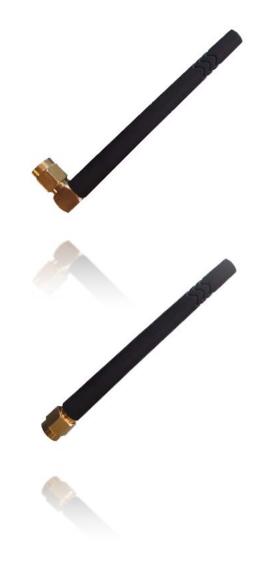

## WLAN STUB ANTENNA

- WLAN
- 2.4 GHz
- 1.5 dBi Gain
- SMA connector

ADA-0056R is a WLAN ground plane dependent stub antenna with a right angel or straight <u>Reverse</u> SMA connector.

The small PU covered Stub antenna is easy to place and use even in narrow areas.

## Ordering codes

| ТҮРЕ        | Description               | Comment      |
|-------------|---------------------------|--------------|
| ADA-0056R-L | Right angel SMA connector | WLAN antenna |
| ADA-0056R-I | Straight SMA connector    | WLAN antenna |