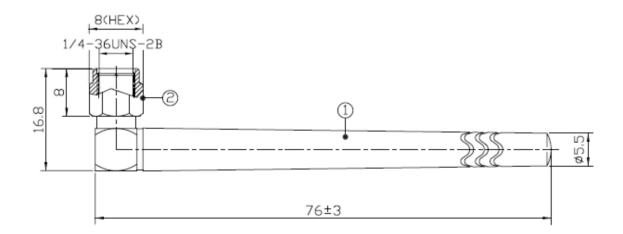

## Ordering codes

| ТҮРЕ        | Description               | Comment      |
|-------------|---------------------------|--------------|
| ADA-0056R-L | Right angel SMA connector | WLAN antenna |
| ADA-0056R-I | Straight SMA connector    | WLAN antenna |