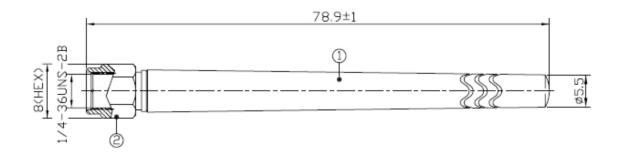

## Ordering codes

| ТҮРЕ        | Description               | Comment      |
|-------------|---------------------------|--------------|
| ADA-0056R-L | Right angel SMA connector | WLAN antenna |
| ADA-0056R-I | Straight SMA connector    | WLAN antenna |