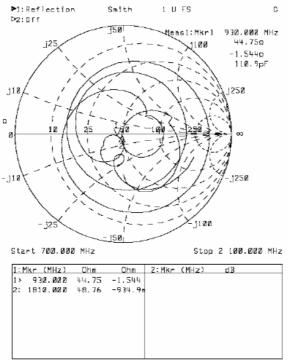

## Specification

| Category   | Overall performance |
|------------|---------------------|
| Frequency  | GSM 900 / 1800 MHz  |
| Impedance  | 50 Ω                |
| S.W.R      | <2.0:1              |
| Reflection | <-10dB              |
| Gain       | 8 dBi               |
| Connector  | SMA Male            |