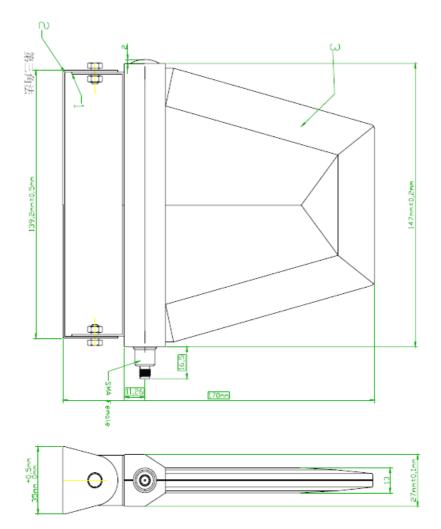

# **GSM YAGI ANTENNA**

- GSM YAGI Antenna
- Multi frequency band
- Weatherproof
- 8 dBi Gain
- SMA connector

ADA-0059 is a waterproof dual band GSM high gain antenna with SMA connector.

It is designed for outdoor use, and suitable for places with poor GSM network coverage.

## Specification

| Category   | Overall performance |
|------------|---------------------|
| Frequency  | GSM 900 / 1800 MHz  |
| Impedance  | 50 Ω                |
| S.W.R      | <2.0:1              |
| Reflection | <-10dB              |
| Gain       | 8 dBi               |
| Connector  | SMA Male            |