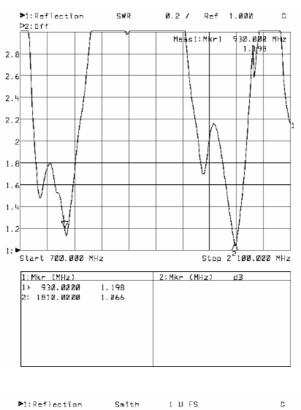

## Specification

| Category   | Overall performance |
|------------|---------------------|
| Frequency  | GSM 900 / 1800 MHz  |
| Impedance  | 50 Ω                |
| S.W.R      | <2.0:1              |
| Reflection | <-10dB              |
| Gain       | 8 dBi               |
| Connector  | SMA Male            |