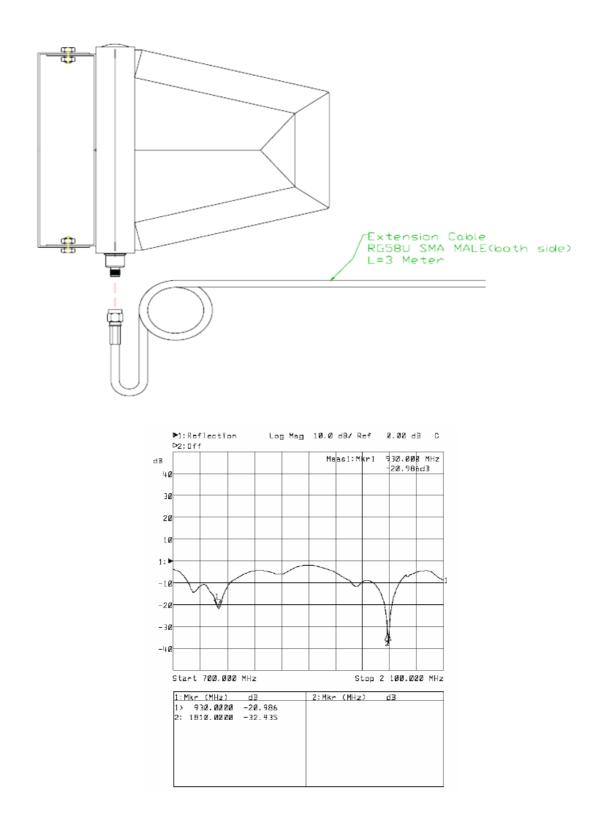

## Specification

| Category   | Overall performance |
|------------|---------------------|
| Frequency  | GSM 900 / 1800 MHz  |
| Impedance  | 50 Ω                |
| S.W.R      | <2.0:1              |
| Reflection | <-10dB              |
| Gain       | 8 dBi               |
| Connector  | SMA Male            |