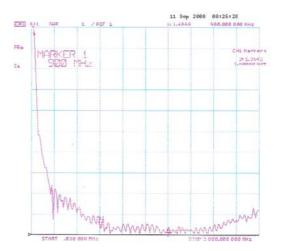

#### 880 MHz

960 MHz

### 1710 MHz

1800 MHz

Ordering codes

| ТҮРЕ     | Description           | Comment       |
|----------|-----------------------|---------------|
| ADA-0112 | Standard cable length | GPS/GSM combo |
|          |                       | antenna       |