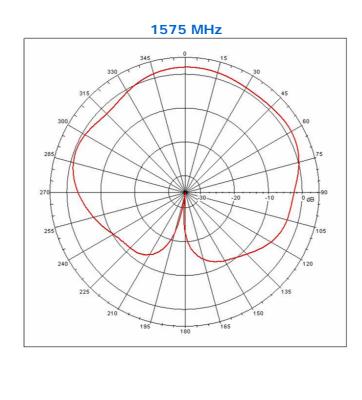

## **Specification**

| Category                   | GPS                                          |  |
|----------------------------|----------------------------------------------|--|
| Frequency                  | 1575.42 MHz                                  |  |
| Polarization               | R.H.C.P.                                     |  |
| Power Gain                 | Тур. 32 dB                                   |  |
| Noise figure               | Max 1.8 @ +30°C                              |  |
| Attenuation                | Min. 20 dB @ Fo ± 50 MHz                     |  |
| Bandwidth                  | 2.2 MHz                                      |  |
| Output Impedance           | 50 Ω                                         |  |
| VSWR                       | Max 2.0:1                                    |  |
| Supply Voltage<br>/Current | 2.5 – 5.5 VDC / 10-25 mA                     |  |
| RF Cable                   | Standard 3 m RG174/U with standard connector |  |
|                            | GSM                                          |  |
| Frequency                  | 900 MHz / 1800 MHz (800/1900)                |  |
| Polarization               | Vertical                                     |  |
| Gain                       | 2.5 dBi                                      |  |
| Impedance                  | 50 Ω                                         |  |
| VSWR                       | 1.5 : 1                                      |  |
| Power                      | 10 W                                         |  |
| RF Cable                   | Standard 3 m RG174/U with standard connector |  |
|                            | Overall Performance                          |  |
| GPS part size              | 59.8 x 16 mm                                 |  |
| GSM part length            | 110 mm (option available)                    |  |
| Mounting                   | Sticky tape                                  |  |
| Operating<br>temperature   | -40 — +80 ° C                                |  |
| Storage temperature        | -40 — +90 ° C                                |  |