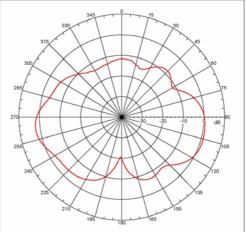

### 1710 MHz

1800 MHz

Ordering codes

| ТҮРЕ     | Description           | Comment       |
|----------|-----------------------|---------------|
| ADA-0112 | Standard cable length | GPS/GSM combo |
|          |                       | antenna       |