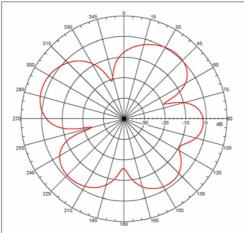

|  |
| VSWR                       | 1.5 : 1                                      |  |
| Power                      | 10 W                                         |  |
| RF Cable                   | Standard 3 m RG174/U with standard connector |  |
|                            | Overall Performance                          |  |
| GPS part size              | 59.8 x 16 mm                                 |  |
| GSM part length            | 110 mm (option available)                    |  |
| Mounting                   | Sticky tape                                  |  |
| Operating<br>temperature   | -40 — +80 ° C                                |  |
| Storage temperature        | -40 — +90 ° C                                |  |





#### 880 MHz



960 MHz





### 1710 MHz



1800 MHz









Ordering codes

| ТҮРЕ     | Description           | Comment       |
|----------|-----------------------|---------------|
| ADA-0112 | Standard cable length | GPS/GSM combo |
|          |                       | antenna       |

For the latest updates, visit our Web site: *www.adactus.se* 

# Disclaimer

Information furnished is believed to be accurate and reliable. However, Adactus assumes no responsibility for the consequences of use of such information nor for any infringement of patents or other rights of third parties which may result from its use. Adactus reserves the right to make changes without further notice to any product herein to improve reliability, function or design. Adactus does not assume any liability arising out of the application o