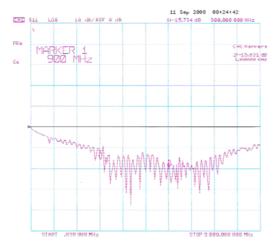

## **Specification**

| Category                   | GPS                                          |  |
|----------------------------|----------------------------------------------|--|
| Frequency                  | 1575.42 MHz                                  |  |
| Polarization               | R.H.C.P.                                     |  |
| Power Gain                 | Тур. 32 dB                                   |  |
| Noise figure               | Max 1.8 @ +30°C                              |  |
| Attenuation                | Min. 20 dB @ Fo ± 50 MHz                     |  |
| Bandwidth                  | 2.2 MHz                                      |  |
| Output Impedance           | 50 Ω                                         |  |
| VSWR                       | Max 2.0:1                                    |  |
| Supply Voltage<br>/Current | 2.5 – 5.5 VDC / 10-25 mA                     |  |
| RF Cable                   | Standard 3 m RG174/U with standard connector |  |
|                            | GSM                                          |  |
| Frequency                  | 900 MHz / 1800 MHz (800/1900)                |  |
| Polarization               | Vertical                                     |  |
| Gain                       | 2.5 dBi                                      |  |
| Impedance                  | 50 Ω                                         |  |
| VSWR                       | 1.5 : 1                                      |  |
| Power                      | 10 W                                         |  |
| RF Cable                   | Standard 3 m RG174/U with standard connector |  |
|                            | Overall Performance                          |  |
| GPS part size              | 59.8 x 16 mm                                 |  |
| GSM part length            | 110 mm (option available)                    |  |
| Mounting                   | Sticky tape                                  |  |
| Operating<br>temperature   | -40 — +80 ° C                                |  |
| Storage temperature        | -40 — +90 ° C                                |  |