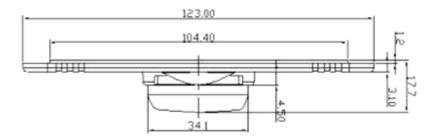

## **Specification**

| Category                   | GPS                                          |  |
|----------------------------|----------------------------------------------|--|
| Frequency                  | 1575.42 MHz                                  |  |
| Polarization               | R.H.C.P.                                     |  |
| Power Gain                 | Тур. 32 dB                                   |  |
| Noise figure               | Max 1.8 @ +30°C                              |  |
| Attenuation                | Min. 20 dB @ Fo ± 50 MHz                     |  |
| Bandwidth                  | 2.2 MHz                                      |  |
| Output Impedance           | 50 Ω                                         |  |
| VSWR                       | Max 2.0:1                                    |  |
| Supply Voltage<br>/Current | 2.5 – 5.5 VDC / 10-25 mA                     |  |
| RF Cable                   | Standard 3 m RG174/U with standard connector |  |
|                            | GSM                                          |  |
| Frequency                  | 900 MHz / 1800 MHz (800/1900)                |  |
| Polarization               | Vertical                                     |  |
| Gain                       | 2.5 dBi                                      |  |
| Impedance                  | 50 Ω                                         |  |
| VSWR                       | 1.5 : 1                                      |  |
| Power                      | 10 W                                         |  |
| RF Cable                   | Standard 3 m RG174/U with standard connector |  |
|                            | Overall Performance                          |  |
| GPS part size              | 59.8 x 16 mm                                 |  |
| GSM part length            | 110 mm (option available)                    |  |
| Mounting                   | Sticky tape                                  |  |
| Operating<br>temperature   | -40 — +80 ° C                                |  |
| Storage temperature        | -40 — +90 ° C                                |  |