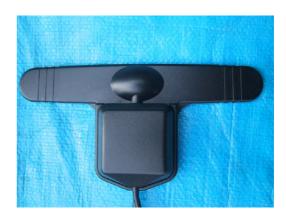

# GPS / GSM combo antenna

- GPS Active Antenna
- 27dB Gain
- GSM/GPRS antenna
- 900/1800 MHz (800/1900)
- Sticky tape mounting

ADA-0112 is a combined active GPS and GSM/GPRS antenna.

The GPS part is an active antenna with 27 dB gain.

The GSM part is a dual frequency band antenna.

ADA-0112 is delivered with a stick tape for mounting, and is complete with cables and connectors.