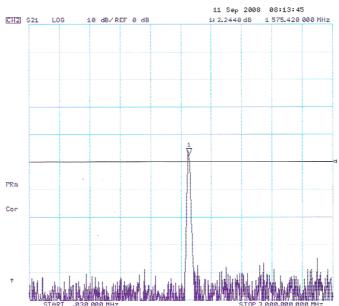

## **Specification**

| Category                   | GPS                                          |  |
|----------------------------|----------------------------------------------|--|
| Frequency                  | 1575.42 MHz                                  |  |
| Polarization               | R.H.C.P.                                     |  |
| Power Gain                 | Тур. 32 dB                                   |  |
| Noise figure               | Max 1.8 @ +30°C                              |  |
| Attenuation                | Min. 20 dB @ Fo ± 50 MHz                     |  |
| Bandwidth                  | 2.2 MHz                                      |  |
| Output Impedance           | 50 Ω                                         |  |
| VSWR                       | Max 2.0:1                                    |  |
| Supply Voltage<br>/Current | 2.5 – 5.5 VDC / 10-25 mA                     |  |
| RF Cable                   | Standard 3 m RG174/U with standard connector |  |
|                            | GSM                                          |  |
| Frequency                  | 900 MHz / 1800 MHz (800/1900)                |  |
| Polarization               | Vertical                                     |  |
| Gain                       | 2.5 dBi                                      |  |
| Impedance                  | 50 Ω                                         |  |
| VSWR                       | 1.5 : 1                                      |  |
| Power                      | 10 W                                         |  |
| RF Cable                   | Standard 3 m RG174/U with standard connector |  |
|                            | Overall Performance                          |  |
| GPS part size              | 59.8 x 16 mm                                 |  |
| GSM part length            | 110 mm (option available)                    |  |
| Mounting                   | Sticky tape                                  |  |
| Operating<br>temperature   | -40 — +80 ° C                                |  |
| Storage temperature        | -40 — +90 ° C                                |  |