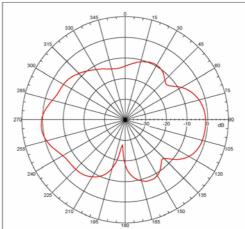

### 1710 MHz

1800 MHz

Ordering codes

| ТҮРЕ     | Description           | Comment       |
|----------|-----------------------|---------------|
| ADA-0112 | Standard cable length | GPS/GSM combo |
|          |                       | antenna       |