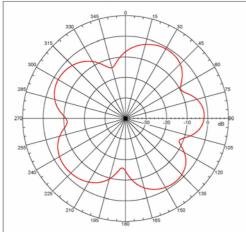

#### 880 MHz

960 MHz

### 1710 MHz

1800 MHz

Ordering codes

| ТҮРЕ     | Description           | Comment       |
|----------|-----------------------|---------------|
| ADA-0112 | Standard cable length | GPS/GSM combo |
|          |                       | antenna       |