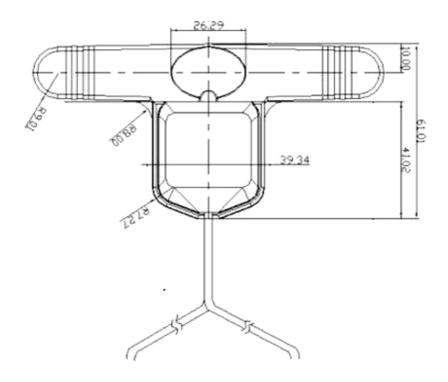

## **Specification**

| Category                   | GPS                                          |  |
|----------------------------|----------------------------------------------|--|
| Frequency                  | 1575.42 MHz                                  |  |
| Polarization               | R.H.C.P.                                     |  |
| Power Gain                 | Тур. 32 dB                                   |  |
| Noise figure               | Max 1.8 @ +30°C                              |  |
| Attenuation                | Min. 20 dB @ Fo ± 50 MHz                     |  |
| Bandwidth                  | 2.2 MHz                                      |  |
| Output Impedance           | 50 Ω                                         |  |
| VSWR                       | Max 2.0:1                                    |  |
| Supply Voltage<br>/Current | 2.5 – 5.5 VDC / 10-25 mA                     |  |
| RF Cable                   | Standard 3 m RG174/U with standard connector |  |
|                            | GSM                                          |  |
| Frequency                  | 900 MHz / 1800 MHz (800/1900)                |  |
| Polarization               | Vertical                                     |  |
| Gain                       | 2.5 dBi                                      |  |
| Impedance                  | 50 Ω                                         |  |
| VSWR                       | 1.5 : 1                                      |  |
| Power                      | 10 W                                         |  |
| RF Cable                   | Standard 3 m RG174/U with standard connector |  |
|                            | Overall Performance                          |  |
| GPS part size              | 59.8 x 16 mm                                 |  |
| GSM part length            | 110 mm (option available)                    |  |
| Mounting                   | Sticky tape                                  |  |
| Operating<br>temperature   | -40 — +80 ° C                                |  |
| Storage temperature        | -40 — +90 ° C                                |  |