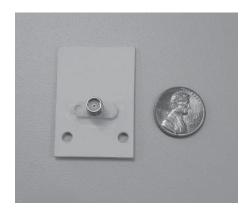

# Miniature Ceiling Mount Antenna

The MCMI24003FSMA miniature ceiling mount omnidirectional antenna provides wideband coverage of frequencies from 2.4 to 2.5 GHz without tuning. This antenna's minute housing is designed for minimum visibility in ceiling mount in-building installations.

## **Mechanical Specifications**

| Model         | Dimension                         | Weight              | Temperature    |
|---------------|-----------------------------------|---------------------|----------------|
| MCMI24003FSMA | 1.13" x 1.65"<br>(2.87 x 4.19 cm) | 0.2 oz<br>0.005 kg) | -40°C to +80°C |