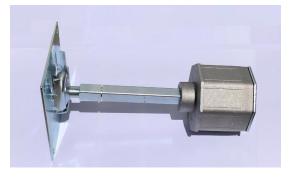

## **PRODUCT:** DUMMY END

TYPE: Dummy End & Plate

## HIGHLIGHTS:

BRAND: NECO

Material: Steel

Easy To Install

Available as 60mm and 70mm

## PRODUCT DESCRIPTION:

The NECO Dummy End & Plate is ideal for use on residential garage doors. The plate's clip prevents the dummy end shaft from seperating from the bearing, ensuring safe operation.

## DIMENSIONS:

Dummy End Length: 180mm

Plate Length: 100mm

Plate Width : 100mm

Plate Thickness: 3mm