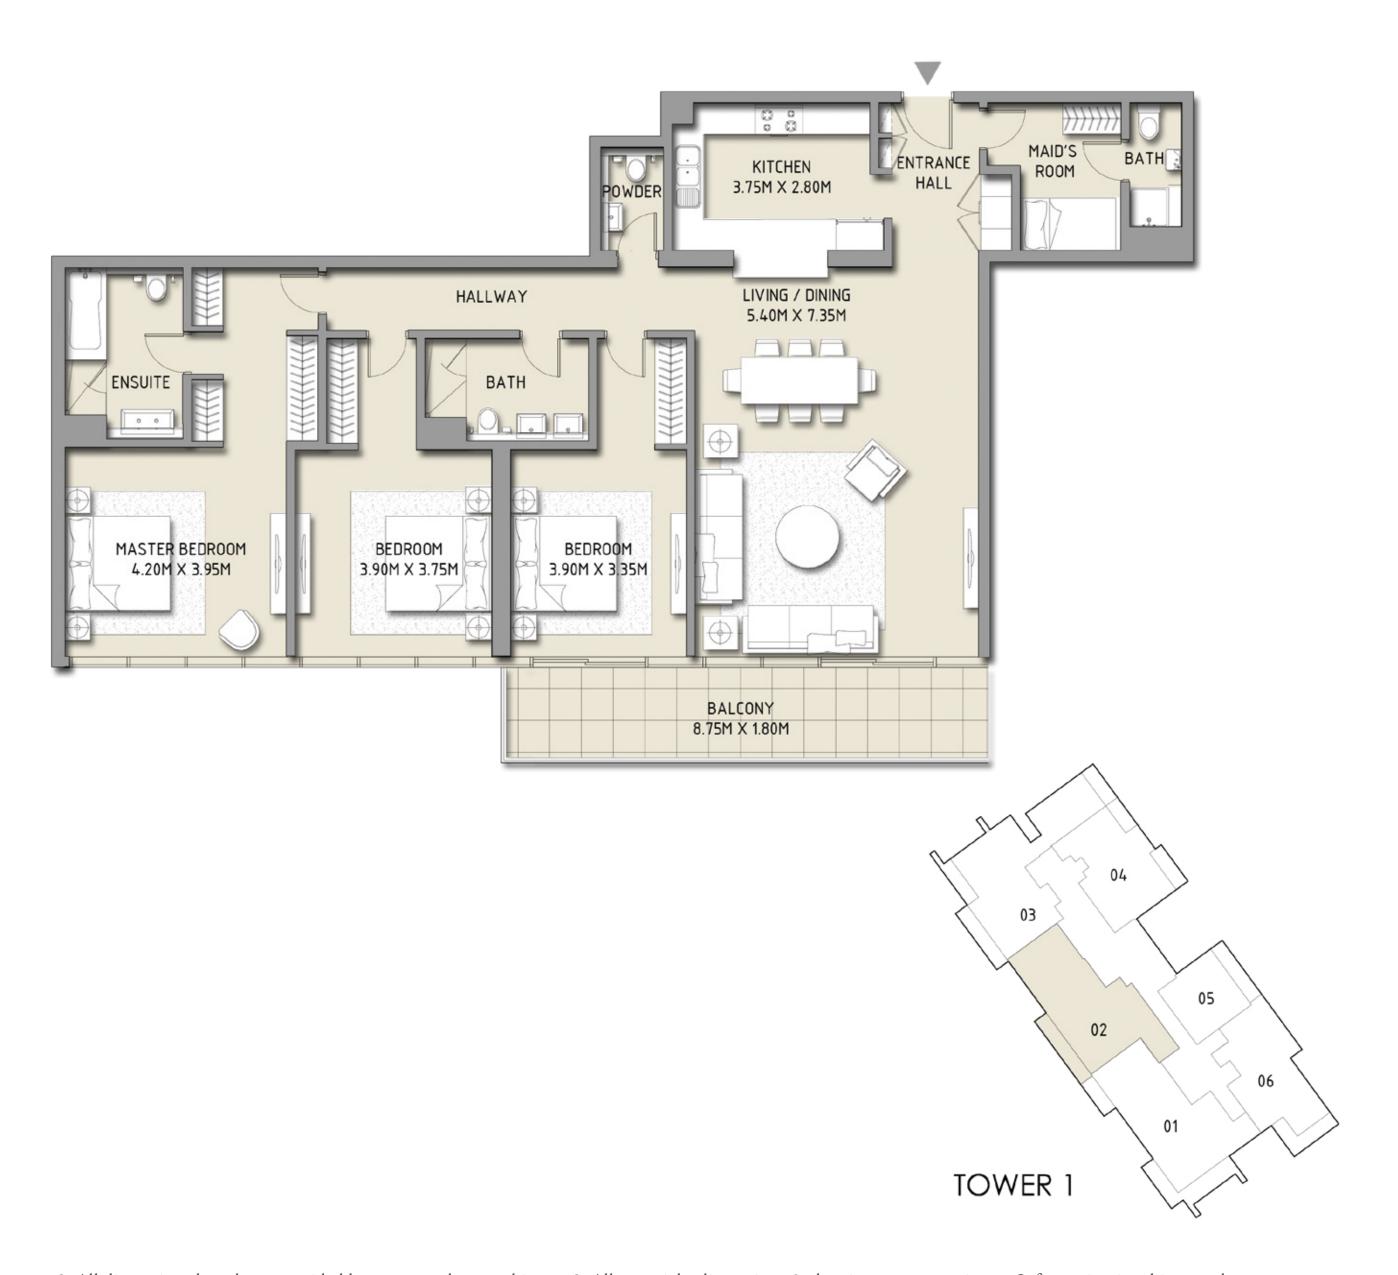

### BLVD CRESCENT

LEVEL 02 - 12 TOWER 1

#### 3 BEDROOM

UNIT 2

| SUITE AREA   | 1785.41 SQ.FT. | 165.87 SQ.M. |
|--------------|----------------|--------------|
| BALCONY AREA | 171.90 SQ.FT.  | 15.97 SQ.M.  |
| TOTAL AREA   | 1957.31 SQ.FT. | 181.84 SQ.M. |

Disclaimer: 1. All room dimensions are measured to structural elements and exclude wall finishes and construction tolerances. 2. All dimensions have been provided by our consultant architects. 3. All materials, dimensions & drawings are approximate. Information is subject to change without notice. 4. Actual suite area may vary from the stated area. Drawings not to scale. The developer reserves the right to make revisions. 5. Calculation of suite area bounded by the centre line of demising or partition walls separating one unit from another unit, the exterior face of all exterior walls, and the exterior walls separating one unit from another unit, the outmost face of the enclosing guard and the external face of the unit adjoining the balcony. 7. The units are measured at typical floor in the building. Columns may vary in size depending on the floor level.