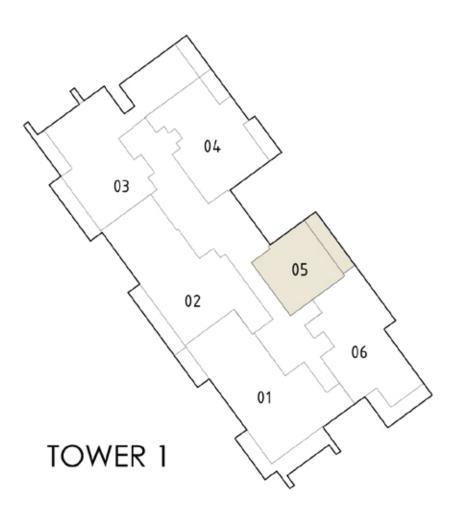

### BLVD CRESCENT

LEVEL 02 - 12 TOWER 1

#### 1 BEDROOM

| _ | SUITE AREA   | 826.24 SQ.FT.  | 76.76 SQ.M. |
|---|--------------|----------------|-------------|
|   | BALCONY AREA | 175.13 SQ.FT.  | 16.27 SQ.M. |
|   | TOTAL AREA   | 1001.37 SQ.FT. | 93.03 SQ.M. |