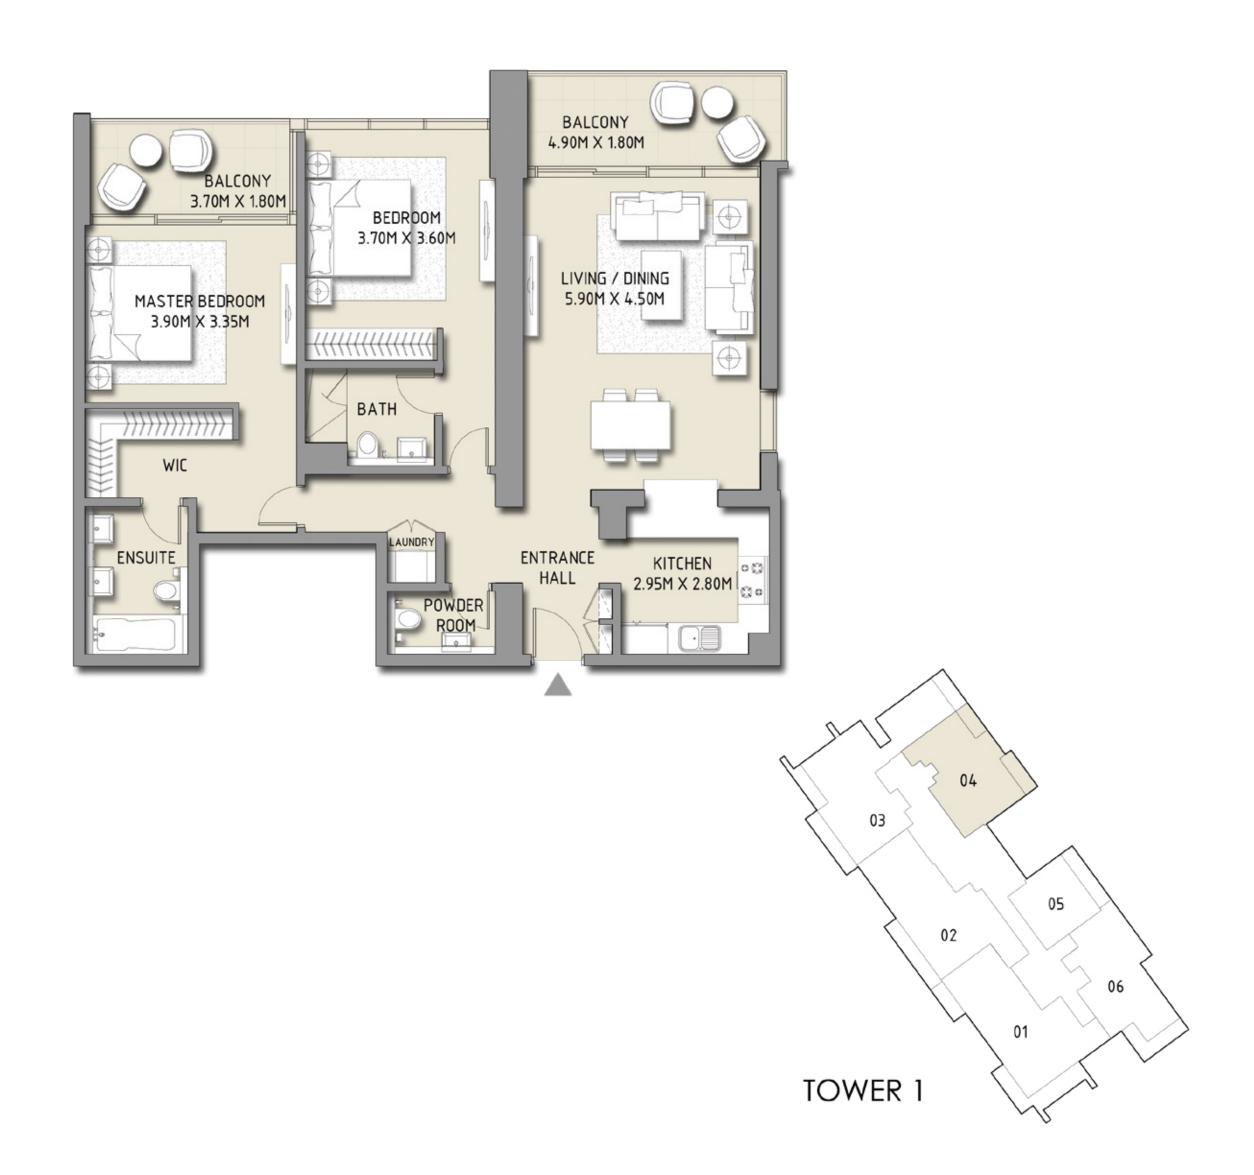

## BLVD CRESCENT

LEVEL 13 - 20 - 22 - 37 TOWER 1

#### 2 BEDROOM

UNIT 4

| SUITE AREA   | 1228.59 SQ.FT. | 114.14 SQ.M. |
|--------------|----------------|--------------|
| BALCONY AREA | 175.67 SQ.FT.  | 16.32 SQ.M.  |
| TOTAL AREA   | 1404.26 SQ.FT. | 130.46 SQ.M. |

Disclaimer: 1. All room dimensions are measured to structural elements and exclude wall finishes and construction tolerances. 2. All dimensions have been provided by our consultant architects. 3. All materials, dimensions & drawings are approximate. Information is subject to change without notice. 4. Actual suite area may vary from the stated area. Drawings not to scale. The developer reserves the right to make revisions. 5. Calculation of suite area is measured as the area bounded by the centre line of demising or partition walls separating one unit from another unit, the outmost face of the enclosing guard and the external face of the unit adjoining the balcony. 7. The units are measured at typical floor in the building. Columns may vary in size depending on the floor level.