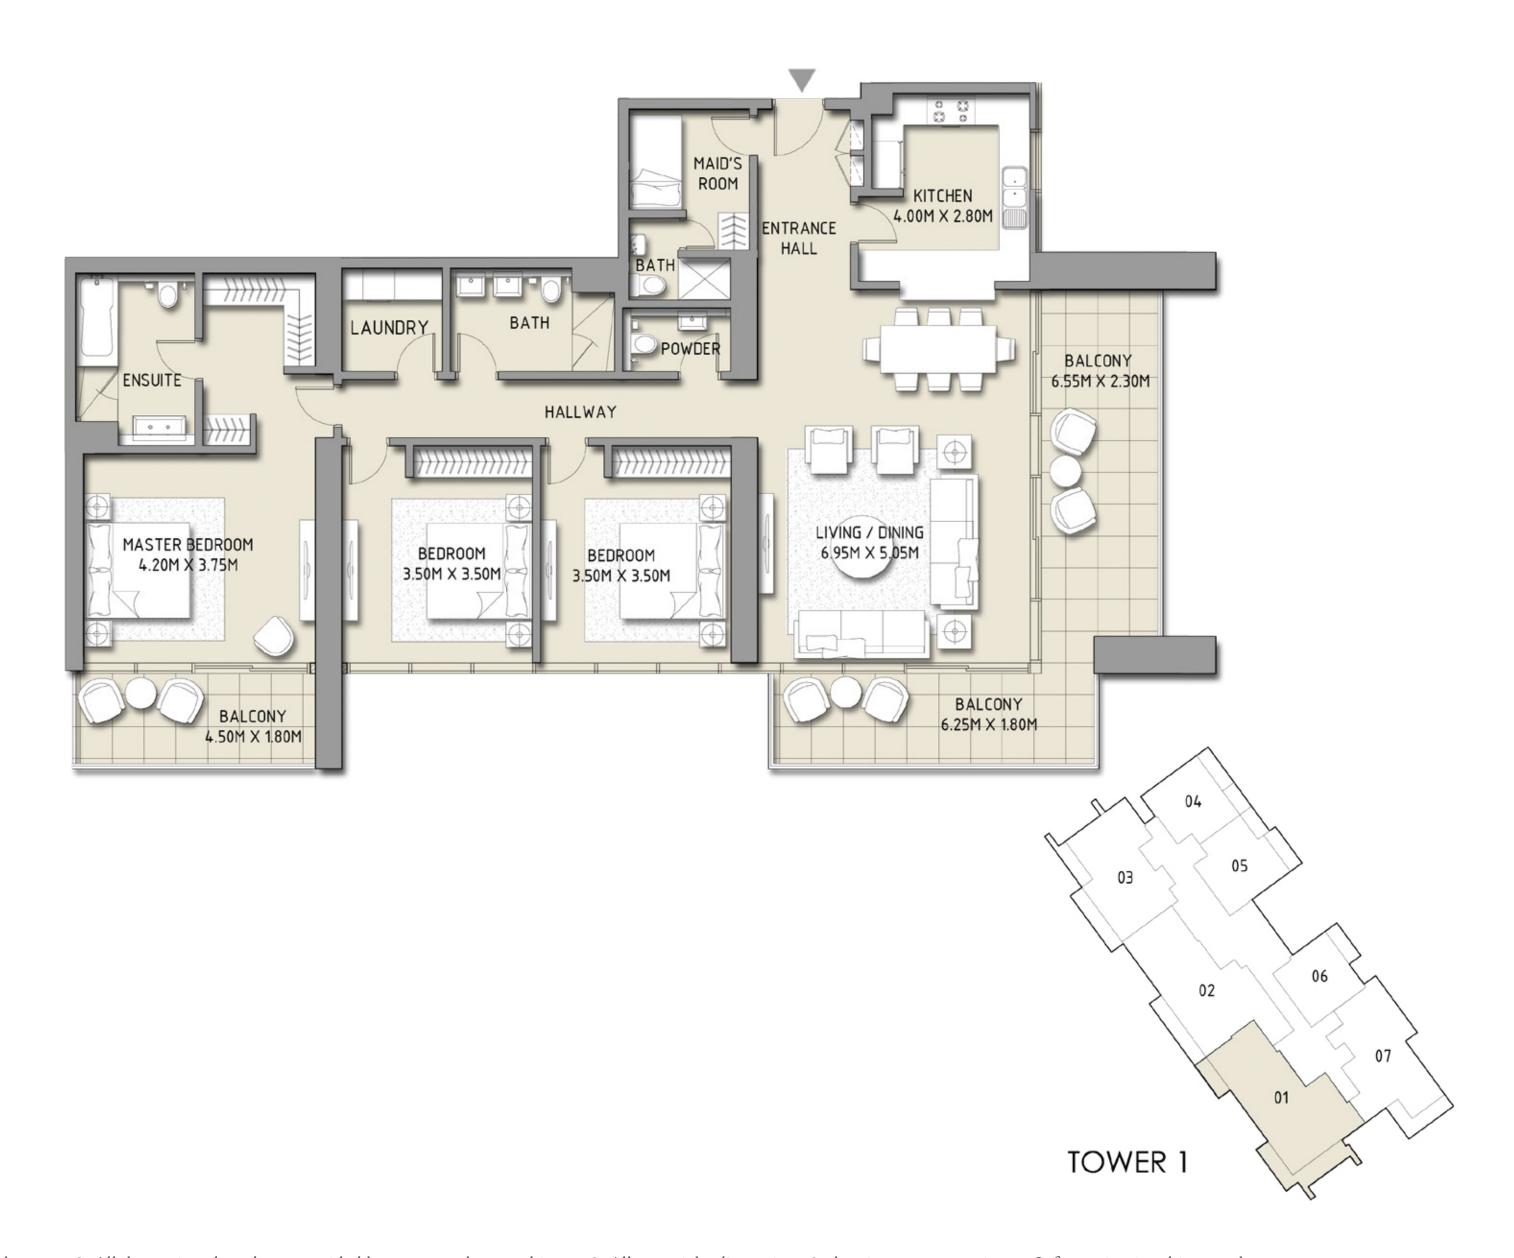

### BLVD CRESCENT

LEVEL 10 - 30 TOWER 1

#### 3 BEDROOM

UNIT 1

| SUITE AREA   | 1765.50 SQ.FT. | 164.02 SQ.M. |
|--------------|----------------|--------------|
| BALCONY AREA | 384.59 SQ.FT.  | 35.73 SQ.M.  |
| TOTAL AREA   | 2150.09 SQ.FT. | 199.75 SQ.M. |

Disclaimer: 1. All room dimensions are measured to structural elements and exclude wall finishes and construction tolerances. 2. All dimensions are measured by our consultant architects. 3. All materials, dimensions & drawings are approximate. Information is subject to change without notice. 4. Actual suite area may vary from the stated area. Drawings not to scale. The developer reserves the right to make revisions. 5. Calculation of suite area bounded by the centre line of demising or partition walls separating one unit from another unit, the outmost face of the enclosing guard and the external face of the unit adjoining the balcony. 7. The units are measured at typical floor in the building. Columns may vary in size depending on the floor level.