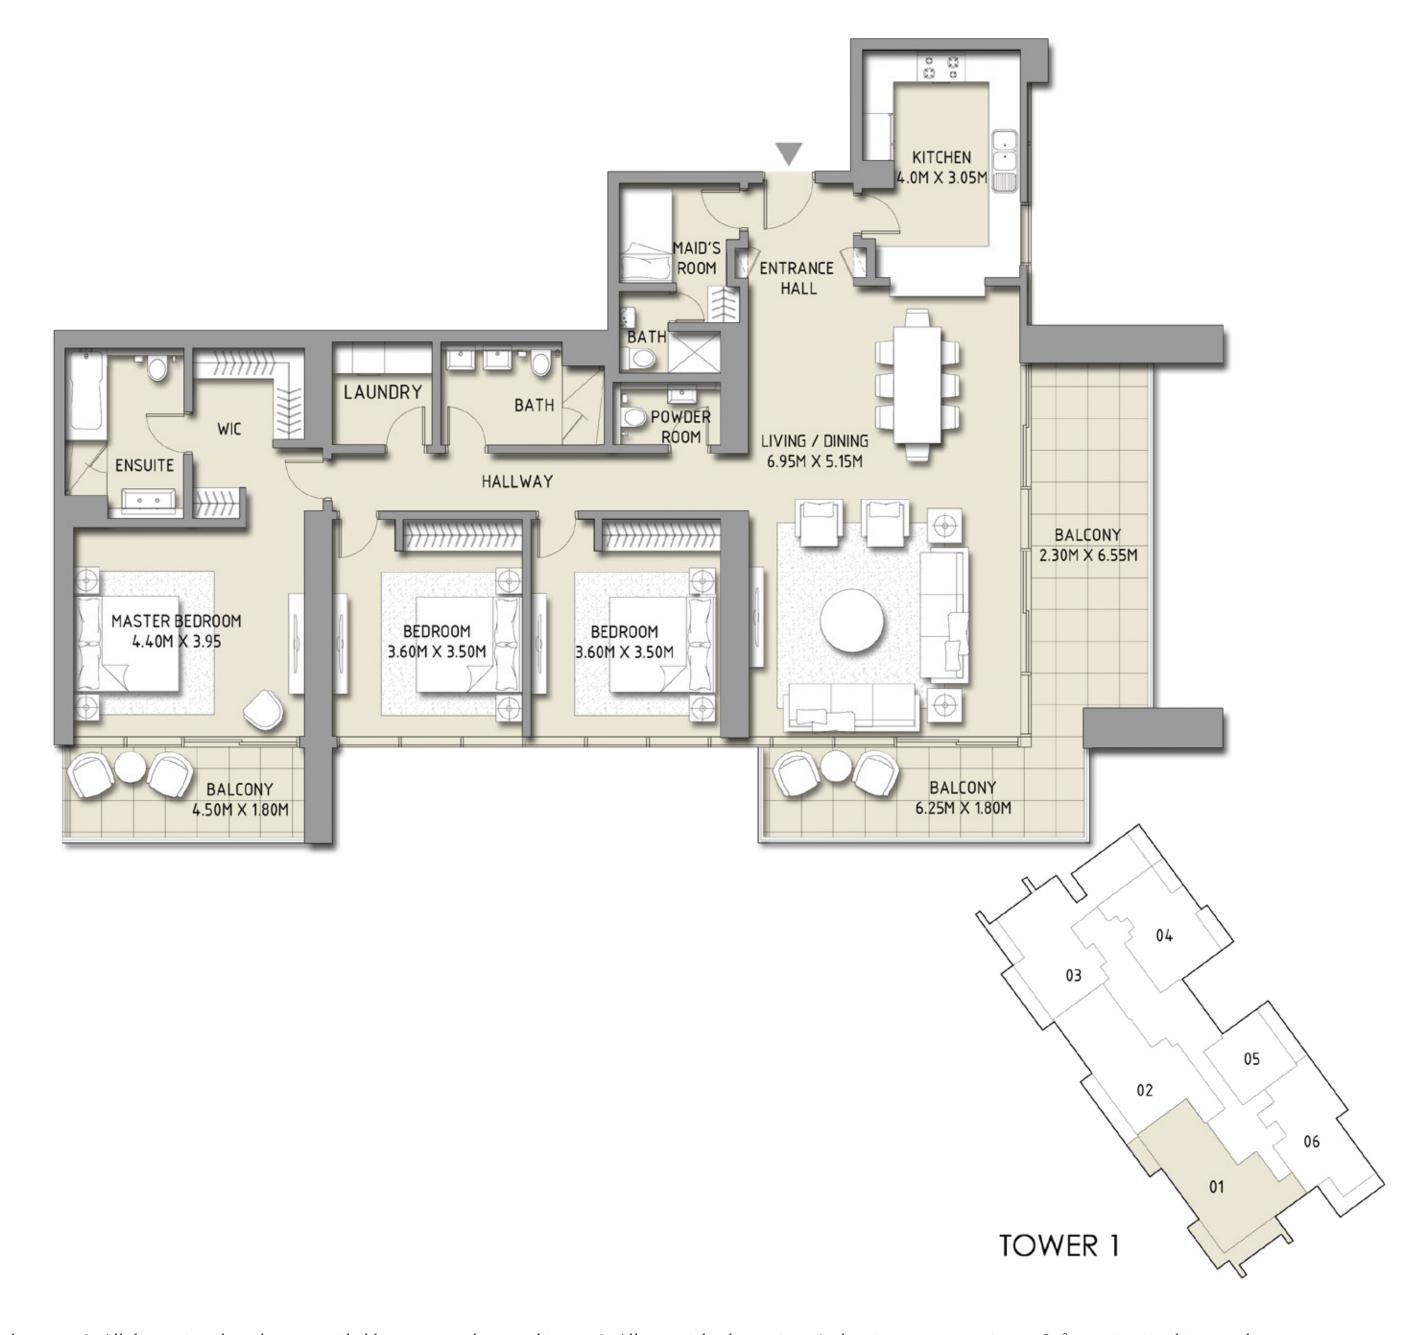

### BLVD CRESCENT

LEVEL 12 - 9 - 20 - 22 - 29 - 31 - 37 TOWER 1

#### 3 BEDROOM

UNIT 1

| SUITE AREA   | 1840.95 SQ.FT. | 171.03 SQ.M. |
|--------------|----------------|--------------|
| BALCONY AREA | 384.59 SQ.FT.  | 35.73 SQ.M.  |
| TOTAL AREA   | 2225.55 SQ.FT. | 206.76 SQ.M. |

Disclaimer: 1. All room dimensions are measured to structural elements and exclude wall finishes and construction tolerances. 2. All dimensions have been provided by our consultant architects. 3. All materials, dimensions & drawings are approximate. Information is subject to change without notice. 4. Actual suite area may vary from the stated area. Drawings not to scale. The developer reserves the right to make revisions. 5. Calculation of suite area bounded by the centre line of demising or partition walls separating one unit from another unit, the exterior face of all exterior walls, and the exterior walls separating one unit from another unit, the outmost face of the enclosing guard and the external face of the unit adjoining the balcony. 7. The units are measured at typical floor in the building. Columns may vary in size depending on the floor level.