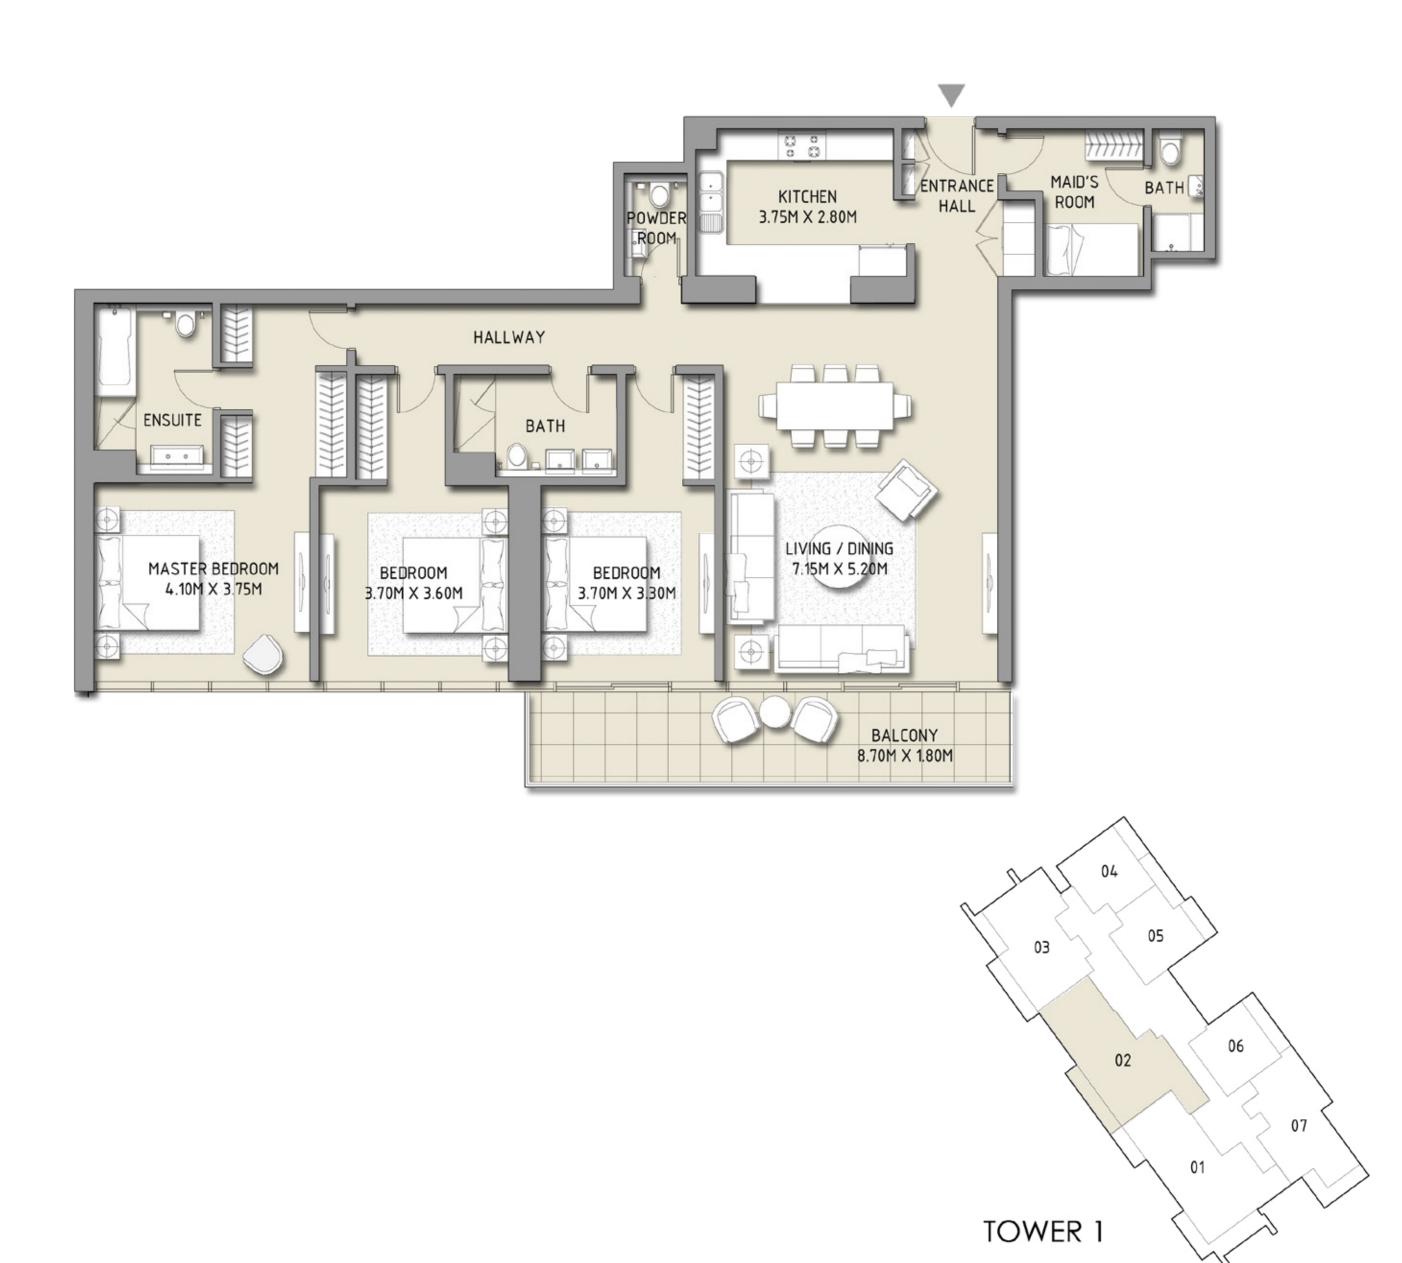

### BLVD CRESCENT

LEVEL 02 - 12 TOWER 1

#### 3 BEDROOM

UNIT 2

| SUITE AREA   | 1785.41 SQ.FT. | 165.87 SQ.M. |
|--------------|----------------|--------------|
| BALCONY AREA | 171.90 SQ.FT.  | 15.97 SQ.M.  |
| TOTAL AREA   | 1957.31 SQ.FT. | 181.84 SQ.M. |