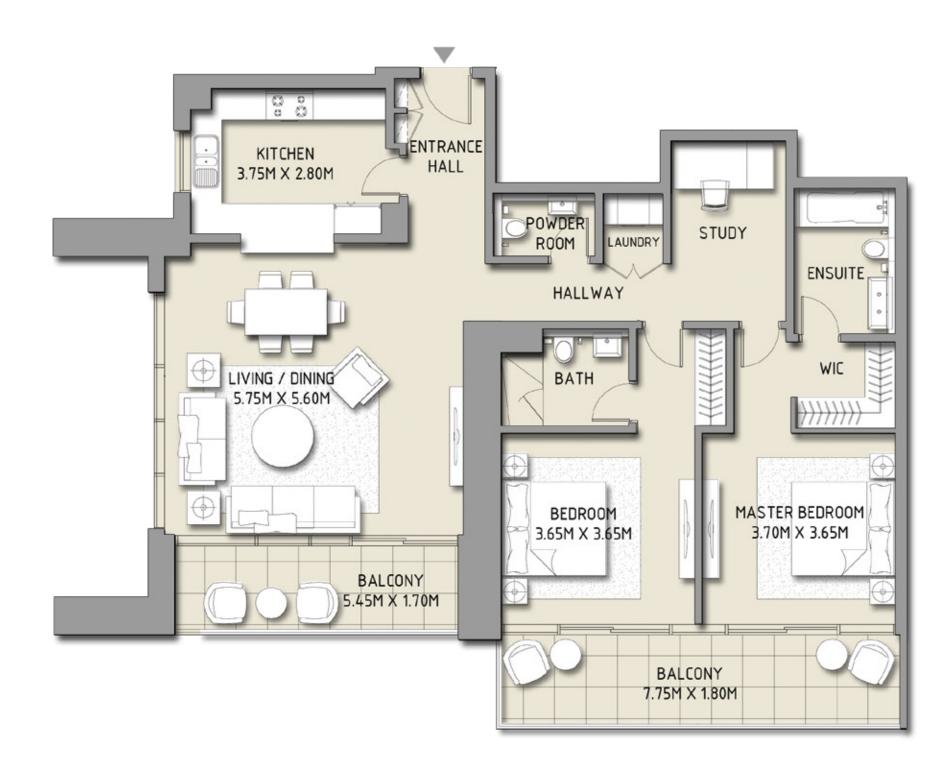

## BLVD CRESCENT

LEVEL 02 - 12 TOWER 1

#### 2 BEDROOM

| SUITE AREA   | 1366.80 SQ.FT. | 126.98 SQ.M. |
|--------------|----------------|--------------|
| BALCONY AREA | 257.58 SQ.FT.  | 23.93 SQ.M.  |
| TOTAL AREA   | 1624.38 SQ.FT. | 150.91 SQ.M. |