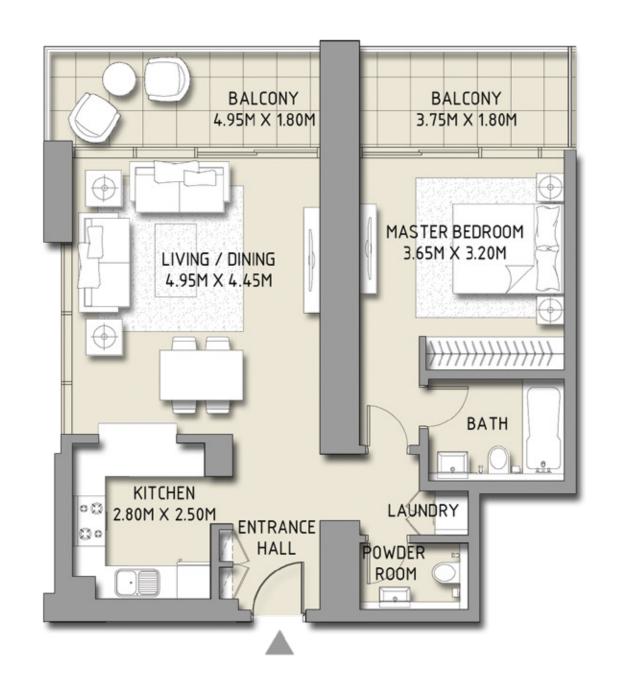

## BLVD CRESCENT

LEVEL 02 - 12 TOWER 1

#### 1 BEDROOM

| SUITE AREA   | 741.74 SQ.FT. | 68.91 SQ.M. |
|--------------|---------------|-------------|
| BALCONY AREA | 164.36 SQ.FT. | 15.27 SQ.M. |
| TOTAL AREA   | 906.11 SQ.FT. | 84.18 SQ.M. |