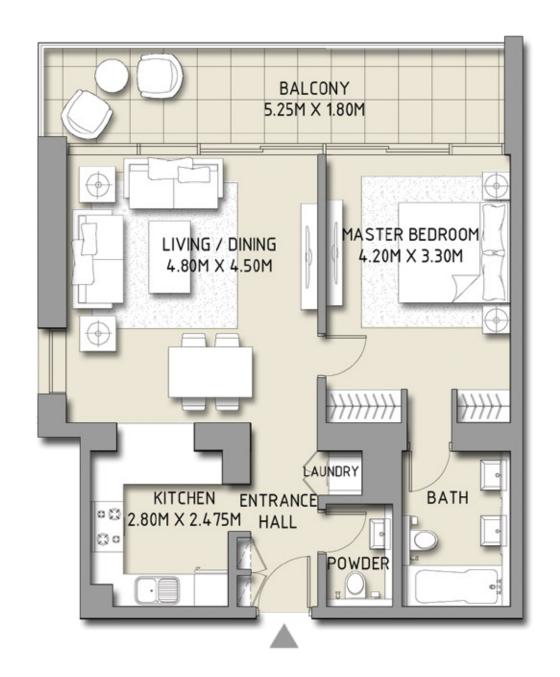

### BLVD CRESCENT

LEVEL 02 - 12 TOWER 1

#### 1 BEDROOM

| _ | SUITE AREA   | 826.24 SQ.FT.  | 76.76 SQ.M. |
|---|--------------|----------------|-------------|
|   | BALCONY AREA | 175.13 SQ.FT.  | 16.27 SQ.M. |
|   | TOTAL AREA   | 1001.37 SQ.FT. | 93.03 SQ.M. |