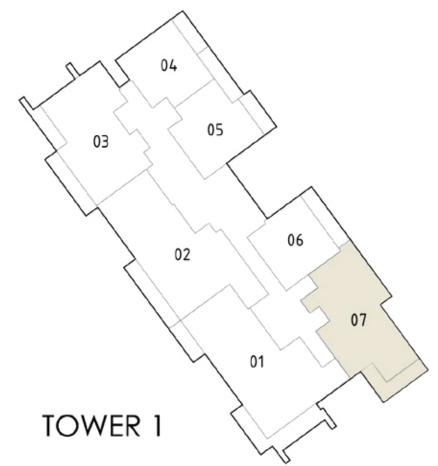

### BLVD CRESCENT

LEVEL 02 - 12 TOWER 1

### BLVD CRESCENT

LEVEL 13 - 20 - 22 - 29 - 37 TOWER 1

#### 3 BEDROOM

UNIT 2

| SUITE AREA   | 1797.14 SQ.FT. | 166.96 SQ.M. |
|--------------|----------------|--------------|
| BALCONY AREA | 171.90 SQ.FT.  | 15.97 SQ.M.  |
| TOTAL AREA   | 1969.04 SQ.FT. | 182.93 SQ.M. |

Disclaimer: 1. All room dimensions are measured to structural elements and exclude wall finishes and construction tolerances. 2. All dimensions have been provided by our consultant architects. 3. All materials, dimensions & drawings are approximate. Information is subject to change without notice. 4. Actual suite area may vary from the stated area. Drawings not to scale. The developer reserves the right to make revisions. 5. Calculation of suite area is measured as the area bounded by the centre line of demising or partition walls separating one unit from another unit, the outmost face of the enclosing guard and the external face of the unit adjoining the balcony. 7. The units are measured at typical floor in the building. Columns may vary in size depending on the floor level.