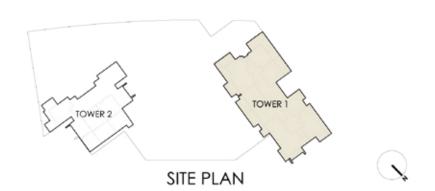

### BLVD CRESCENT

LEVEL 02 - 12 TOWER 1

#### 3 BEDROOM

UNIT 2

| SUITE AREA   | 1785.41 SQ.FT. | 165.87 SQ.M. |
|--------------|----------------|--------------|
| BALCONY AREA | 171.90 SQ.FT.  | 15.97 SQ.M.  |
| TOTAL AREA   | 1957.31 SQ.FT. | 181.84 SQ.M. |