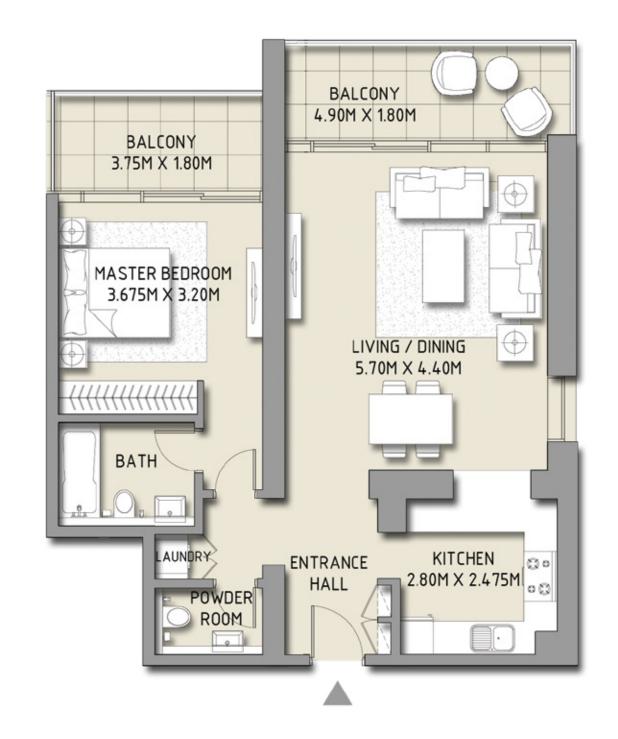

### BLVD CRESCENT

LEVEL 02 - 12 TOWER 1

#### 1 BEDROOM

| _ | SUITE AREA   | 826.24 SQ.FT.  | 76.76 SQ.M. |
|---|--------------|----------------|-------------|
|   | BALCONY AREA | 175.13 SQ.FT.  | 16.27 SQ.M. |
|   | TOTAL AREA   | 1001.37 SQ.FT. | 93.03 SQ.M. |