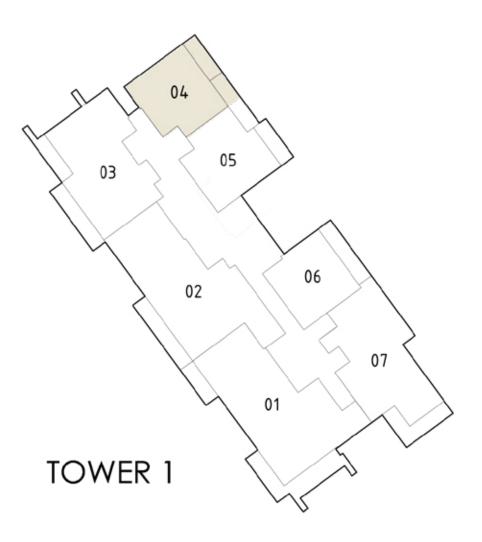

## BLVD CRESCENT

LEVEL 02 - 12 TOWER 1

#### 2 BEDROOM

| SUITE AREA   | 1366.80 SQ.FT. | 126.98 SQ.M. |
|--------------|----------------|--------------|
| BALCONY AREA | 257.58 SQ.FT.  | 23.93 SQ.M.  |
| TOTAL AREA   | 1624.38 SQ.FT. | 150.91 SQ.M. |