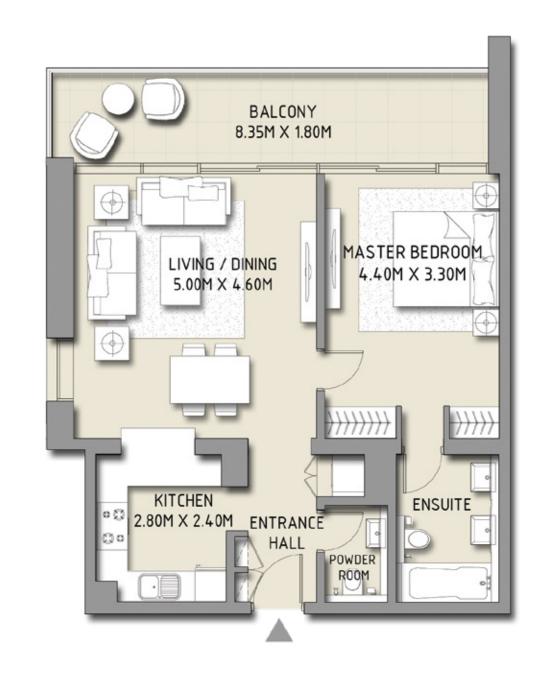

## BLVD CRESCENT

LEVEL 02 - 12 TOWER 1

#### 1 BEDROOM

| SUITE AREA   | 741.74 SQ.FT. | 68.91 SQ.M. |
|--------------|---------------|-------------|
| BALCONY AREA | 164.36 SQ.FT. | 15.27 SQ.M. |
| TOTAL AREA   | 906.11 SQ.FT. | 84.18 SQ.M. |