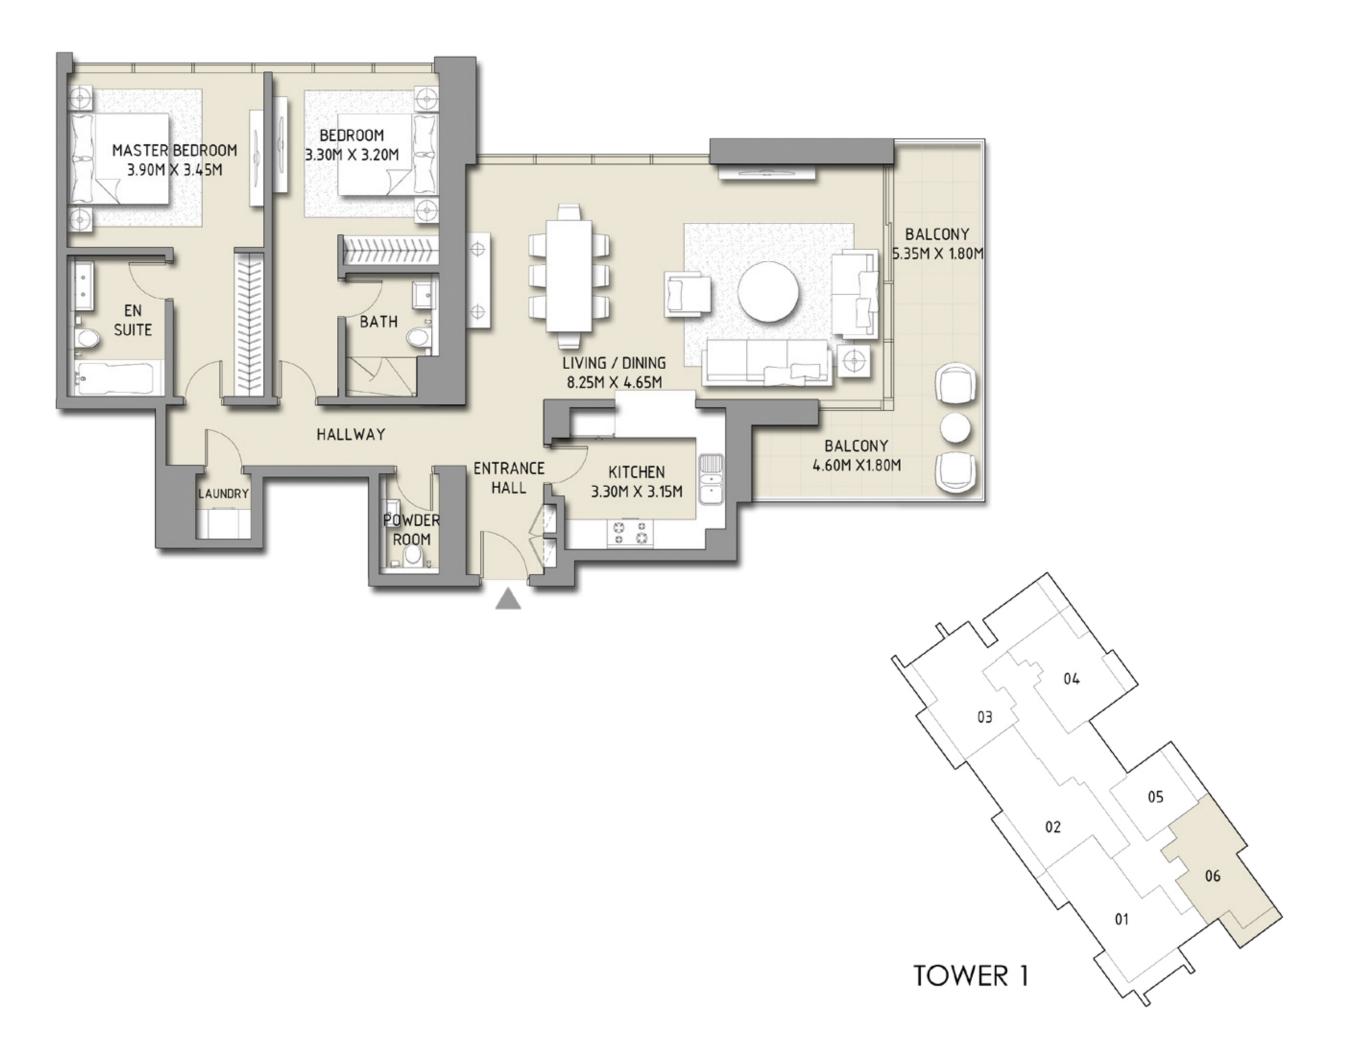

### BLVD CRESCENT

LEVEL 13 - 20 - 22 - 29 - 37 TOWER 1

#### 3 BEDROOM

UNIT 2

| SUITE AREA   | 1797.14 SQ.FT. | 166.96 SQ.M. |
|--------------|----------------|--------------|
| BALCONY AREA | 171.90 SQ.FT.  | 15.97 SQ.M.  |
| TOTAL AREA   | 1969.04 SQ.FT. | 182.93 SQ.M. |

Disclaimer: 1. All room dimensions are measured to structural elements and exclude wall finishes and construction tolerances. 2. All dimensions have been provided by our consultant architects. 3. All materials, dimensions & drawings are approximate. Information is subject to change without notice. 4. Actual suite area may vary from the stated area. Drawings not to scale. The developer reserves the right to make revisions. 5. Calculation of suite area is measured as the area bounded by the centre line of demising or partition walls separating one unit from another unit, the outmost face of the enclosing guard and the external face of the unit adjoining the balcony. 7. The units are measured at typical floor in the building. Columns may vary in size depending on the floor level.