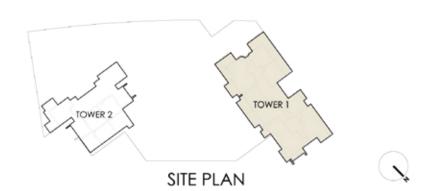

### BLVD CRESCENT

LEVEL 02 - 12 TOWER 1

#### 3 BEDROOM

UNIT 2

| SUITE AREA   | 1785.41 SQ.FT. | 165.87 SQ.M. |
|--------------|----------------|--------------|
| BALCONY AREA | 171.90 SQ.FT.  | 15.97 SQ.M.  |
| TOTAL AREA   | 1957.31 SQ.FT. | 181.84 SQ.M. |

Disclaimer: 1. All room dimensions are measured to structural elements and exclude wall finishes and construction tolerances. 2. All dimensions have been provided by our consultant architects. 3. All materials, dimensions & drawings are approximate. Information is subject to change without notice. 4. Actual suite area may vary from the stated area. Drawings not to scale. The developer reserves the right to make revisions. 5. Calculation of suite area bounded by the centre line of demising or partition walls separating one unit from another unit, the exterior face of all exterior walls, and the exterior walls separating one unit from another unit, the outmost face of the enclosing guard and the external face of the unit adjoining the balcony. 7. The units are measured at typical floor in the building. Columns may vary in size depending on the floor level.