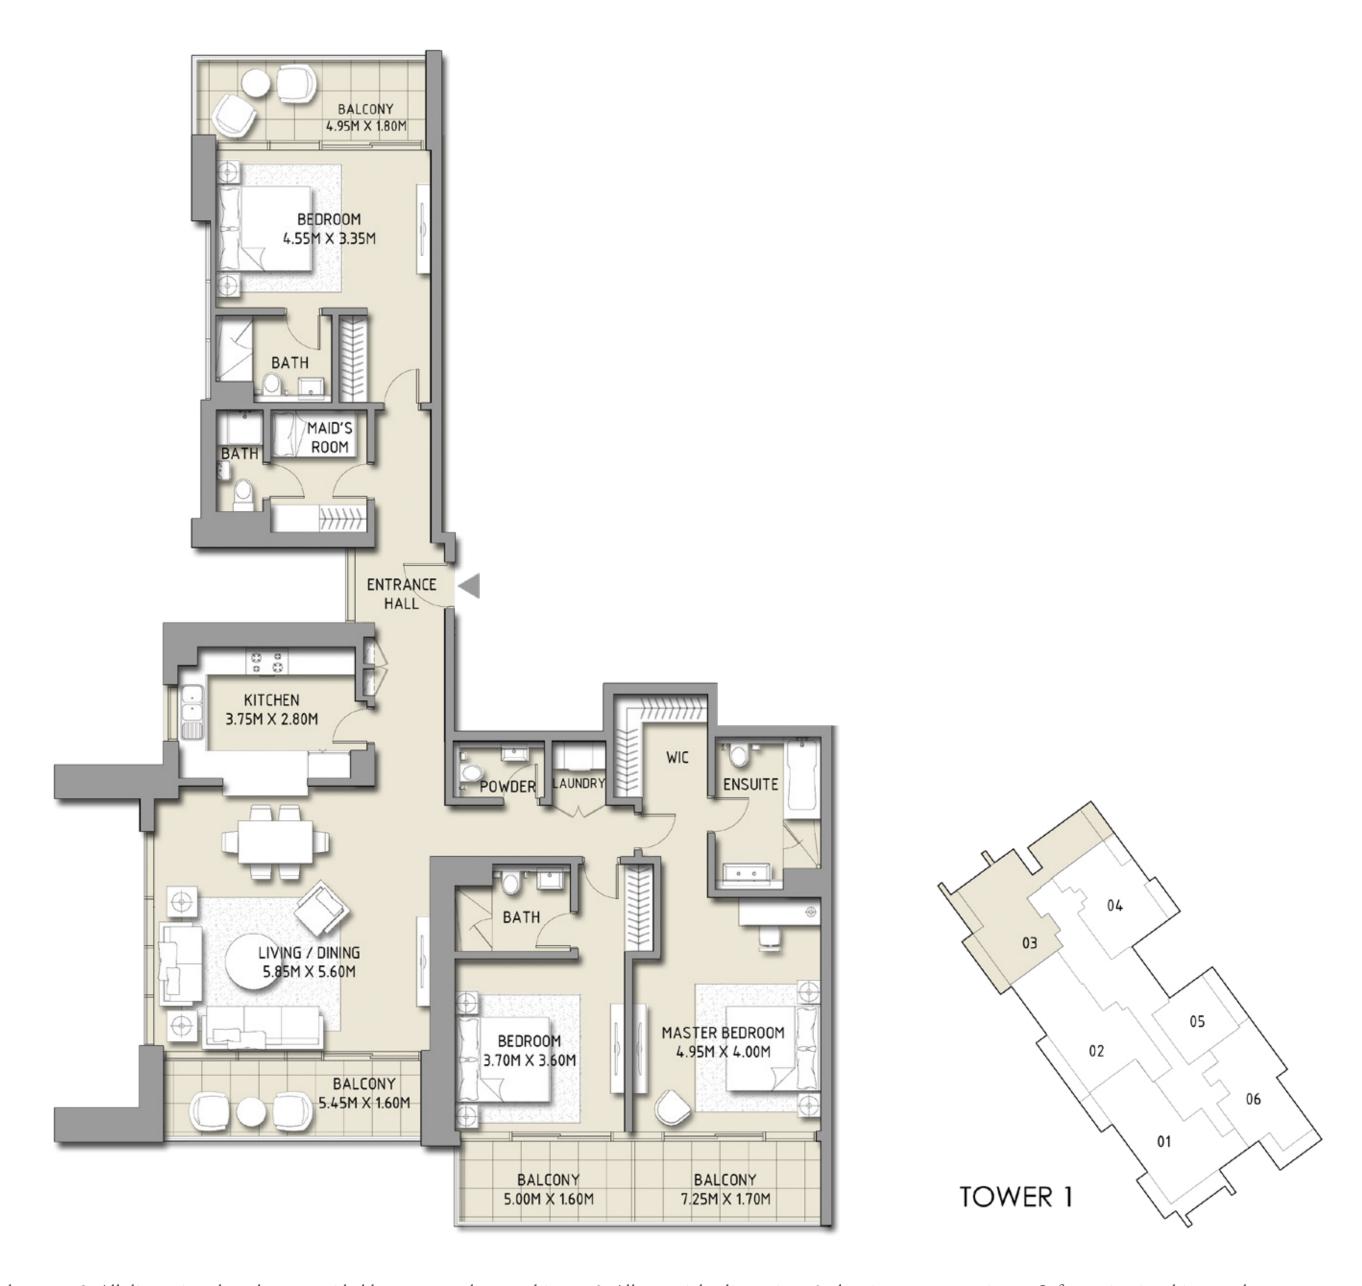

### BLVD CRESCENT

LEVEL 10 - 30 TOWER 1

#### 3 BEDROOM

UNIT 1

| SUITE AREA   | 1765.50 SQ.FT. | 164.02 SQ.M. |
|--------------|----------------|--------------|
| BALCONY AREA | 384.59 SQ.FT.  | 35.73 SQ.M.  |
| TOTAL AREA   | 2150.09 SQ.FT. | 199.75 SQ.M. |

Disclaimer: 1. All room dimensions are measured to structural elements and exclude wall finishes and construction tolerances. 2. All dimensions are measured by our consultant architects. 3. All materials, dimensions & drawings are approximate. Information is subject to change without notice. 4. Actual suite area may vary from the stated area. Drawings not to scale. The developer reserves the right to make revisions. 5. Calculation of suite area bounded by the centre line of demising or partition walls separating one unit from another unit, the outmost face of the enclosing guard and the external face of the unit adjoining the balcony. 7. The units are measured at typical floor in the building. Columns may vary in size depending on the floor level.