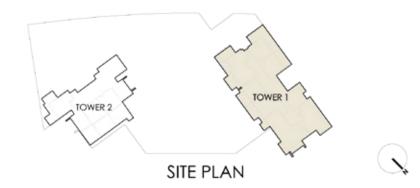

n the floor level.

## BLVD CRESCENT

LEVEL 02 - 12 TOWER 1

#### 2 BEDROOM

| SUITE AREA   | 1366.80 SQ.FT. | 126.98 SQ.M. |
|--------------|----------------|--------------|
| BALCONY AREA | 257.58 SQ.FT.  | 23.93 SQ.M.  |
| TOTAL AREA   | 1624.38 SQ.FT. | 150.91 SQ.M. |







### BLVD CRESCENT

LEVEL 02 - 12 TOWER 1

#### 1 BEDROOM

| SUITE AREA   | 770.80 SQ.FT. | 71.61 SQ.M. |
|--------------|---------------|-------------|
| BALCONY AREA | 176.10 SQ.FT. | 16.36 SQ.M. |
| TOTAL AREA   | 946.90 SQ.FT. | 87.97 SQ.M. |







### BLVD CRESCENT

LEVEL 02 - 12 TOWER 1

#### 1 BEDROOM

| _ | SUITE AREA   | 826.24 SQ.FT.  | 76.76 SQ.M. |
|---|--------------|----------------|-------------|
|   | BALCONY AREA | 175.13 SQ.FT.  | 16.27 SQ.M. |
|   | TOTAL AREA   | 1001.37 SQ.FT. | 93.03 SQ.M. |







## BLVD CRESCENT

LEVEL 02 - 12 TOWER 1

#### 1 BEDROOM

| SUITE AREA   | 741.74 SQ.FT. | 68.91 SQ.M. |
|--------------|---------------|-------------|
| BALCONY AREA | 164.36 SQ.FT. | 15.27 SQ.M. |
| TOTAL AREA   | 906.11 SQ.FT. | 84.18 SQ.M. |







## BLVD CRESCENT

LEVEL 02 - 12 TOWER 1

#### 2 BEDROOM

| SUITE AREA   | 1350.44 SQ.FT. | 125.46 SQ.M. |
|--------------|----------------|--------------|
| BALCONY AREA | 188.37 SQ.FT.  | 17.50 SQ.M.  |
| TOTAL AREA   | 1538.81 SQ.FT. | 142.96 SQ.M. |







### BLVD CRESCENT

LEVEL 10 - 30 TOWER 1

#### 3 BEDROOM

UNIT 1

| SUITE AREA   | 1765.50 SQ.FT. | 164.02 SQ.M. |
|--------------|----------------|--------------|
| BALCONY AREA | 384.59 SQ.FT.  | 35.73 SQ.M.  |
| TOTAL AREA   | 2150.09 SQ.FT. | 199.75 SQ.M. |





Disclaimer: 1.