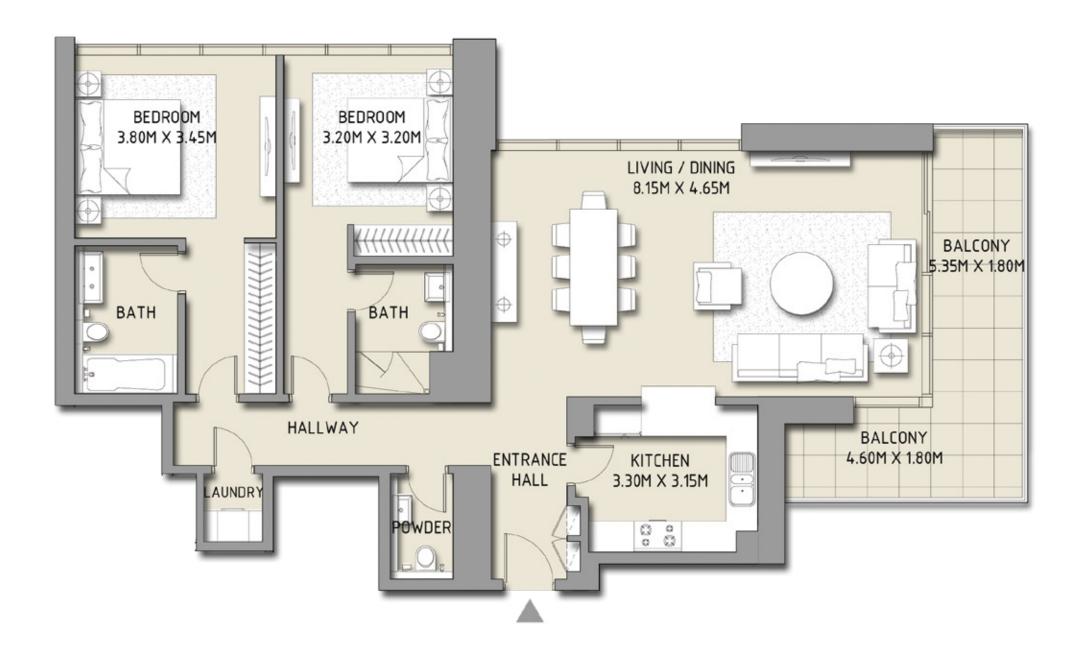

## BLVD CRESCENT

LEVEL 02 - 12 TOWER 1

#### 2 BEDROOM

| SUITE AREA   | 1350.44 SQ.FT. | 125.46 SQ.M. |
|--------------|----------------|--------------|
| BALCONY AREA | 188.37 SQ.FT.  | 17.50 SQ.M.  |
| TOTAL AREA   | 1538.81 SQ.FT. | 142.96 SQ.M. |