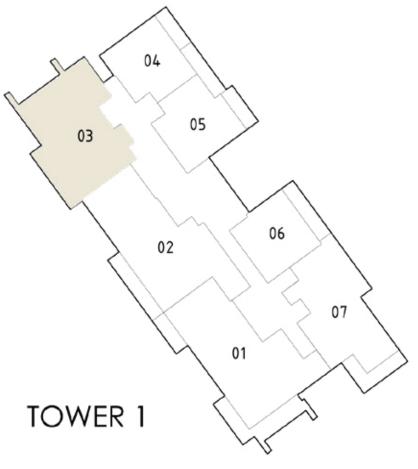

### BLVD CRESCENT

LEVEL 02 - 12 TOWER 1

#### 1 BEDROOM

| _ | SUITE AREA   | 826.24 SQ.FT.  | 76.76 SQ.M. |
|---|--------------|----------------|-------------|
|   | BALCONY AREA | 175.13 SQ.FT.  | 16.27 SQ.M. |
|   | TOTAL AREA   | 1001.37 SQ.FT. | 93.03 SQ.M. |