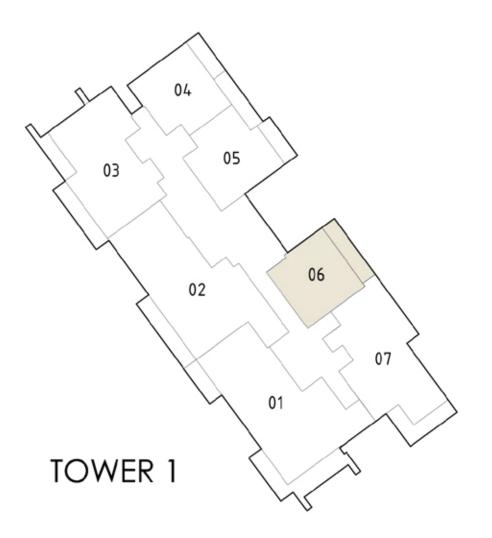

| 150.91 SQ.M. |







### BLVD CRESCENT

LEVEL 02 - 12 TOWER 1

#### 1 BEDROOM

| SUITE AREA   | 770.80 SQ.FT. | 71.61 SQ.M. |
|--------------|---------------|-------------|
| BALCONY AREA | 176.10 SQ.FT. | 16.36 SQ.M. |
| TOTAL AREA   | 946.90 SQ.FT. | 87.97 SQ.M. |







### BLVD CRESCENT

LEVEL 02 - 12 TOWER 1

#### 1 BEDROOM

| _ | SUITE AREA   | 826.24 SQ.FT.  | 76.76 SQ.M. |
|---|--------------|----------------|-------------|
|   | BALCONY AREA | 175.13 SQ.FT.  | 16.27 SQ.M. |
|   | TOTAL AREA   | 1001.37 SQ.FT. | 93.03 SQ.M. |







## BLVD CRESCENT

LEVEL 02 - 12 TOWER 1

#### 1 BEDROOM

| SUITE AREA   | 741.74 SQ.FT. | 68.91 SQ.M. |
|--------------|---------------|-------------|
| BALCONY AREA | 164.36 SQ.FT. | 15.27 SQ.M. |
| TOTAL AREA   | 906.11 SQ.FT. | 84.18 SQ.M. |







## BLVD CRESCENT

LEVEL 02 - 12 TOWER 1

#### 2 BEDROOM

| SUITE AREA   | 1350.44 SQ.FT. | 125.46 SQ.M. |
|--------------|----------------|--------------|
| BALCONY AREA | 188.37 SQ.FT.  | 17.50 SQ.M.  |
| TOTAL AREA   | 1538.81 SQ.FT. | 142.96 SQ.M. |







### BLVD CRESCENT

LEVEL 10 - 30 TOWER 1

#### 3 BEDROOM

UNIT 1

| SUITE AREA   | 1765.50 SQ.FT. | 164.02 SQ.M. |
|--------------|----------------|--------------|
| BALCONY AREA | 384.59 SQ.FT.  | 35.73 SQ.M.  |
| TOTAL AREA   | 2150.09 SQ.FT. | 199.75 SQ.M. |





Disclaimer: 1. All room dimensions are measured to structural elements and exclude wall finishes and construction tolerances. 2. All dimensions are measured by our consultant architects. 3. All materials, dimensions & drawings are approximate. Information is subject to c