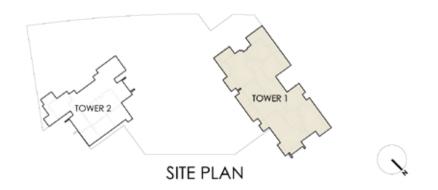

FT. | 150.91 SQ.M. |







### BLVD CRESCENT

LEVEL 02 - 12 TOWER 1

#### 1 BEDROOM

| SUITE AREA   | 770.80 SQ.FT. | 71.61 SQ.M. |
|--------------|---------------|-------------|
| BALCONY AREA | 176.10 SQ.FT. | 16.36 SQ.M. |
| TOTAL AREA   | 946.90 SQ.FT. | 87.97 SQ.M. |







### BLVD CRESCENT

LEVEL 02 - 12 TOWER 1

#### 1 BEDROOM

| _ | SUITE AREA   | 826.24 SQ.FT.  | 76.76 SQ.M. |
|---|--------------|----------------|-------------|
|   | BALCONY AREA | 175.13 SQ.FT.  | 16.27 SQ.M. |
|   | TOTAL AREA   | 1001.37 SQ.FT. | 93.03 SQ.M. |







## BLVD CRESCENT

LEVEL 02 - 12 TOWER 1

#### 1 BEDROOM

| SUITE AREA   | 741.74 SQ.FT. | 68.91 SQ.M. |
|--------------|---------------|-------------|
| BALCONY AREA | 164.36 SQ.FT. | 15.27 SQ.M. |
| TOTAL AREA   | 906.11 SQ.FT. | 84.18 SQ.M. |







## BLVD CRESCENT

LEVEL 02 - 12 TOWER 1

#### 2 BEDROOM

| SUITE AREA   | 1350.44 SQ.FT. | 125.46 SQ.M. |
|--------------|----------------|--------------|
| BALCONY AREA | 188.37 SQ.FT.  | 17.50 SQ.M.  |
| TOTAL AREA   | 1538.81 SQ.FT. | 142.96 SQ.M. |







### BLVD CRESCENT

LEVEL 10 - 30 TOWER 1

#### 3 BEDROOM

UNIT 1

| SUITE AREA   | 1765.50 SQ.FT. | 164.02 SQ.M. |
|--------------|----------------|--------------|
| BALCONY AREA | 384.59 SQ.FT.  | 35.73 SQ.M.  |
| TOTAL AREA   | 2150.09 SQ.FT. | 199.75 SQ.M. |





Disclaimer: 1. All room dimensions are measured to structural elements and exclude wall finishes and construction tolerances. 2. All dimensions are measured by our consultant architects. 3. All materials, dimensions & drawings are approximate. Information is subject