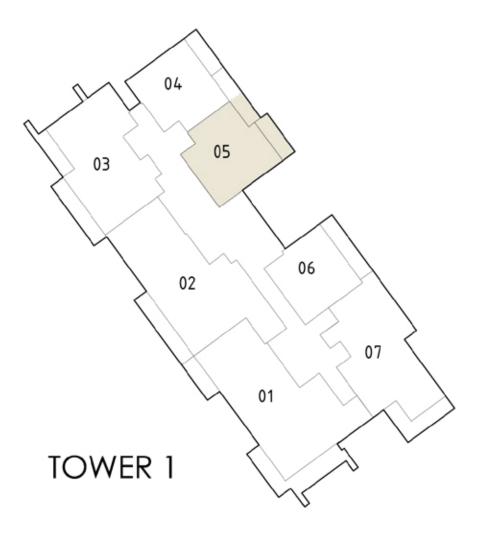

e floor level.

## BLVD CRESCENT

LEVEL 02 - 12 TOWER 1

#### 2 BEDROOM

| SUITE AREA   | 1366.80 SQ.FT. | 126.98 SQ.M. |
|--------------|----------------|--------------|
| BALCONY AREA | 257.58 SQ.FT.  | 23.93 SQ.M.  |
| TOTAL AREA   | 1624.38 SQ.FT. | 150.91 SQ.M. |







### BLVD CRESCENT

LEVEL 02 - 12 TOWER 1

#### 1 BEDROOM

| SUITE AREA   | 770.80 SQ.FT. | 71.61 SQ.M. |
|--------------|---------------|-------------|
| BALCONY AREA | 176.10 SQ.FT. | 16.36 SQ.M. |
| TOTAL AREA   | 946.90 SQ.FT. | 87.97 SQ.M. |







### BLVD CRESCENT

LEVEL 02 - 12 TOWER 1

#### 1 BEDROOM

| _ | SUITE AREA   | 826.24 SQ.FT.  | 76.76 SQ.M. |
|---|--------------|----------------|-------------|
|   | BALCONY AREA | 175.13 SQ.FT.  | 16.27 SQ.M. |
|   | TOTAL AREA   | 1001.37 SQ.FT. | 93.03 SQ.M. |







## BLVD CRESCENT

LEVEL 02 - 12 TOWER 1

#### 1 BEDROOM

| SUITE AREA   | 741.74 SQ.FT. | 68.91 SQ.M. |
|--------------|---------------|-------------|
| BALCONY AREA | 164.36 SQ.FT. | 15.27 SQ.M. |
| TOTAL AREA   | 906.11 SQ.FT. | 84.18 SQ.M. |







## BLVD CRESCENT

LEVEL 02 - 12 TOWER 1

#### 2 BEDROOM

| SUITE AREA   | 1350.44 SQ.FT. | 125.46 SQ.M. |
|--------------|----------------|--------------|
| BALCONY AREA | 188.37 SQ.FT.  | 17.50 SQ.M.  |
| TOTAL AREA   | 1538.81 SQ.FT. | 142.96 SQ.M. |







### BLVD CRESCENT

LEVEL 10 - 30 TOWER 1

#### 3 BEDROOM

UNIT 1

| SUITE AREA   | 1765.50 SQ.FT. | 164.02 SQ.M. |
|--------------|----------------|--------------|
| BALCONY AREA | 384.59 SQ.FT.  | 35.73 SQ.M.  |
| TOTAL AREA   | 2150.09 SQ.FT. | 199.75 SQ.M. |





Disclaimer: 1. All