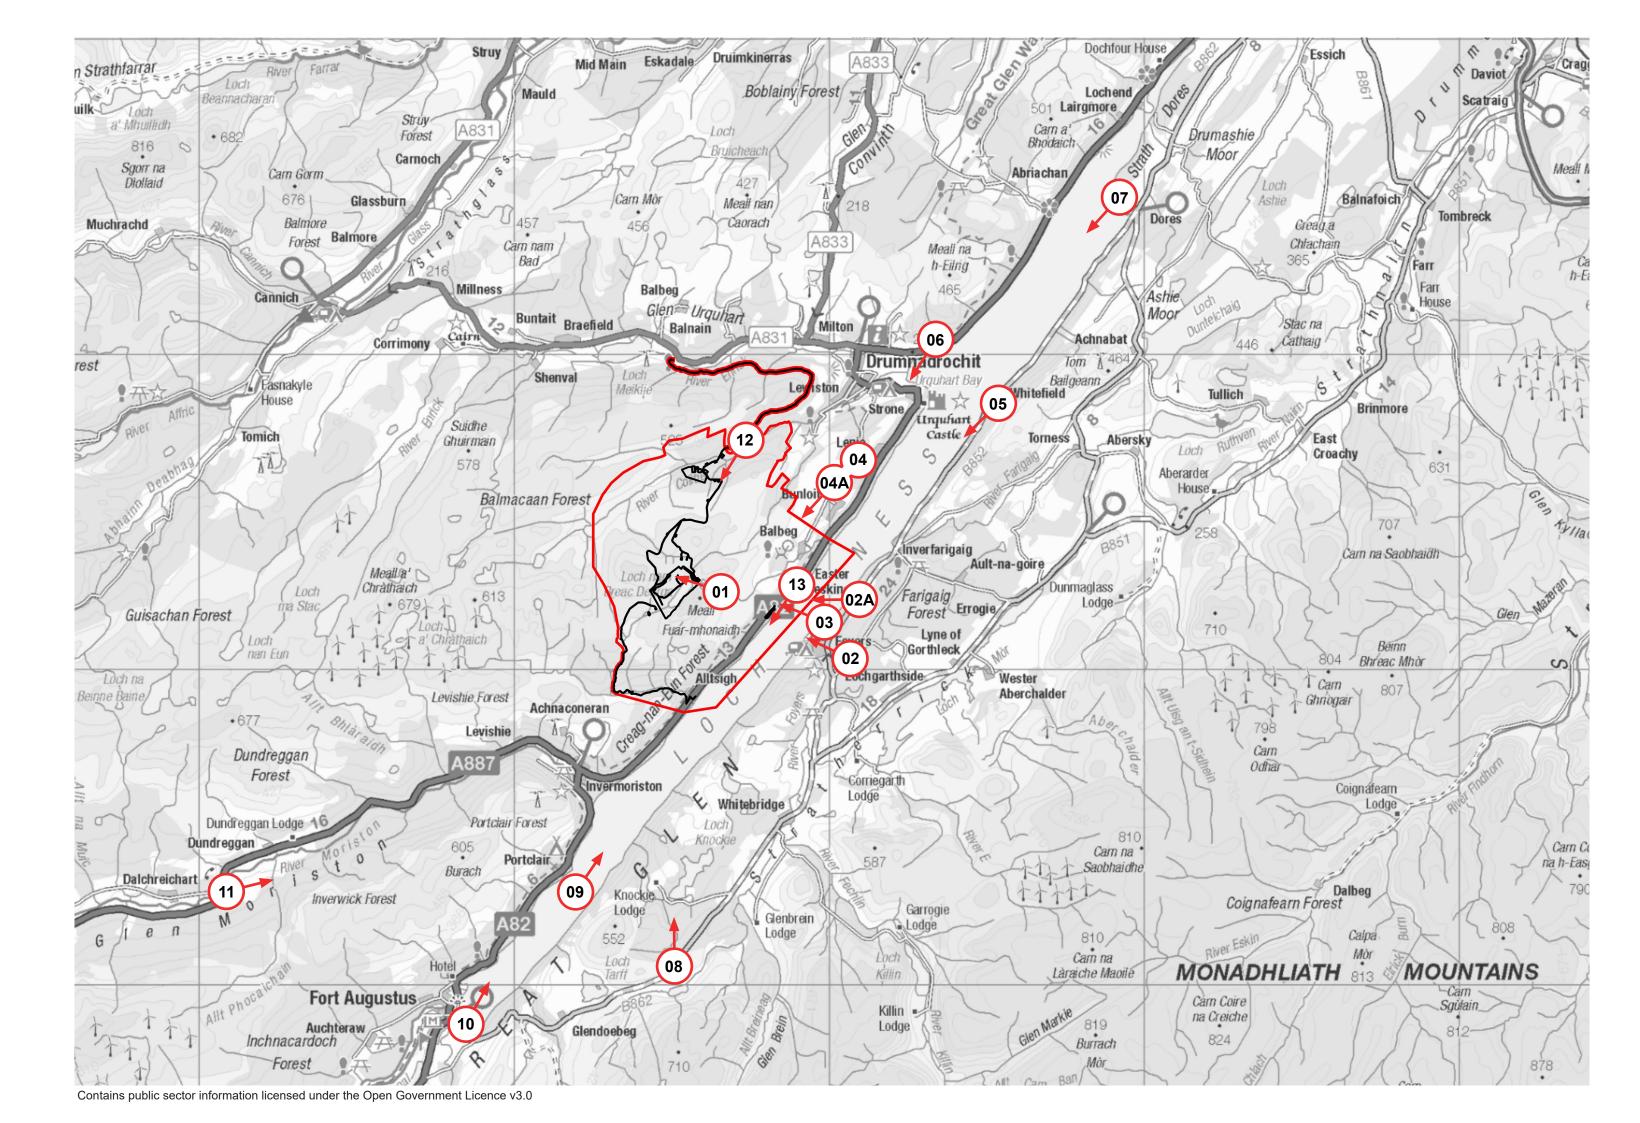

Viewpoint Locations

Al A1.1 GE Overall Mapping NS

| VP01  | Meall Fuar-mhonaidh summit                                                 |
|-------|----------------------------------------------------------------------------|
| VP02  | Settlement of Foyers                                                       |
| VP02A | Settlement of Foyers                                                       |
| VP03  | Foyers Campsite                                                            |
| VP04  | Great Glen Way and Bunloit Road near Bunloit                               |
| VP04A | Great Glen Way and Bunloit Road near Bunloit                               |
| VP05  | Beach near to Loch Ness View off the B852                                  |
| VP06  | Great Glen Way near Urquhart Castle                                        |
| VP07  | Dores Beach                                                                |
| VP08  | Suidhe Viewpoint off the B862                                              |
| VP09  | Loch Ness, canoeists and pleasure craft                                    |
| VP10  | B862 and Loch Ness 360 Trail near to Fort Augustus                         |
| VP11  | Core Path to the north-west of Fort Augustus                               |
| VP12  | Local walking users off the Core Path network and Glen Coiltie Walking Loc |
| VP13  | A82 layby                                                                  |