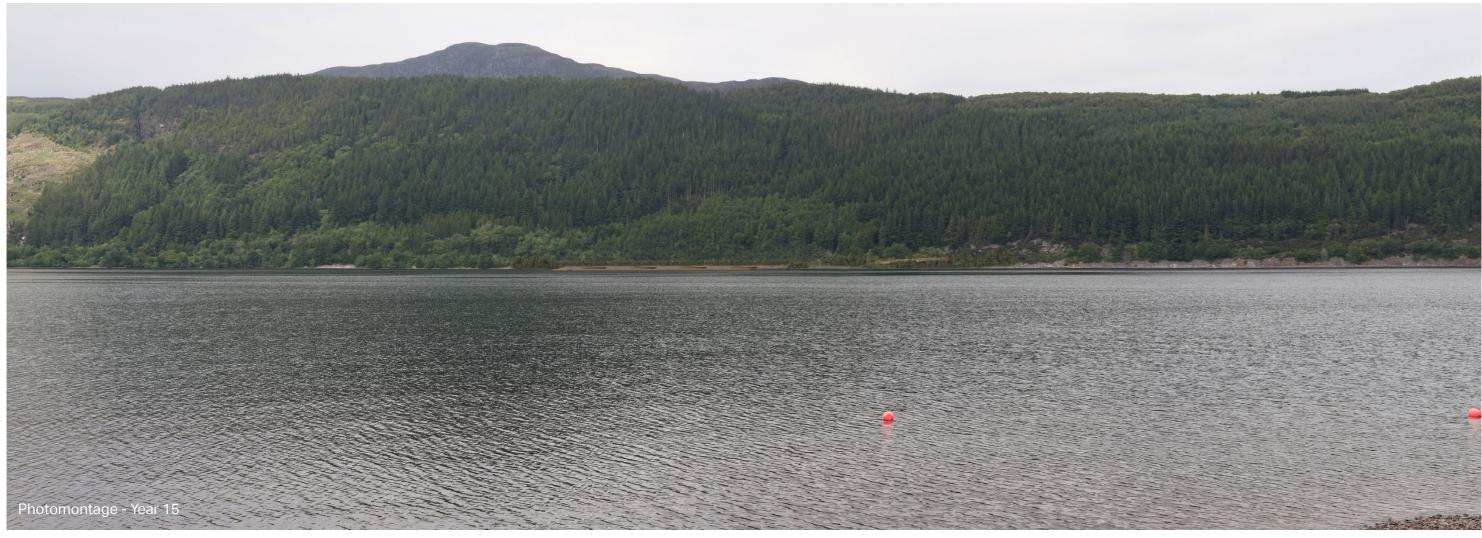

**Viewpoint 3: Foyers Campsite** 

Camera: Canon EOS R5 Focal Length: 50mm vertical (27°) x 28mm horizontal (65.5°)

Camera height: 1.5m Date: 11/06/2025 Time: 10:58

Distance to headpond: 3.8km Distance to LCW: 1.3km

The images contained on this page and the following page are not representative of scale and distance from the actual viewpoint and show the development in its wider landscape context only.