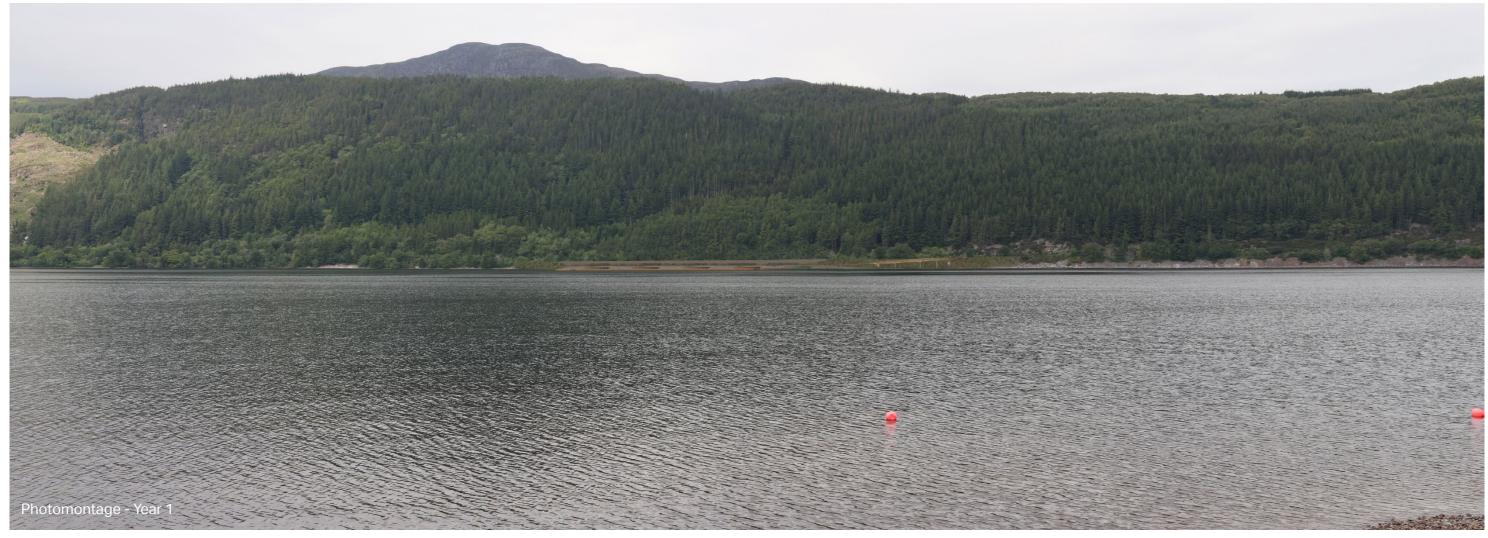

Camera height: 1.5m Date: 11/06/2025 Time: 10:58

Distance to headpond: 3.8km Distance to LCW: 1.3km

The images contained on this page and the following page are not representative of scale and distance from the actual viewpoint and show the development in its wider landscape context only.

**Viewpoint 3: Foyers Campsite** 

Camera: Canon EOS R5 Focal Length: 50mm vertical (27°) x 28mm horizontal (65.5°)

Camera height: 1.5m Date: 11/06/2025 Time: 10:58

Distance to headpond: 3.8km Distance to LCW: 1.3km

The images contained on this page and the following page are not representative of scale and distance from the actual viewpoint and show the development in its wider landscape context only.