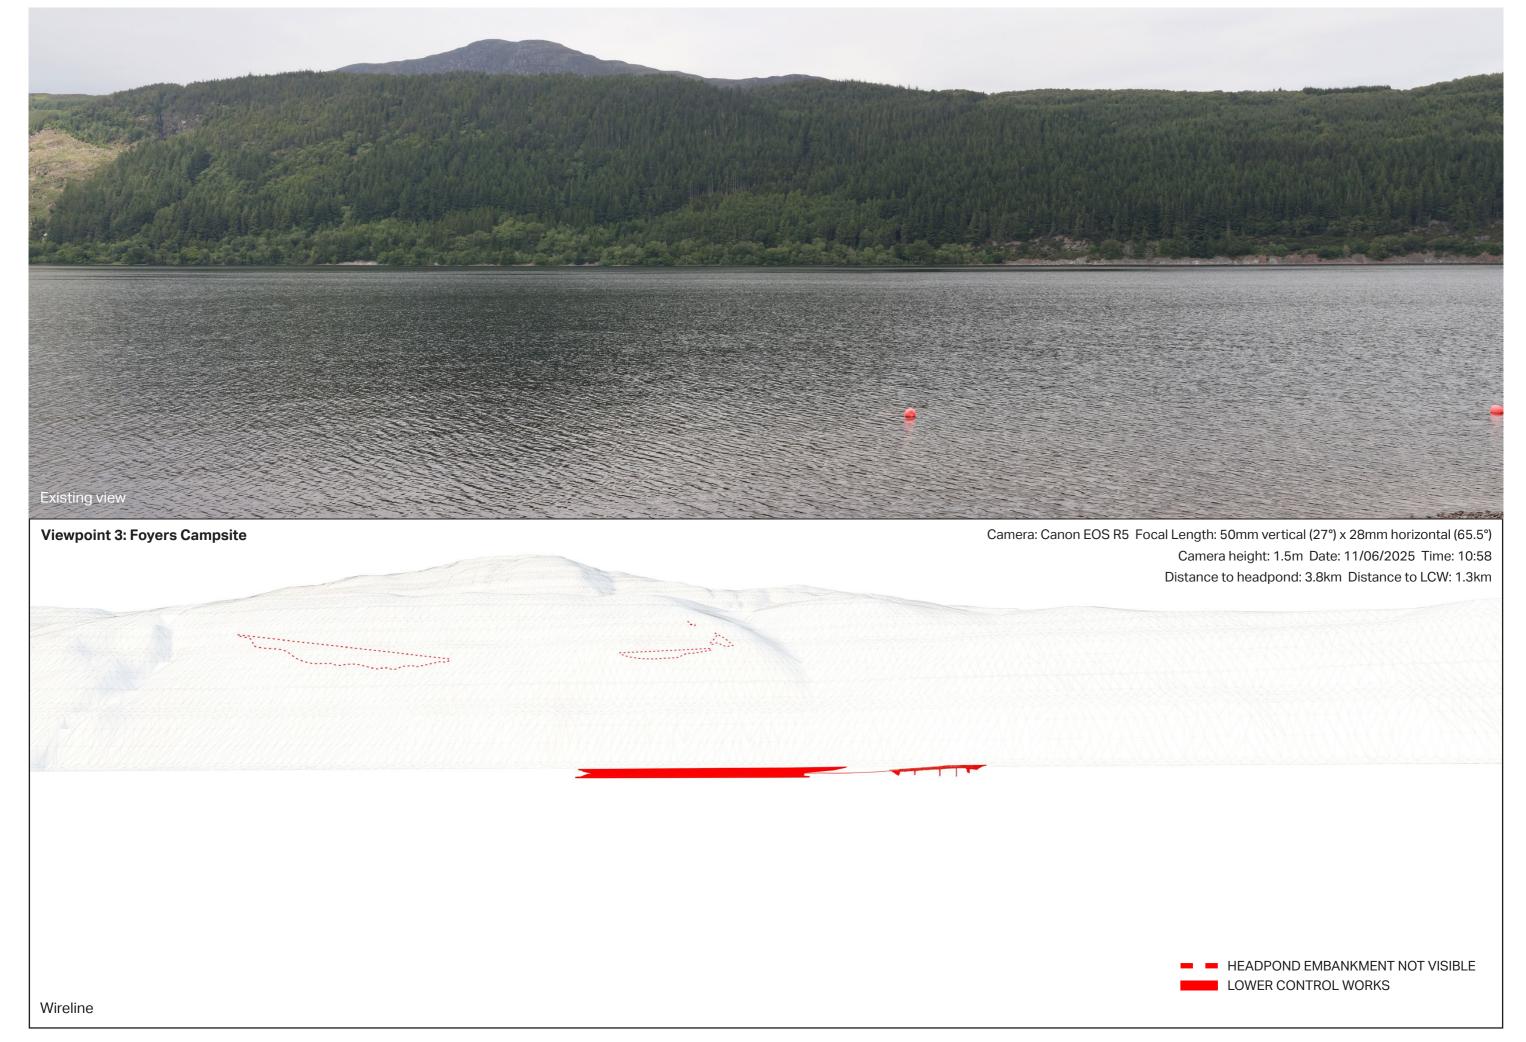

## **Viewpoint Location Map Viewpoint 3: Foyers Campsite**

OS grid reference: 249281, 821148

AOD 20m

Distance to Headpond: 3.8km

Distance to LCW: 1.3km

Taken from the grounds of the Loch Ness Shores Camping and Caravanning Club Site near to the northern fence line and west of the main buildings off the car park.

© Crown copyright and database rights 2025 Ordnance Survey AC0000808122 Map scale when printed at A3 - 1:25,000

**Viewpoint 3: Foyers Campsite** 

Camera: Canon EOS R5 Focal Length: 50mm vertical (27°) x 28mm horizontal (65.5°)

Camera height: 1.5m Date: 11/06/2025 Time: 10:58

Distance to headpond: 3.8km Distance to LCW: 1.3km

The images contained on this page and the following page are not representative of scale and distance from the actual viewpoint and show the development in its wider landscape context only.