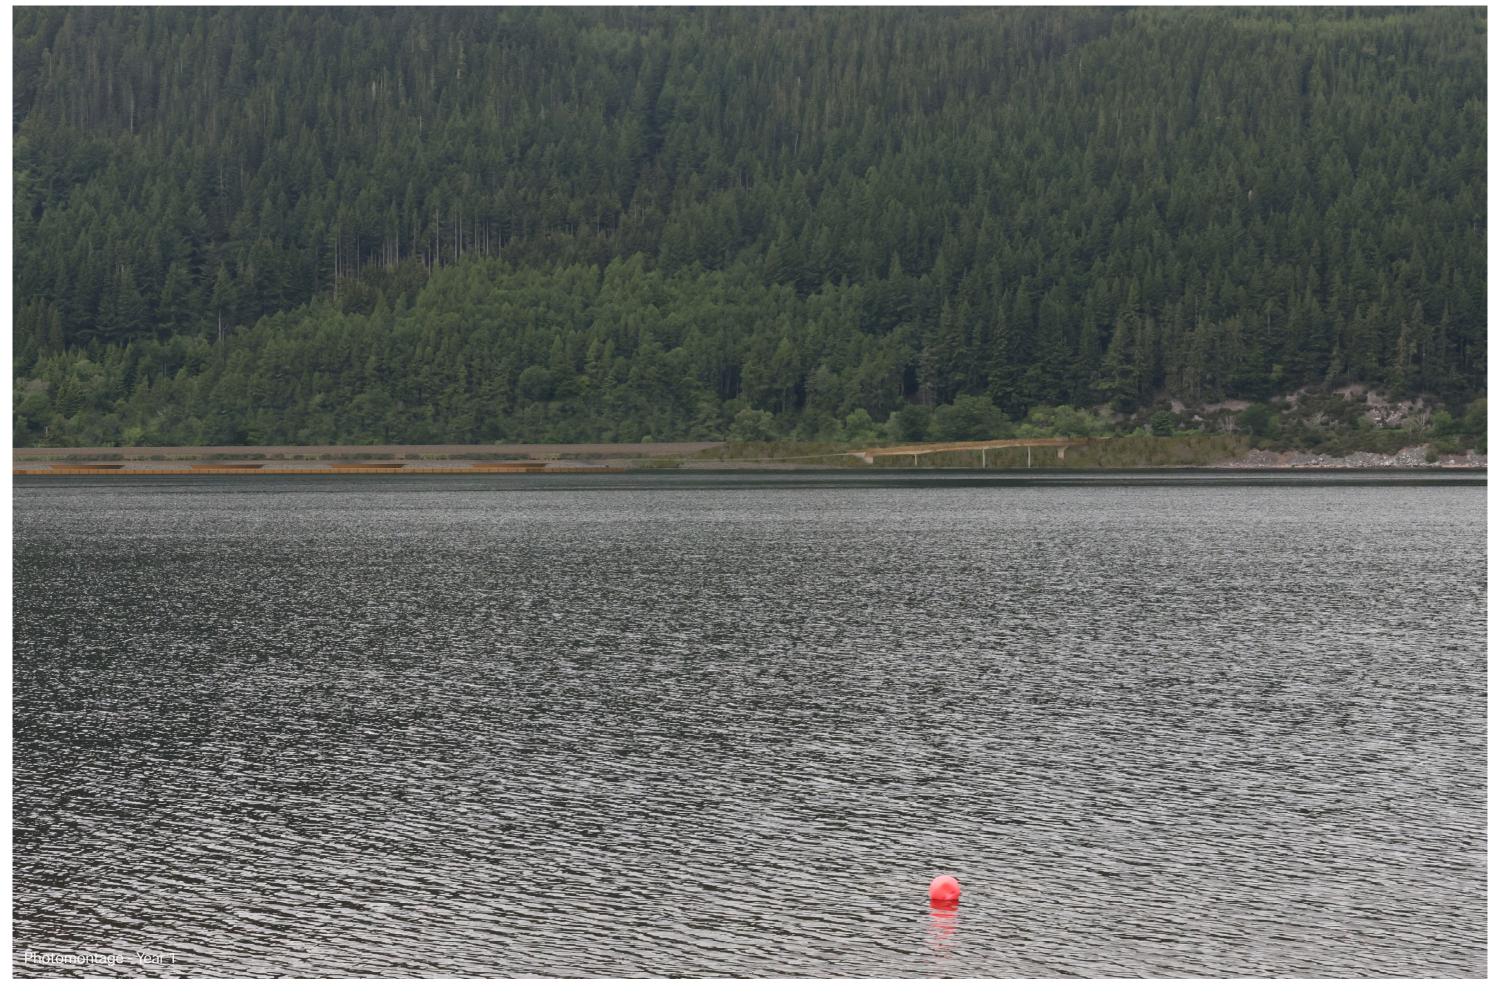

vertical (27°) x 28mm horizontal (65.5°)

Camera height: 1.5m Date: 11/06/2025 Time: 10:58

Distance to headpond: 3.8km Distance to LCW: 1.3km

The images contained on this page and the following page are not representative of scale and distance from the actual viewpoint and show the development in its wider landscape context only.





**Viewpoint 3: Foyers Campsite** 

Camera: Canon EOS R5 Focal Length: 50mm vertical (27°) x 28mm horizontal (65.5°)

Camera height: 1.5m Date: 11/06/2025 Time: 10:58

Distance to headpond: 3.8km Distance to LCW: 1.3km

The images contained on this page and the following page are not representative of scale and distance from the actual viewpoint and show the development in its wider landscape context only.









## **Viewpoint 3: Foyers Campsite**









## **Viewpoint 3: Foyers Campsite**





## **Viewpoint 3: Foyers Campsite**