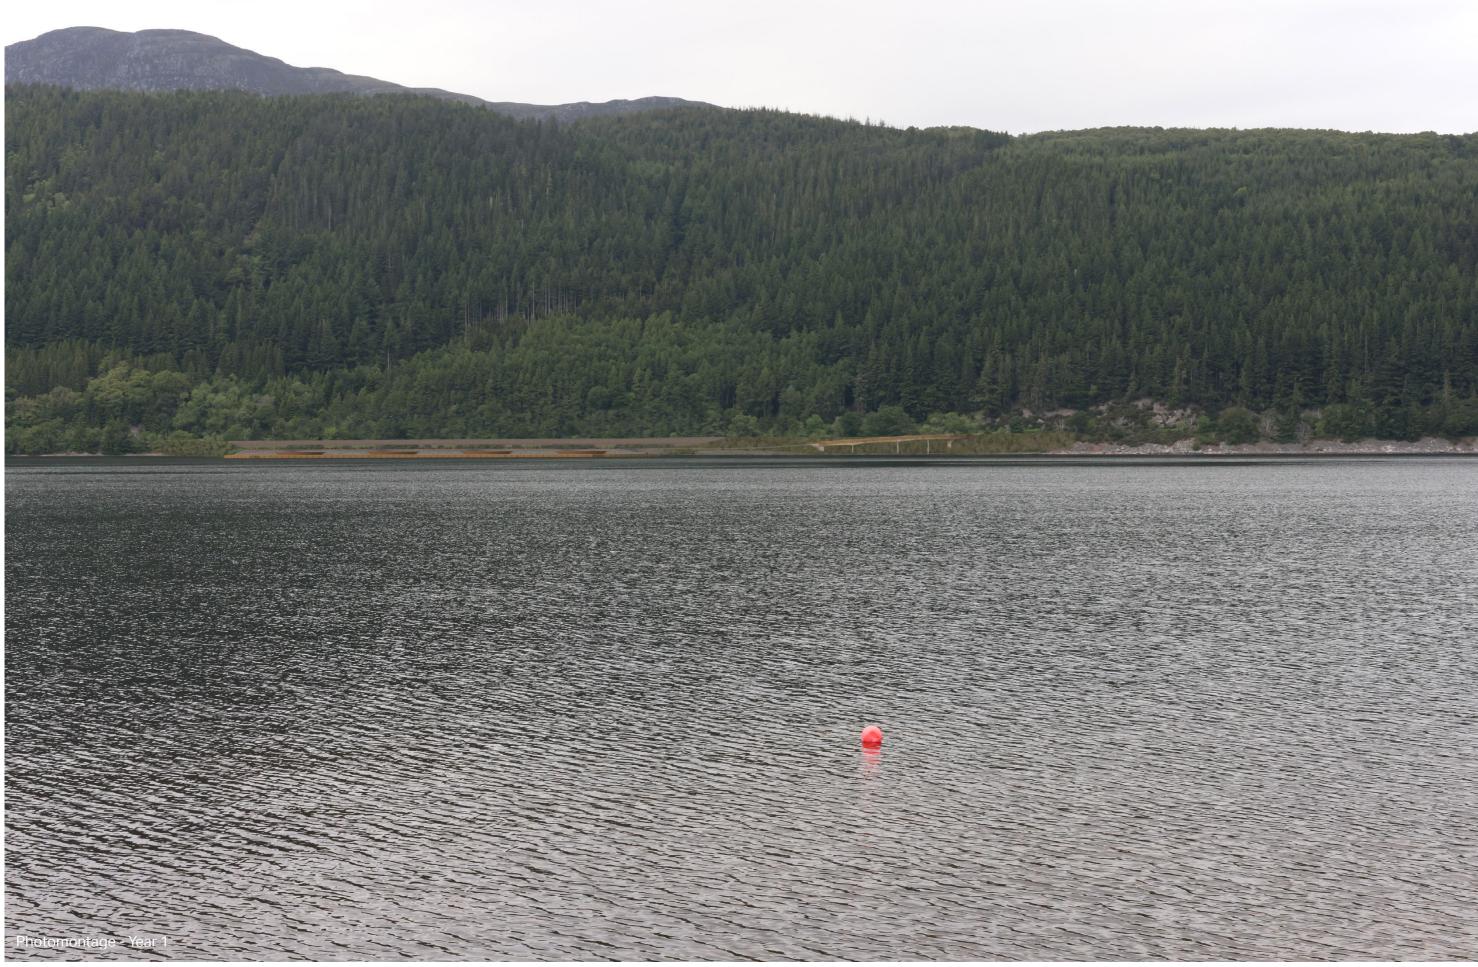

**Viewpoint 3: Foyers Campsite** 

Camera: Canon EOS R5 Focal Length: 50mm vertical (27°) x 28mm horizontal (65.5°)

Camera height: 1.5m Date: 11/06/2025 Time: 10:58

Distance to headpond: 3.8km Distance to LCW: 1.3km

The images contained on this page and the following page are not representative of scale and distance from the actual viewpoint and show the development in its wider landscape context only.

## **Viewpoint 3: Foyers Campsite**