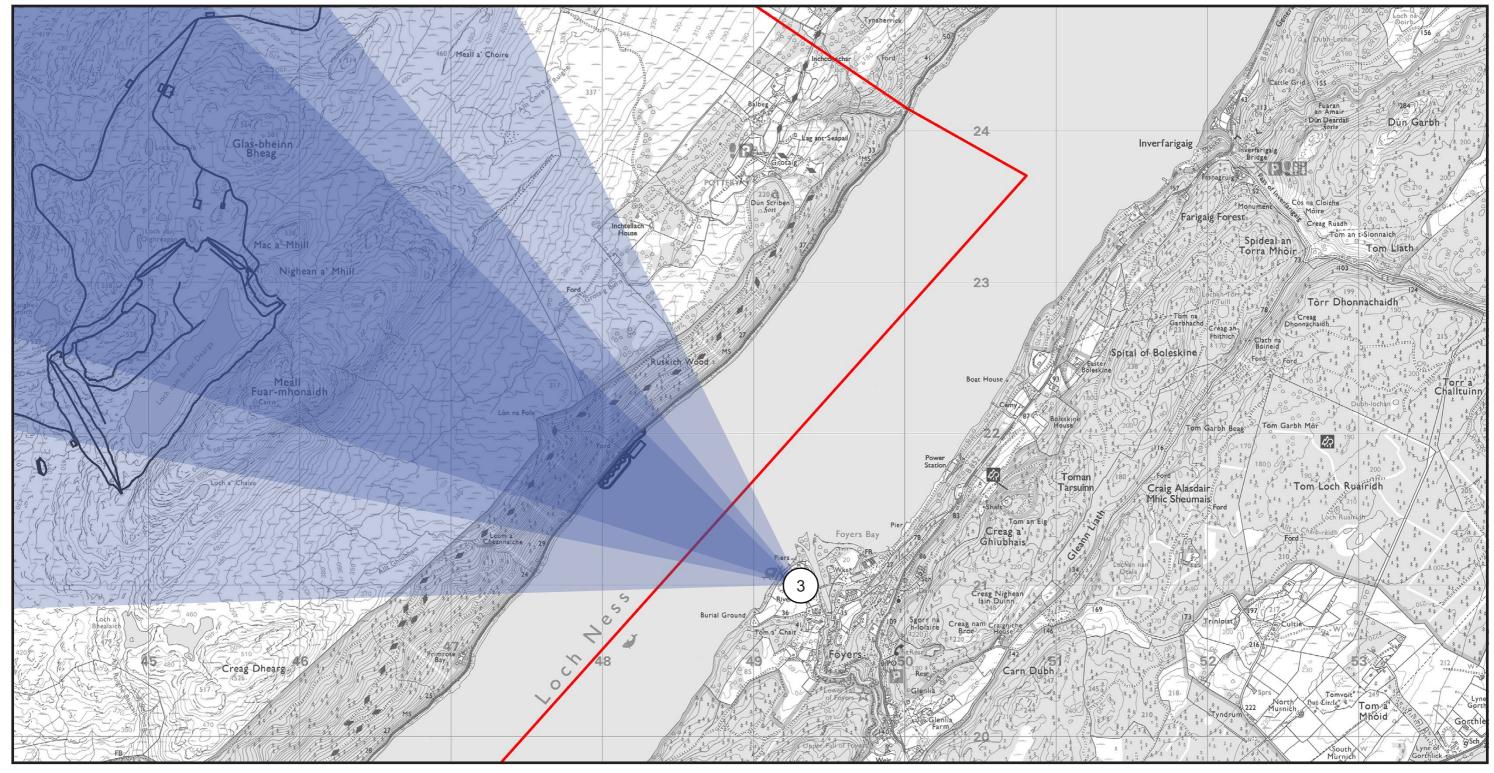

## **Viewpoint Location Map Viewpoint 3: Foyers Campsite**

OS grid reference: 249281, 821148

AOD 20m

Distance to Headpond: 3.8km

Distance to LCW: 1.3km

Taken from the grounds of the Loch Ness Shores Camping and Caravanning Club Site near to the northern fence line and west of the main buildings off the car park.

© Crown copyright and database rights 2025 Ordnance Survey AC0000808122 Map scale when printed at A3 - 1:25,000

**Viewpoint 3: Foyers Campsite** 

Camera: Canon EOS R5 Focal Length: 50mm vertical (27°) x 28mm horizontal (65.5°)