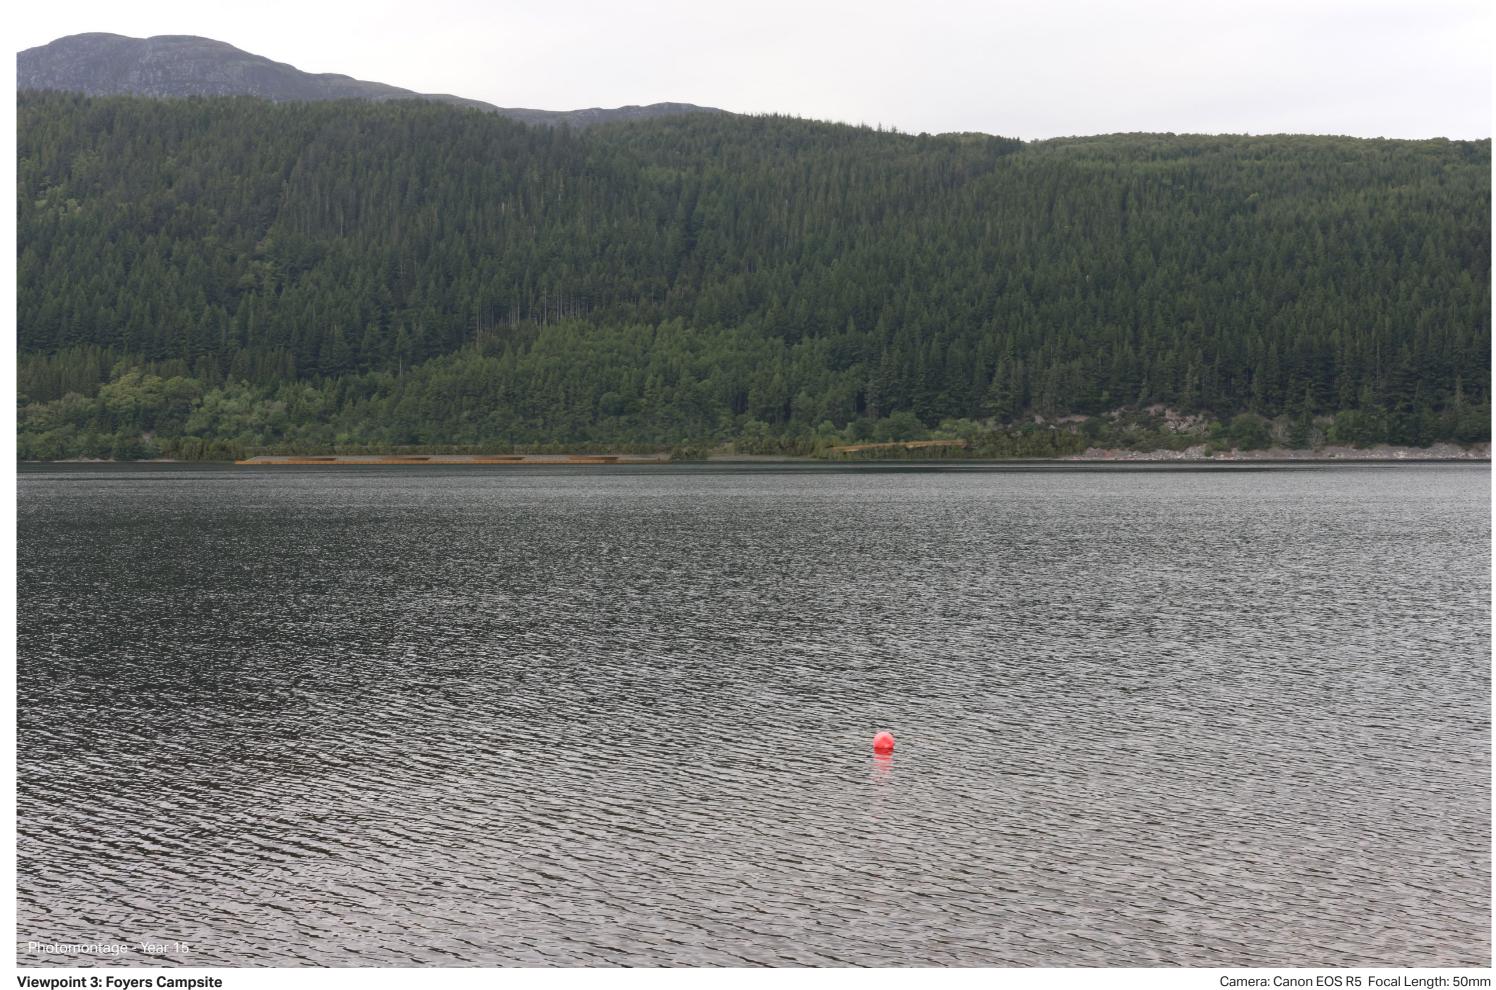

0mm vertical (27°) x 28mm horizontal (65.5°)

Camera height: 1.5m Date: 11/06/2025 Time: 10:58

Distance to headpond: 3.8km Distance to LCW: 1.3km

The images contained on this page and the following page are not representative of scale and distance from the actual viewpoint and show the development in its wider landscape context only.





**Viewpoint 3: Foyers Campsite** 

Camera: Canon EOS R5 Focal Length: 50mm vertical (27°) x 28mm horizontal (65.5°)

Camera height: 1.5m Date: 11/06/2025 Time: 10:58

Distance to headpond: 3.8km Distance to LCW: 1.3km

The images contained on this page and the following page are not representative of scale and distance from the actual viewpoint and show the development in its wider landscape context only.









## **Viewpoint 3: Foyers Campsite**









## **Viewpoint 3: Foyers Campsite**





## **Viewpoint 3: Foyers Campsite**