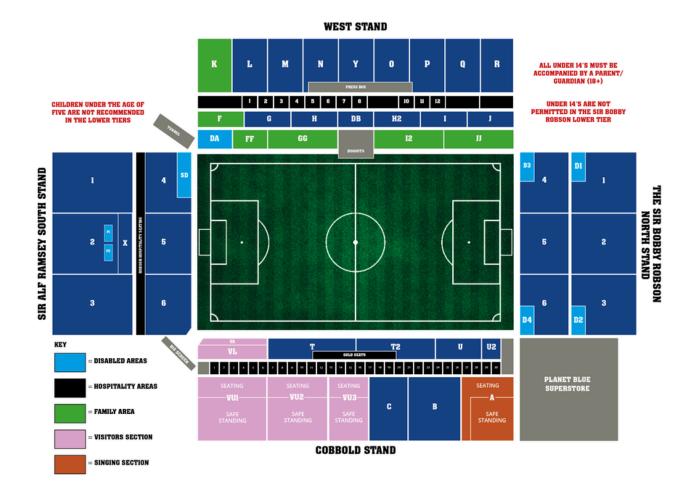

## **2024/25 MATCHDAY PRICES**

|                                                          |               | GRADE A                               | GRADE B                               |
|----------------------------------------------------------|---------------|---------------------------------------|---------------------------------------|
| STADIUM<br>AREA                                          | PRICE<br>TYPE | MATCH PRICE<br>NON-MEMBERS<br>MEMBERS | MATCH PRICE<br>NON-MEMBERS<br>MEMBERS |
|                                                          | СОВ           | BOLD STAND                            |                                       |
| COBBOLD STAND<br>UPPER TIER<br>A,B                       | ADULT         | £43<br>£41                            | £38<br>£36                            |
|                                                          | 65+           | £34<br>£32                            | £30<br>£28                            |
|                                                          | U23           | £25<br>£23                            | £23<br>£21                            |
|                                                          | U19           | £15<br>£13                            | £12<br>£10                            |
|                                                          | ADULT         | £48<br>£46                            | £43<br>£41                            |
| COBBOLD STAND<br>UPPER TIER                              | 65+           | £36<br>£34                            | £34<br>£32                            |
| C C                                                      | U23           | <b>£26</b><br>£24                     | £24<br>£22                            |
|                                                          | U19           | £16<br>£14                            | £14<br>£12                            |
|                                                          | ADULT         | £38<br>£36                            | £34<br>£32                            |
| COBBOLD STAND                                            | 65+           | £30<br>£28                            | £26<br>£24                            |
| T,T2,U,U2                                                | U23           | £24<br>£22                            | £22<br>£20                            |
|                                                          | U19           | £14<br>£12                            | £12<br>£10                            |
|                                                          | SIR ALF RAI   | MSEY SOUTH STAND                      | Γ                                     |
| -                                                        | ADULT         | £43<br>£41                            | £38<br>£36                            |
| SIR ALF RAMSEY<br>SOUTH STAND                            | 65+           | £34<br>£32                            | £30<br>£28                            |
| UPPER TIER                                               | U23           | £25<br>£23                            | £23<br>£21                            |
| P1 🔥 P2                                                  | U19           | £15<br>£13                            | £13<br>£11                            |
|                                                          | ADULT         | £38<br>£36                            | £34<br>£32                            |
|                                                          | 65+           | £30<br>£28                            | £26<br>£24                            |
| SIR ALF RAMSEY<br>SOUTH STAND<br>LOWER TIER              | U23           | £24<br>£22                            | £22<br>£20                            |
| SD                                                       | U19           | £14<br>£12                            | £12<br>£10                            |
| _                                                        | U12           | £9<br>£7                              | £7<br>£5                              |
|                                                          | SIR BOBBY R   | OBSON NORTH STAND                     |                                       |
|                                                          | ADULT         | £43<br>£41                            | £38<br>£36                            |
| SIR BOBBY ROBSON<br>NORTH STAND                          | 65+           | £34<br>£32                            | £30<br>£28                            |
| UPPER TIER<br>D1 🚷 D2                                    | U23           | £25<br>£23                            | £23<br>£21                            |
|                                                          | U19           | £15<br>£13                            | £13<br>£11                            |
| SIR BOBBY ROBSON<br>NORTH STAND<br>LOWER TIER<br>D3 🚯 D4 | ADULT         | <mark>£38</mark><br>£36               | <mark>£34</mark><br>£32               |
|                                                          | 65+           | £30<br>£28                            | £26<br>£24                            |
|                                                          | U23           | £24<br>£22                            | £22<br>£20                            |
|                                                          | U19           | £14                                   | £12                                   |

|                                    |               | GRADE A                               | GRADE B                               |  |  |  |
|------------------------------------|---------------|---------------------------------------|---------------------------------------|--|--|--|
| STADIUM<br>AREA                    | PRICE<br>TYPE | MATCH PRICE<br>NON-MEMBERS<br>MEMBERS | MATCH PRICE<br>NON-MEMBERS<br>MEMBERS |  |  |  |
| WEST STAND                         |               |                                       |                                       |  |  |  |
| WEST STAND<br>H,H2,N,O             | ADULT         | £48<br>£46                            | £43<br>£41                            |  |  |  |
|                                    | 65+           | £36<br>£34                            | £34<br>£32                            |  |  |  |
|                                    | U23           | <mark>£26</mark><br>£24               | £24<br>£22                            |  |  |  |
|                                    | U19           | £16<br>£14                            | <b>£14</b><br>£12                     |  |  |  |
|                                    | U12           | <mark>£9</mark><br>£7                 | £7<br>£5                              |  |  |  |
| WEST STAND<br>G,I,M,P              | ADULT         | £43<br>£41                            | £38<br>£36                            |  |  |  |
|                                    | 65+           | £34<br>£32                            | £30<br>£28                            |  |  |  |
|                                    | U23           | £25<br>£23                            | £23<br>£21                            |  |  |  |
|                                    | U19           | £15<br>£13                            | £13<br>£11                            |  |  |  |
|                                    | U12           | £9<br>£7                              | £7<br>£5                              |  |  |  |
|                                    | ADULT         | £43<br>£41                            | £38<br>£36                            |  |  |  |
|                                    | 65+           | £34<br>£32                            | <b>£30</b><br>£28                     |  |  |  |
| WEST STAND<br>Q,J,R                | U23           | £25<br>£23                            | £23<br>£21                            |  |  |  |
|                                    | U19           | £15<br>£13                            | £13<br>£11                            |  |  |  |
|                                    | U12           | £9<br>£7                              | £7<br>£5                              |  |  |  |
|                                    | ADULT         | £33<br>£31                            | <mark>£29</mark><br>£27               |  |  |  |
| WEST STAND<br>FAMILY AREA          | 65+           | £28<br>£26                            | £25<br>£23                            |  |  |  |
|                                    | U23           | £24<br>£22                            | £22<br>£20                            |  |  |  |
| FF,GG,I2,JJ                        | U19           | £14<br>£12                            | £12<br>£10                            |  |  |  |
|                                    | U12           | £9<br>£7                              | £7<br>£5                              |  |  |  |
| WEST STAND<br>FAMILY AREA<br>F,K,L | ADULT         | <mark>£40</mark><br>£38               | <b>£36</b><br>£34                     |  |  |  |
|                                    | 65+           | £34<br>£32                            | £30<br>£28                            |  |  |  |
|                                    | U23           | £25<br>£23                            | £23<br>£21                            |  |  |  |
|                                    | U19           | £15<br>£13                            | £13<br>£11                            |  |  |  |
|                                    | U12           | £9<br>£7                              | £7<br>£5                              |  |  |  |