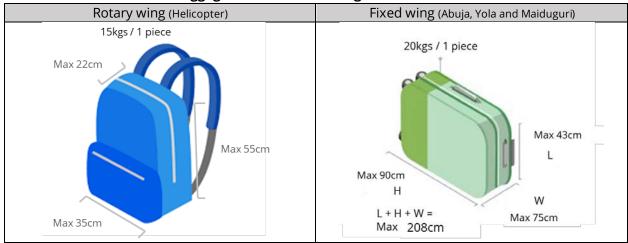

## Below are recommended baggage sizes for UNHAS flights:

- **For rotary wing**: Size for helicopter passenger belongings should not exceed 22cm of Width, 35cm of Length and 55cm of Height and maximum allowable weight is 15kgs.
- For Fixed wing: Total sum of Length, Height and Width should not exceed 208cm and maximum allowable weight is 20kgs.