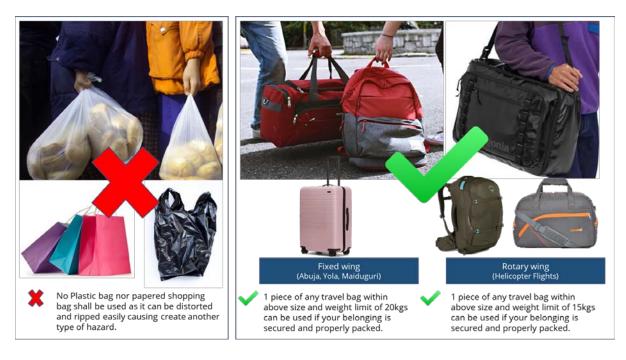

Note: Additional baggage needs to be booked as a cargo through designated travel focal point.

• Please note: **No** loose straps and plastic bags will be allowed onboard the various aircrafts. Plastic bags are not a secured means of packaging cargo and may result in loosed items flying around. That poses safety risk to aircraft operations.