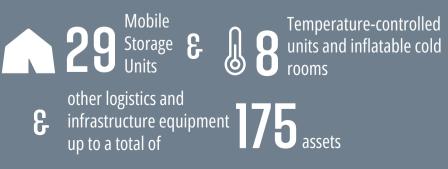

## EGYPT

Enhancing the response through national capacities by:

- Establishing a coordination cell with presence in Cairo and Al Arish
- Supporting the Egyptian Red Crescent (ERC) with logistics equipment and technical support