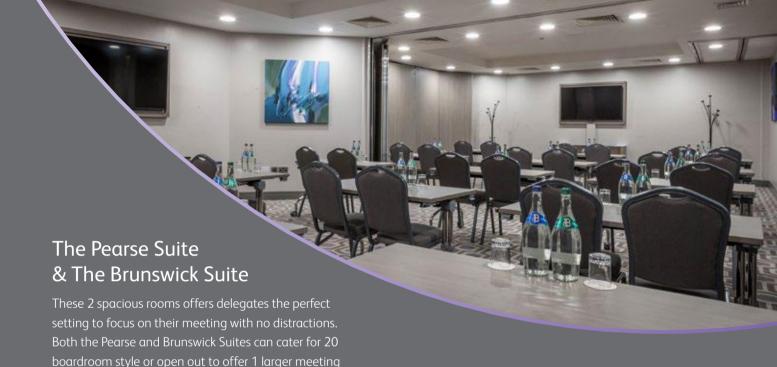

rdroom | U-Shape | Banquet |
|----------------------------------------------|------|---------|-----------|-----------|---------|---------|
| The Pearse<br>Suite & The<br>Brunswick Suite | 90m² | 90      | 40        | 30        | 30      | 40      |
| The Pearse<br>Suite                          | 45m² | 40      | 20        | 20        | 20      | •       |
| The Brunswick<br>Suite                       | 45m² | 40      | 20        | 20        | 20      | •       |
| Samuel<br>Beckett Suite                      | 29m² | 20      | 12        | 12        | •       | •       |
| James Joyce<br>Suite                         | 23m² | 16      | 12        | 12        | •       | •       |
| Moss Lane<br>Suite                           | 20m² | •       | •         | 8         | •       | •       |



The James Joyce & The Samuel Beckett Suite

These 2 contemporary meeting suites are ideal for board meetings or offsite training. Each of the meeting rooms can cater for 12 delegates in boardroom or 20 in theatre style.

space accommodating up to 90 delegates theatre style.

## The Moss Lane

Looking for a space for interviews or small offsite meetings? This meeting room is ideal for a more intimate gathering and can accommodate up to 8 delegates in boardroom style.



## Breakout space with a difference

Each meeting room opens out onto our specially designed relaxed breakout area.

Flooded with natural daylight this is the perfect place to sit and chill out during your refreshment break.

## All our conference suites are fully equipped with the following:

- Air conditioning
- 65" plas