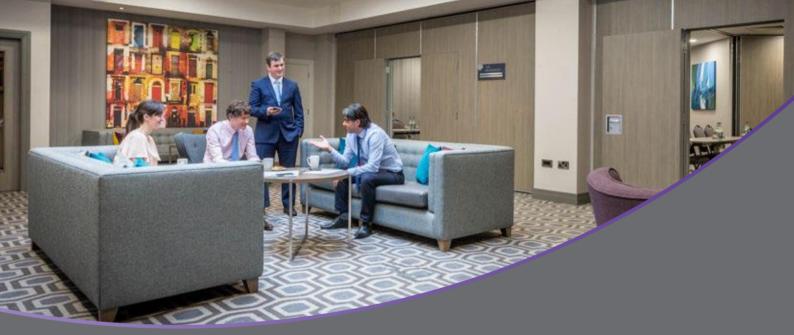

## Breakout space with a difference

Each meeting room opens out onto our specially designed relaxed breakout area.

Flooded with natural daylight this is the perfect place to sit and chill out during your refreshment break.