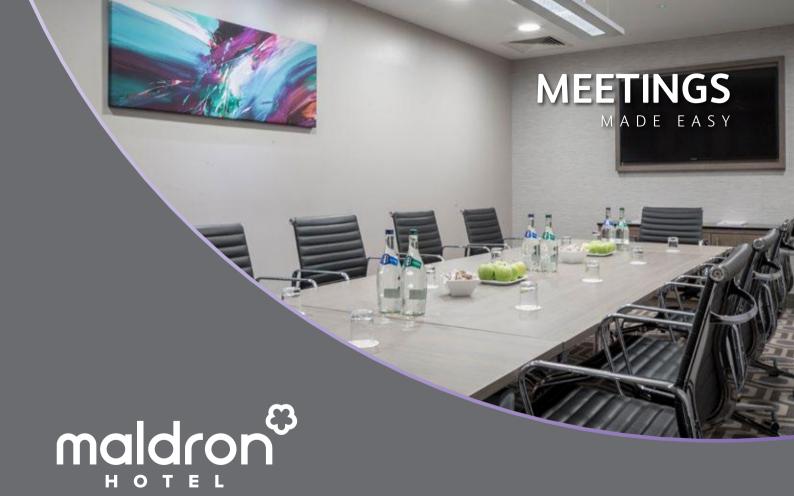

PEARSE STREET

## **MEETING ROOM CAPACITIES**

| Room                                         | Size | Theatre | Classroom | Boardroom | U-Shape | Banquet |
|----------------------------------------------|------|---------|-----------|-----------|---------|---------|
| The Pearse<br>Suite & The<br>Brunswick Suite | 90m² | 90      | 40        | 30        | 30      | 40      |
| The Pearse<br>Suite                          | 45m² | 40      | 20        | 20        | 20      | •       |
| The Brunswick<br>Suite                       | 45m² | 40      | 20        | 20        | 20      | •       |
| Samuel<br>Beckett Suite                      | 29m² | 20      | 12        | 12        | •       | •       |
| James Joyce<br>Suite                         | 23m² | 16      | 12        | 12        | •