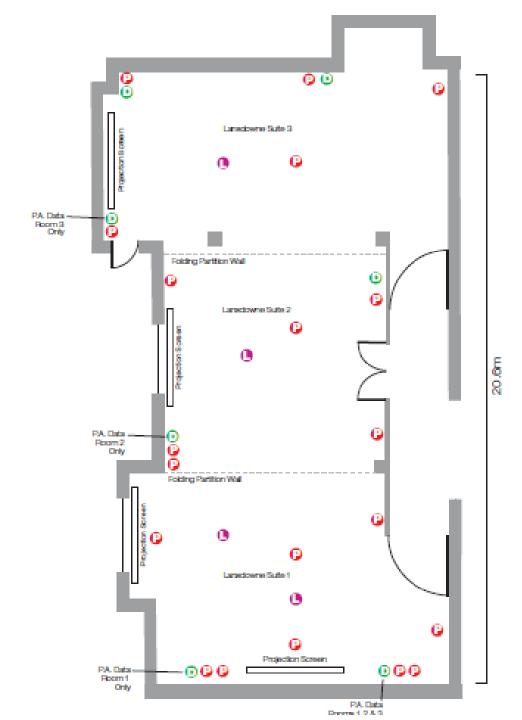

## lansdowne suite

Located on the ground floor, this meeting room divides into 3 individual soundproof rooms, flexible to suit larger exhibition style events as well as smaller meetings.

All three rooms have the following amenities:

- Ceiling mounted Data Projectors
- Drop-down Screens
- Integrated PA System
- Complimentary Wi-Fi
- Floor Sockets
- **Connection Points**
- Phase 3 Power and CAT 5 Cabling

| <ul> <li>LCD Data Projector (celling</li> </ul> | LCD Data Projector (ceiling mounted)  Tolephone  Data Point  Power Sockets  The street  Cabbret  Cabbr |      |        |       |                    |        |        |        |          |               |  |
|-------------------------------------------------|--------------------------------------------------------------------------------------------------------------------------------------------------------------------------------------------------------------------------------------------------------------------------------------------------------------------------------------------------------------------------------------------------------------------------------------------------------------------------------------------------------------------------------------------------------------------------------------------------------------------------------------------------------------------------------------------------------------------------------------------------------------------------------------------------------------------------------------------------------------------------------------------------------------------------------------------------------------------------------------------------------------------------------------------------------------------------------------------------------------------------------------------------------------------------------------------------------------------------------------------------------------------------------------------------------------------------------------------------------------------------------------------------------------------------------------------------------------------------------------------------------------------------------------------------------------------------------------------------------------------------------------------------------------------------------------------------------------------------------------------------------------------------------------------------------------------------------------------------------------------------------------------------------------------------------------------------------------------------------------------------------------------------------------------------------------------------------------------------------------------------------|------|--------|-------|--------------------|--------|--------|--------|----------|---------------|--|
| Talephone     Data Point                        |                                                                                                                                                                                                                                                                                                                                                                                                                                                                                                                                                                                                                                                                                                                                                                                                                                                                                                                                                                                                                                                                                                                                                                                                                                                                                                                                                                                                                                                                                                                                                                                                                                                                                                                                                                                                                                                                                                                                                                                                                                                                                                                                |      |        | 0     | The set "Reception |        |        |        | es est   |               |  |
| Power Sockets                                   | Theetr                                                                                                                                                                                                                                                                                                                                                                                                                                                                                                                                                                                                                                                                                                                                                                                                                                                                                                                                                                                                                                                                                                                                                                                                                                                                                                                                                                                                                                                                                                                                                                                                                                                                                                                                                                                                                                                                                                                                                                                                                                                                                                                         | Capa | Obtobl | Boats | 1. a               | inform | Length | Midth  | HEIGHT N | er<br>Høght M |  |
|                                                 |                                                                                                                                                                                                                                                                                                                                                                                                                                                                                                                                                                                                                                                                                                                                                                                                                                                                                                                                                                                                                                                                                                                                                                                                                                                                                                                                                                                                                                                                                                                                                                                                                                                                                                                                                                                                                                                                                                                                                                                                                                                                                                                                |      |        |       |                    |        |        |        |          |               |  |
| Lansdowne Suite                                 | 150                                                                                                                                                                                                                                                                                                                                                                                                                                                                                                                                                                                                                                                                                                                                                                                                                                                                                                                                                                                                                                                                                                                                                                                                                                                                                                                                                                                                                                                                                                                                                                                                                                                                                                                                                                                                                                                                                                                                                                                                                                                                                                                            | 80   | 70     | 65    | 60                 | 250    | 20.10m | 11.00m | 3.35m    | 3.35m         |  |
| Lansdowne Suite 1 & 2                           | 110                                                                                                                                                                                                                                                                                                                                                                                                                                                                                                                                                                                                                                                                                                                                                                                                                                                                                                                                                                                                                                                                                                                                                                                                                                                                                                                                                                                                                                                                                                                                                                                                                                                                                                                                                                                                                                                                                                                                                                                                                                                                                                                            | 50   | 50     | 50    | 45                 | 200    | 14.10m | 7.30m  | 3.35m    | 3.35m         |  |
| Lansdowne Suite 1                               | 45                                                                                                                                                                                                                                                                                                                                                                                                                                                                                                                                                                                                                                                                                                                                                                                                                                                                                                                                                                                                                                                                                                                                                                                                                                                                                                                                                                                                                                                                                                                                                                                                                                                                                                                                                                                                                                                                                                                                                                                                                                                                                                                             | 36   | 32     | 30    | 25                 | 80     | 8.30m  | 7.10m  | 3.35m    | 3.35m         |  |
| Lansdowne Suite 2                               | 40                                                                                                                                                                                                                                                                                                                                                                                                                                                                                                                                                                                                                                                                                                                                                                                                                                                                                                                                                                                                                                                                                                                                                                                                                                                                                                                                                                                                                                                                                                                                                                                                                                                                                                                                                                                                                                                                                                                                                                                                                                                                                                                             | 30   | 20     | 20    | 18                 | 50     | 7.30m  | 7.00m  | 3.35m    | 3.35m         |  |
| Lansdowne Suite 3                               | 50                                                                                                                                                                                                                                                                                                                                                                                                                                                                                                                                                                                                                                                                                                                                                                                                                                                                                                                                                                                                                                                                                                                                                                                                                                                                                                                                                                                                                                                                                                                                                                                                                                                                                                                                                                                                                                                                                                                                                                                                                                                                                                                             | 30   | 20     | 25    | 22                 | 75     | 11.00m | 6.00m  | 3.35m    | 3.35m         |  |