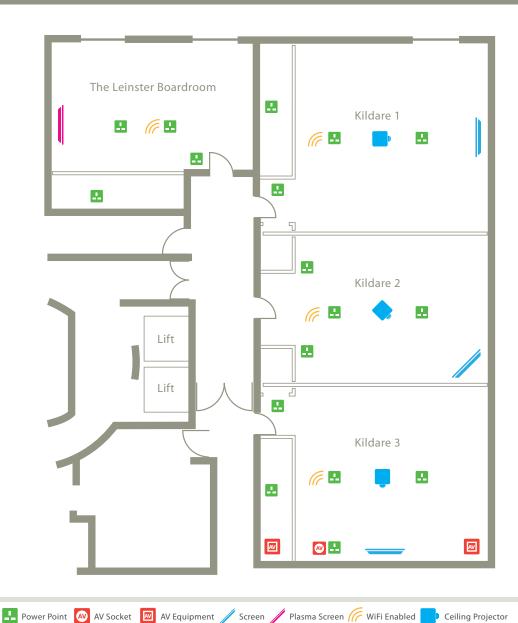

# State-of-the-art meeting rooms

When you're looking for a stylish and innovative approach to your meeting, seminar, training course or reception, the Leinster boardroom and Kildare suite provide the answer. Like the Carton Suite on the floor below, the Kildare suite can be split into three rooms. Or you can open it out to accommodate 100 delegates. Each room is fitted with state-of-the-art audio-visual equipment. With complimentary internet connection. And attentive Carton House service, of course.