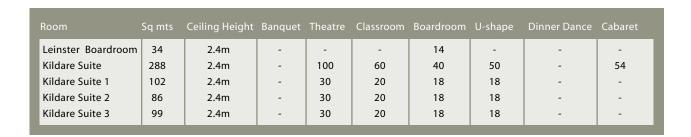

# State-of-the-art meeting rooms

When you're looking for a stylish and innovative approach to your meeting, seminar, training course or reception, the Leinster boardroom and Kildare suite provide the answer. Like the Carton Suite on the floor below, the Kildare suite can be split into three rooms. Or you can open it out to accommodate 100 delegates. Each room is fitted with state-of-the-art audio-visual equipment. With complimentary internet connection. And attentive Carton House service, of course.