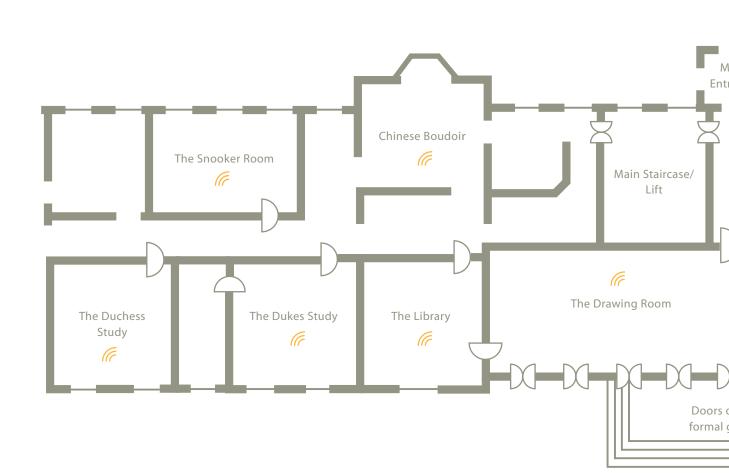

### In the Old House

Sometimes you just have to treat people to something special. Carton House is a unique venue that has been hosting special guests since 1739. Whatever your purpose – private dining in the Gold Salon or Morrison Dining Room, a board meeting in the Dukes Study, a seminar in the inspiring surrounds of the Library or exclusive use of the whole house – all rooms in the main house offer unrivalled historical grandeur with modern comfort. From dinner for twenty to drinks for 400, our dedicated team will help you make the best possible choice for your very special occasion.

View from the formal gardens

WiFi Enabled throughout building

| Room    |              | Sq mts | Ceiling Height | Banquet | Theatre | Classroom | Boardroom | U-shape | Cabaret | Cocktail reception |
|---------|--------------|--------|----------------|---------|---------|-----------|-----------|---------|---------|--------------------|
| The D   | uchess Study | 35     | 5.5m           | -       | -       | -         | 8         | -       | -       | -                  |
| The D   | ukes Study   | 31     | 5.5m           | -       | -       | -         | 8         | -       | -       | -                  |
| The Lil | brary        | 31     | 5.5m           | -       | -       | -         | 6         | -       | -       | -                  |
| The Di  | rawing Room  | 83     | 5.5m           | 70      | 70      | 30        | 26        | 20      | 36      | -                  |
|         |              |        |                |         |         |           |           |         |         |                    |
| _       |              |        |                |         |         |           |           |         |         |                    |

WiFi Enabled throughout building

| Room                | Sq mts | Ceiling Height | Banquet | Theatre | Classroom | Boardroom | U-shape | Cabaret | Cocktail reception |
|---------------------|--------|----------------|---------|---------|-----------|-----------|---------|---------|--------------------|
| The Gold Salon      | 62     | 5.5m           | 40      | 40      | 24        | 24        | 15      | 24      | -                  |
| Ante Room/Castles   | 33     | 5.5m           | -       | -       | -         | 8         | -       | -       | -                  |
| The Morrison Room   | 113    | 5.5m           | 70      | 60      | 30        | 26        | 20      | 36      | -                  |
| The Mallaghan Rm    | 80     | 5.5m           | -       | -       | -         | -         | -       | -       | -                  |
| Entire Ground Floor |        |                | 100     | -       | -         | -         | -       | -       | 400                |