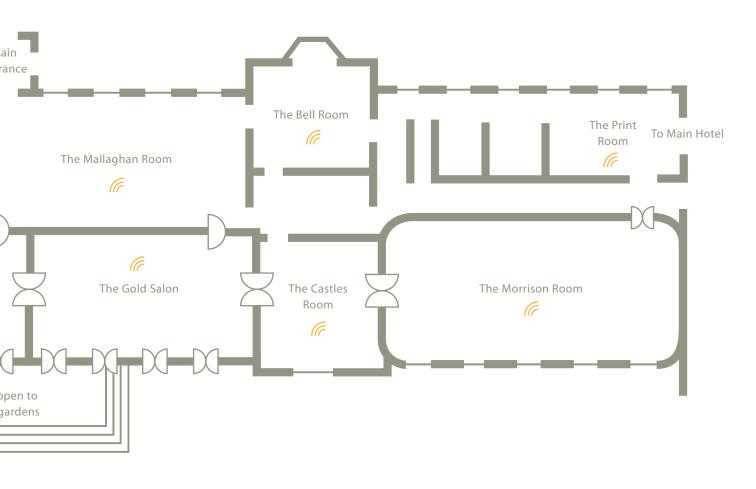

WiFi Enabled throughout building

| Room                | Sq mts | Ceiling Height | Banquet | Theatre | Classroom | Boardroom | U-shape | Cabaret | Cocktail reception |
|---------------------|--------|----------------|---------|---------|-----------|-----------|---------|---------|--------------------|
| The Gold Salon      | 62     | 5.5m           | 40      | 40      | 24        | 24        | 15      | 24      | -                  |
| Ante Room/Castles   | 33     | 5.5m           | -       | -       | -         | 8         | -       | -       | -                  |
| The Morrison Room   | 113    | 5.5m           | 70      | 60      | 30        | 26        | 20      | 36      | -                  |
| The Mallaghan Rm    | 80     | 5.5m           | -       | -       | -         | -         | -       | -       | -                  |
| Entire Ground Floor |        |                | 100     | -       | -         | -         | -       | -       | 400                |