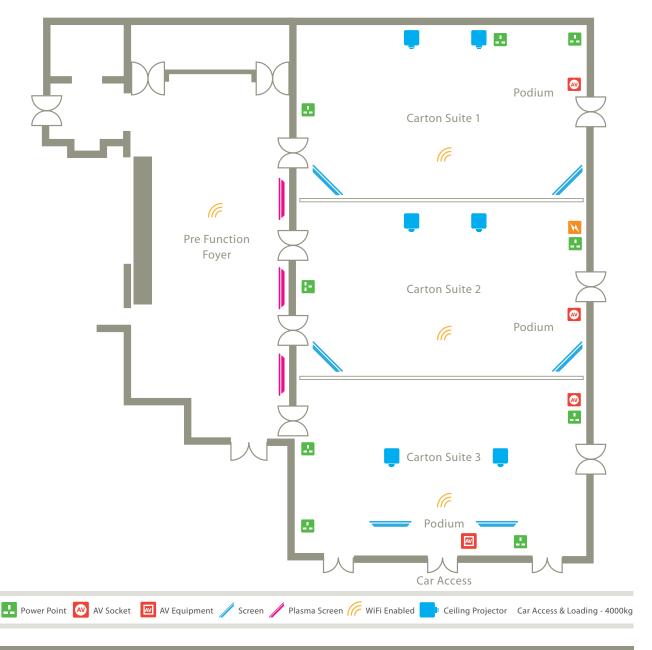

#### The Carton Suite

The Carton Suite is designed around modern business. With all the latest audio, video and internet technology you'd expect. Enjoy modern styling and natural daylight inside and invigorating breakouts on manicured lawns outside.

Take it as one suite. Or split it into three. With its own entrance and pre-function foyer, it adapts to your individual needs. Business conferences, product launches, exhibitions and even car launches – it's hosted them all. By night, it can be a sophisticated space for a drinks reception or a shimmering silver ballroom for 360 gala dinner guests. Or the setting for dinner after drinks in the main house.

| Room               | Sq mts | Ceiling Height | Banquet | Theatre | Classroom | Boardroom | U-shape | Dinner Dance | Cabaret |
|--------------------|--------|----------------|---------|---------|-----------|-----------|---------|--------------|---------|
| Carton Suite       | 510    | 3.2m           | 360     | 500     | 250       | -         | 94      | 330          | 250     |
| Carton Suite 1     | 162    | 3.2m           | 100     | 150     | 60        | 40        | 42      | 100          | 60      |
| Carton Suite 2     | 186    | 3.2m           | 100     | 120     | 60        | 40        | 42      | 100          | 60      |
| Carton Suite 3     | 162    | 3.2m           | 100     | 150     | 60        | 40        | 42      | 100          | 60      |
| Pre function Foyer | 378    | 2.5m           | -       | -       | -         | -         | -       | -            | -       |