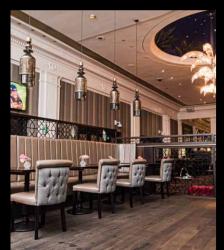

#### THE RESTAURANT

THE DISTINGUISHED DINING ROOM CHARACTERIZED BY ITS DYNAMIC ACCENTS AND ARCHED MIRRORS PROVIDES AN EXQUISITE BACKDROP FOR ALL OCCASIONS. FROM RELAXED DINING TO EXTRAVAGANT CELEBRATIONS.

With views of the signature Palm Beach Chandelier that dazzles from day to night, the surroundings exude Mayfair charm.