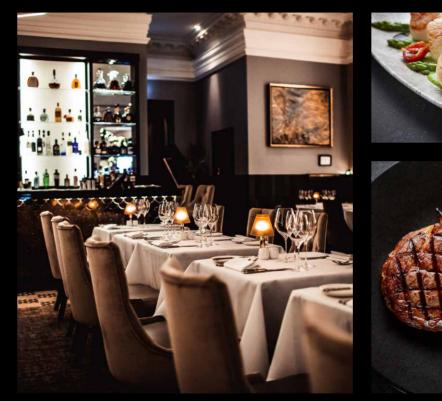

#### THE RESTAURANT

THE DISTINGUISHED DINING ROOM CHARACTERIZED BY ITS DYNAMIC ACCENTS AND ARCHED MIRRORS PROVIDES AN EXQUISITE BACKDROP FOR ALL OCCASIONS. FROM RELAXED DINING TO EXTRAVAGANT CELEBRATIONS.

With views of the signature Palm Beach Chandelier that dazzles from day to night, the surroundings exude Mayfair charm.