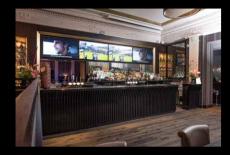

#### BAR & GRILL

INFORMAL MEETINGS, RELAX IN THE CONTEMPORARY SETTING OF THE BAR AND GRILL. FOUR 50-INCH FLAT SCREEN TVS SHOWCASE A VARIETY OF SPORTING EVENTS, MAKING THIS THE PERFECT SPACE FOR AVID SPORTS FANS. SIT BACK AND ENJOY.