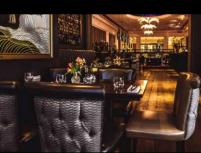

#### BAR & GRILL

INFORMAL MEETINGS, RELAX IN THE CONTEMPORARY SETTING OF THE BAR AND GRILL. FOUR 50-INCH FLAT SCREEN TVS SHOWCASE A VARIETY OF SPORTING EVENTS, MAKING THIS THE PERFECT SPACE FOR AVID SPORTS FANS. SIT BACK AND ENJOY.

Perfect for small groups and parties of up to 20 guests.