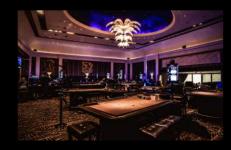

## THE LOUNGE

DECADENT, PLUSH INTERIORS SET THE SCENE FOR A VARIETY OF EVENTS. WHILE OUR SELECTION OF RESIDENT DJ'S MEET THE TONE OF YOUR PARTY.

Perfect for standing receptions of 110 guests or seated events of 50 guests. Equipped with a private bar, AV facilities and bespoke options to fulfill your every request.

#### THE RESTAURANT

THE DISTINGUISHED DINING ROOM CHARACTERIZED BY ITS DYNAMIC ACCENTS AND ARCHED MIRRORS PROVIDES AN EXQUISITE BACKDROP FOR ALL OCCASIONS. FROM RELAXED DINING TO EXTRAVAGANT CELEBRATIONS.

With views of the signature Palm Beach Chandelier that dazzles from day to night, the surroundings exude Mayfair charm.