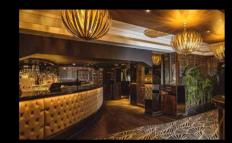

#### THE RESTAURANT

THE DISTINGUISHED DINING ROOM CHARACTERIZED BY ITS DYNAMIC ACCENTS AND ARCHED MIRRORS PROVIDES AN EXQUISITE BACKDROP FOR ALL OCCASIONS. FROM RELAXED DINING TO EXTRAVAGANT CELEBRATIONS.

With views of the signature Palm Beach Chandelier that dazzles from day to night, the surroundings exude Mayfair charm.