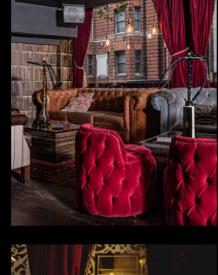

## THE LOUNGE

DECADENT, PLUSH INTERIORS SET THE SCENE FOR A VARIETY OF EVENTS. WHILE OUR SELECTION OF RESIDENT DJ'S MEET THE TONE OF YOUR PARTY.

Perfect for standing receptions of 110 guests or seated events of 50 guests. Equipped with a private bar, AV facilities and bespoke options to fulfill your every request.