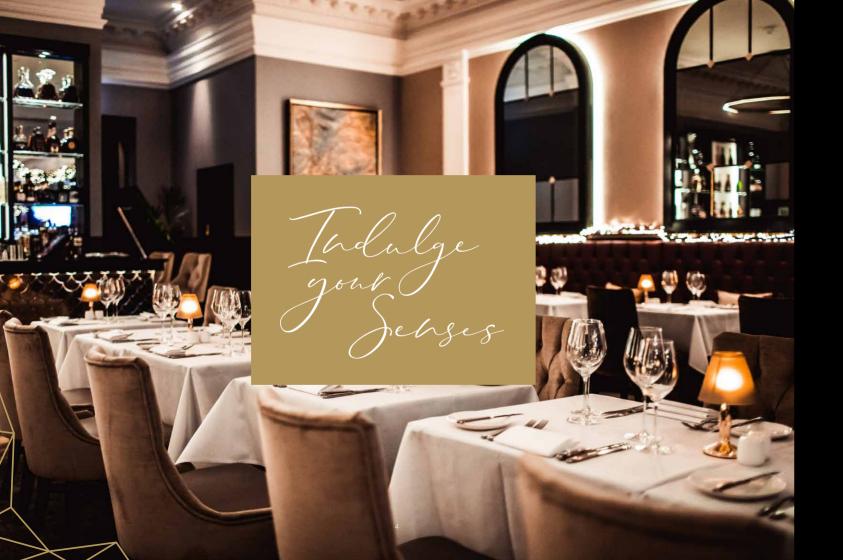

#### THE RESTAURANT

THE DISTINGUISHED DINING ROOM CHARACTERIZED BY ITS DYNAMIC ACCENTS AND ARCHED MIRRORS PROVIDES AN EXQUISITE BACKDROP FOR ALL OCCASIONS. FROM RELAXED DINING TO EXTRAVAGANT CELEBRATIONS.

With views of the signature Palm Beach Chandelier that dazzles from day to night, the surroundings exude Mayfair charm.