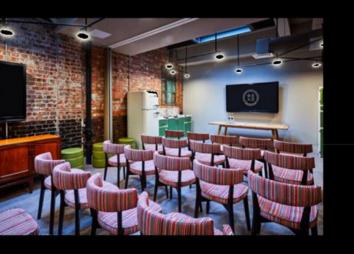

## MEETING SPACE ARRANGEMENTS

Clockwise, from top right:

The Lounge + The Kitchen, boardroom setup

The Lounge + The Kitchen, reception setup

The Lounge + The Kitchen, theatre setup