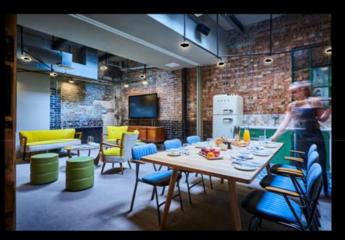

## MEETING SPACE ARRANGEMENTS

Clockwise, from top right:

The Lounge + The Kitchen, boardroom setup

The Lounge + The Kitchen, reception setup

The Lounge + The Kitchen, theatre setup