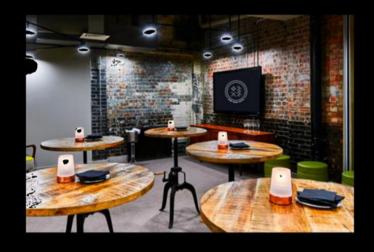

## MEETING SPACE ARRANGEMENTS

Clockwise, from top right:

The Lounge + The Kitchen, boardroom setup

The Lounge + The Kitchen, reception setup

The Lounge + The Kitchen, theatre setup