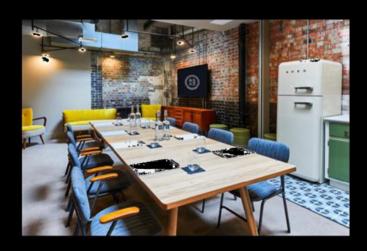

## MEETING SPACE ARRANGEMENTS

Clockwise, from top right:

The Lounge + The Kitchen, boardroom setup

The Lounge + The Kitchen, reception setup

The Lounge + The Kitchen, theatre setup