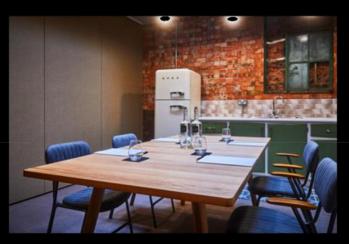

## MEETING SPACE ARRANGEMENTS

Clockwise, from top right:

The Lounge + The Kitchen, boardroom setup

The Lounge + The Kitchen, reception setup

The Lounge + The Kitchen, theatre setup