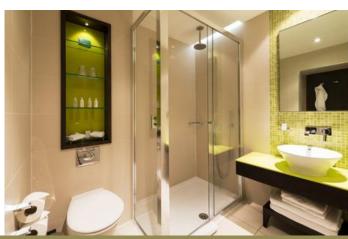

## Bedroom amenities highlights

- Nespresso coffee machine
- Mini bar with complimentary soft drinks
- Full length mirror
- Antiallergenic pillows
- Triple glazed windows

- Designers guild bed cushions
- iPod clock radio alarm clock
- Steam iron and ironing board
- Hairdryer
- Large Spa inspired rain showers
- · Low level night light
- Hypnos bedding
- LCD TV 42"
- Electronic safe