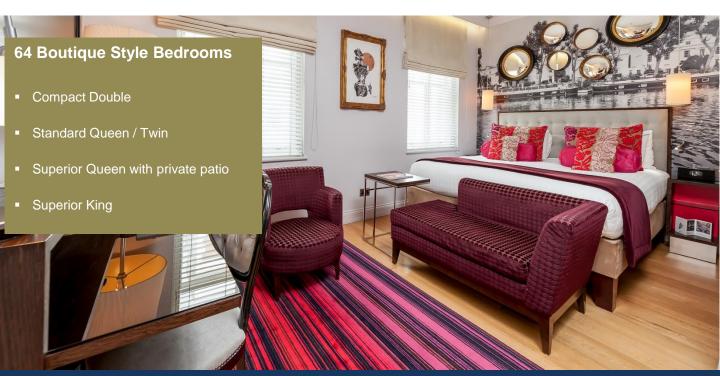

## Bedroom amenities highlights

- Nespresso coffee machine
- Mini bar with complimentary soft drinks
- Full length mirror
- Antiallergenic pillows
- Triple glazed windows

- Designers guild bed cushions
- iPod clock radio alarm clock
- Steam iron and ironing board
- Hairdryer
- Large Spa inspired rain showers
- · Low level night light
- Hypnos bedding
- LCD TV 42"
- Electronic safe