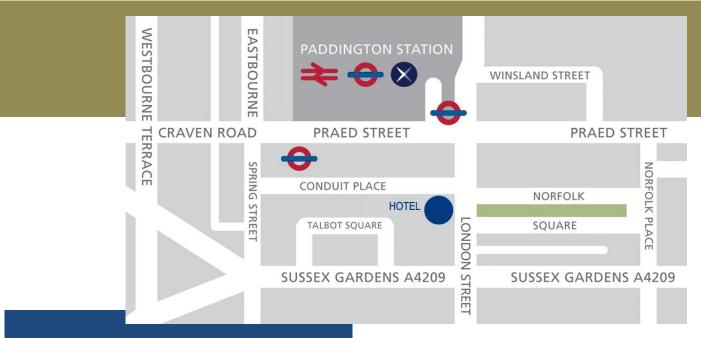

#### **LOCATION HIGHLIGHTS**

- Paddington Tube Station: 30 seconds
- National Rail (London Paddington): 30 seconds
- Heathrow Airport: 15 mins (Heathrow Express Train)
- · Paddington Basin: 5 minutes
- Hyde Park: 2 minutes
- In proximity of Marble Arch, Notting Hill and Bayswater
- Lancaster Gate Tube Station: 2 minutes

### **Hotel Indigo London Paddington**

16 London Street Paddington London W2 1HL

T: +44 (0) 207 706 4444

F: +44 (0) 207 706 1100

E: stay@indigopaddington.com

W: www.indigopaddington.com