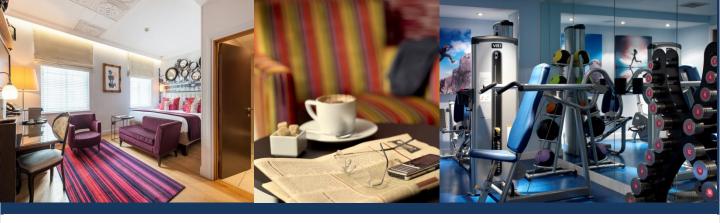

## Bedroom amenities highlights

- Nespresso coffee machine
- Mini bar with complimentary soft drinks
- Full length mirror
- Antiallergenic pillows
- Triple glazed windows

- Designers guild bed cushions
- iPod clock radio alarm clock
- Steam iron and ironing board
- Hairdryer
- Large Spa inspired rain showers
- · Low level night light
- Hypnos bedding
- LCD TV 42"
- Electronic safe

- Concierge
- Bar

In-room Dining

Restaurant

- Terrace
- 24-hour gym (Cybex machines)