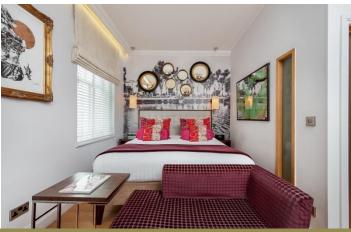

## Bedroom amenities highlights

- Nespresso coffee machine
- Mini bar with complimentary soft drinks
- Full length mirror
- Antiallergenic pillows
- Triple glazed windows

- Designers guild bed cushions
- iPod clock radio alarm clock
- Steam iron and ironing board
- Hairdryer
- Large Spa inspired rain showers
- · Low level night light
- Hypnos bedding
- LCD TV 42"
- Electronic safe