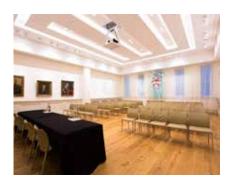

## The David Burbidge Room

## The David Burbidge Room was divided but has been combined into one room. It may be accessed through the door immediately opposite the reception entrance.

| Standard layout (boardroom) | 30 people                                          |
|-----------------------------|----------------------------------------------------|
| Theatre-style layout        | 70 people                                          |
| Cocktail/Reception          | 100 people                                         |
| Classroom-style layout      | 25 people                                          |
| Cabaret-style layout        | 30 people                                          |
| U-shape table               | 50 people (chairs inside and outside of the table) |
| Round tables                | 60 people                                          |