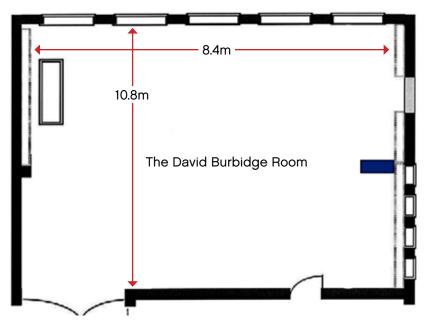

## The David Burbidge Room was divided but has been combined into one room. It may be accessed through the door immediately opposite the reception entrance.

| Standard layout (boardroom) | 30 people                                          |
|-----------------------------|----------------------------------------------------|
| Theatre-style layout        | 70 people                                          |
| Cocktail/Reception          | 100 people                                         |
| Classroom-style layout      | 25 people                                          |
| Cabaret-style layout        | 30 people                                          |
| U-shape table               | 50 people (chairs inside and outside of the table) |
| Round tables                | 60 people                                          |

## Ground Floor Plan

Not to scale

Furniture Makers' Hall

> 12 Austin Friars London EC2N 2HE

First Floor Plan