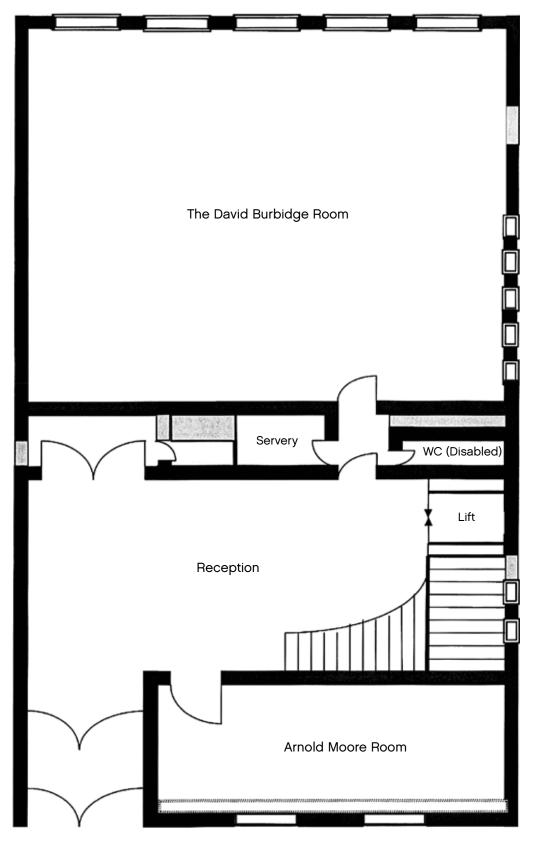

## The David Burbidge Room

## The David Burbidge Room was divided but has been combined into one room. It may be accessed through the door immediately opposite the reception entrance.

| Standard layout (boardroom) | 30 people                                          |
|-----------------------------|----------------------------------------------------|
| Theatre-style layout        | 70 people                                          |
| Cocktail/Reception          | 100 people                                         |
| Classroom-style layout      | 25 people                                          |
| Cabaret-style layout        | 30 people                                          |
| U-shape table               | 50 people (chairs inside and outside of the table) |
| Round tables                | 60 people                                          |

- Classic furnishings
- Natural light
- Free WiFi access
- Ground floor level access
- Air conditioning / heating.

Not to scale

Furniture Makers' Hall

> 12 Austin Friars London EC2N 2HE

## Ground Floor Plan

Not to scale

Furniture Makers' Hall

> 12 Austin Friars London EC2N 2HE

First Floor Plan