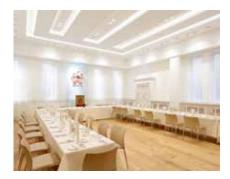

## The David Burbidge Room

## The David Burbidge Room was divided but has been combined into one room. It may be accessed through the door immediately opposite the reception entrance.

| Standard layout (boardroom) | 30 people                                          |
|-----------------------------|----------------------------------------------------|
| Theatre-style layout        | 70 people                                          |
| Cocktail/Reception          | 100 people                                         |
| Classroom-style layout      | 25 people                                          |
| Cabaret-style layout        | 30 people                                          |
| U-shape table               | 50 people (chairs inside and outside of the table) |
| Round tables                | 60 people                                          |