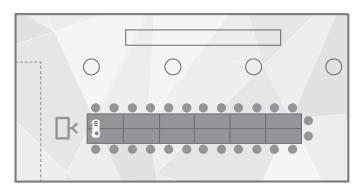

## STUDIO

WITH FLOOR TO CEILING WINDOWS OVERLOOKING LIVERPOOL STREET, THE ANDAZ STUDIO IS A FULLY SELF-CONTAINED LOFT-STYLE SPACE. AN OPEN PLAN KITCHEN ALSO PROVIDES A FOCAL POINT TO ENGAGE INTERACTION ESPECIALLY WHEN PAIRED WITH OUR SPECIALLY CURATED 'MIX IT UP' PACKAGES. SYMBOLISING TRUE ANDAZ PERSONAL STYLE, THE EXPOSED WINE CELLAR AND BLACK AND WHITE PORTRAITS OF LOCAL PEOPLE GIVE THE ROOM A MODERN, URBAN EDGE. THE ANDAZ STUDIO PRESENTS THE PERFECT SPACE FOR BREAKFAST MEETINGS, WORKING LUNCHES OR INTERACTIVE EVENINGS.

For enquiries or to book your visit please contact our Sales – Groups & Events team at +44 (0) 207 618 5618 or londonevents@andaz.com

## BOARDROOM



## THEATRE



## SQUARES