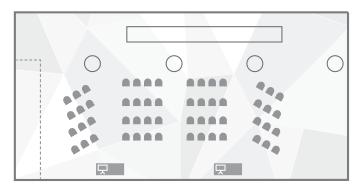

## STUDIO

WITH FLOOR TO CEILING WINDOWS OVERLOOKING LIVERPOOL STREET, THE ANDAZ STUDIO IS A FULLY SELF-CONTAINED LOFT-STYLE SPACE. AN OPEN PLAN KITCHEN ALSO PROVIDES A FOCAL POINT TO ENGAGE INTERACTION ESPECIALLY WHEN PAIRED WITH OUR SPECIALLY CURATED 'MIX IT UP' PACKAGES. SYMBOLISING TRUE ANDAZ PERSONAL STYLE, THE EXPOSED WINE CELLAR AND BLACK AND WHITE PORTRAITS OF LOCAL PEOPLE GIVE THE ROOM A MODERN, URBAN EDGE. THE ANDAZ STUDIO PRESENTS THE PERFECT SPACE FOR BREAKFAST MEETINGS, WORKING LUNCHES OR INTERACTIVE EVENINGS.

For enquiries or to book your visit please contact our Sales – Groups & Events team at +44 (0) 207 618 5618 or londonevents@andaz.com

## BOARDROOM



## THEATRE



## SQUARES