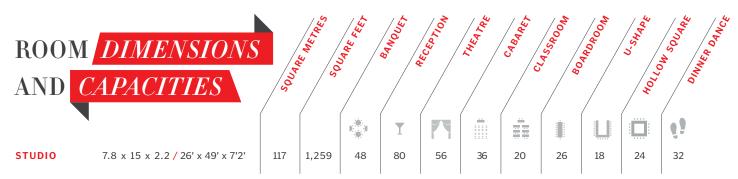

## STUDIO

WITH FLOOR TO CEILING WINDOWS OVERLOOKING LIVERPOOL STREET, THE ANDAZ STUDIO IS A FULLY SELF-CONTAINED LOFT-STYLE SPACE. AN OPEN PLAN KITCHEN ALSO PROVIDES A FOCAL POINT TO ENGAGE INTERACTION ESPECIALLY WHEN PAIRED WITH OUR SPECIALLY CURATED 'MIX IT UP' PACKAGES. SYMBOLISING TRUE ANDAZ PERSONAL STYLE, THE EXPOSED WINE CELLAR AND BLACK AND WHITE PORTRAITS OF LOCAL PEOPLE GIVE THE ROOM A MODERN, URBAN EDGE. THE ANDAZ STUDIO PRESENTS THE PERFECT SPACE FOR BREAKFAST MEETINGS, WORKING LUNCHES OR INTERACTIVE EVENINGS.