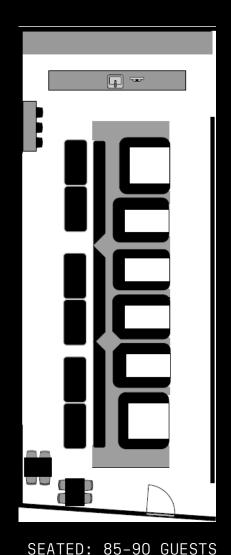

#### GOGO EXCLUSIVE USE

Next to Chin Chin lies its mistress GOGO.

A mysterious and seductive annex dining room for events looking to explore the dark side.

GOGO can host up to 75 guests seated across nine tables. On the right-hand side of the room, there are four booths seating eight guests and two booths seating 6. On the left-hand side, there are three tables of 10.