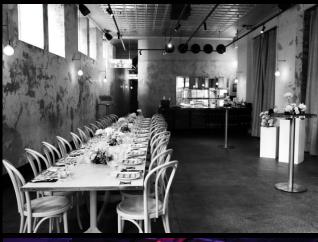

GOGO is available to hire out exclusively on selected days only.

STANDING: 100 GUESTS

Down a neon hallway that spills into this vibrant space Chii 1, is perfect for larger groups with a versatile array of setup options to suit your occasion.

Accommodating up to 66 guests seated, or 80 guests cocktail style, Chii 1 is here for you to make your mark; from ringing wedding bells to blowing out birthday candles and everything in between.

SEATED: 30 GUESTS