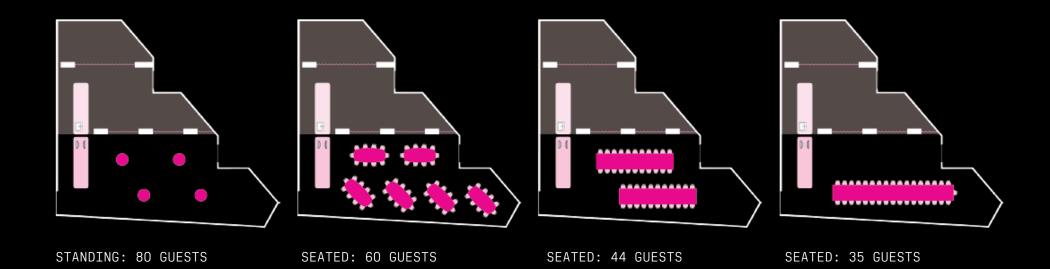

GOGO is available to hire out exclusively on selected days only.

STANDING: 100 GUESTS

Down a neon hallway that spills into this vibrant space Chii 1, is perfect for larger groups with a versatile array of setup options to suit your occasion.

Accommodating up to 66 guests seated, or 80 guests cocktail style, Chii 1 is here for you to make your mark; from ringing wedding bells to blowing out birthday candles and everything in between.

SEATED: 30 GUESTS