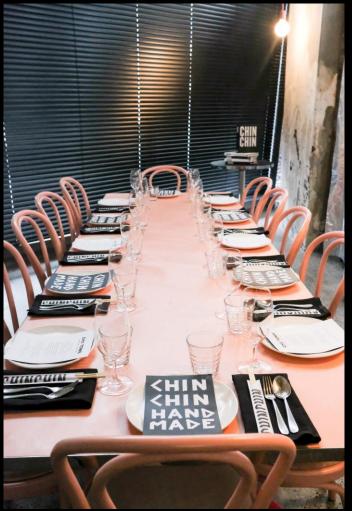

#### GOGO EXCLUSIVE USE

Next to Chin Chin lies its mistress GOGO.

A mysterious and seductive annex dining room for events looking to explore the dark side.

GOGO can host up to 75 guests seated across nine tables. On the right-hand side of the room, there are four booths seating eight guests and two booths seating 6. On the left-hand side, there are three tables of 10.

GOGO is available to hire out exclusively on selected days only.

STANDING: 100 GUESTS

Down a neon hallway that spills into this vibrant space Chii 1, is perfect for larger groups with a versatile array of setup options to suit your occasion.