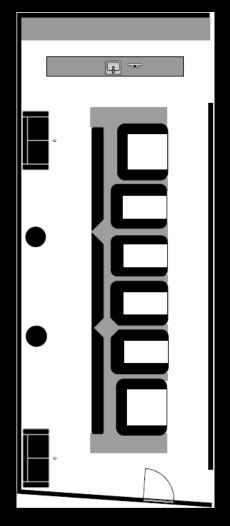

Accommodating up to 66 guests seated, or 80 guests cocktail style, Chii 1 is here for you to make your mark; from ringing wedding bells to blowing out birthday candles and everything in between.

SEATED: 30 GUESTS