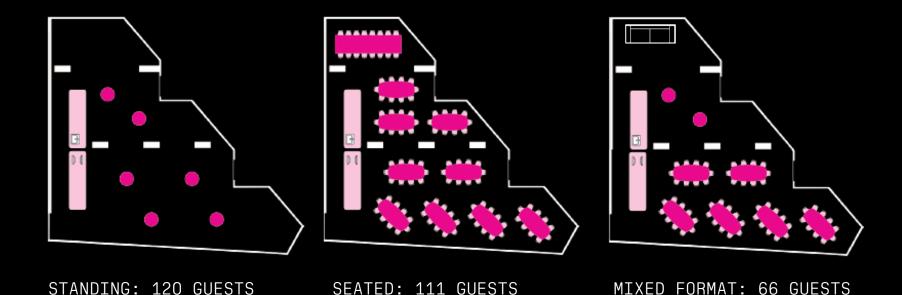

GOGO is available to hire out exclusively on selected days only.

STANDING: 100 GUESTS

Down a neon hallway that spills into this vibrant space Chii 1, is perfect for larger groups with a versatile array of setup options to suit your occasion.

Accommodating up to 66 guests seated, or 80 guests cocktail style, Chii 1 is here for you to make your mark; from ringing wedding bells to blowing out birthday candles and everything in between.

SEATED: 30 GUESTS