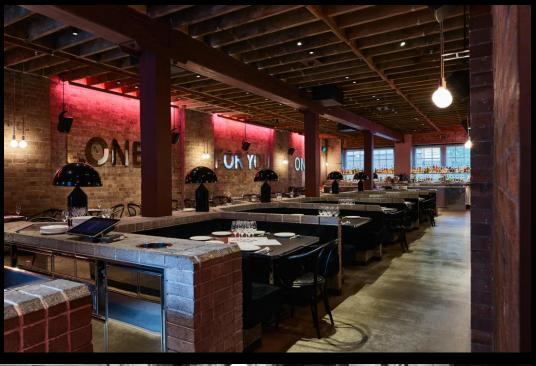

#### GOGO EXCLUSIVE USE

Next to Chin Chin lies its mistress GOGO.

A mysterious and seductive annex dining room for events looking to explore the dark side.

GOGO can host up to 75 guests seated across nine tables. On the right-hand side of the room, there are four booths seating eight guests and two booths seating 6. On the left-hand side, there are three tables of 10.

GOGO is available to hire out exclusively on selected days only.

STANDING: 100 GUESTS

Down a neon hallway that spills into this vibrant space Chii 1, is perfect for larger groups with a versatile array of setup options to suit your occasion.