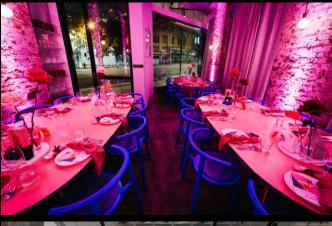

#### GOGO EXCLUSIVE USE

Next to Chin Chin lies its mistress GOGO.

A mysterious and seductive annex dining room for events looking to explore the dark side.

GOGO can host up to 75 guests seated across nine tables. On the right-hand side of the room, there are four booths seating eight guests and two booths seating 6. On the left-hand side, there are three tables of 10.

GOGO is available to hire out exclusively on selected days only.

STANDING: 100 GUESTS

Down a neon hallway that spills into this vibrant space Chii 1, is perfect for larger groups with a versatile array of setup options to suit your occasion.