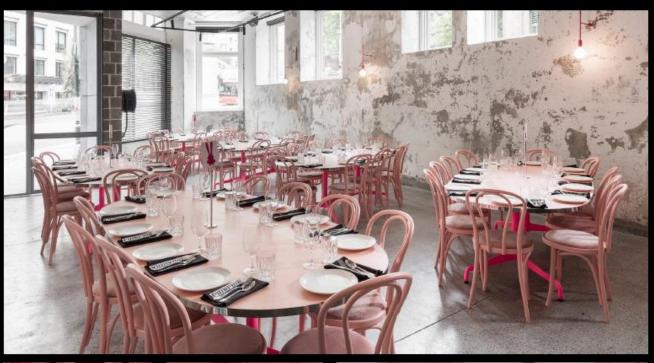

#### GOGO EXCLUSIVE USE

Next to Chin Chin lies its mistress GOGO.

A mysterious and seductive annex dining room for events looking to explore the dark side.

GOGO can host up to 75 guests seated across nine tables. On the right-hand side of the room, there are four booths seating eight guests and two booths seating 6. On the left-hand side, there are three tables of 10.

GOGO is available to hire out exclusively on selected days only.

STANDING: 100 GUESTS

Down a neon hallway that spills into this vibrant space Chii 1, is perfect for larger groups with a versatile array of setup options to suit your occasion.