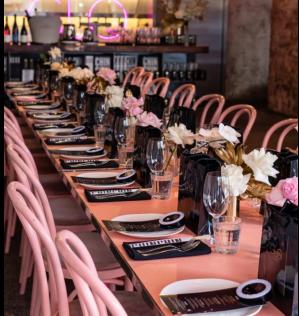

#### GOGO EXCLUSIVE USE

Next to Chin Chin lies its mistress GOGO.

A mysterious and seductive annex dining room for events looking to explore the dark side.

GOGO can host up to 75 guests seated across nine tables. On the right-hand side of the room, there are four booths seating eight guests and two booths seating 6. On the left-hand side, there are three tables of 10.

GOGO is available to hire out exclusively on selected days only.

STANDING: 100 GUESTS

Down a neon hallway that spills into this vibrant space Chii 1, is perfect for larger groups with a versatile array of setup options to suit your occasion.