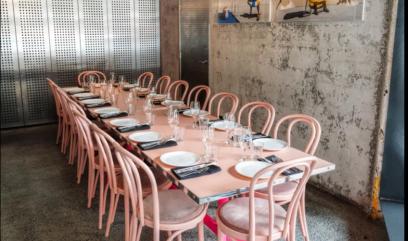

#### GOGO EXCLUSIVE USE

Next to Chin Chin lies its mistress GOGO.

A mysterious and seductive annex dining room for events looking to explore the dark side.

GOGO can host up to 75 guests seated across nine tables. On the right-hand side of the room, there are four booths seating eight guests and two booths seating 6. On the left-hand side, there are three tables of 10.

GOGO is available to hire out exclusively on selected days only.

STANDING: 100 GUESTS

Down a neon hallway that spills into this vibrant space Chii 1, is perfect for larger groups with a versatile array of setup options to suit your occasion.