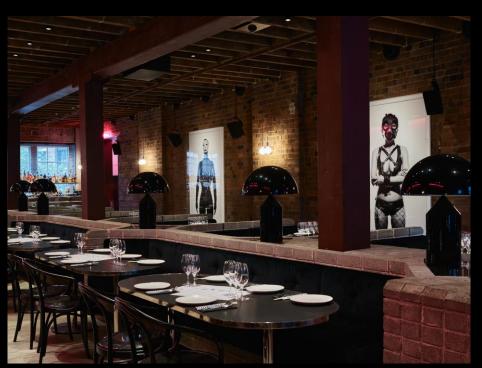

#### GOGO EXCLUSIVE USE

Next to Chin Chin lies its mistress GOGO.

A mysterious and seductive annex dining room for events looking to explore the dark side.

GOGO can host up to 75 guests seated across nine tables. On the right-hand side of the room, there are four booths seating eight guests and two booths seating 6. On the left-hand side, there are three tables of 10.

GOGO is available to hire out exclusively on selected days only.

STANDING: 100 GUESTS

Down a neon hallway that spills into this vibrant space Chii 1, is perfect for larger groups with a versatile array of setup options to suit your occasion.