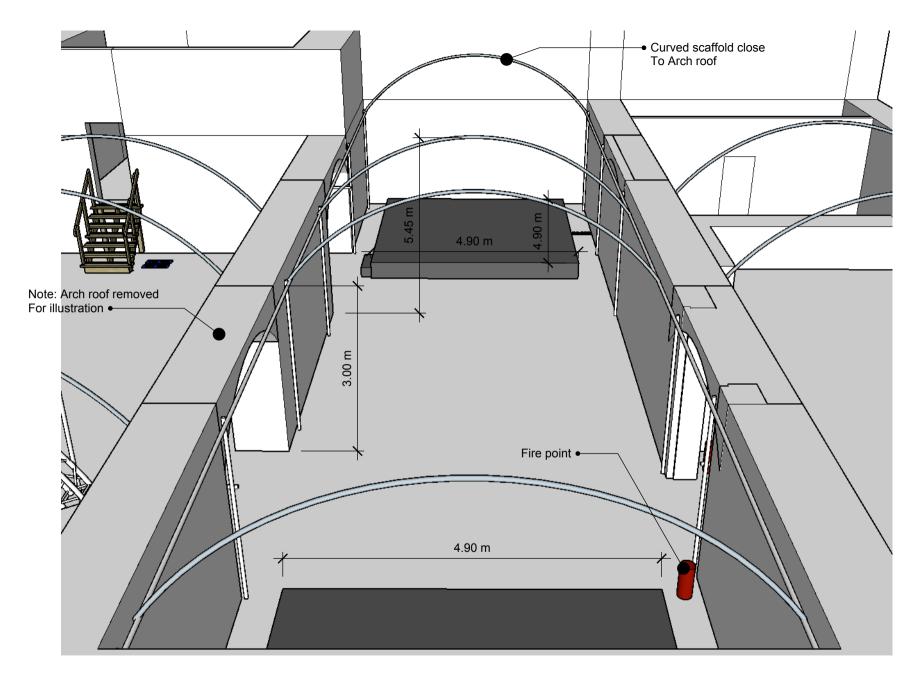

| Loco Klub | PROJECT<br>Loco Klub<br>Bristol | project no.<br>IC 003 | <b>ISSUE</b><br>20/07/19 | drawn by<br>AHB | DESCRIPTION<br>Ground floor<br>Performance area |  |
|-----------|---------------------------------|-----------------------|--------------------------|-----------------|-------------------------------------------------|--|
|-----------|---------------------------------|-----------------------|--------------------------|-----------------|-------------------------------------------------|--|