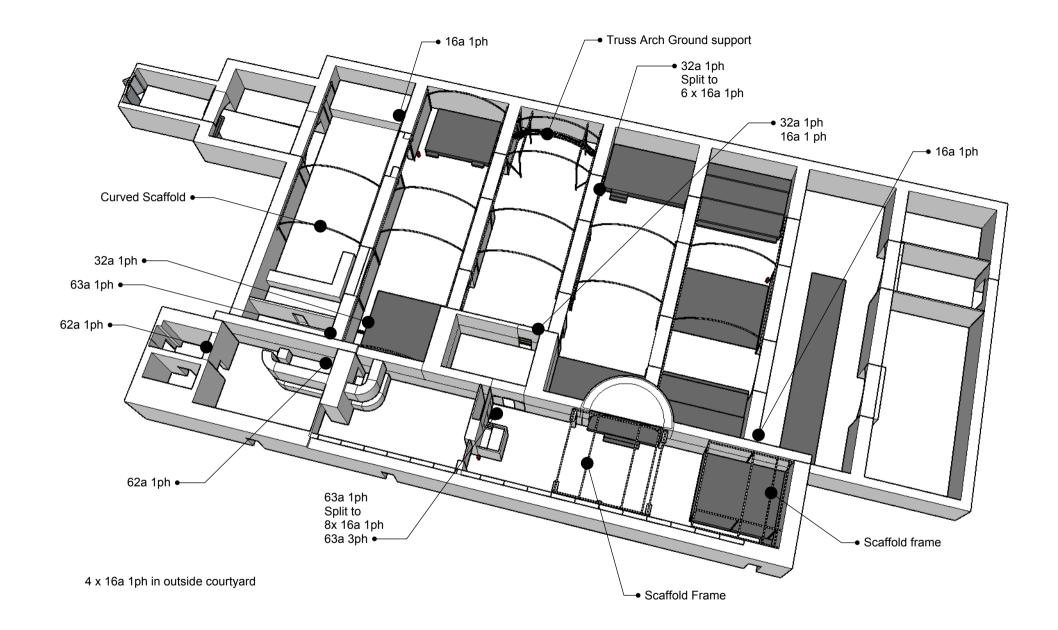

| CLIENT<br>Loco Klub | PROJECT<br>Loco Klub<br>Bristol | project no.<br>IC 003 | <b>іssue</b><br>20/07/19 | <b>drawn by</b><br>AHB | DESCRIPTION<br>Tunnels & Ground Floor<br>Scaffold & Power overview |  |
|---------------------|---------------------------------|-----------------------|--------------------------|------------------------|--------------------------------------------------------------------|--|
|                     | 1                               | 1                     | 1                        |                        |                                                                    |  |