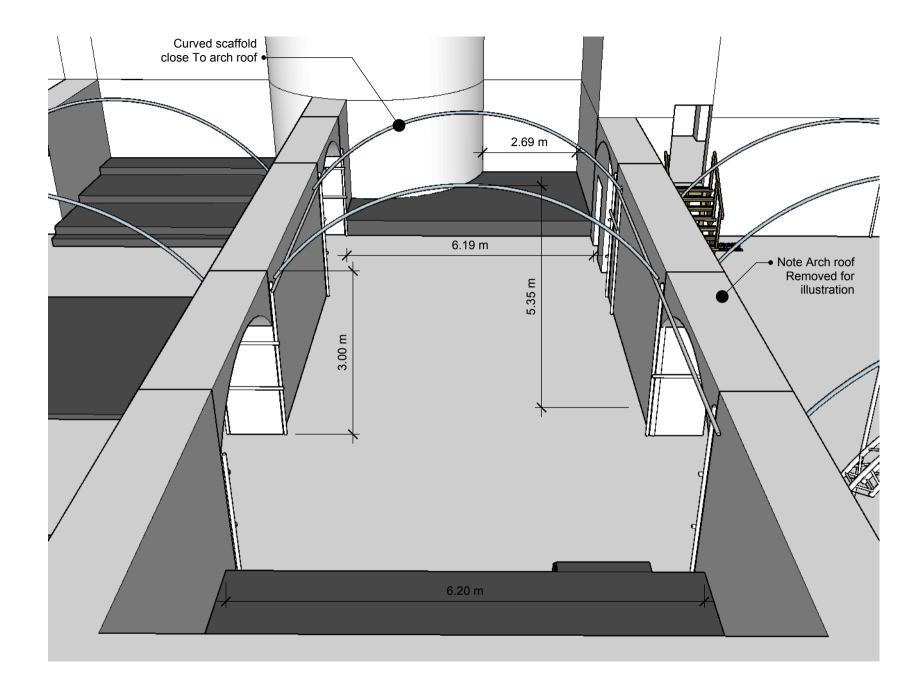

| Loco Klub | PROJECT<br>Loco Klub<br>Bristol | PROJECT NO.<br>IC 003 | 15SUE<br>20/07/19 | drawn by<br>AHB | DESCRIPTION<br>Tunnel 2 Detail |  |
|-----------|---------------------------------|-----------------------|-------------------|-----------------|--------------------------------|--|
|-----------|---------------------------------|-----------------------|-------------------|-----------------|--------------------------------|--|