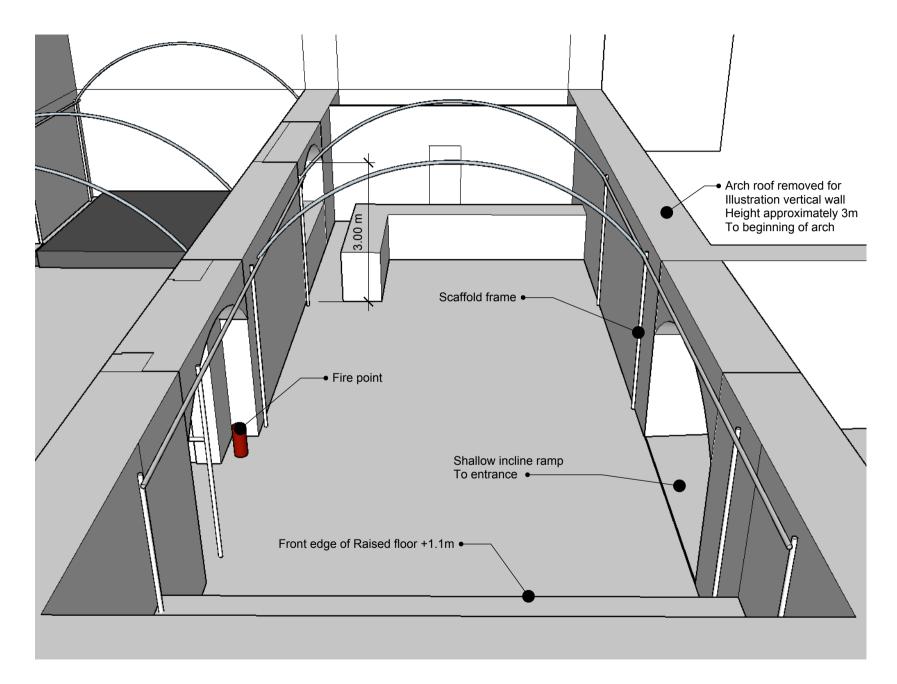

|  | client<br>Loco Klub | PROJECT<br>Loco Klub<br>Bristol | project no.<br>IC 003 | <b>issue</b><br>20/07/19 | drawn by<br>AHB | DESCRIPTION<br>Tunnel 1 - Bar Detail |  |
|--|---------------------|---------------------------------|-----------------------|--------------------------|-----------------|--------------------------------------|--|
|--|---------------------|---------------------------------|-----------------------|--------------------------|-----------------|--------------------------------------|--|