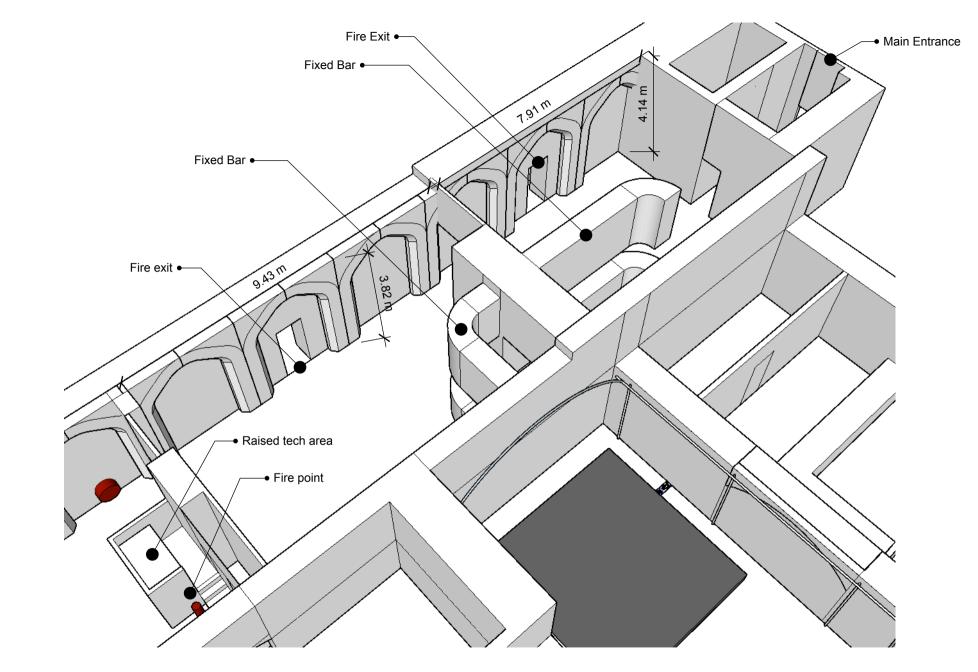

| CLIENT<br>Loco Klub | PROJECT<br>Loco Klub<br>Bristol | PROJECT NO.<br>IC 003 | <b>ISSUE</b><br>20/07/19 | AHB | DESCRIPTION<br>Tunnels & Ground Floor<br>Dimensions & Exit overview |  |
|---------------------|---------------------------------|-----------------------|--------------------------|-----|---------------------------------------------------------------------|--|
|---------------------|---------------------------------|-----------------------|--------------------------|-----|---------------------------------------------------------------------|--|