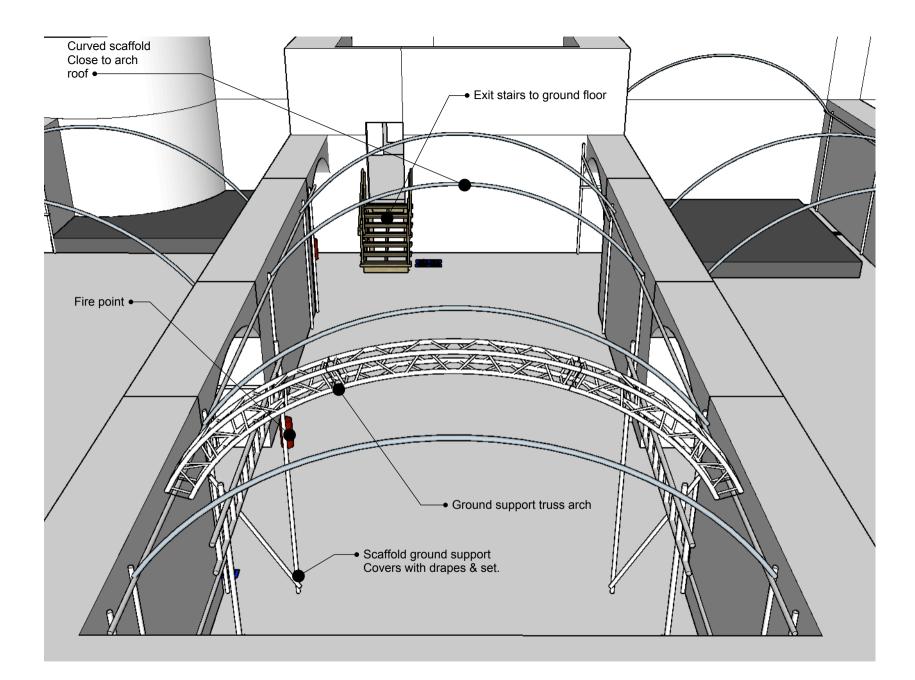

| CLIENT<br>Loco Klub | PROJECT<br>Loco Klub<br>Bristol | project no.<br>IC 003 | <b>іssue</b><br>20/07/19 | <b>drawn by</b><br>AHB | DESCRIPTION<br>Tunnels & Ground Floor<br>Scaffold & Power overview |  |
|---------------------|---------------------------------|-----------------------|--------------------------|------------------------|--------------------------------------------------------------------|--|
|                     | 1                               | 1                     | 1                        |                        |                                                                    |  |