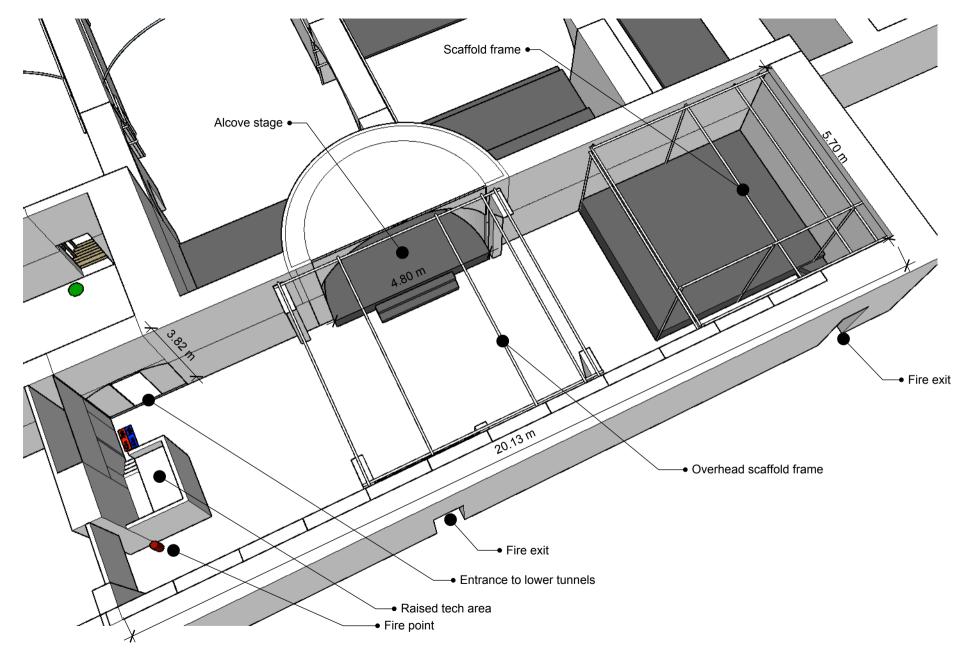

| CLIENT<br>Loco Klub | PROJECT<br>Loco Klub<br>Bristol | project no.<br>IC 003 | <b>іssue</b><br>20/07/19 | <b>drawn by</b><br>AHB | DESCRIPTION<br>Tunnels & Ground Floor<br>Scaffold & Power overview |  |
|---------------------|---------------------------------|-----------------------|--------------------------|------------------------|--------------------------------------------------------------------|--|
|                     | 1                               | 1                     | 1                        |                        |                                                                    |  |