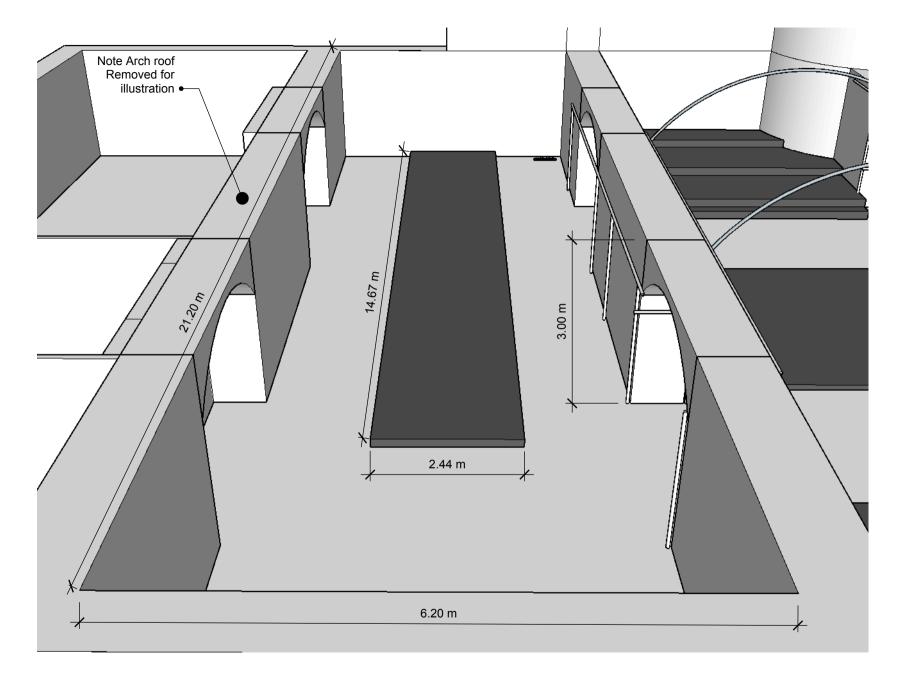

| Loco Klub | PROJECT<br>Loco Klub<br>Bristol | project no.<br>IC 003 | <b>ISSUE</b><br>20/07/19 | drawn by<br>AHB | DESCRIPTION<br>Ground floor<br>Performance area |  |
|-----------|---------------------------------|-----------------------|--------------------------|-----------------|-------------------------------------------------|--|
|-----------|---------------------------------|-----------------------|--------------------------|-----------------|-------------------------------------------------|--|