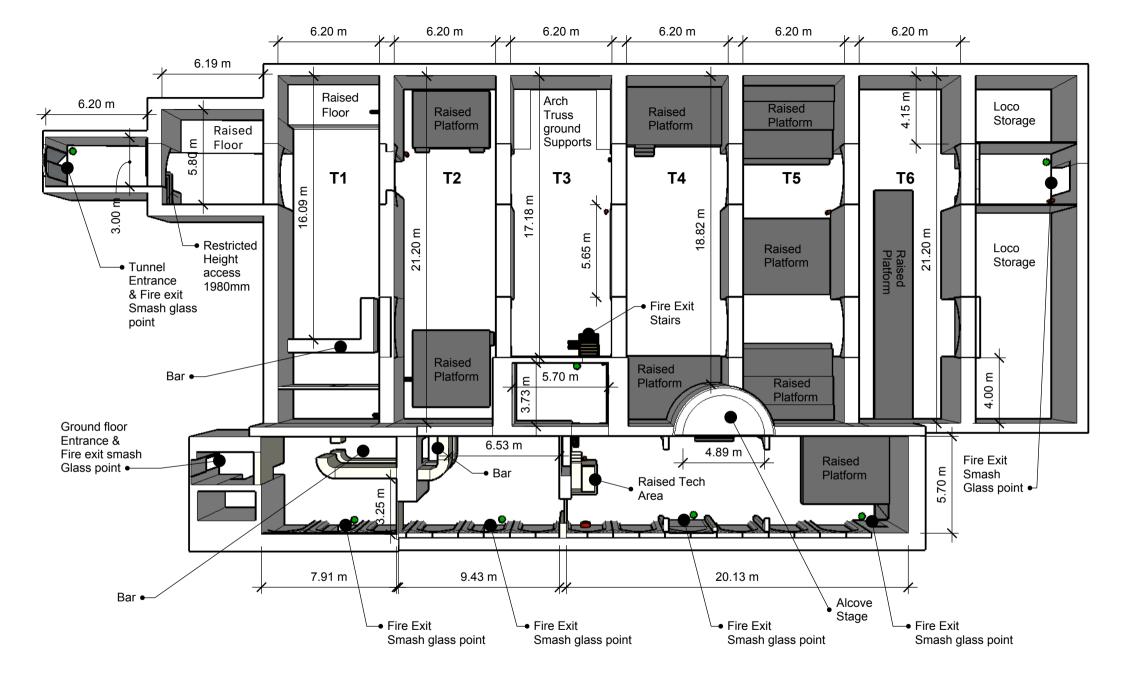

| CLIENT<br>Loco Klub | PROJECT<br>Loco Klub<br>Bristol | PROJECT NO.<br>IC 003 | <b>ISSUE</b><br>20/07/19 | AHB | DESCRIPTION<br>Tunnels & Ground Floor<br>Dimensions & Exit overview |  |
|---------------------|---------------------------------|-----------------------|--------------------------|-----|---------------------------------------------------------------------|--|
|---------------------|---------------------------------|-----------------------|--------------------------|-----|---------------------------------------------------------------------|--|