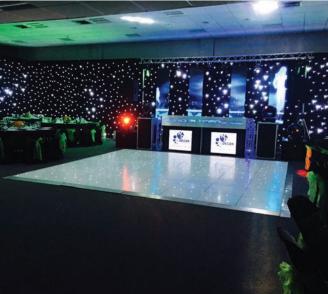

## WELCOME

If you're looking for a flexible, versatile and great value event space, then look no further!

Ideal for birthdays, wedding receptions, parties, corporate events, wakes, smaller cultural events, exhibitions and Christmas parties, the Masefield Suite can hold up to 300 people in a theatre-style layout or 200 guests seated at banquet tables. There's a commercial kitchen, fully licensed bar and an adjoining room available to hire for those requiring space for an extra 80 people.