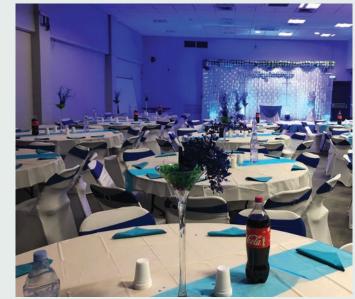

## WELCOME

If you're looking for a flexible, versatile and great value event space, then look no further!

Ideal for birthdays, wedding receptions, parties, corporate events, wakes, smaller cultural events, exhibitions and Christmas parties, the Masefield Suite can hold up to 300 people in a theatre-style layout or 200 guests seated at banquet tables. There's a commercial kitchen, fully licensed bar and an adjoining room available to hire for those requiring space for an extra 80 people.