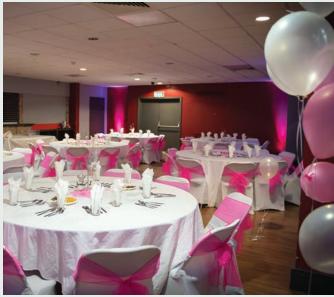

## WELCOME

If you're looking for a flexible, versatile and great value event space, then look no further!

Ideal for birthdays, wedding receptions, parties, corporate events, wakes, smaller cultural events, exhibitions and Christmas parties, the Masefield Suite can hold up to 300 people in a theatre-style layout or 200 guests seated at banquet tables. There's a commercial kitchen, fully licensed bar and an adjoining room available to hire for those requiring space for an extra 80 people.