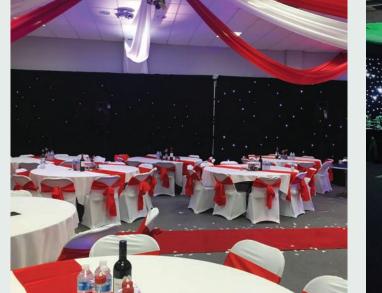

## WELCOME

If you're looking for a flexible, versatile and great value event space, then look no further!

Ideal for birthdays, wedding receptions, parties, corporate events, wakes, smaller cultural events, exhibitions and Christmas parties, the Masefield Suite can hold up to 300 people in a theatre-style layout or 200 guests seated at banquet tables. There's a commercial kitchen, fully licensed bar and an adjoining room available to hire for those requiring space for an extra 80 people.