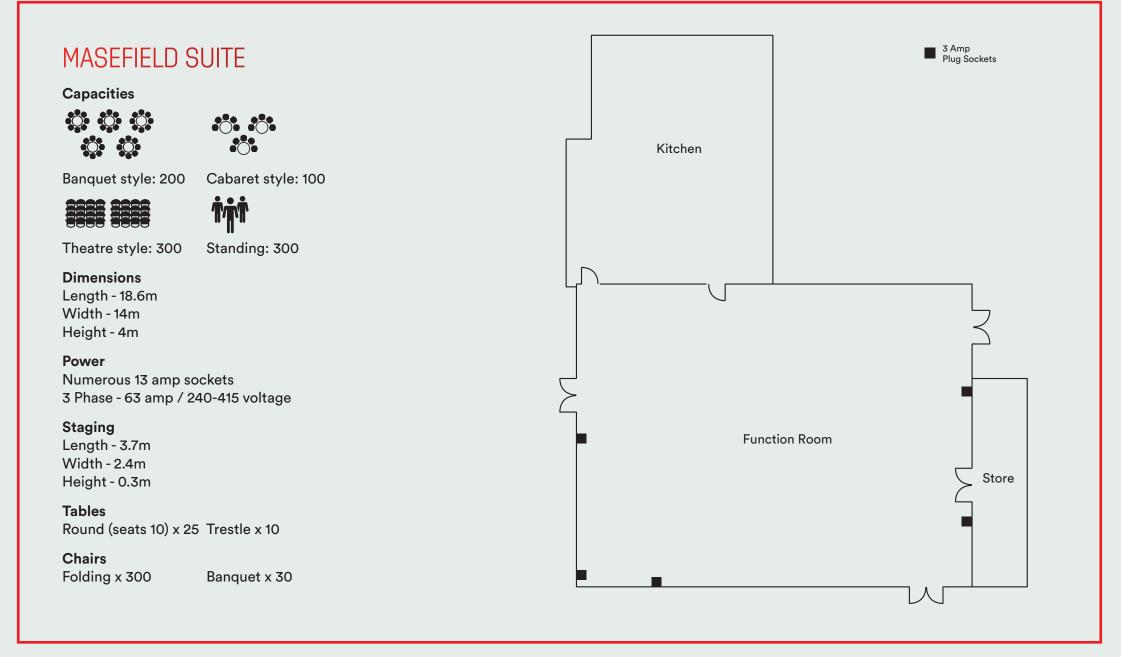

## WELCOME

If you're looking for a flexible, versatile and great value event space, then look no further!

Ideal for birthdays, wedding receptions, parties, corporate events, wakes, smaller cultural events, exhibitions and Christmas parties, the Masefield Suite can hold up to 300 people in a theatre-style layout or 200 guests seated at banquet tables. There's a commercial kitchen, fully licensed bar and an adjoining room available to hire for those requiring space for an extra 80 people.