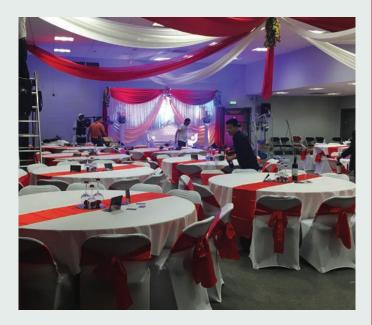

## WELCOME

If you're looking for a flexible, versatile and great value event space, then look no further!

Ideal for birthdays, wedding receptions, parties, corporate events, wakes, smaller cultural events, exhibitions and Christmas parties, the Masefield Suite can hold up to 300 people in a theatre-style layout or 200 guests seated at banquet tables. There's a commercial kitchen, fully licensed bar and an adjoining room available to hire for those requiring space for an extra 80 people.