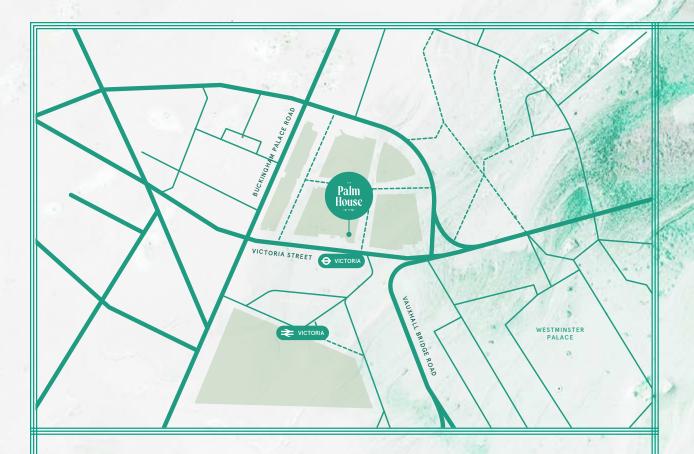

### **SWEET**

Dark Chocolate Brownie ve/GF
Treacle Tart v
Baked Vanilla Cheese Cake v
Lemon Drizzle v
Cranberry & Clementine Pavlova v/GF

\*SAMPLE MENUS SUBJECT TO CHANGE

We're less than a minute walk from Victoria station. Follow the Victoria Street Exit and cross the road.

150 Victoria Street, London, SW1E 5LB

RAIL, UNDERGROUND & COACH

events@incipio-group.co.uk

020 4513 2499

Palm House

VICTORIA

Home of the Good Life

O PALMHOUSELONDON