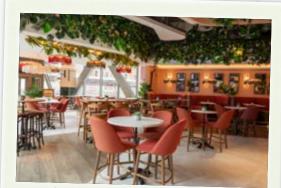

# THE SPACE

400 CAPACITY

## **GROUND**

Bar & Casual Dining
The Social Space

250 Standing 50 Standing

## **MEZZANINE**

Restaurant 100 Seated | 150 Standing

Private Dining Room 1

Private Dining Room 2

(In-Built Presentation Screen)