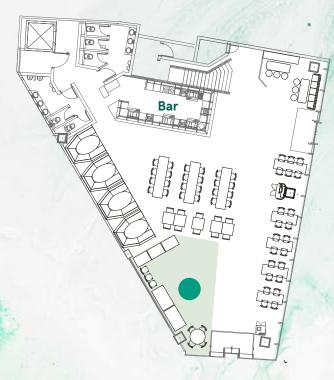

# THE SPACE

400 CAPACITY

## **GROUND**

Bar & Casual Dining
The Social Space

250 Standing 50 Standing

## **MEZZANINE**

Restaurant 100 Seated | 150 Standing

Private Dining Room 1

Private Dining Room 2

(In-Built Presentation Screen)