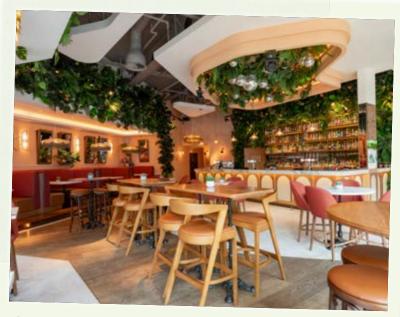

# THE SPACE

400 CAPACITY

## **GROUND**

Bar & Casual Dining
The Social Space

250 Standing 50 Standing

## **MEZZANINE**

Restaurant 100 Seated | 150 Standing

Private Dining Room 1

Private Dining Room 2

(In-Built Presentation Screen)