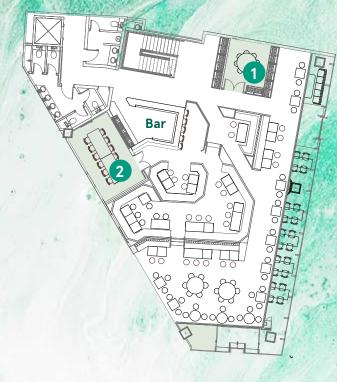

# THE SPACE

400 CAPACITY

## **GROUND**

Bar & Casual Dining
The Social Space

250 Standing 50 Standing

## **MEZZANINE**

Restaurant 100 Seated | 150 Standing

Private Dining Room 1

Private Dining Room 2

(In-Built Presentation Screen)

Add a DJ to your booking for £500

Upgrade to spirits and cocktails for an extra £12.5 per person

Live Entertainment packages available upon request

All pricing exclusive of VAT

Private Dining Room 1

Casual Dining Space

Private Dining Room 2

Mezzanine Restaurant

Live Entertainment

Bar & Casual Dining

Mezzanine Restaurant

**EVENTS & PARTIES** 

Our menu is a nod to the good life. Enjoy freshly made tacos and quesadillas packed with flavour, expertly grilled meat and fish, hearty salads and a few familiar favourites.