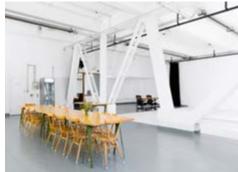

production@bigskylondon.com T: 020 7619 6600

Cove and dining

Hair and makeup area

Cove view

Production room

## On our second floor, Studio 04 features:

- 8.25m wide infinity cove
- Access to goods lift
- Hair and makeup bench
- Styling area
- Lounge and dining area
- Private production office

#### F Dining / lounge

- G Kitchen
- **H** Toilets
- I Production office