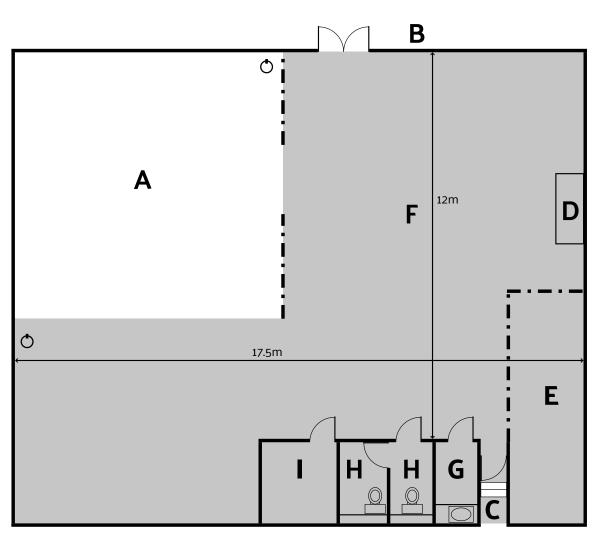

## Cove width x depth x height:

8.25m / 27ft x 8.2m / 26.8ft x 4.4m / 14.4ft

See floorplan below for further info

#### Wrap over cove

8.25m width x 8.2m depth x 4.4m height 27ft width x 26.8ft depth x 14.4ft height

#### B Access to goods lift

2m wide x 2.95m high

6.5ft wide x 9.7ft high

#### C Client access

#### D Hair and makeup bench

#### E Styling area

2.3m x 7.1m

7.8ft x 23.4ft

#### F Dining / lounge

- G Kitchen
- **H** Toilets
- I Production office

#### O Power - 1 x 100 amp three phase feed

6 x 63 amp single phase outlets