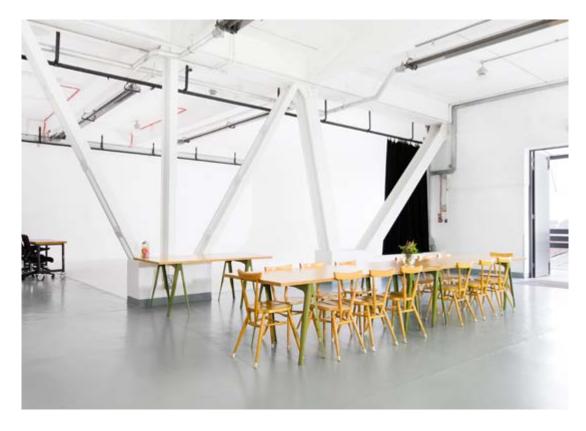

production@bigskylondon.com T: 020 7619 6600

Cove and dining

Hair and makeup area

Cove view

Production room

## On our second floor, Studio 04 features:

- 8.25m wide infinity cove
- Access to goods lift
- Hair and makeup bench
- Styling area
- Lounge and dining area
- Private production office

#### F Dining / lounge

- G Kitchen
- **H** Toilets
- I Production office