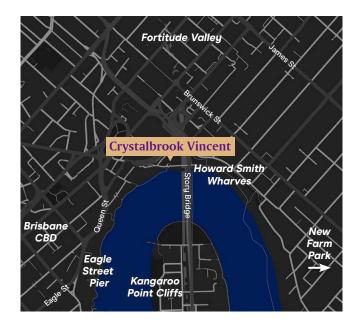

A little slice of luxury perfectly situated in the heart of it all, Crystalbrook Vincent is located within the Howard Smith Wharves entertainment precinct and a short drive from Brisbane Airport.

#### **Galleries I-III**

Sophisticated spaces overlooking Brisbane's buzzing new entertainment hub, Galleries I, II and III are available independently or combined to make one large space covering all your needs from boardroom to banquet.