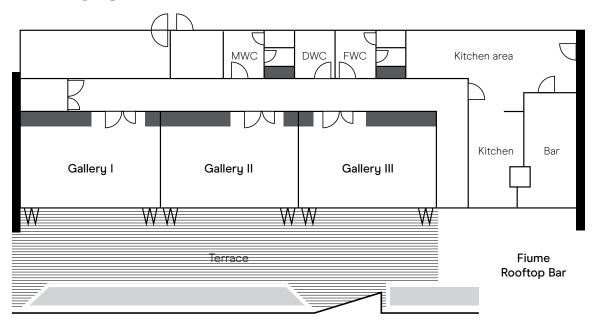

## **Meeting Spaces Floor Plan - The Galleries**

#### **Galleries I-III**

Sophisticated spaces overlooking Brisbane's buzzing new entertainment hub, Galleries I, II and III are available independently or combined to make one large space covering all your needs from boardroom to banquet.