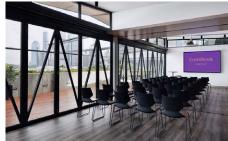

#### Nurturing imagination and thriving creativity

Remove the social bind. Be free and allow passion, assertiveness, and radical ideas to break through.

Crystalbrook Vincent's three meeting and event spaces are spacious, flexible, boast gorgeous natural lighting and host up to 150 quests.

#### **Galleries I-III**

Sophisticated spaces overlooking Brisbane's buzzing new entertainment hub, Galleries I, II and III are available independently or combined to make one large space covering all your needs from boardroom to banquet.

#### **Facilities:**

- · Alfresco private balcony and breakout space with retractable awnings and blinds
- · Natural light-filled spaces with floor-to-ceiling glass and bi-fold doors
- · Bespoke in-house catering
- · Vincent Fantauzzo giclee prints adorning the walls
- · Invaluable event management experience
- · Art curator on request
- · Fully integrated state-of-the-art audio-visual equipment
- · Wall-mounted flat screen HD TV with data connection 70" plasma screen
- · Individual heating and cooling systems
- · Fast and free Wi-Fi
- · Whiteboard and flip chart
- · On-site parking and close to public transport