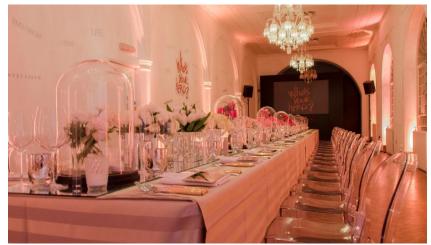

The Soane Hall is the jewel in the crown of One Marylebone; at over 27 feet in height, the prestigious space is both impressive in size and beauty. Opulent mosaics and stained glass windows evoke everlasting elegance.

## SOANE HALL