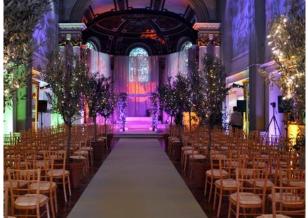

The Soane Hall is the jewel in the crown of One Marylebone; at over 27 feet in height, the prestigious space is both impressive in size and beauty. Opulent mosaics and stained glass windows evoke everlasting elegance.