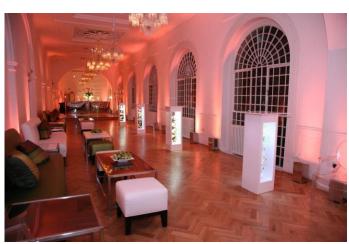

The 2nd floor contemporary and light Galleries are the perfect setting for pre-dinner drinks or can be used on their own for a multitude of events

## THE GALLERIES