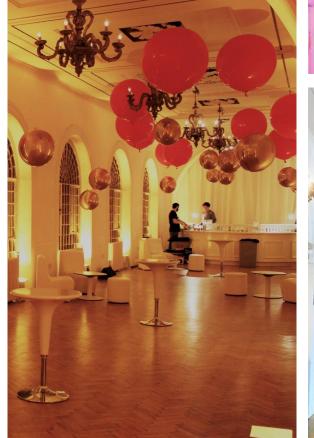

The Soane Hall is the jewel in the crown of One Marylebone; at over 27 feet in height, the prestigious space is both impressive in size and beauty. Opulent mosaics and stained glass windows evoke everlasting elegance.

## SOANE HALL