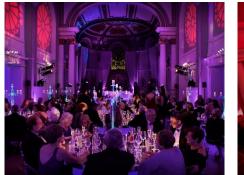

The Soane Hall is the jewel in the crown of One Marylebone; at over 27 feet in height, the prestigious space is both impressive in size and beauty. Opulent mosaics and stained glass windows evoke everlasting elegance.