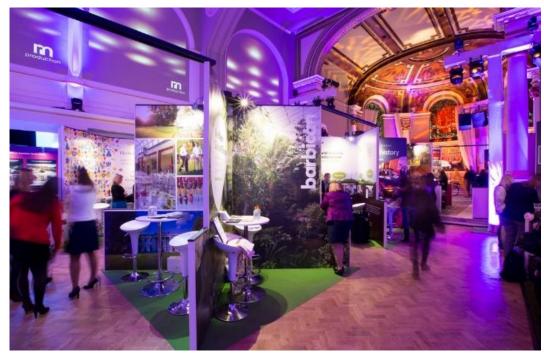

The Soane Hall is the jewel in the crown of One Marylebone; at over 27 feet in height, the prestigious space is both impressive in size and beauty. Opulent mosaics and stained glass windows evoke everlasting elegance.