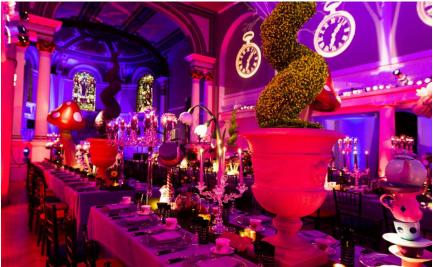

The Soane Hall is the jewel in the crown of One Marylebone; at over 27 feet in height, the prestigious space is both impressive in size and beauty. Opulent mosaics and stained glass windows evoke everlasting elegance.

## SOANE HALL