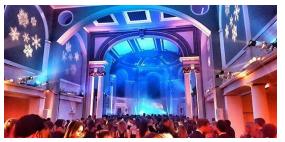

The Soane Hall is the jewel in the crown of One Marylebone; at over 27 feet in height, the prestigious space is both impressive in size and beauty. Opulent mosaics and stained glass windows evoke everlasting elegance.

## SOANE HALL