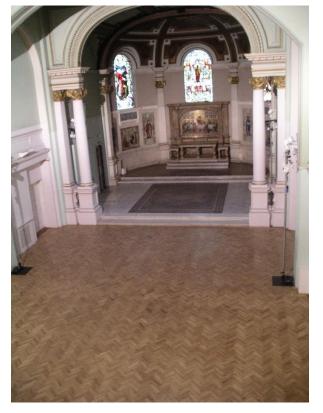

The Soane Hall is the jewel in the crown of One Marylebone; at over 27 feet in height, the prestigious space is both impressive in size and beauty. Opulent mosaics and stained glass windows evoke everlasting elegance.

## SOANE HALL