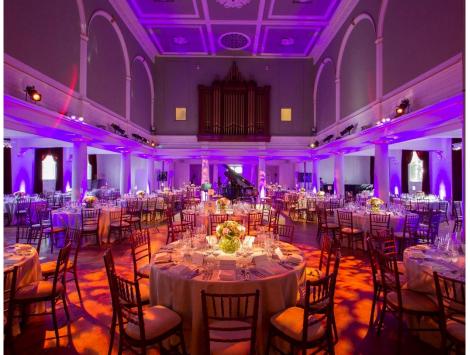

The Soane Hall is the jewel in the crown of One Marylebone; at over 27 feet in height, the prestigious space is both impressive in size and beauty. Opulent mosaics and stained glass windows evoke everlasting elegance.