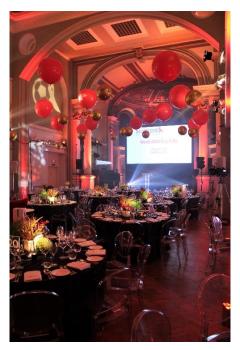

The Soane Hall is the jewel in the crown of One Marylebone; at over 27 feet in height, the prestigious space is both impressive in size and beauty. Opulent mosaics and stained glass windows evoke everlasting elegance.

## SOANE HALL