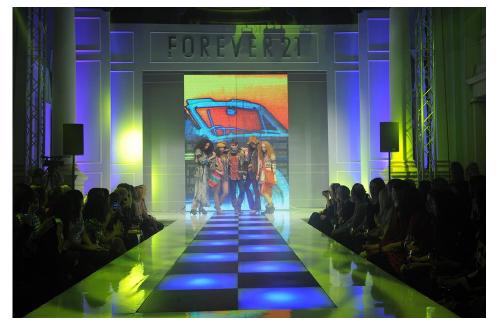

The Soane Hall is the jewel in the crown of One Marylebone; at over 27 feet in height, the prestigious space is both impressive in size and beauty. Opulent mosaics and stained glass windows evoke everlasting elegance.