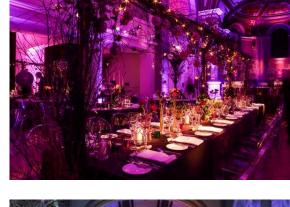

The Soane Hall is the jewel in the crown of One Marylebone; at over 27 feet in height, the prestigious space is both impressive in size and beauty. Opulent mosaics and stained glass windows evoke everlasting elegance.