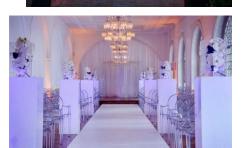

The Soane Hall is the jewel in the crown of One Marylebone; at over 27 feet in height, the prestigious space is both impressive in size and beauty. Opulent mosaics and stained glass windows evoke everlasting elegance.