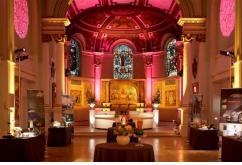

The Soane Hall is the jewel in the crown of One Marylebone; at over 27 feet in height, the prestigious space is both impressive in size and beauty. Opulent mosaics and stained glass windows evoke everlasting elegance.

## SOANE HALL