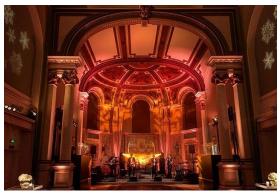

The Soane Hall is the jewel in the crown of One Marylebone; at over 27 feet in height, the prestigious space is both impressive in size and beauty. Opulent mosaics and stained glass windows evoke everlasting elegance.

## SOANE HALL