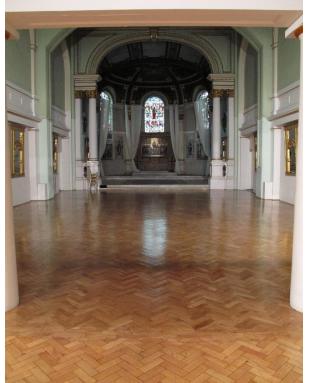

The Soane Hall is the jewel in the crown of One Marylebone; at over 27 feet in height, the prestigious space is both impressive in size and beauty. Opulent mosaics and stained glass windows evoke everlasting elegance.

## SOANE HALL