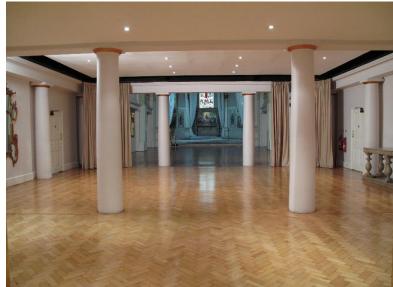

The Soane Hall is the jewel in the crown of One Marylebone; at over 27 feet in height, the prestigious space is both impressive in size and beauty. Opulent mosaics and stained glass windows evoke everlasting elegance.

## SOANE HALL