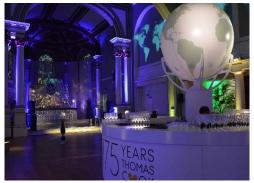

The Soane Hall is the jewel in the crown of One Marylebone; at over 27 feet in height, the prestigious space is both impressive in size and beauty. Opulent mosaics and stained glass windows evoke everlasting elegance.