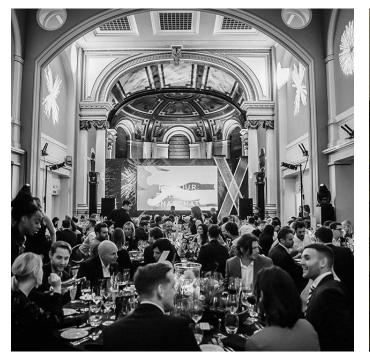

The Soane Hall is the jewel in the crown of One Marylebone; at over 27 feet in height, the prestigious space is both impressive in size and beauty. Opulent mosaics and stained glass windows evoke everlasting elegance.