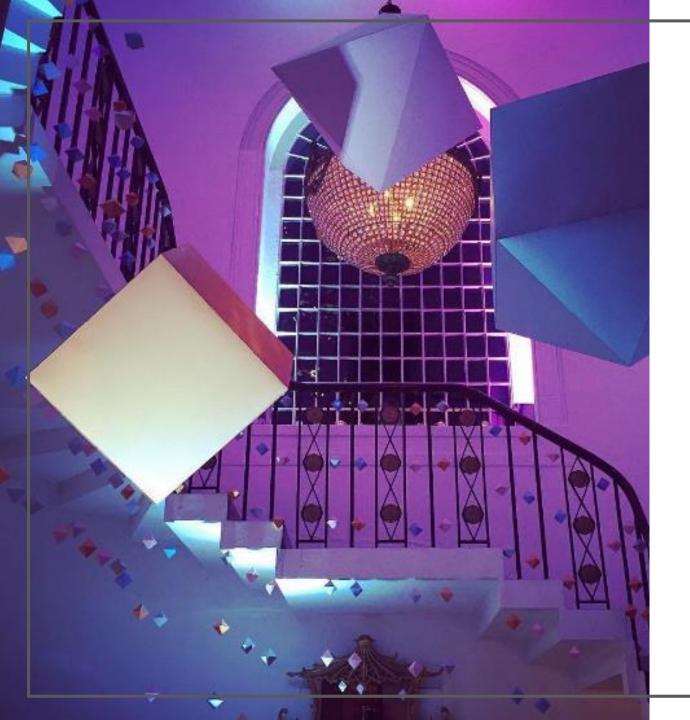

The Soane Hall is the jewel in the crown of One Marylebone; at over 27 feet in height, the prestigious space is both impressive in size and beauty. Opulent mosaics and stained glass windows evoke everlasting elegance.