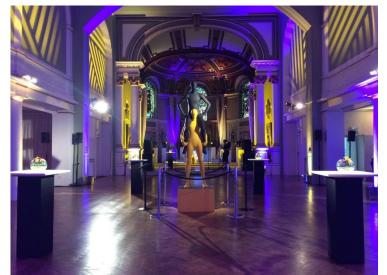

The Soane Hall is the jewel in the crown of One Marylebone; at over 27 feet in height, the prestigious space is both impressive in size and beauty. Opulent mosaics and stained glass windows evoke everlasting elegance.

## SOANE HALL