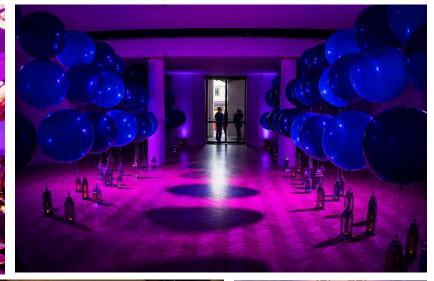

The Soane Hall is the jewel in the crown of One Marylebone; at over 27 feet in height, the prestigious space is both impressive in size and beauty. Opulent mosaics and stained glass windows evoke everlasting elegance.