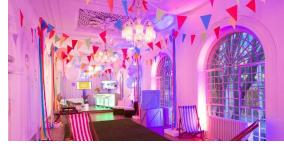

The Soane Hall is the jewel in the crown of One Marylebone; at over 27 feet in height, the prestigious space is both impressive in size and beauty. Opulent mosaics and stained glass windows evoke everlasting elegance.

## SOANE HALL