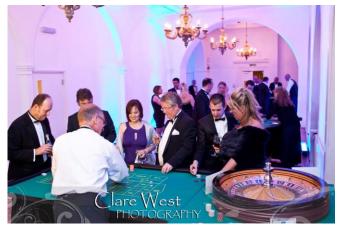

The Soane Hall is the jewel in the crown of One Marylebone; at over 27 feet in height, the prestigious space is both impressive in size and beauty. Opulent mosaics and stained glass windows evoke everlasting elegance.