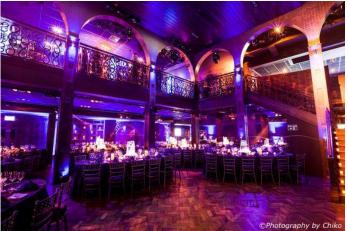

The Soane Hall is the jewel in the crown of One Marylebone; at over 27 feet in height, the prestigious space is both impressive in size and beauty. Opulent mosaics and stained glass windows evoke everlasting elegance.

## SOANE HALL