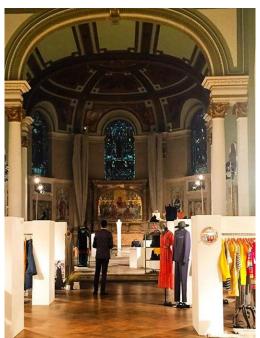

The Soane Hall is the jewel in the crown of One Marylebone; at over 27 feet in height, the prestigious space is both impressive in size and beauty. Opulent mosaics and stained glass windows evoke everlasting elegance.

## SOANE HALL