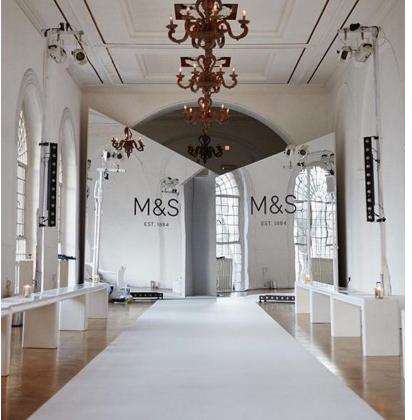

The Soane Hall is the jewel in the crown of One Marylebone; at over 27 feet in height, the prestigious space is both impressive in size and beauty. Opulent mosaics and stained glass windows evoke everlasting elegance.

## SOANE HALL