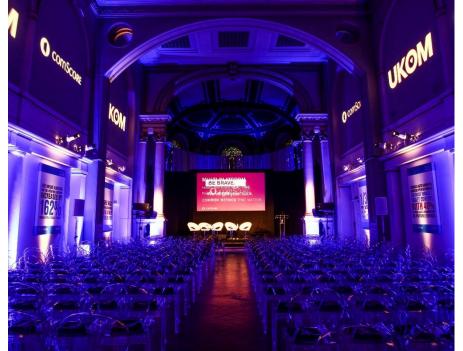

The Soane Hall is the jewel in the crown of One Marylebone; at over 27 feet in height, the prestigious space is both impressive in size and beauty. Opulent mosaics and stained glass windows evoke everlasting elegance.