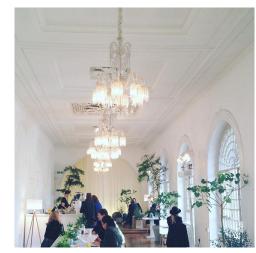

The Soane Hall is the jewel in the crown of One Marylebone; at over 27 feet in height, the prestigious space is both impressive in size and beauty. Opulent mosaics and stained glass windows evoke everlasting elegance.

## SOANE HALL