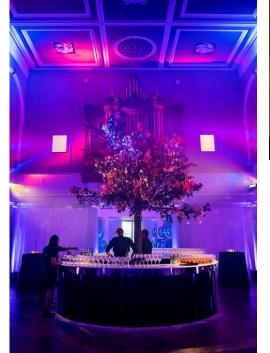

The Soane Hall is the jewel in the crown of One Marylebone; at over 27 feet in height, the prestigious space is both impressive in size and beauty. Opulent mosaics and stained glass windows evoke everlasting elegance.

## SOANE HALL