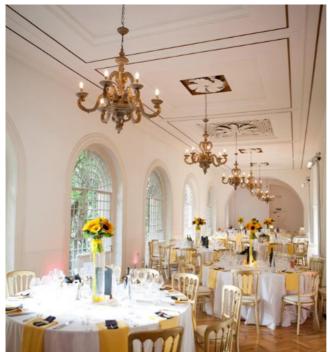

The 2nd floor contemporary and light Galleries are the perfect setting for pre-dinner drinks or can be used on their own for a multitude of events

## THE GALLERIES