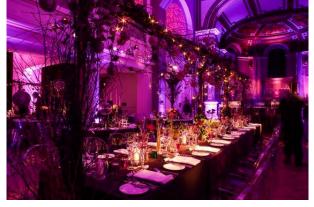

The Soane Hall is the jewel in the crown of One Marylebone; at over 27 feet in height, the prestigious space is both impressive in size and beauty. Opulent mosaics and stained glass windows evoke everlasting elegance.

## SOANE HALL