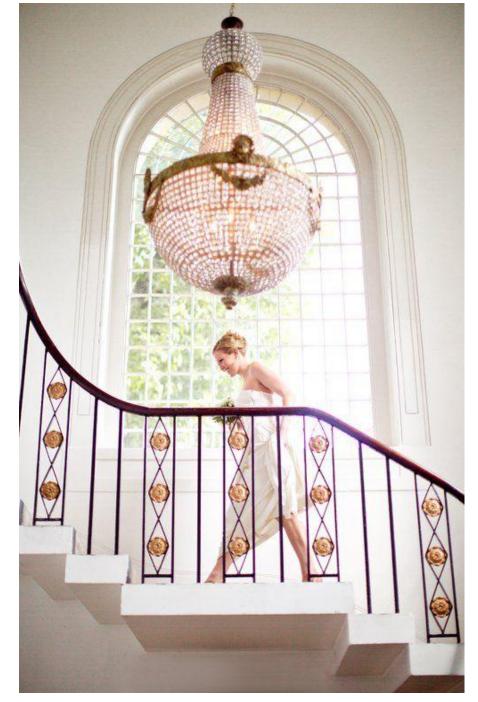

The Soane Hall is the jewel in the crown of One Marylebone; at over 27 feet in height, the prestigious space is both impressive in size and beauty. Opulent mosaics and stained glass windows evoke everlasting elegance.