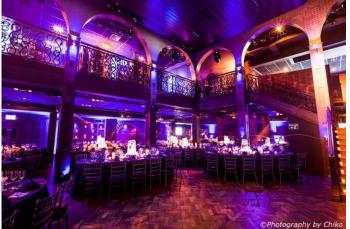

The Soane Hall is the jewel in the crown of One Marylebone; at over 27 feet in height, the prestigious space is both impressive in size and beauty. Opulent mosaics and stained glass windows evoke everlasting elegance.