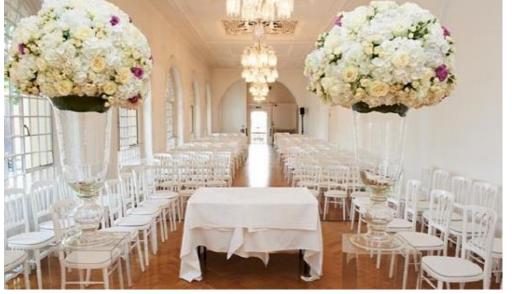

The Soane Hall is the jewel in the crown of One Marylebone; at over 27 feet in height, the prestigious space is both impressive in size and beauty. Opulent mosaics and stained glass windows evoke everlasting elegance.

## SOANE HALL