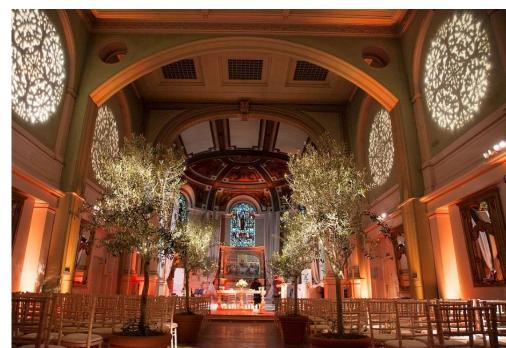

The Soane Hall is the jewel in the crown of One Marylebone; at over 27 feet in height, the prestigious space is both impressive in size and beauty. Opulent mosaics and stained glass windows evoke everlasting elegance.

## SOANE HALL