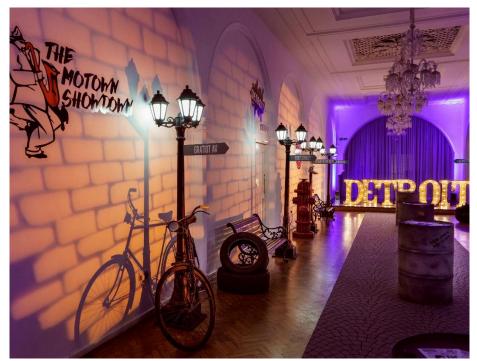

The Soane Hall is the jewel in the crown of One Marylebone; at over 27 feet in height, the prestigious space is both impressive in size and beauty. Opulent mosaics and stained glass windows evoke everlasting elegance.

## SOANE HALL