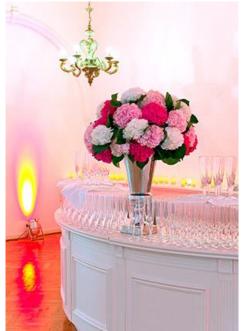

The Soane Hall is the jewel in the crown of One Marylebone; at over 27 feet in height, the prestigious space is both impressive in size and beauty. Opulent mosaics and stained glass windows evoke everlasting elegance.