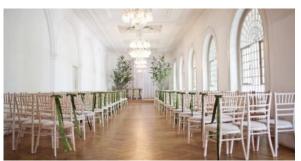

The Soane Hall is the jewel in the crown of One Marylebone; at over 27 feet in height, the prestigious space is both impressive in size and beauty. Opulent mosaics and stained glass windows evoke everlasting elegance.

## SOANE HALL