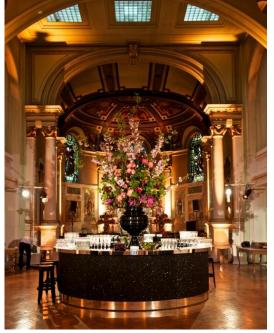

The Soane Hall is the jewel in the crown of One Marylebone; at over 27 feet in height, the prestigious space is both impressive in size and beauty. Opulent mosaics and stained glass windows evoke everlasting elegance.

## SOANE HALL