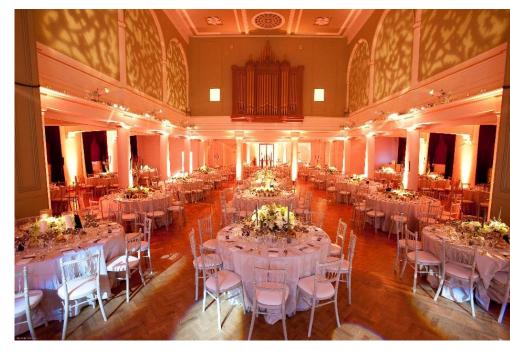

The Soane Hall is the jewel in the crown of One Marylebone; at over 27 feet in height, the prestigious space is both impressive in size and beauty. Opulent mosaics and stained glass windows evoke everlasting elegance.

## SOANE HALL