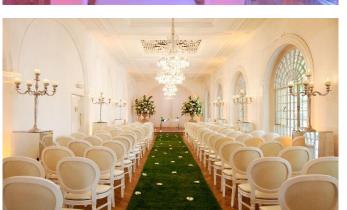

The Soane Hall is the jewel in the crown of One Marylebone; at over 27 feet in height, the prestigious space is both impressive in size and beauty. Opulent mosaics and stained glass windows evoke everlasting elegance.

## SOANE HALL