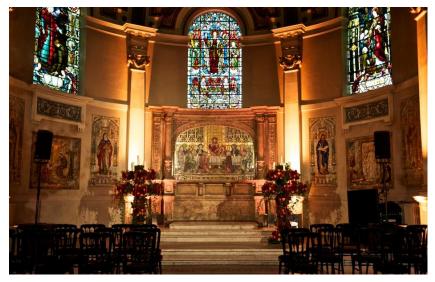

The Soane Hall is the jewel in the crown of One Marylebone; at over 27 feet in height, the prestigious space is both impressive in size and beauty. Opulent mosaics and stained glass windows evoke everlasting elegance.

## SOANE HALL