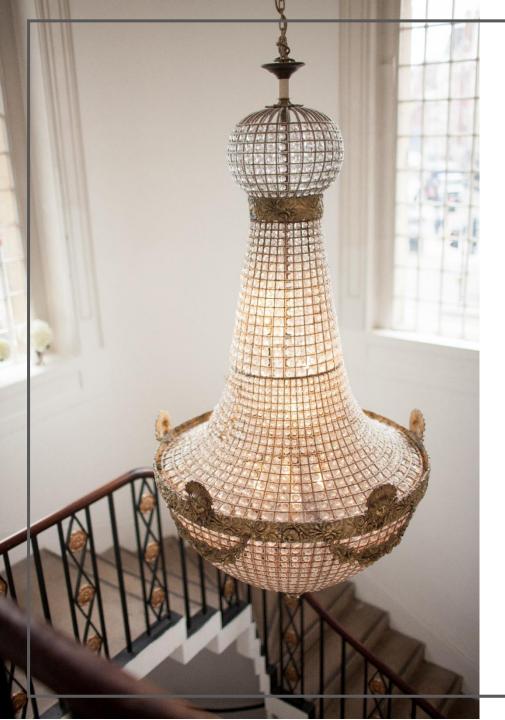

The Soane Hall is the jewel in the crown of One Marylebone; at over 27 feet in height, the prestigious space is both impressive in size and beauty. Opulent mosaics and stained glass windows evoke everlasting elegance.