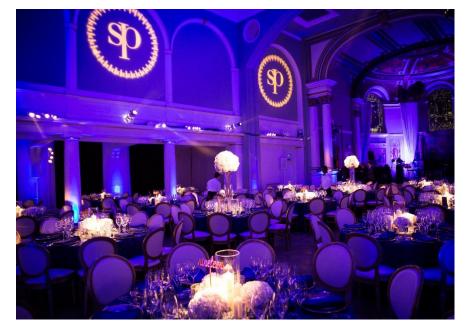

Built in 1826 on its own 'island' in the heart of the capital, One Marylebone opened its doors in 2008 and quickly rose to become one of the leading event spaces in the Capital.

Beautifully refurbished to the original designs of Sir John Soane, the historic building was the first venue to open under the luxurious One Events portfolio.

The Soane Hall is the jewel in the crown of One Marylebone; at over 27 feet in height, the prestigious space is both impressive in size and beauty. Opulent mosaics and stained glass windows evoke everlasting elegance.

The 2nd floor contemporary and light Galleries are the perfect setting for pre-dinner drinks or can be used on their own for a multitude of events























## SOANE HALL





























## THE GALLERIES













































## THE GARDENS













































8 Grosvenor Place London, SW1X 7SH

Tel: 0207 380 1663 Email: info@one-events.co.uk

www.one-events.co.uk