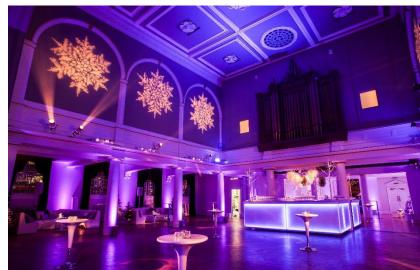

The 2nd floor contemporary and light Galleries are the perfect setting for pre-dinner drinks or can be used on their own for a multitude of events