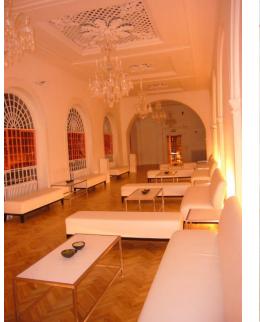

The 2nd floor contemporary and light Galleries are the perfect setting for pre-dinner drinks or can be used on their own for a multitude of events

## THE GALLERIES