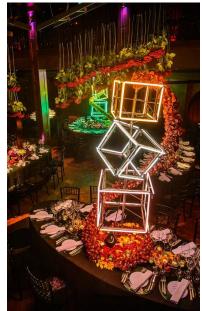

The Soane Hall is the jewel in the crown of One Marylebone; at over 27 feet in height, the prestigious space is both impressive in size and beauty. Opulent mosaics and stained glass windows evoke everlasting elegance.