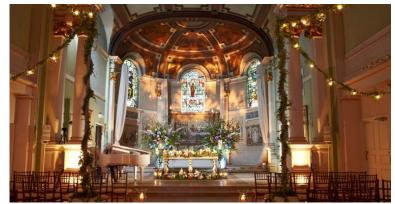

The Soane Hall is the jewel in the crown of One Marylebone; at over 27 feet in height, the prestigious space is both impressive in size and beauty. Opulent mosaics and stained glass windows evoke everlasting elegance.