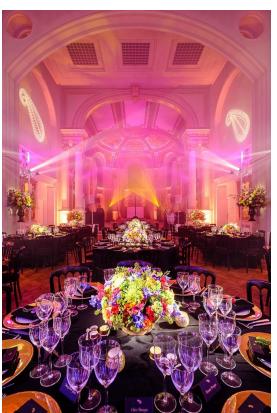

The Soane Hall is the jewel in the crown of One Marylebone; at over 27 feet in height, the prestigious space is both impressive in size and beauty. Opulent mosaics and stained glass windows evoke everlasting elegance.