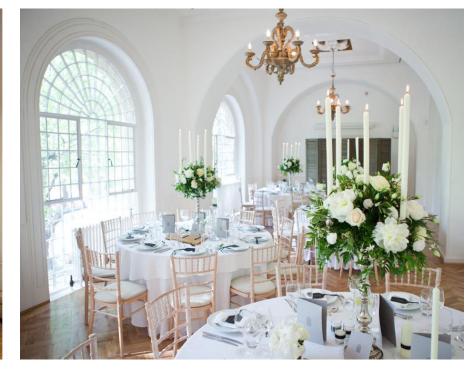

The 2nd floor contemporary and light Galleries are the perfect setting for pre-dinner drinks or can be used on their own for a multitude of events

## THE GALLERIES