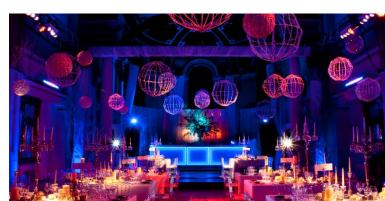

The Soane Hall is the jewel in the crown of One Marylebone; at over 27 feet in height, the prestigious space is both impressive in size and beauty. Opulent mosaics and stained glass windows evoke everlasting elegance.