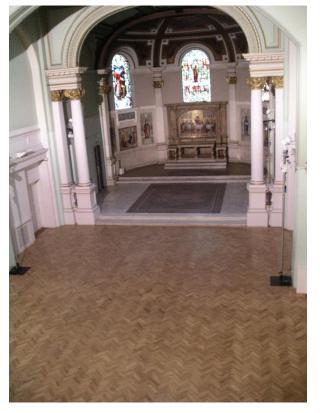

The Soane Hall is the jewel in the crown of One Marylebone; at over 27 feet in height, the prestigious space is both impressive in size and beauty. Opulent mosaics and stained glass windows evoke everlasting elegance.

## SOANE HALL