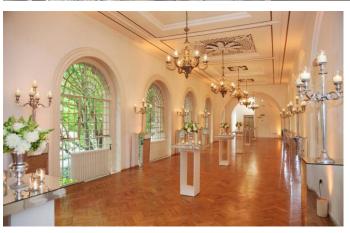

The Soane Hall is the jewel in the crown of One Marylebone; at over 27 feet in height, the prestigious space is both impressive in size and beauty. Opulent mosaics and stained glass windows evoke everlasting elegance.

## SOANE HALL