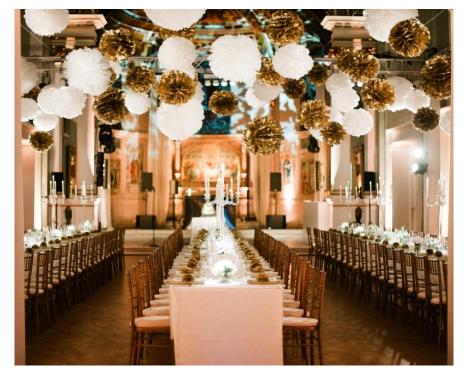

The Soane Hall is the jewel in the crown of One Marylebone; at over 27 feet in height, the prestigious space is both impressive in size and beauty. Opulent mosaics and stained glass windows evoke everlasting elegance.

## SOANE HALL