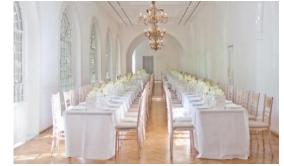

The Soane Hall is the jewel in the crown of One Marylebone; at over 27 feet in height, the prestigious space is both impressive in size and beauty. Opulent mosaics and stained glass windows evoke everlasting elegance.

## SOANE HALL