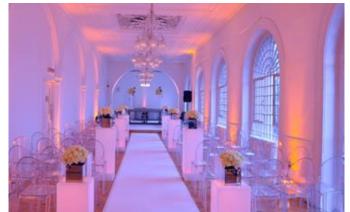

The Soane Hall is the jewel in the crown of One Marylebone; at over 27 feet in height, the prestigious space is both impressive in size and beauty. Opulent mosaics and stained glass windows evoke everlasting elegance.

## SOANE HALL