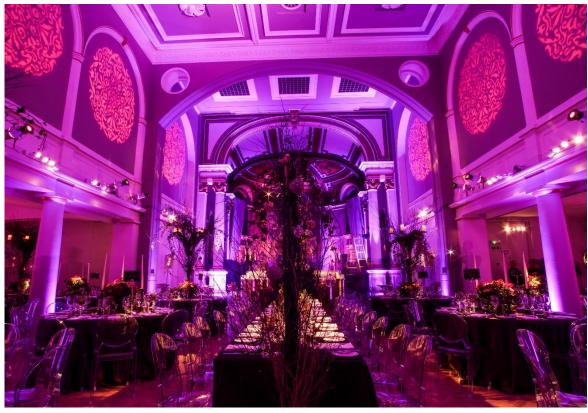

The Soane Hall is the jewel in the crown of One Marylebone; at over 27 feet in height, the prestigious space is both impressive in size and beauty. Opulent mosaics and stained glass windows evoke everlasting elegance.

## SOANE HALL