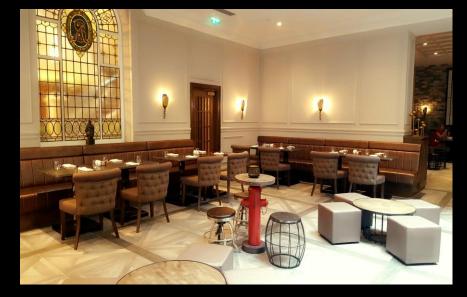

#### DINING

Two restaurants including one private dining room and three bars set within the original courthouse building