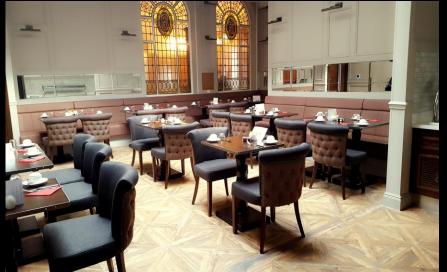

#### DINING

Two restaurants including one private dining room and three bars set within the original courthouse building