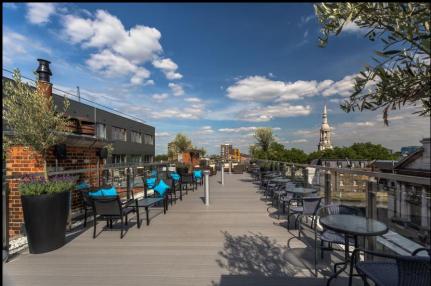

## ROOF TERRACE

Shoreditch Sky Terrace with a panoramic view overlooking City skyline with capacity for 200 guests reception