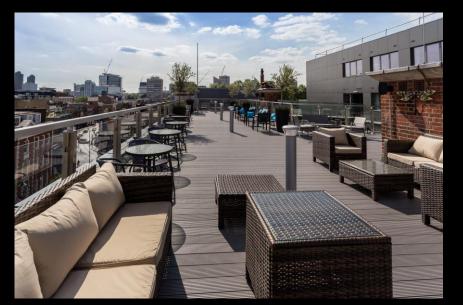

## ROOF TERRACE

Shoreditch Sky Terrace with a panoramic view overlooking City skyline with capacity for 200 guests reception