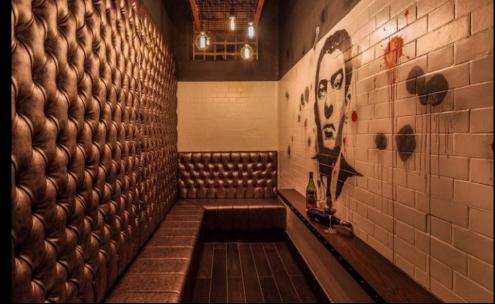

#### MAIN BAR & PRISON CELLS

The Grade II listed building served as the Old Street Magistrates' Court from 1903 until 1996 and Police Station until 2011 – to create a truly-one-of-a-kind backdrop

11

Fancy drinking a "Slammer" in the very cells where Ronnie and Reggie Kray were once detained at Her Majesty's Pleasure?