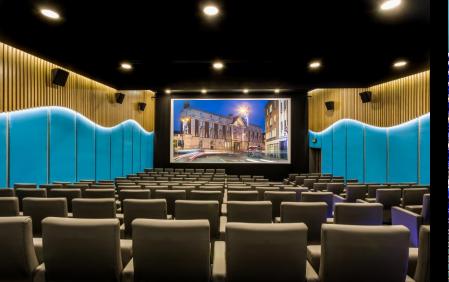

# BOWLING ALLEY & CINEMA

Private cinema for an audience of 196 with individual armrests and fold out tables

Two lane bowling with private facilities for exclusive parties and team building