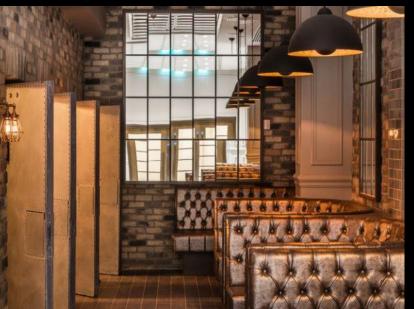

#### DINING

Two restaurants including one private dining room and three bars set within the original courthouse building

#### MAIN BAR & PRISON CELLS

The Grade II listed building served as the Old Street Magistrates' Court from 1903 until 1996 and Police Station until 2011 – to create a truly-one-of-a-kind backdrop

11

Fancy drinking a "Slammer" in the very cells where Ronnie and Reggie Kray were once detained at Her Majesty's Pleasure?