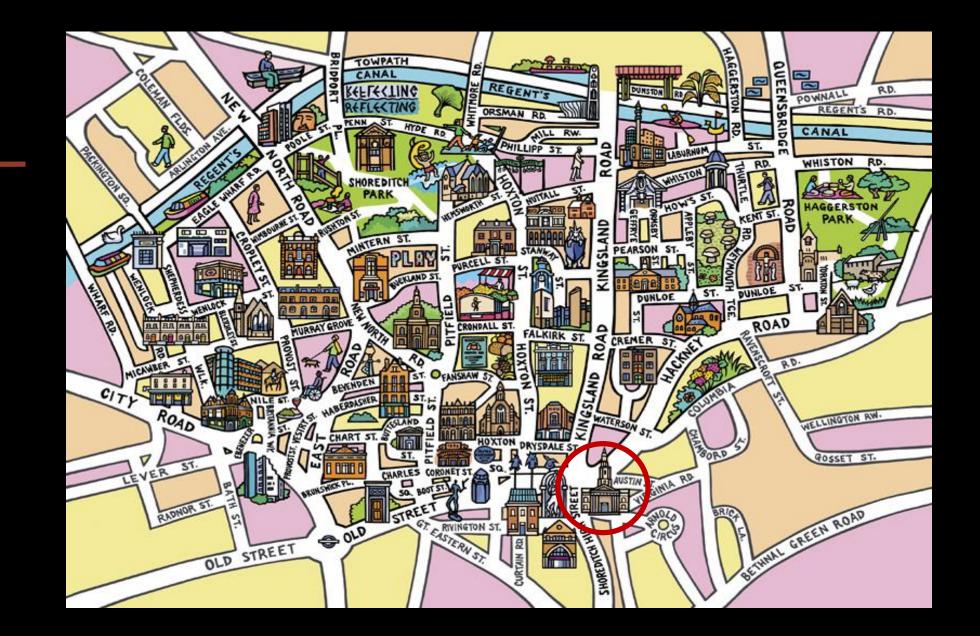

#### LOCATION

Located in the centre of Shoreditch, famed for its buzzing nightlife and eccentric charm.

where discovery starts

#### HOTEL LOCATION

The vibrant Shoreditch neighbourhood

Old Street Tube Station 7 mins walk

Liverpool Street Station 15 mins walk

Airports (approx distance) LHR – 24.8mi / 39.9km LGW – 52.2mi / 84.0km STN – 33.4mi / 53.7km LCY – 9.5mi / 15.2km