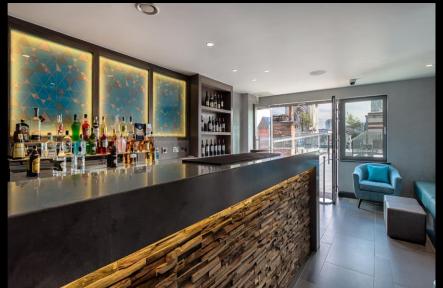

#### DINING

Two restaurants including one private dining room and three bars set within the original courthouse building

#### MAIN BAR & PRISON CELLS

The Grade II listed building served as the Old Street Magistrates' Court from 1903 until 1996 and Police Station until 2011 – to create a truly-one-of-a-kind backdrop

11

Fancy drinking a "Slammer" in the very cells where Ronnie and Reggie Kray were once detained at Her Majesty's Pleasure?