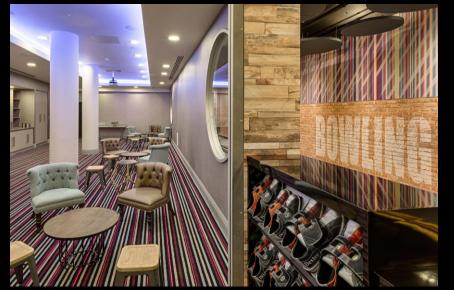

# BOWLING ALLEY & CINEMA

Private cinema for an audience of 196 with individual armrests and fold out tables

Two lane bowling with private facilities for exclusive parties and team building