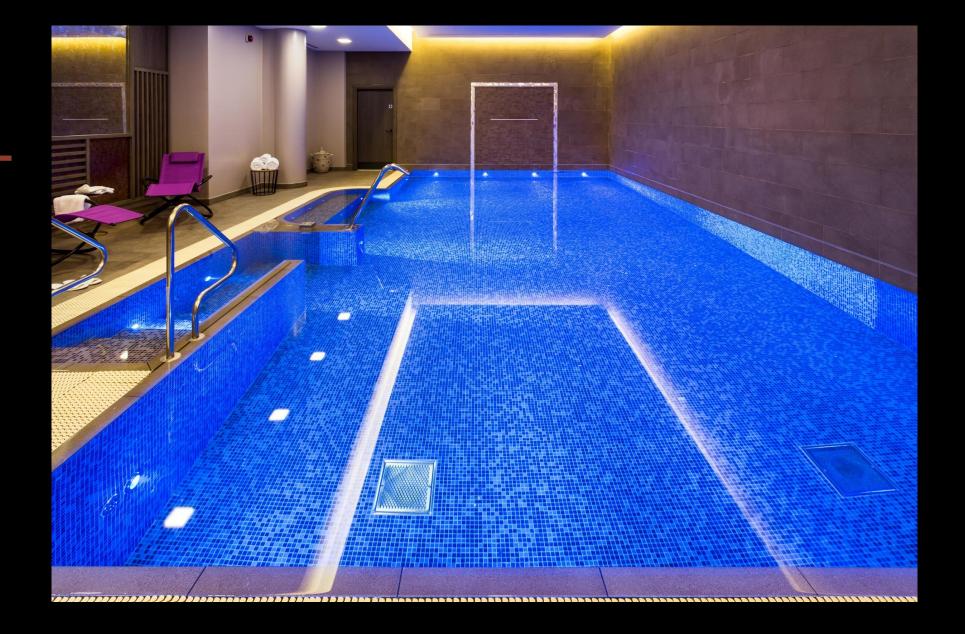

#### SPA & LEISURE

Day spa with three treatment rooms

Indoor heated swimming pool

Sauna

Steam room

Fully equipped gym