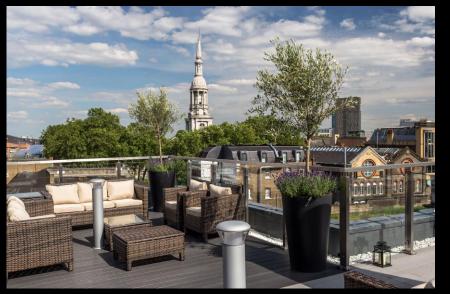

## ROOF TERRACE

Shoreditch Sky Terrace with a panoramic view overlooking City skyline with capacity for 200 guests reception