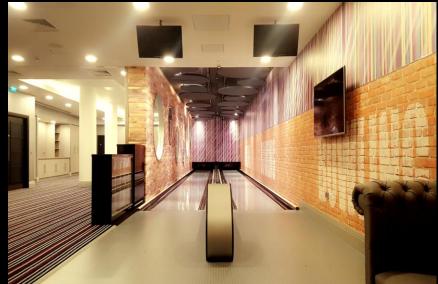

# BOWLING ALLEY & CINEMA

Private cinema for an audience of 196 with individual armrests and fold out tables

Two lane bowling with private facilities for exclusive parties and team building