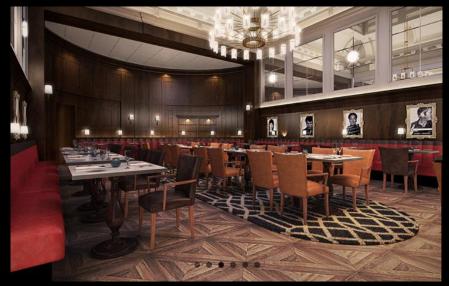

#### DINING

Two restaurants including one private dining room and three bars set within the original courthouse building