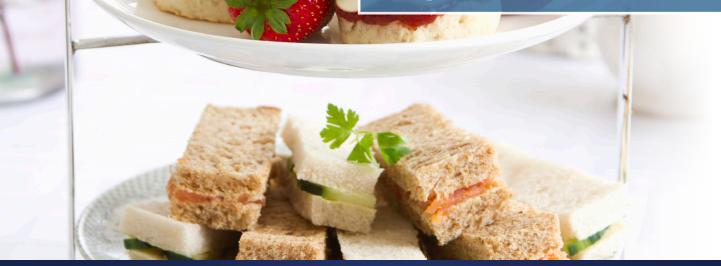

#### Finger Sandwiches

(1.5 rounds, white and brown bread) Gammon ham with English mustard, Smoked salmon and cream cheese, Cucumber and cream cheese, Free range egg mayonnaise with watercress

#### Pastries

Fruit tartlet Scones with butter, clotted cream and jam Rich fruit cake

*Teas & Infusions* English Breakfast, Earl Grey, Assam, green tea, peppermint, red berry

£12.50 per person £18.50 per person with a glass of Champagne