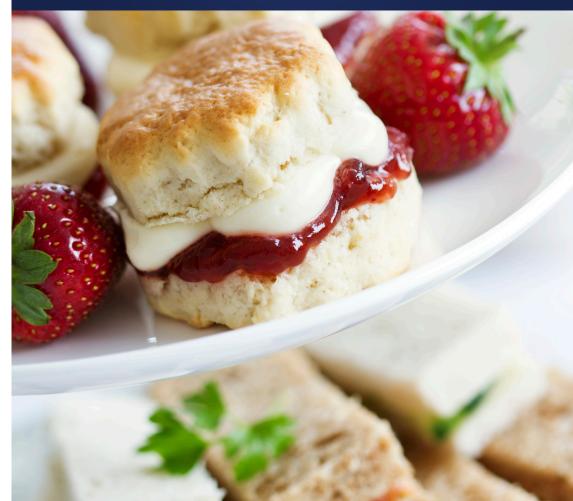

#### Finger Sandwiches

(1.5 rounds, white and brown bread) Gammon ham with English mustard, Smoked salmon and cream cheese, Cucumber and cream cheese, Free range egg mayonnaise with watercress

#### Pastries

Fruit tartlet Scones with butter, clotted cream and jam Rich fruit cake

*Teas & Infusions* English Breakfast, Earl Grey, Assam, green tea, peppermint, red berry

£12.50 per person £18.50 per person with a glass of Champagne