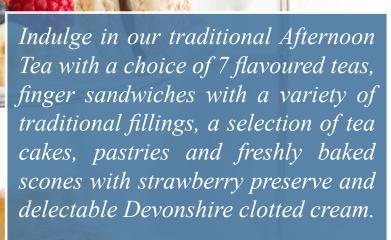

# Royal Thames Yacht Club AFTERNOON TEA

in Britannia Bar

Afternoon Tea can be ordered Monday to Friday from 3 -5pm in the Britannia Bar

£10.90 per person £16 per person with a glass of Champagne

Make it an unforgettable afternoon in the Britannia Bar's homely atmosphere.