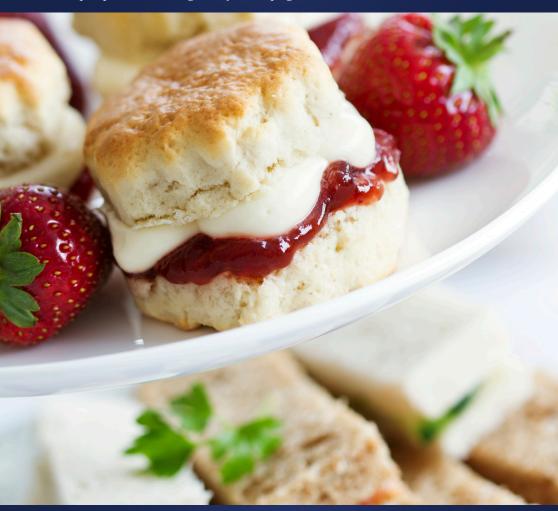

#### **Pastries**

Fruit tartlet Scones with butter, clotted cream and jam Rich fruit cake