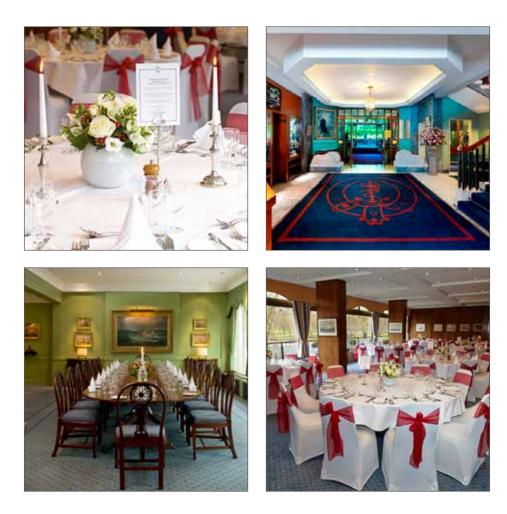

Our experienced team are happy to assist you with organising every detail of your special day.

Jur Function Rooms

The Coffee Room and Mountbatten Suite

*The Coffee Room and Mountbatten Suite are our largest dinning rooms that can be combined to seat 174. Guests can enjoy a delicious wedding breakfast with views over Hyde Park.* 

These rooms can be dressed and decorated to your wedding theme with chair covers and sashes.

Separately, the Coffee Room can accommodate 108 guests, and the Mountbatten Suite 72.

The Pritannia Par

The Britannia Bar is accessed directly from the Club's entrance foyer. It provides a welcoming environment, perfect for greeting guests with champagne and canapés on arrival.

The picturesque decking area, providing comfortable seating, over 80 square meters, is accessed from the Britannia Bar.

The Britannia Bar can hold up to 110 guests, and extends further into the Paget and Queenborough Rooms to accommodate up to 220 guests.

The Edinburgh Room

The Edinburgh Room is perfect for a small and intimate Wedding Breakfast. The room comes alive in the evening, with the elegant décor emphasised by the room's lighting and warm atmosphere.

The Edinburgh Room

Fine Food at The Royal Thames

We are dedicated to providing first class hospitality combined with our Chef's flair for superb and contemporary food supported by professional and discrete services.