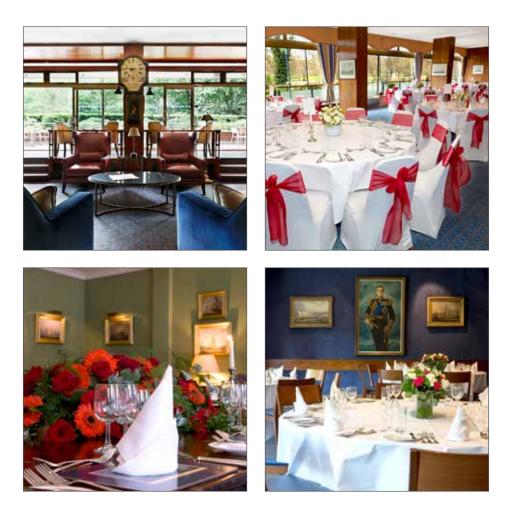

These rooms can be dressed and decorated to your wedding theme with chair covers and sashes.

Separately, the Coffee Room can accommodate 108 guests, and the Mountbatten Suite 72.

The Pritannia Par

The Britannia Bar is accessed directly from the Club's entrance foyer. It provides a welcoming environment, perfect for greeting guests with champagne and canapés on arrival.

The Edinburgh Room

The Edinburgh Room is perfect for a small and intimate Wedding Breakfast. The room comes alive in the evening, with the elegant décor emphasised by the room's lighting and warm atmosphere.

The Edinburgh Room

Fine Food at The Royal Thames

We are dedicated to providing first class hospitality combined with our Chef's flair for superb and contemporary food supported by professional and discrete services.