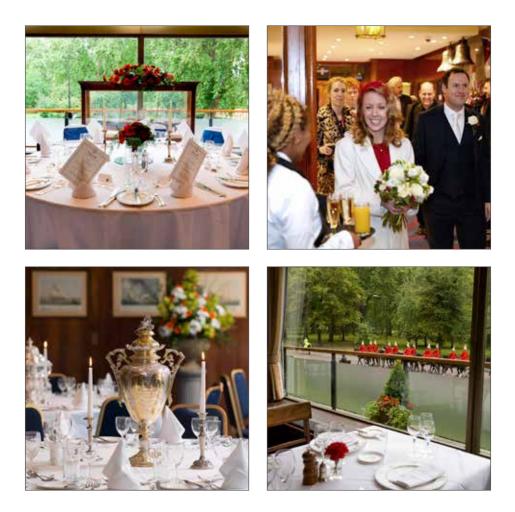

Our experienced team are happy to assist you with organising every detail of your special day.

Jur Function Rooms

The Coffee Room and Mountbatten Suite

*The Coffee Room and Mountbatten Suite are our largest dinning rooms that can be combined to seat 174. Guests can enjoy a delicious wedding breakfast with views over Hyde Park.* 

These rooms can be dressed and decorated to your wedding theme with chair covers and sashes.

Separately, the Coffee Room can accommodate 108 guests, and the Mountbatten Suite 72.

The Pritannia Par

The Britannia Bar is accessed directly from the Club's entrance foyer. It provides a welcoming environment, perfect for greeting guests with champagne and canapés on arrival.

The Edinburgh Room

The Edinburgh Room is perfect for a small and intimate Wedding Breakfast. The room comes alive in the evening, with the elegant décor emphasised by the room's lighting and warm atmosphere.

The Edinburgh Room

Fine Food at The Royal Thames

We are dedicated to providing first class hospitality combined with our Chef's flair for superb and contemporary food supported by professional and discrete services.