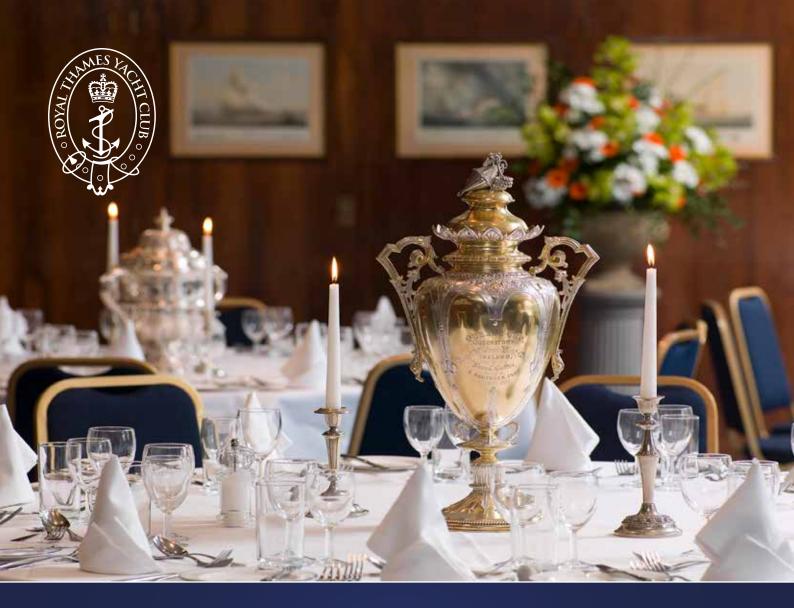

Our experienced team are happy to assist you with organising every detail of your special day.

Jur Function Rooms

The Coffee Room and Mountbatten Suite

*The Coffee Room and Mountbatten Suite are our largest dinning rooms that can be combined to seat 174. Guests can enjoy a delicious wedding breakfast with views over Hyde Park.* 

These rooms can be dressed and decorated to your wedding theme with chair covers and sashes.

Separately, the Coffee Room can accommodate 108 guests, and the Mountbatten Suite 72.

The Pritannia Par

The Britannia Bar is accessed directly from the Club's entrance foyer. It provides a welcoming environment, perfect for greeting guests with champagne and canapés on arrival.