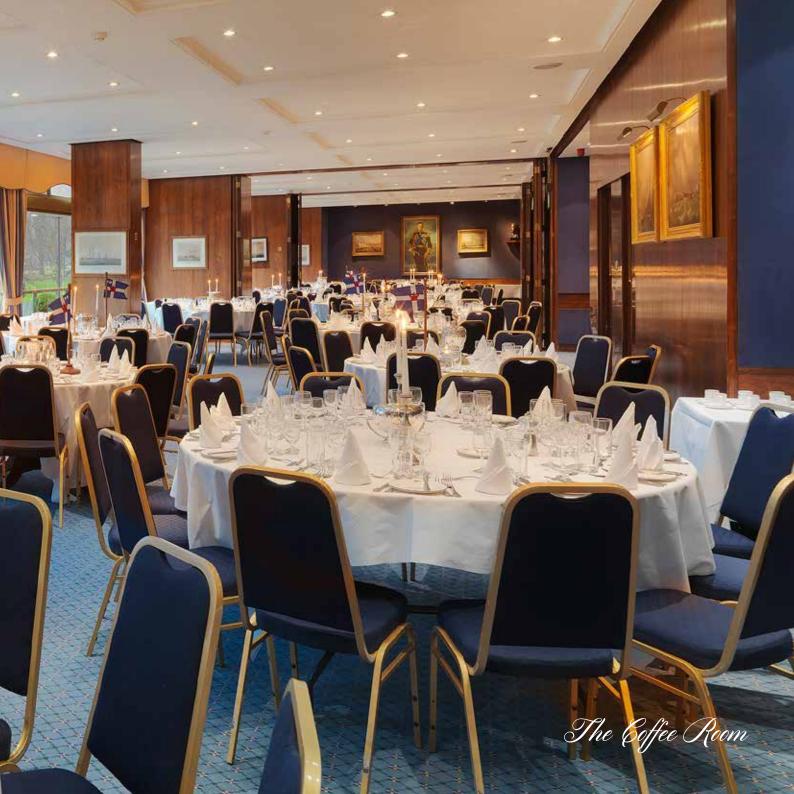

Our experienced team are happy to assist you with organising every detail of your special day.

Jur Function Rooms

The Coffee Room and Mountbatten Suite

*The Coffee Room and Mountbatten Suite are our largest dinning rooms that can be combined to seat 174. Guests can enjoy a delicious wedding breakfast with views over Hyde Park.* 

These rooms can be dressed and decorated to your wedding theme with chair covers and sashes.

Separately, the Coffee Room can accommodate 108 guests, and the Mountbatten Suite 72.

The Pritannia Par

The Britannia Bar is accessed directly from the Club's entrance foyer. It provides a welcoming environment, perfect for greeting guests with champagne and canapés on arrival.