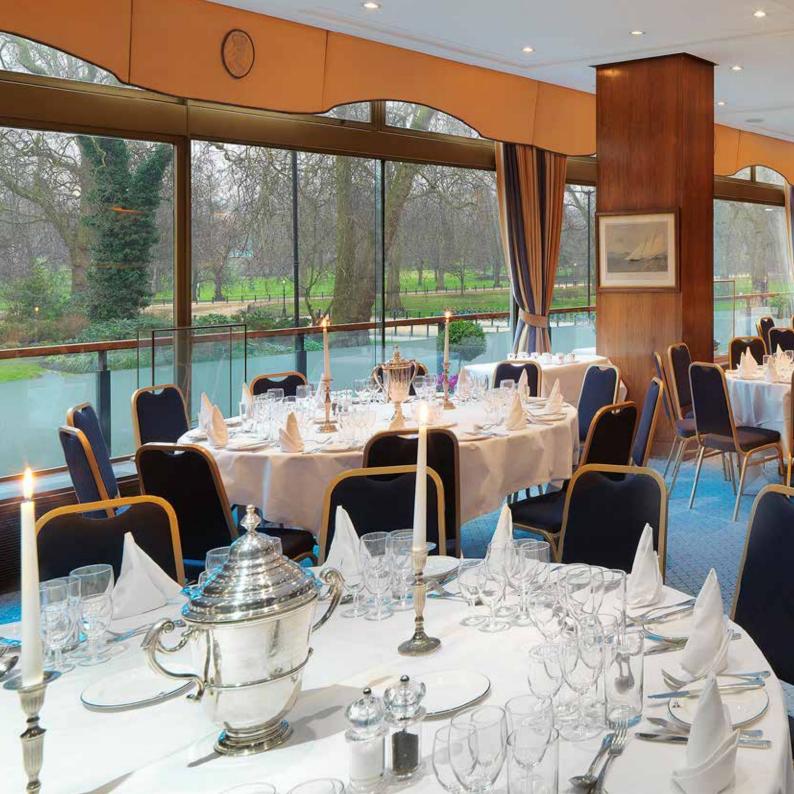

A wide range of versatile function rooms comes with sumptuous surroundings, access to our delightful decking area and enchanting views over Hyde Park.

*Our civil wedding licence allows us to host ceremonies for up to 120 guests. We can sit up to 174 guests in our largest dining room and accommodate up to 220 guests for receptions.* 

Our experienced team are happy to assist you with organising every detail of your special day.

Jur Function Rooms

The Coffee Room and Mountbatten Suite

*The Coffee Room and Mountbatten Suite are our largest dinning rooms that can be combined to seat 174. Guests can enjoy a delicious wedding breakfast with views over Hyde Park.* 

These rooms can be dressed and decorated to your wedding theme with chair covers and sashes.

Separately, the Coffee Room can accommodate 108 guests, and the Mountbatten Suite 72.

The Pritannia Par

The Britannia Bar is accessed directly from the Club's entrance foyer. It provides a welcoming environment, perfect for greeting guests with champagne and canapés on arrival.