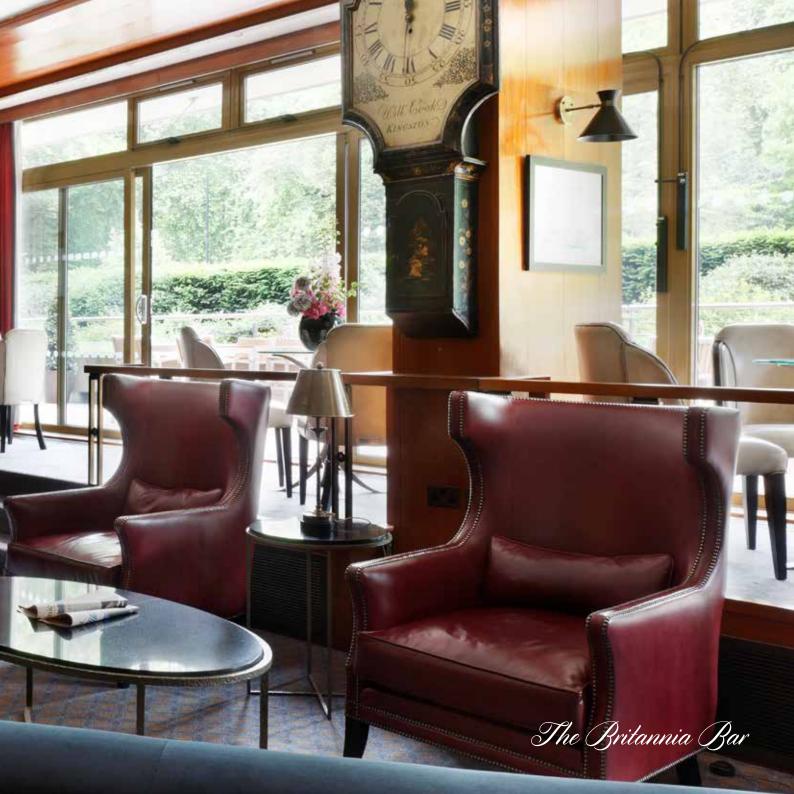

These rooms can be dressed and decorated to your wedding theme with chair covers and sashes.

Separately, the Coffee Room can accommodate 108 guests, and the Mountbatten Suite 72.

The Pritannia Par

The Britannia Bar is accessed directly from the Club's entrance foyer. It provides a welcoming environment, perfect for greeting guests with champagne and canapés on arrival.

The picturesque decking area, providing comfortable seating, over 80 square meters, is accessed from the Britannia Bar.

The Britannia Bar can hold up to 110 guests, and extends further into the Paget and Queenborough Rooms to accommodate up to 220 guests.