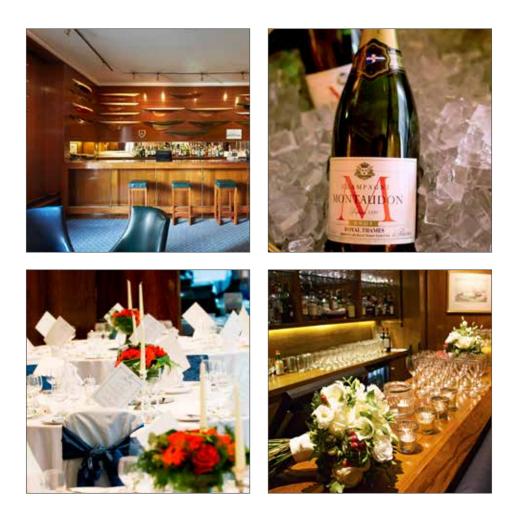

These rooms can be dressed and decorated to your wedding theme with chair covers and sashes.

Separately, the Coffee Room can accommodate 108 guests, and the Mountbatten Suite 72.

The Pritannia Par

The Britannia Bar is accessed directly from the Club's entrance foyer. It provides a welcoming environment, perfect for greeting guests with champagne and canapés on arrival.

The picturesque decking area, providing comfortable seating, over 80 square meters, is accessed from the Britannia Bar.

The Britannia Bar can hold up to 110 guests, and extends further into the Paget and Queenborough Rooms to accommodate up to 220 guests.