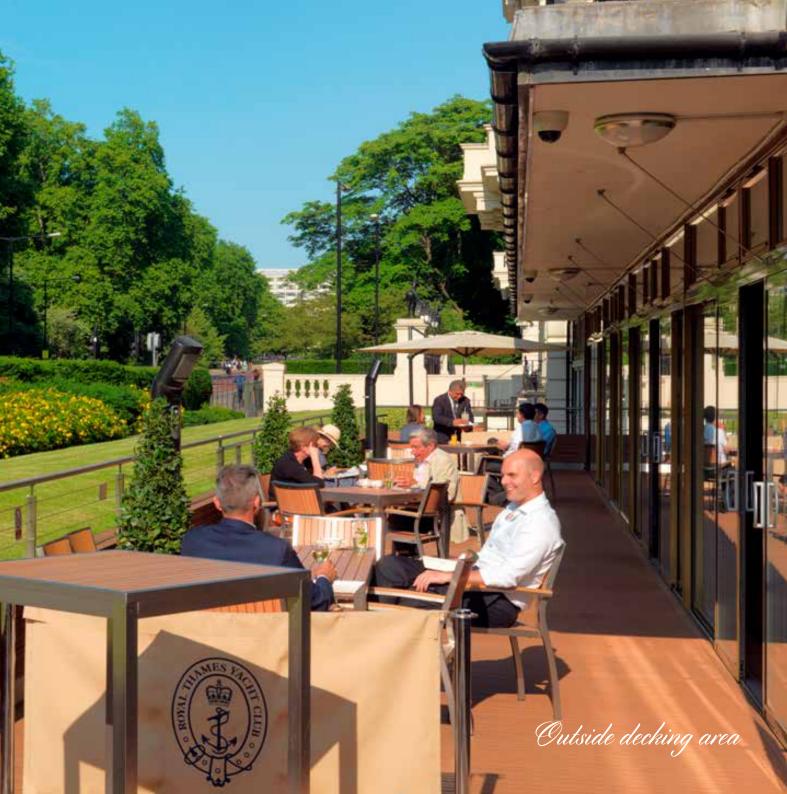

The picturesque decking area, providing comfortable seating, over 80 square meters, is accessed from the Britannia Bar.

The Britannia Bar can hold up to 110 guests, and extends further into the Paget and Queenborough Rooms to accommodate up to 220 guests.