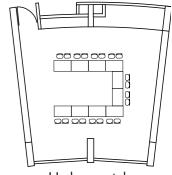

# capacity

50 max theatre style classroom style 24 max u-shape style 20 max boardroom style 16 max

Plan to be used as a guide only. each grid square represents 1m<sup>2</sup> (approx).

U-shape style