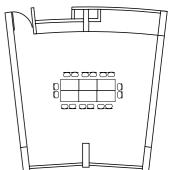

# capacity

50 max theatre style classroom style 24 max u-shape style 20 max boardroom style 16 max

Plan to be used as a guide only. each grid square represents 1m<sup>2</sup> (approx).

U-shape style