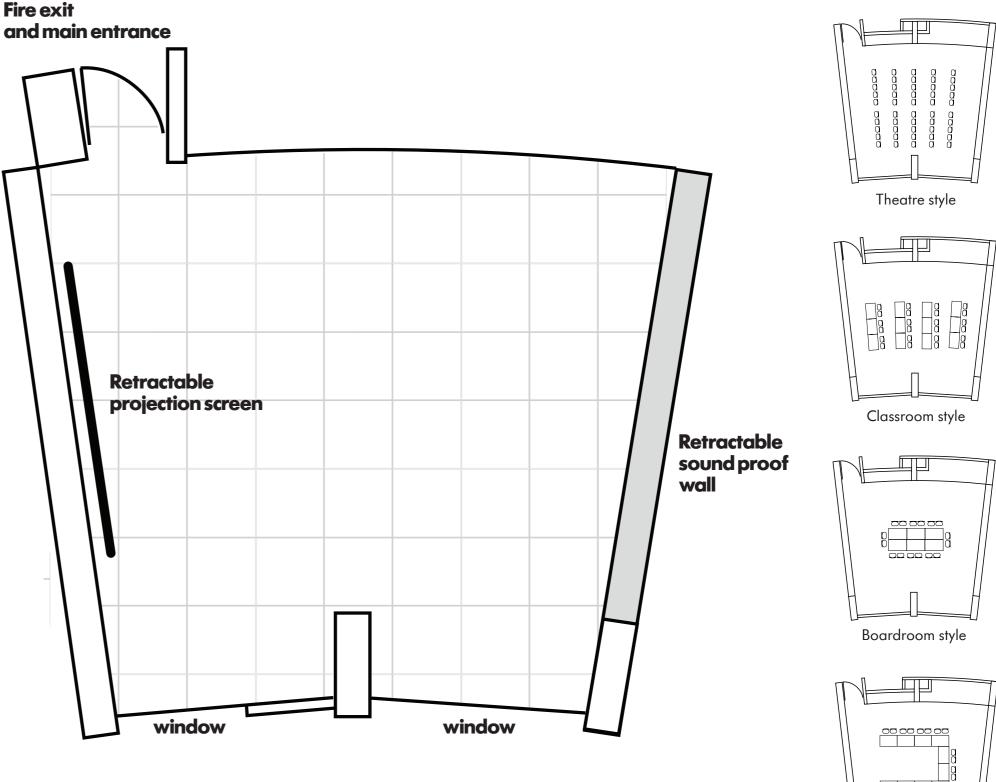

# **Frobisher Room** Single Level 4

Barbican Centre SIlk Street London EC2Y 8DS Tel 020 7382 7043 conference@barbican.org.uk www.barbican.org.uk

# capacity

50 max theatre style classroom style 24 max u-shape style 20 max boardroom style 16 max

## dimensions

72m<sup>2</sup> (775 sq.ft.) area 8m (26'3") 9m (29'6") width length 4m (13'2") height

100lbs/sq.ft. floor loading

### venue facilities

- free wi-fi
- flown projector with motorised screen (10'x8')
- natural daylight, blackout blinds, dimmable lighting and comfort cooling
- directional signage
- accessible via passenger lifts, stairs and goods lift
- frobisher rooms are all wheelchair accessible

Plan to be used as a guide only. each grid square represents 1m<sup>2</sup> (approx).

U-shape style