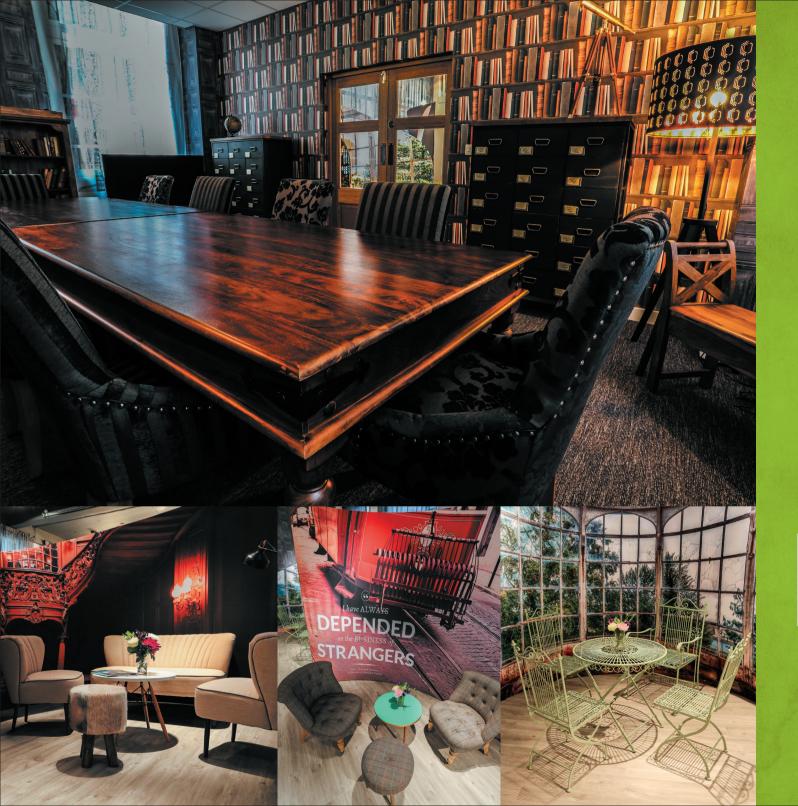

## MEETING SPACE

Looking for somewhere to host that important meeting or training session? Look no further!

Our facilities include:

**Private workspace Breakout areas** Wifi access **TV Screens** Complementary hot drinks\* Catering options available\*

PRICES FROM:

HALF DAD £25 £85

ALL DAY

£150

Alternatively, do you simply require a creative environment to work from? No problem, pop in, grab yourself a coffee and a chair!

PURVEYORS of FINE