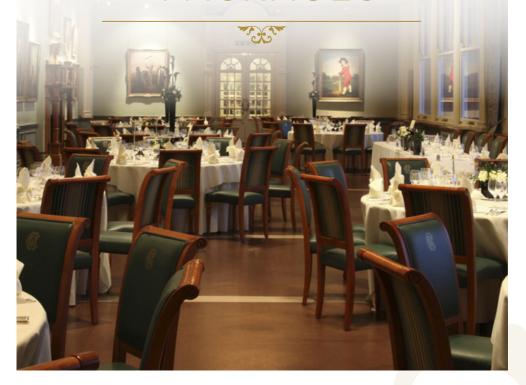

# WINTER PACKAGES

Experience the magic of Lord's all year round with our Winter Package.

Take in the glamour and historic charm of the Grade II\*-listed Pavilion or soak up the stunning views of the hallowed turf from Pelham's and enjoy the winter months with us at the Home of Cricket.

# CAPACITIES

 Writing Room
 40-70

 Long Room
 150-300

 Pelham's
 60-169

All rates are exclusive of VAT. Minimum numbers apply. Please note that a jacket and tie is required for events in the Pavilion. This package is available until Thursday 28th February 2019.