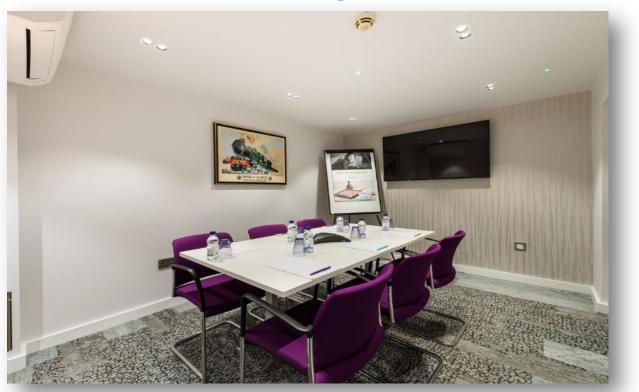

## The Sussex (Newly Refurbished March 2018)

#### FACILITIES

- Fully air conditioned
- Furnished to high standards
- Wi-Fi (free), ADSL High Speed Internet access and spider phone
- Plasma TV with data connection
- Flipchart, notepads and pens
- Tea & coffee facilities and mineral water
- Plug switches floor box

**CAPACITY** Boardroom: up to 8

DIMENSIONS

Area: 17 Sqm

Height: 2.2m / 7'2"