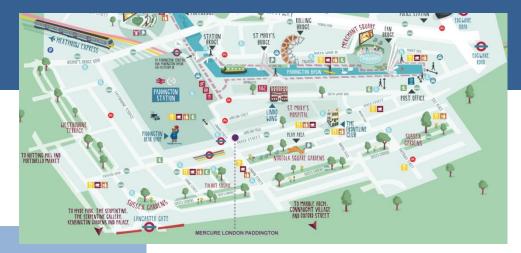

### LOCATION HIGHLIGHTS

- · Hyde Park within 2 minutes' walk
- In proximity of Marble Arch, Notting Hill and Paddington Basin
- Paddington Tube Station & National Rail (London Paddington): : 1 min
- Lancaster Gate Tube Station: 3 mins
- Heathrow Airport: 15 mins (Heathrow Express Train)

### Mercure London Paddington 144 Praed St Paddington

London W2 1HU

T: +44 (0) 207 706 888 F: +44 (0) 207 341 7676

E: stay@mercurepaddington.com W: www.mercurepaddington.com