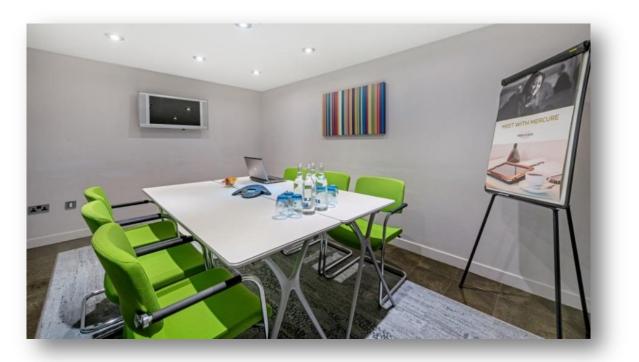

#### FACILITIES

- Fully air conditioned
- Furnished to high standards
- Wi-Fi (free), ADSL High Speed Internet access and spider phone
- Plasma TV with data connection
- Flipchart, notepads and pens
- Tea & coffee facilities and mineral water
- Plug switches floor box

CAPACITY

Boardroom: up to 6

DIMENSIONS

Area: 14 Sqm

Height: 2.2m / 7'2"

## The Sussex (Newly Refurbished March 2018)