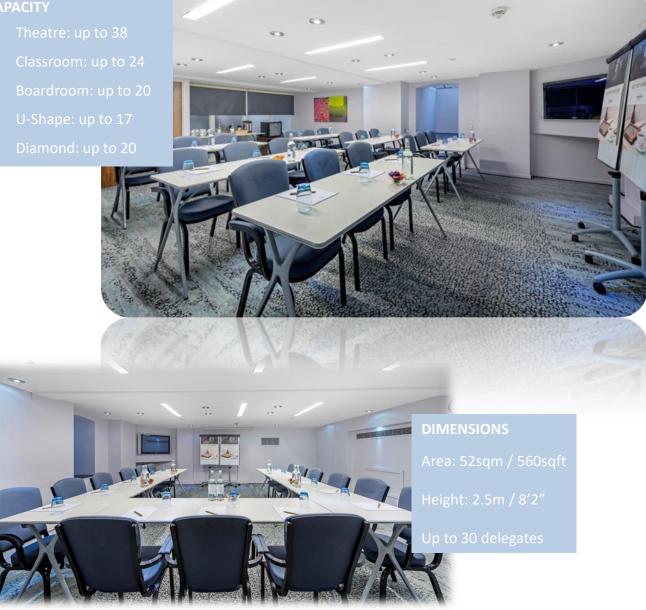

#### CAPACITY

Boardroom: up to 6

## DIMENSIONS Area: 13sqm / 140sqft

- Height: 2.2m / 7'2"
- Up to 6 delegates