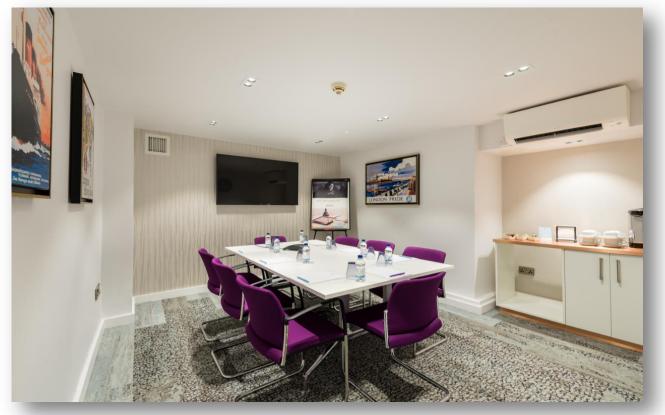

## The Sussex (Newly Refurbished March 2018)

#### FACILITIES

- Fully air conditioned
- Furnished to high standards
- Wi-Fi (free), ADSL High Speed Internet access and spider phone
- Plasma TV with data connection
- Flipchart, notepads and pens
- Tea & coffee facilities and mineral water
- Plug switches floor box

**CAPACITY** Boardroom: up to 8

DIMENSIONS

Area: 17 Sqm

Height: 2.2m / 7'2"