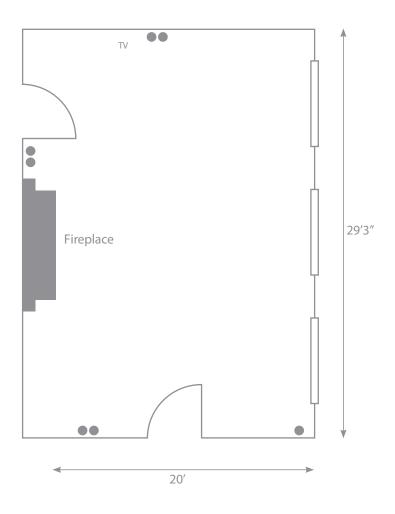

## The Music Room

| LOCATION:    | Ground floor in the main house overlooking the main entrance and avenue with natural daylight. |                               | = Telephone point |
|--------------|------------------------------------------------------------------------------------------------|-------------------------------|-------------------|
| DIMENSIONS:  | Area (sq feet)                                                                                 | 580                           | = Power point     |
| DIMENSIONS.  | Length<br>Width                                                                                | 29'<br>20'                    | τν = TV aerial    |
|              | Height                                                                                         | 14'                           |                   |
| ROOM LAYOUT: | Theatre style<br>Classroom style<br>U shape<br>Boardroom                                       | 50<br>24<br>24<br>24          |                   |
|              | Private dining                                                                                 | 30 (3 tables)<br>24 (1 table) | Plan not to scale |