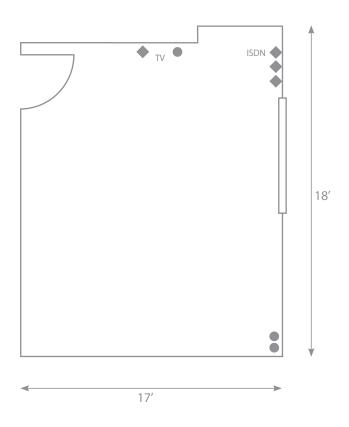

## The Wallis Room

| LOCATION:    | Ground floor in the main house overlooking the courtyard with natural daylight. |                          | <b>*</b> | = Telephone point<br>= Power point |
|--------------|---------------------------------------------------------------------------------|--------------------------|----------|------------------------------------|
| DIMENSIONS:  | Area (sq feet)<br>Length<br>Width<br>Height                                     | 306<br>18'<br>17'<br>8'  | TV       | = TV aerial                        |
| ROOM LAYOUT: | Theatre style Classroom style U shape Boardroom Private dining                  | 16<br>0<br>0<br>10<br>12 | Pla      | in not to scale                    |